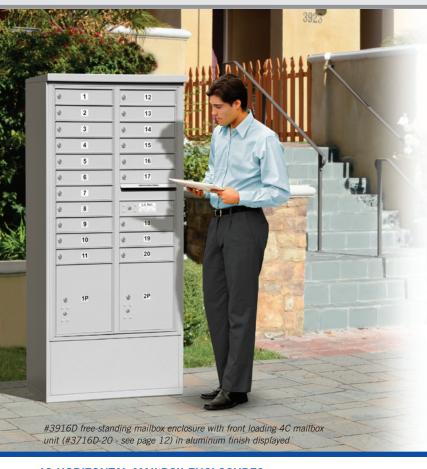

## 4C Horizontal Mailbox Enclosures - Free-Standing

## 4C HORIZONTAL MAILBOX ENCLOSURES FREE-STANDING

Made of heavy duty aluminum, Salsbury 3900 series 4C free-standing mailbox enclosures are designed to accommodate Salsbury 3700 series U.S.P.S. approved and private access front loading 4C standard and custom horizontal mailboxes. Free-standing mailbox enclosures mount to the ground and can accommodate each of the Salsbury 3700 series horizontal mailbox heights in both one door wide (single column) and two (2) doors wide (double column). Mailboxes are sold separately see pages 12-17. Free-standing mailbox enclosures feature a durable powder coated finish available in four (4) contemporary colors that match the color of the 4C horizontal mailboxes. 4C standard and custom horizontal mailboxes easily fit into the fully assembled enclosures with mounting hardware (included). Free-standing mailbox enclosures provide a convenient means of installing 4C standard and custom horizontal mailboxes in locations where a wall mounting application is not desired or available. Designed for indoor and outdoor use, freestanding mailbox enclosures are ideal for apartments, condominiums, commercial buildings, offices and many other applications.

- Free-Standing Enclosures come Fully Assembled
- Designed for Indoor or Outdoor Use