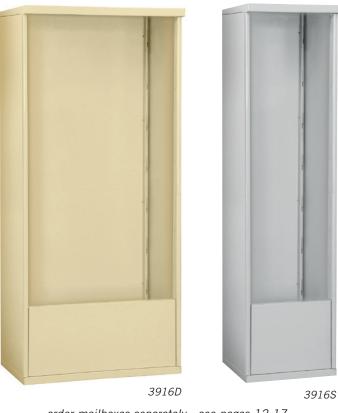

## 4C HORIZONTAL MAILBOX ENCLOSURES FREE-STANDING

Made of heavy duty aluminum, Salsbury 3900 series 4C free-standing mailbox enclosures are designed to accommodate Salsbury 3700 series U.S.P.S. approved and private access front loading 4C standard and custom horizontal mailboxes. Free-standing mailbox enclosures mount to the ground and can accommodate each of the Salsbury 3700 series horizontal mailbox heights in both one door wide (single column) and two (2) doors wide (double column). Mailboxes are sold separately see pages 12-17. Free-standing mailbox enclosures feature a durable powder coated finish available in four (4) contemporary colors that match the color of the 4C horizontal mailboxes. 4C standard and custom horizontal mailboxes easily fit into the fully assembled enclosures with mounting hardware (included). Free-standing mailbox enclosures provide a convenient means of installing 4C standard and custom horizontal mailboxes in locations where a wall mounting application is not desired or available. Designed for indoor and outdoor use, freestanding mailbox enclosures are ideal for apartments, condominiums, commercial buildings, offices and many other applications.

## 4C HORIZONTAL MAILBOX ENCLOSURES - FREE-STANDING

| MODEL              | DESCRIPTION                                    | UNIT SIZE                     | WEIGHT  | PRICE    |
|--------------------|------------------------------------------------|-------------------------------|---------|----------|
|                    | M HEIGHT 4C MAILBOXES                          |                               |         |          |
| 3916D <sup>1</sup> |                                                | 32-1/4" W x 72" H x 19" D     | 90 lbs. | \$675.00 |
|                    | Free-Standing enclosure for 3716D 4C Mailboxes |                               |         | ·        |
| 3916S <sup>1</sup> | Free-Standing enclosure for 3716S 4C Mailboxes | 17-1/2" W x 72" H x 19" D     | 65 lbs. | \$575.00 |
| FOR 15 DOOR        | HIGH 4C MAILBOXES                              |                               |         |          |
| 3915D <sup>1</sup> | Free-Standing enclosure for 3715D 4C Mailboxes | 32-1/4" W x 72" H x 19" D     | 90 lbs. | \$675.00 |
| 3915S <sup>1</sup> | Free-Standing enclosure for 3715S 4C Mailboxes | 17-1/2" W x 72" H x 19" D     | 65 lbs. | \$575.00 |
| FOR 14 DOOR        | HIGH 4C MAILBOXES                              |                               |         |          |
| 3914D <sup>1</sup> | Free-Standing enclosure for 3714D 4C Mailboxes | 32-1/4" W x 69-1/4" H x 19" D | 85 lbs. | \$675.00 |
| 3914S <sup>1</sup> | Free-Standing enclosure for 3714S 4C Mailboxes | 17-1/2" W x 69-1/4" H x 19" D | 60 lbs. | \$575.00 |
| FOR 13 DOOR        | HIGH 4C MAILBOXES                              |                               |         |          |
| 3913D <sup>1</sup> | Free-Standing enclosure for 3713D 4C Mailboxes | 32-1/4" W x 69-1/4" H x 19" D | 85 lbs. | \$650.00 |
| 3913S <sup>1</sup> | Free-Standing enclosure for 3713S 4C Mailboxes | 17-1/2" W x 69-1/4" H x 19" D | 60 lbs. | \$550.00 |
| FOR 12 DOOR        | HIGH 4C MAILBOXES                              |                               |         |          |
| 3912D <sup>1</sup> | Free-Standing enclosure for 3712D 4C Mailboxes | 32-1/4" W x 69-1/4" H x 19" D | 85 lbs. | \$650.00 |
| 3912S <sup>1</sup> | Free-Standing enclosure for 3712S 4C Mailboxes | 17-1/2" W x 69-1/4" H x 19" D | 60 lbs. | \$550.00 |
| FOR 11 DOOR        | HIGH 4C MAILBOXES                              |                               |         |          |
| 3911D <sup>1</sup> | Free-Standing enclosure for 3711D 4C Mailboxes | 32-1/4" W x 69-1/4" H x 19" D | 85 lbs. | \$650.00 |
| 3911S <sup>1</sup> | Free-Standing enclosure for 3711S 4C Mailboxes | 17-1/2" W x 69-1/4" H x 19" D | 60 lbs. | \$550.00 |
| FOR 10 DOOR        | HIGH 4C MAILBOXES                              |                               |         |          |
| 3910D <sup>1</sup> | Free-Standing enclosure for 3710D 4C Mailboxes | 32-1/4" W x 65-3/4" H x 19" D | 80 lbs. | \$625.00 |
| 3910S <sup>1</sup> | Free-Standing enclosure for 3710S 4C Mailboxes | 17-1/2" W x 65-3/4" H x 19" D | 55 lbs. | \$525.00 |
|                    |                                                |                               |         |          |