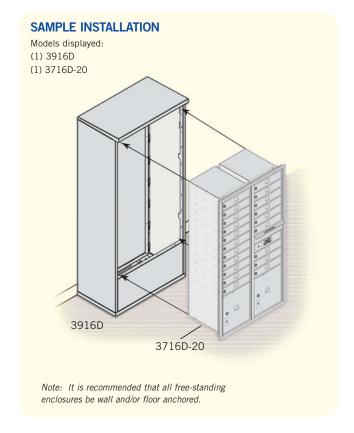

## 4C HORIZONTAL MAILBOX ENCLOSURES FREE-STANDING

Made of heavy duty aluminum, Salsbury 3900 series 4C free-standing mailbox enclosures are designed to accommodate Salsbury 3700 series U.S.P.S. approved and private access front loading 4C standard and custom horizontal mailboxes. Free-standing mailbox enclosures mount to the ground and can accommodate each of the Salsbury 3700 series horizontal mailbox heights in both one door wide (single column) and two (2) doors wide (double column). Mailboxes are sold separately see pages 12-17. Free-standing mailbox enclosures feature a durable powder coated finish available in four (4) contemporary colors that match the color of the 4C horizontal mailboxes. 4C standard and custom horizontal mailboxes easily fit into the fully assembled enclosures with mounting hardware (included). Free-standing mailbox enclosures provide a convenient means of installing 4C standard and custom horizontal mailboxes in locations where a wall mounting application is not desired or available. Designed for indoor and outdoor use, freestanding mailbox enclosures are ideal for apartments, condominiums, commercial buildings, offices and many other applications.

## order mailboxes separately - see pages 12-17

| 4C HORIZO          | ONTAL MAILBOX ENCLOSURES - FREE-STANDING       |                               |         |          |
|--------------------|------------------------------------------------|-------------------------------|---------|----------|
| MODEL              | DESCRIPTION                                    | UNIT SIZE                     | WEIGHT  | PRICE    |
| FOR 9 DOOR         | HIGH 4C MAILBOXES                              |                               |         |          |
| 3909D <sup>1</sup> | Free-Standing enclosure for 3709D 4C Mailboxes | 32-1/4" W x 62-1/4" H x 19" D | 75 lbs. | \$625.00 |
| 3909S <sup>1</sup> | Free-Standing enclosure for 3709S 4C Mailboxes | 17-1/2" W x 62-1/4" H x 19" D | 50 lbs. | \$525.00 |
| FOR 8 DOOR         | HIGH 4C MAILBOXES                              |                               |         |          |
| 3908D <sup>1</sup> | Free-Standing enclosure for 3708D 4C Mailboxes | 32-1/4" W x 58-3/4" H x 19" D | 70 lbs. | \$625.00 |
| 3908S <sup>1</sup> | Free-Standing enclosure for 3708S 4C Mailboxes | 17-1/2" W x 58-3/4" H x 19" D | 45 lbs. | \$525.00 |
| FOR 7 DOOR         | HIGH 4C MAILBOXES                              |                               |         |          |
| 3907D <sup>1</sup> | Free-Standing enclosure for 3707D 4C Mailboxes | 32-1/4" W x 55-1/4" H x 19" D | 65 lbs. | \$600.00 |
| 3907S <sup>1</sup> | Free-Standing enclosure for 3707S 4C Mailboxes | 17-1/2" W x 55-1/4" H x 19" D | 40 lbs. | \$500.00 |
| FOR 6 DOOR         | HIGH 4C MAILBOXES                              |                               |         |          |
| 3906D <sup>1</sup> | Free-Standing enclosure for 3706D 4C Mailboxes | 32-1/4" W x 55-1/4" H x 19" D | 65 lbs. | \$600.00 |
| 3906S <sup>1</sup> | Free-Standing enclosure for 3706S 4C Mailboxes | 17-1/2" W x 55-1/4" H x 19" D | 40 lbs. | \$500.00 |
| FOR 5 DOOR         | HIGH 4C MAILBOXES                              |                               |         |          |
| 3905D <sup>1</sup> | Free-Standing enclosure for 3705D 4C Mailboxes | 32-1/4" W x 48-1/4" H x 19" D | 60 lbs. | \$575.00 |
| 3905S <sup>1</sup> | Free-Standing enclosure for 3705S 4C Mailboxes | 17-1/2" W x 48-1/4" H x 19" D | 35 lbs. | \$475.00 |
| FOR 4 DOOR         | HIGH 4C MAILBOXES                              |                               |         |          |
| 3904D <sup>1</sup> | Free-Standing enclosure for 3704D 4C Mailboxes | 32-1/4" W x 48-1/4" H x 19" D | 55 lbs. | \$575.00 |
| 3904S <sup>1</sup> | Free-Standing enclosure for 3704S 4C Mailboxes | 17-1/2" W x 48-1/4" H x 19" D | 30 lbs. | \$475.00 |
|                    |                                                |                               |         |          |