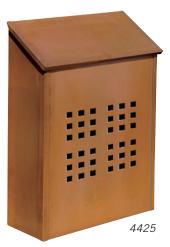

#### 4425 Antique Brass Mailbox - decorative vertical style

- 11" W x 14-1/2" H x 3-1/2" D
- 10 lbs.
- \$80.00

#4410 with optional security kit (#4411) displayed