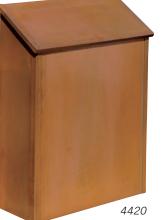

### 4410 Antique Brass Mailbox - standard

- horizontal style
- 14-1/2" W x 11" H x 3-1/2" D
- 10 lbs.
- \$80.00

- 4420 Antique Brass Mailbox standard vertical style
- 11" W x 14-1/2" H x 3-1/2" D
- 10 lbs.
- \$80.00

## Volume Discount Pricing Available On-Line!

#4420 displayed

mai boxes.com

1-800-MAIL BOX

Phone 1.800.MAILBOX

• 13-3/4" W x 3-1/2" D

1 lb.

\$20.00