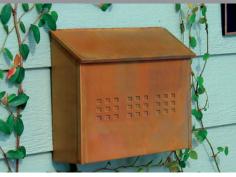

#4415 with privacy plate (included) displayed

#### 4415 Antique Brass Mailbox - decorative horizontal style

- 14-1/2" W x 11" H x 3-1/2" D
- 10 lbs.
- \$80.00