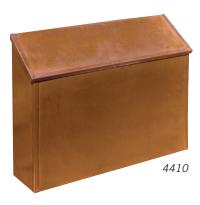

### 4410 Antique Brass Mailbox - standard

- horizontal style
- 14-1/2" W x 11" H x 3-1/2" D
- 10 lbs.
- \$80.00

- 4420 Antique Brass Mailbox standard vertical style
- 11" W x 14-1/2" H x 3-1/2" D
- 10 lbs.
- \$80.00

#### 4425 Antique Brass Mailbox - decorative vertical style

- 11" W x 14-1/2" H x 3-1/2" D
- 10 lbs.
- \$80.00

#4410 with optional security kit (#4411) displayed