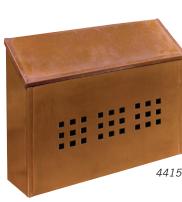

#### 4415 Antique Brass Mailbox - decorative horizontal style

- 14-1/2" W x 11" H x 3-1/2" D
- 10 lbs.
- \$80.00