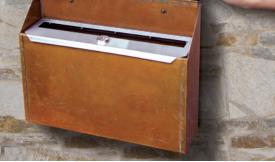

#### 4421 Security Kit - option for #4420 / #4425 4411 Security Kit - option for #4410 / #4415

- 10-1/4" W x 3-1/2" D
- slot size: 9" W x 1" D
- 1 lb.
- \$20.00