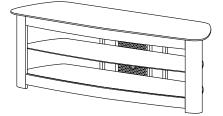

## Configuration 2 - TV Stand Only

To bulid this configuration, follow steps 1 through 5 and step 11.