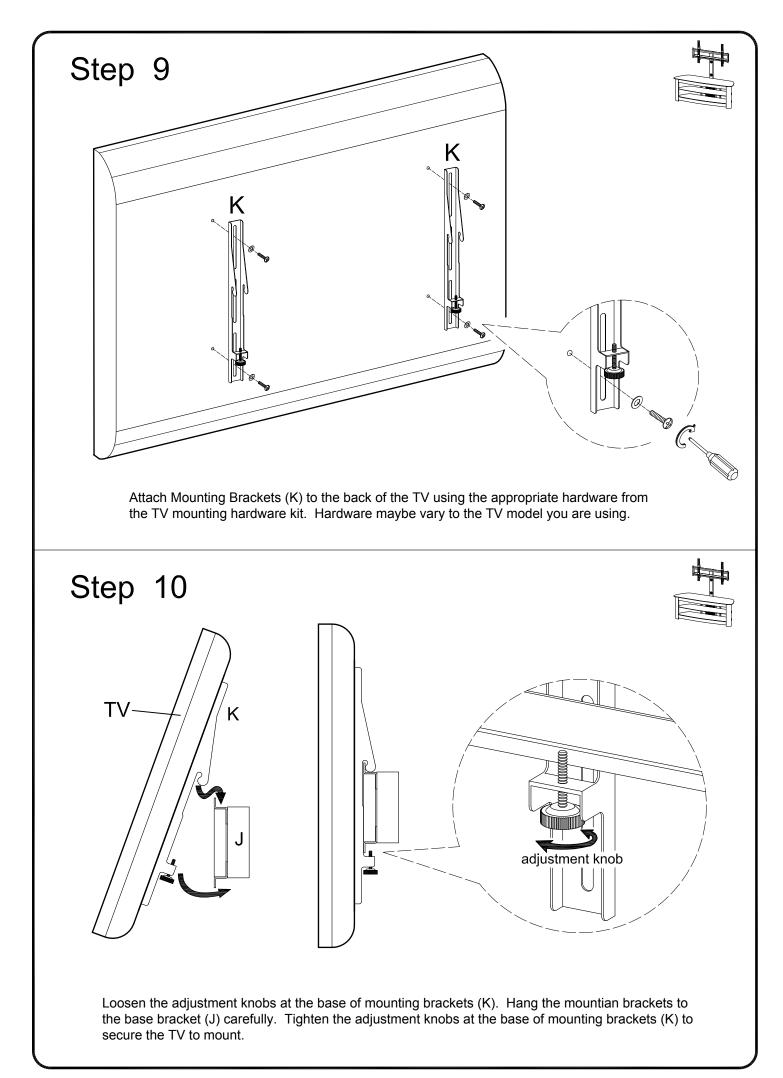

**Configuration 1 - TV Mount on Stand** To build this configuration, follow steps 1 through 12.