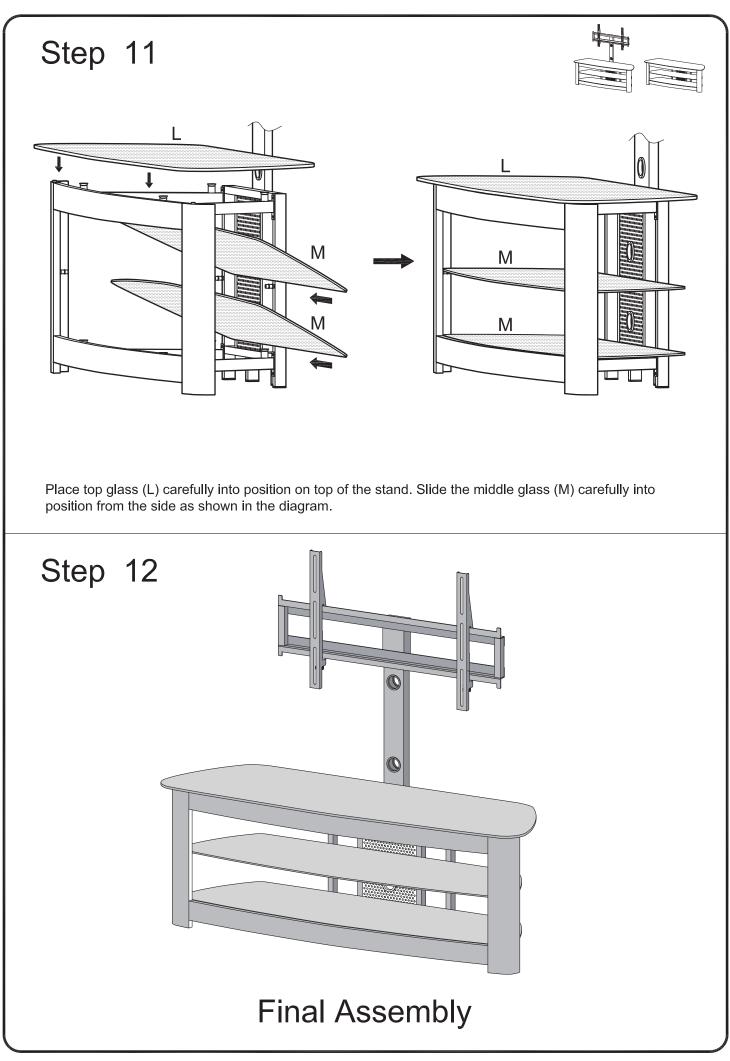

**Configuration 1 - TV Mount on Stand** To build this configuration, follow steps 1 through 12.