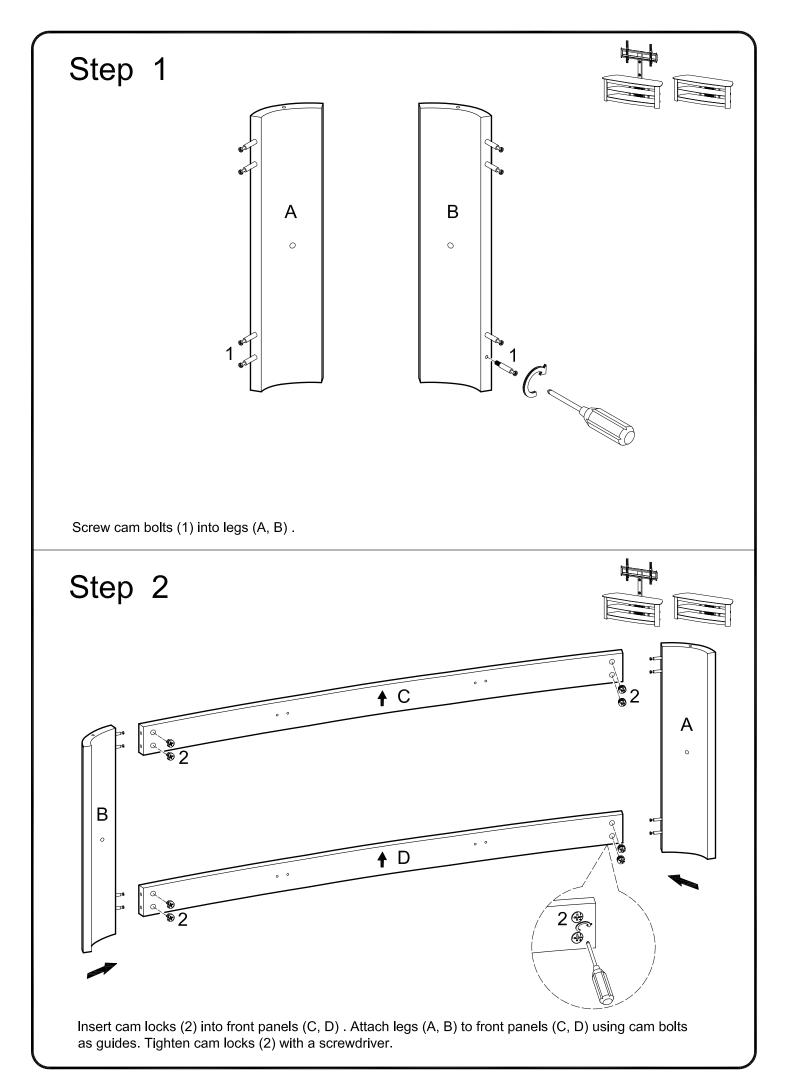

4x30      | Bolt                      | 4  | pcs |
|             | M5x12      | Bolt                      | 4  | pcs |
|             | M5x30      | Bolt                      | 4  | pcs |
|             | M6x12      | Bolt                      | 4  | pcs |
|             | M6x30      | Bolt                      | 4  | pcs |
|             | M6x40      | Bolt                      | 4  | pcs |
|             | M8x16      | Bolt                      | 4  | pcs |
|             | M8x40      | Bolt                      | 4  | pcs |
|             | M8x30      | Bolt                      | 4  | pcs |
| <           | 2.5"L      | Wood screw                | 6  | pcs |
| < <u></u> } | 1.5"L      | Self-drilling metal screw | 6  | pcs |
| 9           | M5         | Wrench                    | 1  | рс  |



P.6