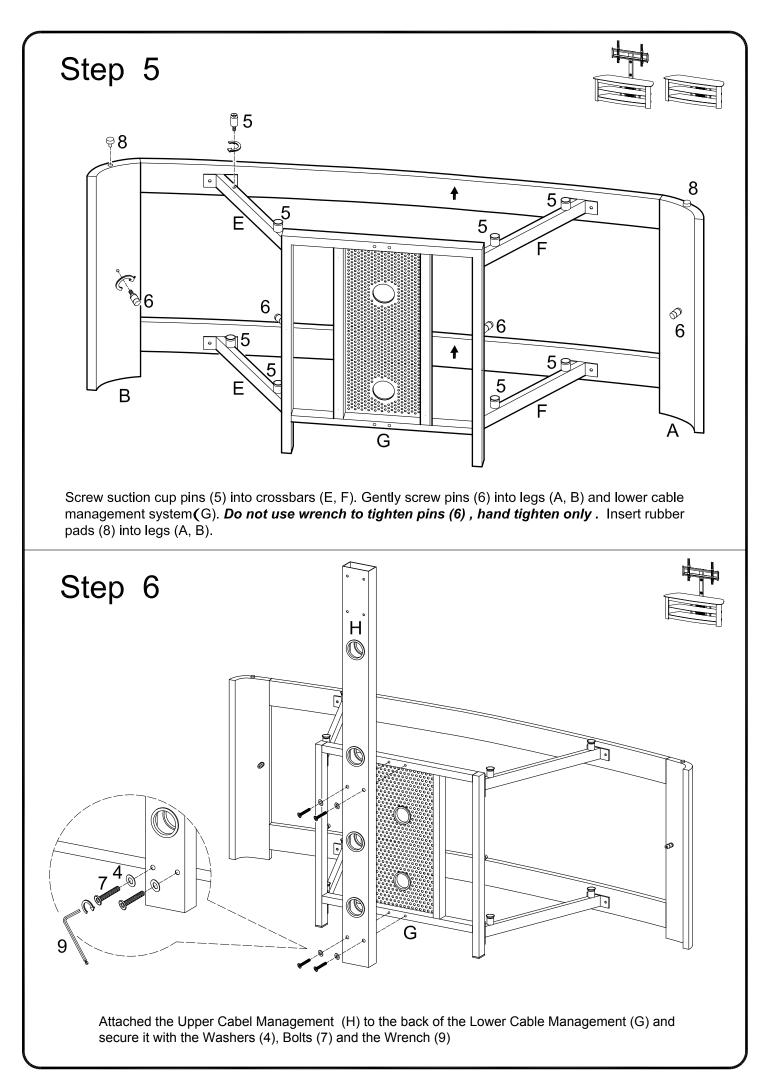

| Bolt                      | 4  | pcs |
|             | M5x12      | Bolt                      | 4  | pcs |
|             | M5x30      | Bolt                      | 4  | pcs |
|             | M6x12      | Bolt                      | 4  | pcs |
|             | M6x30      | Bolt                      | 4  | pcs |
|             | M6x40      | Bolt                      | 4  | pcs |
|             | M8x16      | Bolt                      | 4  | pcs |
|             | M8x40      | Bolt                      | 4  | pcs |
|             | M8x30      | Bolt                      | 4  | pcs |
| <           | 2.5"L      | Wood screw                | 6  | pcs |
| < <u></u> } | 1.5"L      | Self-drilling metal screw | 6  | pcs |
| 9           | M5         | Wrench                    | 1  | рс  |



P.6