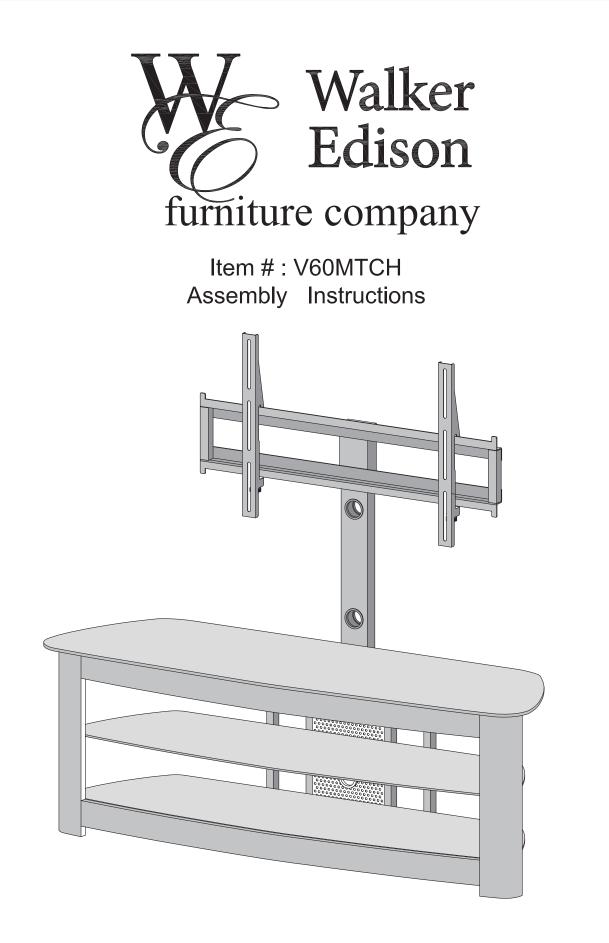

This TV stand can be assembled in two (2) different configurations depending on personal preference. Each configuration is outlined below with the appropriate assembly steps required. Also, each step throughout these assembly instructions includes a small icon of the corresponding configuration for your reference.

**Configuration 1 - TV Mount on Stand** To build this configuration, follow steps 1 through 12.