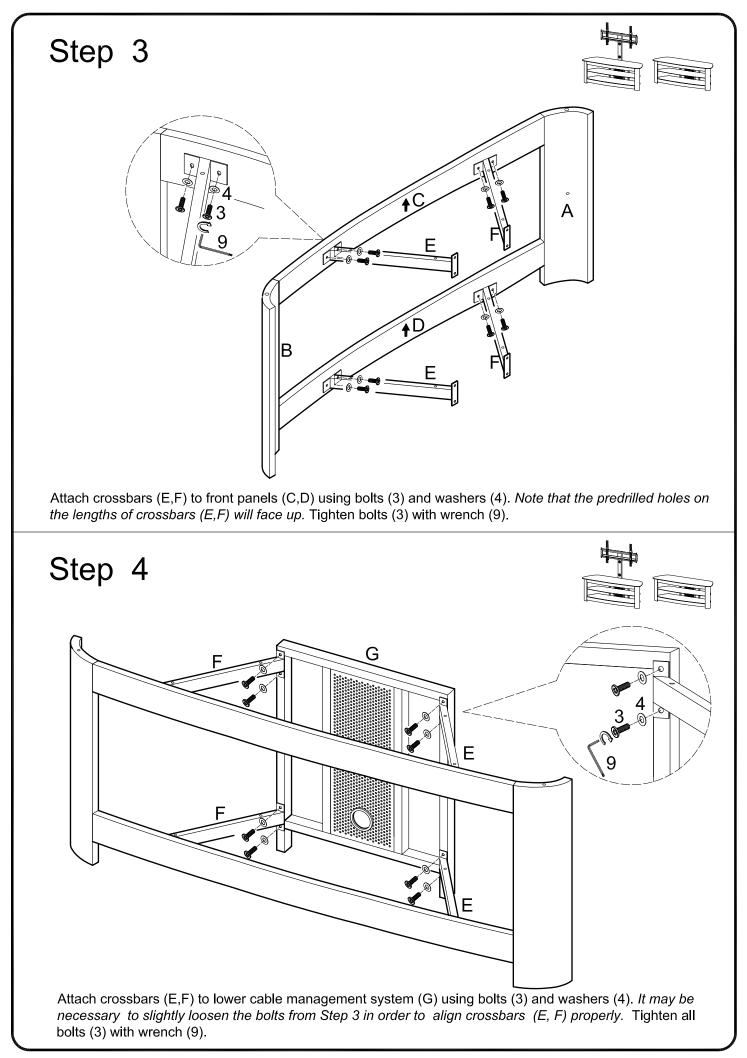

| Bolt                      | 4  | pcs |
|             | M5x12      | Bolt                      | 4  | pcs |
|             | M5x30      | Bolt                      | 4  | pcs |
|             | M6x12      | Bolt                      | 4  | pcs |
|             | M6x30      | Bolt                      | 4  | pcs |
|             | M6x40      | Bolt                      | 4  | pcs |
|             | M8x16      | Bolt                      | 4  | pcs |
|             | M8x40      | Bolt                      | 4  | pcs |
|             | M8x30      | Bolt                      | 4  | pcs |
| <           | 2.5"L      | Wood screw                | 6  | pcs |
| < <u></u> } | 1.5"L      | Self-drilling metal screw | 6  | pcs |
| 9           | M5         | Wrench                    | 1  | рс  |



P.6