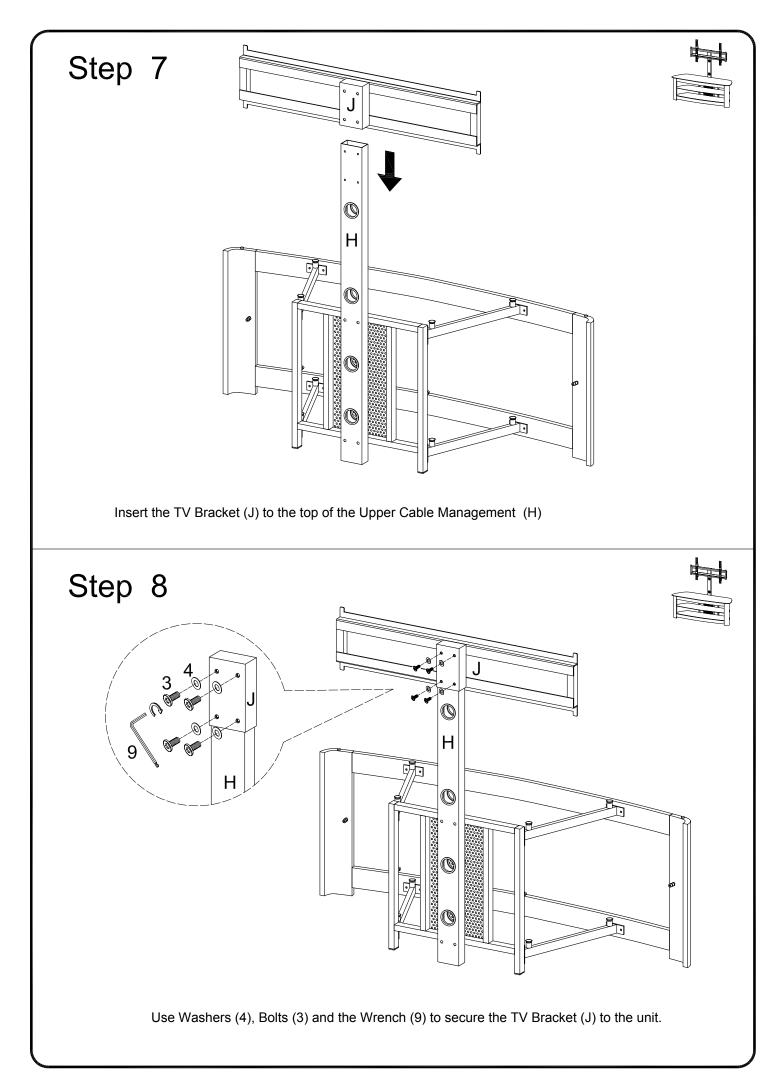

**Configuration 1 - TV Mount on Stand** To build this configuration, follow steps 1 through 12.