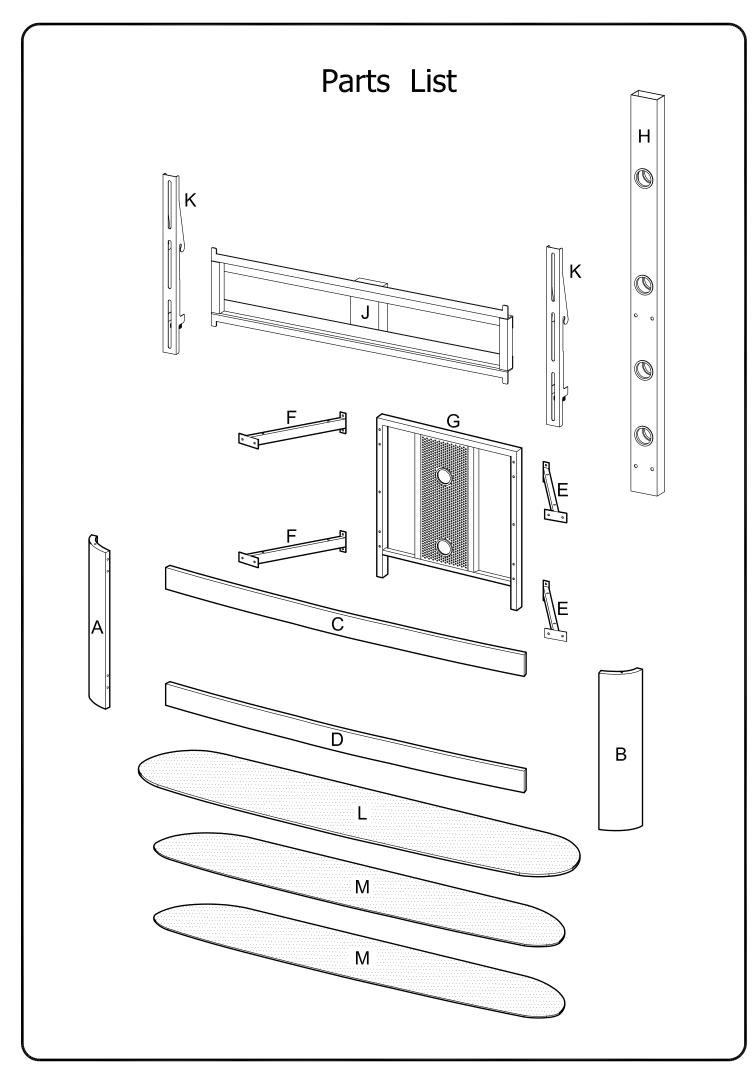

## Hardware List

| 1  |               |              | Cam bolt        | 8  | pcs |
|----|---------------|--------------|-----------------|----|-----|
| 2  |               |              | Cam lock        | 8  | pcs |
| 3  | <b>~~</b> (0) | Ø1/4"x1/2"   | Bolt            | 20 | pcs |
| 4  | $\bigcirc$    | Ø16mm        | Washer          | 24 | pcs |
| 5  |               |              | Suction cup pin | 8  | pcs |
| 6  |               |              | Pin             | 4  | pcs |
| 7  |               | Ø1/4"x2-1/8" | Bolt            | 4  | pcs |
| 8  | ę             |              | Rubber pad      | 2  | pcs |
| 9  | 8             | M4           | Wrench          | 1  | рс  |
| 10 |               |              | Touch-up marker | 1  | рс  |
|    |               |              |                 |    |     |
|    |               |              |                 |    |     |

Philips head screwdriver required for assembly (not included)

The hardware quantities listed above are required for proper assembly. Some extra hardware may also have been included.

## TV Mounting Hardware List

| 0           |            | Small washer              | 10 | pcs |
|-------------|------------|---------------------------|----|-----|
| $\bigcirc$  |            | Large washer              | 10 | pcs |
| $\bigcirc$  | M4/M5x15mm | Small spacer              | 4  | pcs |
| $\bigcirc$  | M6/M8x19mm | Large spacer              | 4  | pcs |
|             | M4x12      | Bolt                      | 4  | pcs |
|             | M4x30      | Bolt                      | 4  | pcs |
|             | M5x12      | Bolt                      | 4  | pcs |
|             | M5x30      | Bolt                      | 4  | pcs |
|             | M6x12      | Bolt                      | 4  | pcs |
|             | M6x30      | Bolt                      | 4  | pcs |
|             | M6x40      | Bolt                      | 4  | pcs |
|             | M8x16      | Bolt                      | 4  | pcs |
|             | M8x40      | Bolt                      | 4  | pcs |
|             | M8x30      | Bolt                      | 4  | pcs |
| <           | 2.5"L      | Wood screw                | 6  | pcs |
| < <u></u> } | 1.5"L      | Self-drilling metal screw | 6  | pcs |
| 9           | M5         | Wrench                    | 1  | рс  |