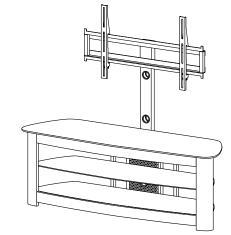

**Configuration 1 - TV Mount on Stand** To build this configuration, follow steps 1 through 12.