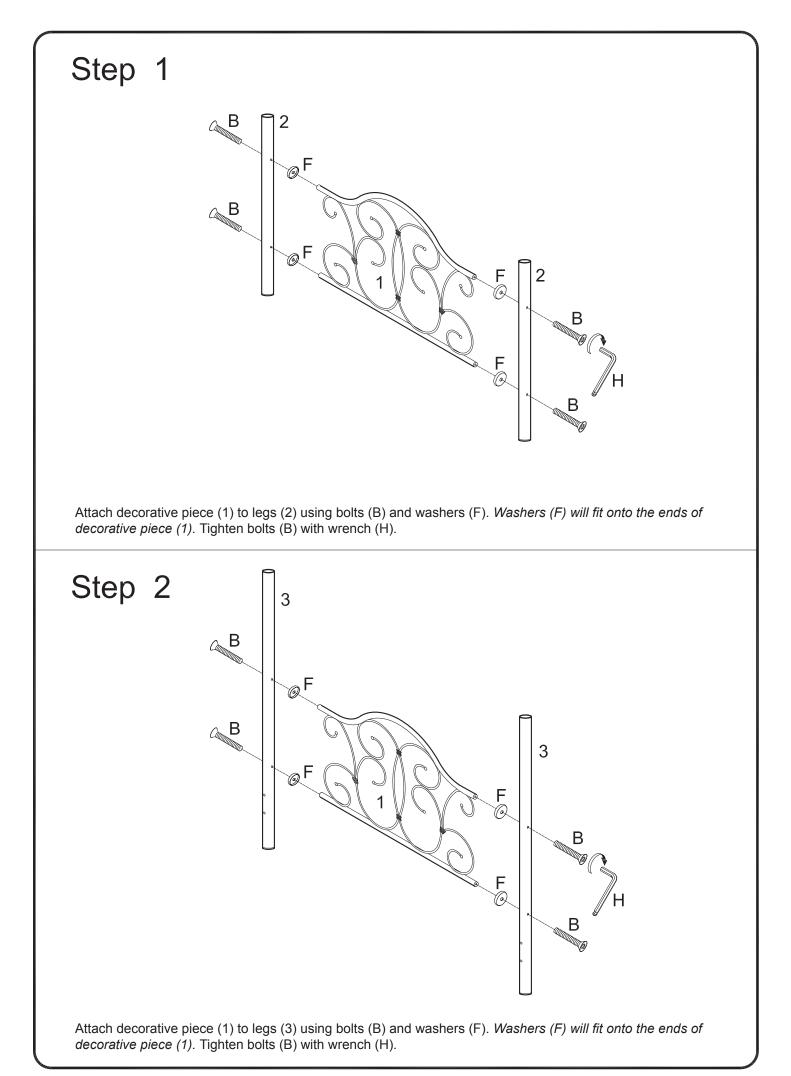

12



## Hardware List

| А |            | Ø1/4" * 1"     | Bolt    | 8 pcs  |
|---|------------|----------------|---------|--------|
| В |            | Ø1/4" * 2-1/4" | Bolt    | 16 pcs |
| С | 0          | Ø16mm          | Washer  | 8 pcs  |
| D | $\bigcirc$ | Ø24mm          | Washer  | 8 pcs  |
| Е |            | Ø1/4" * 1/2"   | Bolt    | 4 pcs  |
| F | $\bigcirc$ |                | Washer  | 16 pcs |
| G |            |                | End cap | 30 pcs |
| Н |            | M4mm           | Wrench  | 1 pc   |

The hardware quantities listed above are required for proper assembly. Some extra hardware may also have been included.

## **Assembly Options**

Option A To build this option, follow Steps 1-6 then Steps 7A-10A. Option B To build this option, follow Steps 1-6 then Steps 7B-8B.