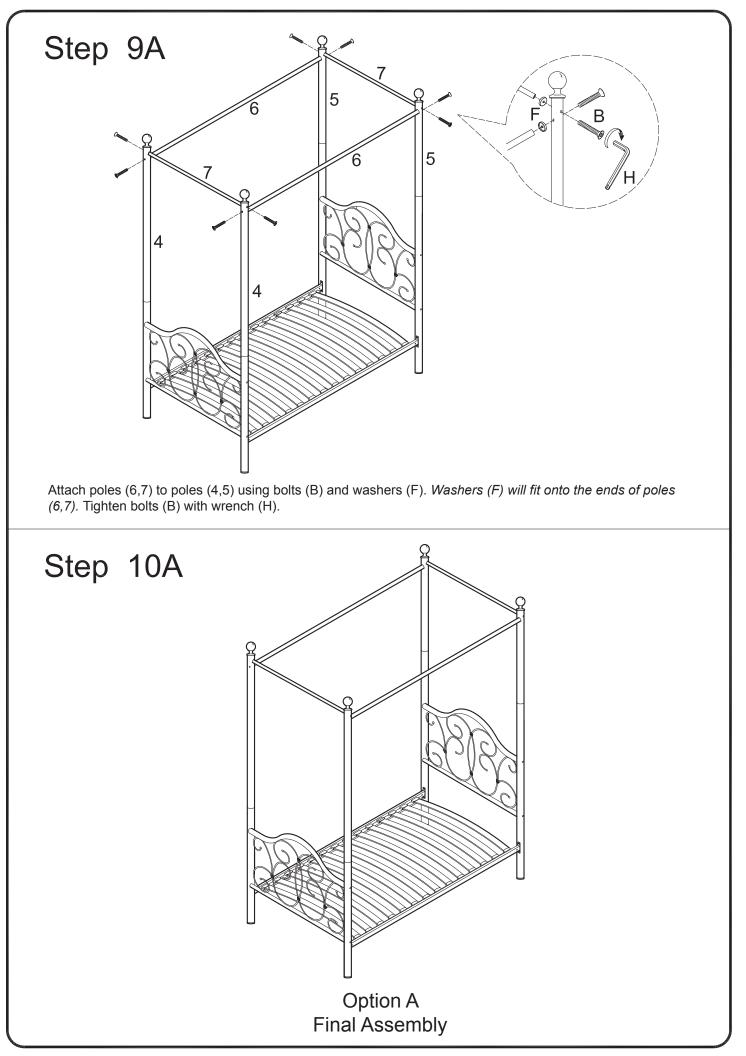

## **Assembly Options**

Option A To build this option, follow Steps 1-6 then Steps 7A-10A. Option B To build this option, follow Steps 1-6 then Steps 7B-8B.