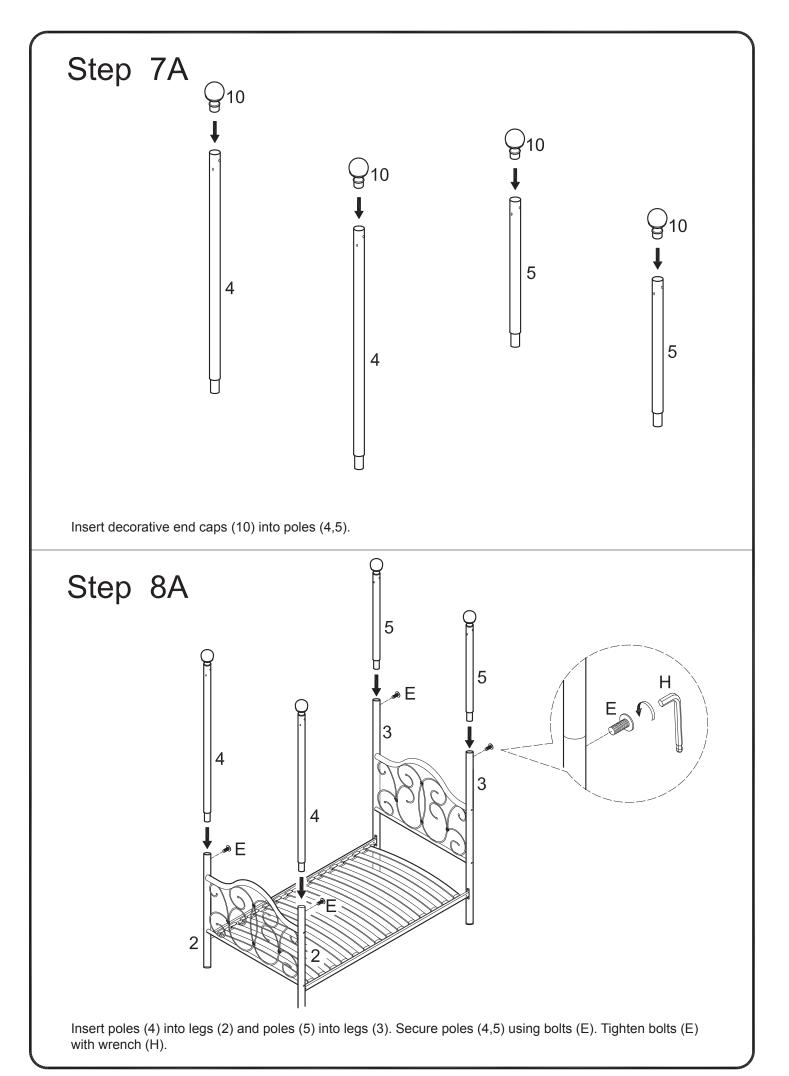

## **Assembly Options**

Option A To build this option, follow Steps 1-6 then Steps 7A-10A. Option B To build this option, follow Steps 1-6 then Steps 7B-8B.