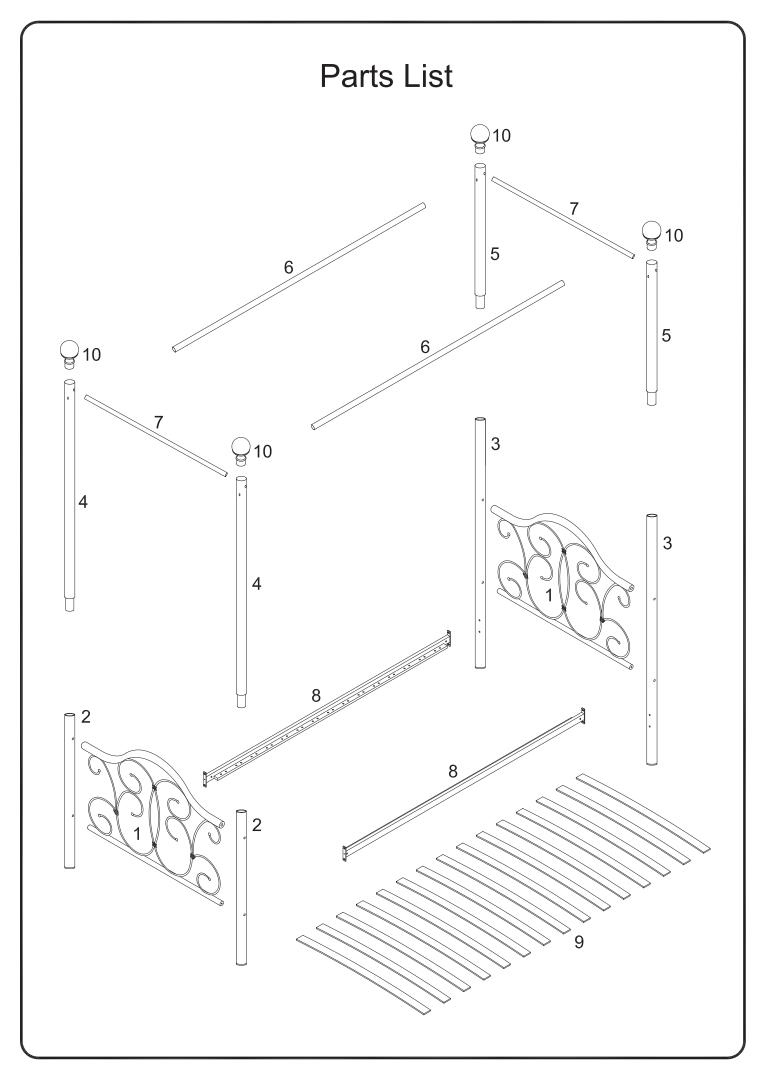

For our most current instructions, to request missing, lost or broken parts, or for any other Customer Service issues, please visit our website at **www.walkeredison.com** or call us at 877-207-5906.

Revised 01/2012



## Hardware List

| А |            | Ø1/4" * 1"     | Bolt    | 8 pcs  |
|---|------------|----------------|---------|--------|
| В |            | Ø1/4" * 2-1/4" | Bolt    | 16 pcs |
| С | 0          | Ø16mm          | Washer  | 8 pcs  |
| D | $\bigcirc$ | Ø24mm          | Washer  | 8 pcs  |
| Е |            | Ø1/4" * 1/2"   | Bolt    | 4 pcs  |
| F | $\bigcirc$ |                | Washer  | 16 pcs |
| G |            |                | End cap | 30 pcs |
| Н |            | M4mm           | Wrench  | 1 pc   |

The hardware quantities listed above are required for proper assembly. Some extra hardware may also have been included.

## **Assembly Options**

Option A To build this option, follow Steps 1-6 then Steps 7A-10A. Option B To build this option, follow Steps 1-6 then Steps 7B-8B.