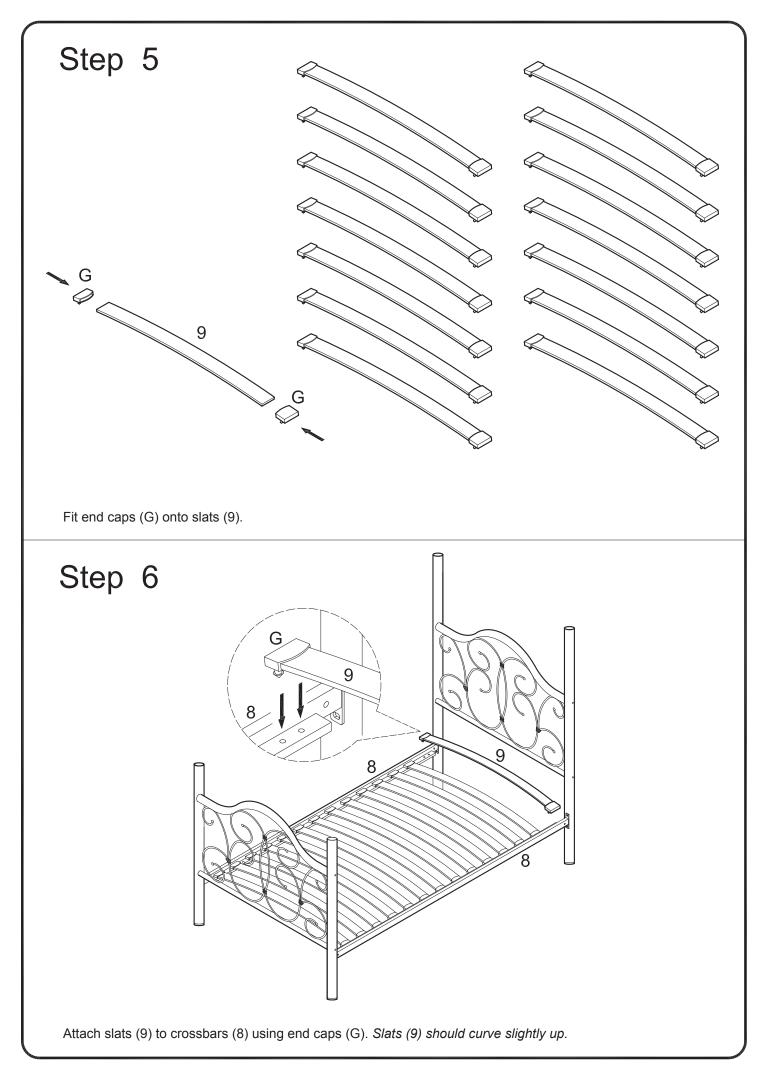

## Hardware List

| А |            | Ø1/4" * 1"     | Bolt    | 8 pcs  |
|---|------------|----------------|---------|--------|
| В |            | Ø1/4" * 2-1/4" | Bolt    | 16 pcs |
| С | 0          | Ø16mm          | Washer  | 8 pcs  |
| D | $\bigcirc$ | Ø24mm          | Washer  | 8 pcs  |
| Е |            | Ø1/4" * 1/2"   | Bolt    | 4 pcs  |
| F | $\bigcirc$ |                | Washer  | 16 pcs |
| G |            |                | End cap | 30 pcs |
| Н |            | M4mm           | Wrench  | 1 pc   |

The hardware quantities listed above are required for proper assembly. Some extra hardware may also have been included.

## **Assembly Options**

Option A To build this option, follow Steps 1-6 then Steps 7A-10A. Option B To build this option, follow Steps 1-6 then Steps 7B-8B.