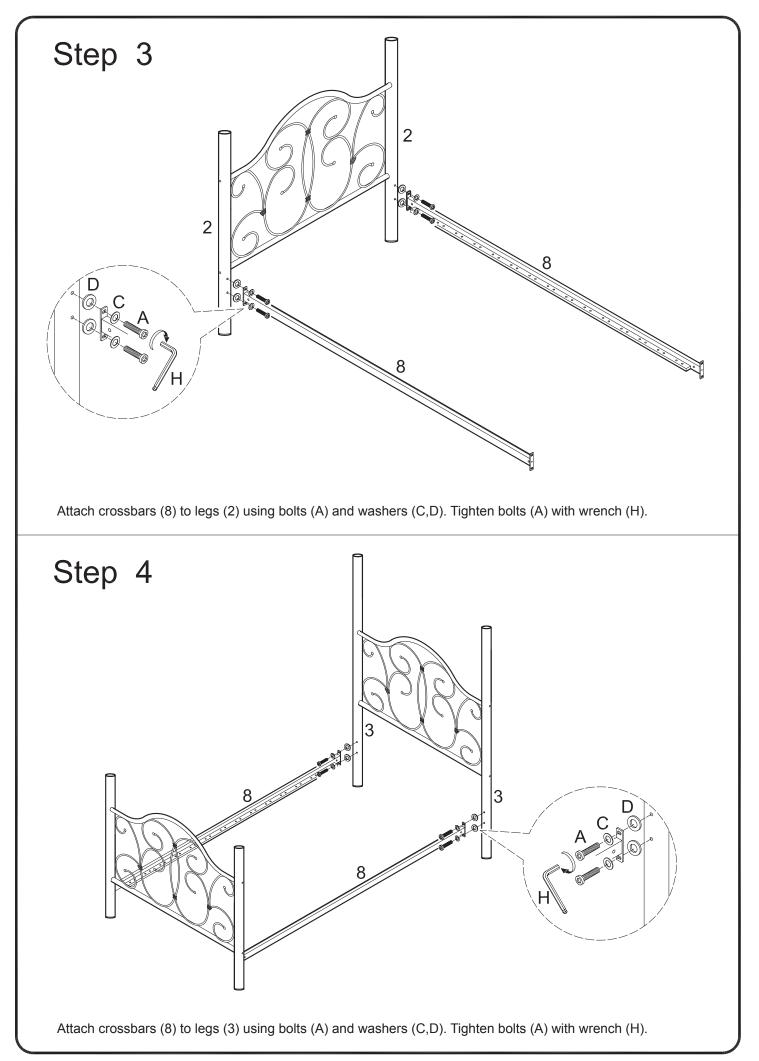

## Hardware List

| А |            | Ø1/4" * 1"     | Bolt    | 8 pcs  |
|---|------------|----------------|---------|--------|
| В |            | Ø1/4" * 2-1/4" | Bolt    | 16 pcs |
| С | 0          | Ø16mm          | Washer  | 8 pcs  |
| D | $\bigcirc$ | Ø24mm          | Washer  | 8 pcs  |
| Е |            | Ø1/4" * 1/2"   | Bolt    | 4 pcs  |
| F | $\bigcirc$ |                | Washer  | 16 pcs |
| G |            |                | End cap | 30 pcs |
| Н |            | M4mm           | Wrench  | 1 pc   |

The hardware quantities listed above are required for proper assembly. Some extra hardware may also have been included.

## **Assembly Options**

Option A To build this option, follow Steps 1-6 then Steps 7A-10A. Option B To build this option, follow Steps 1-6 then Steps 7B-8B.