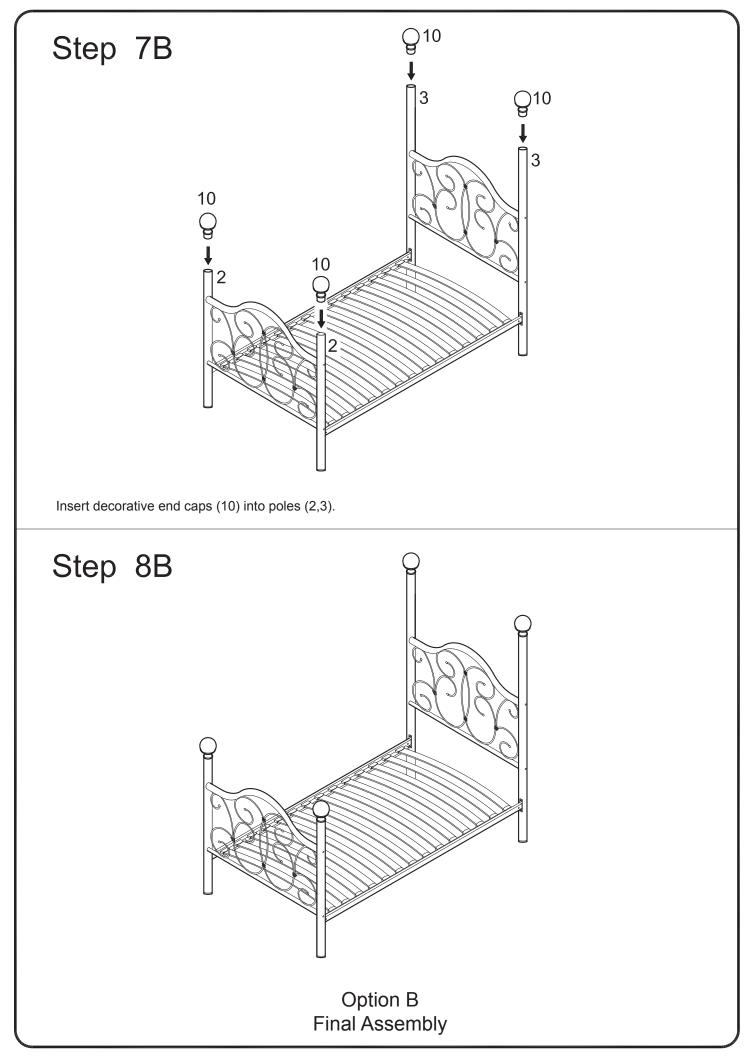

## **Assembly Options**

Option A To build this option, follow Steps 1-6 then Steps 7A-10A. Option B To build this option, follow Steps 1-6 then Steps 7B-8B.