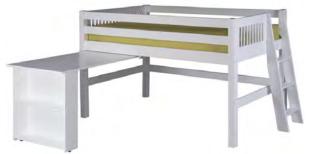

# NEED TO OPTIMIZE SPACE?

E5517x2, E5617 Arch SpindleLow Loft Bed with tent and Dome

E423, E1503, E1903 Panel Low Loft bed with Low Chests

E413L, E5213
Mission Low Loft Bed with
Retrackable Desk and Lateral Ladder

#### Make it functional...

Add our Retractable Desk and/or Storage Cabinet and your child has a neat study center!

**E413L, E5213, E1903**Mission Low Loft Bed
Retrackable Desk and Lateral Ladder

**E612**Mission
High
Loft Bed