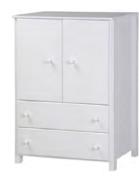

**E1303** 5 Drawer Chest 36"w x 48"h x 17"d

**E1403**Mini
Armor
36"w x 48"h
x 17"d

**E1403**Mini
Armor
36"w x 48"h
x 17"d

**E1302** 5 Drawer Chest 36"w x 48"h x 17"d

**E1402**Mini
Armor
36"w x 48"h
x 17"d

E1402 Mini Armor 36"w x 48"h x 17"d

E1903 3 Drawer Narrower Chest 23"w x 30.5"h x 17"d

**E1603**6 Drawer Dresser
51"w x 30.5"h x 17"d

**E1703**3 Drawer 1 Door Dresser 51"w x 30.5"h x 17"d

**E1803**2 Door Low Cabinet
36"w x 30.5"h x 17"d