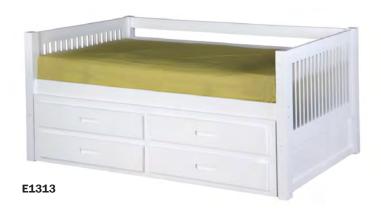

### Panel Bed with Front/Rear Safety Rail and Turdle

#### **But Wait, Don't Stop There...**

Add our Under Bed Trundle Kit for sleepovers, or our Under Bed Drawers Kit for extra storage.