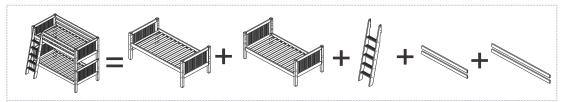

#### **Configure Your Space...**

Our ladders can be attached to all four sides of the Bunk Bed, to give more flexibility in setting up your child's room.

They separate into 2 Twin Beds when needed. Add our Under Bed Storage and/or trundle to make even better use of your space.

# BUILD YOUR BED

THE CAMAFLEXI SYSTEM IS SO EASY.