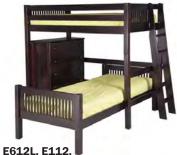

E612 E5112 Loft Bed with Full Leanth Desk

E612 E1302 High Loft Bed with 5 Drawer Chest

E612 E112 E1302 High Loft Bed with Twin Bed & Ladder

# NEED TO OPTIMIZE EVEN MORE SPACE?

E612, E112, E1302 - Mission Loft Bed with Twin Bed 5 Drawer Chest

Mission Loft Bed with Twin bed Lateral Ladder

E623, E5113, E2003, E1903 Panel Loft Bed with with Long Desk, Narrow chest Cabint