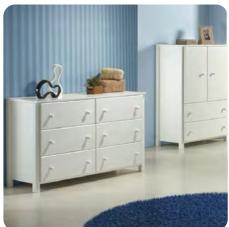

### **Natural Solid Wood**

All Camaflexi Chests, Dressers and Cabinets are made exclusively of solid wood. We do not use any "MDF" or "Particle Board" in our production. That means longer lasting and environmentally healthier furniture for your home.

### **Multi Purpose Design**

Camaflexi case goods are designed to be used either as under bed storage together with our Loft Beds, or used separately. Either way their beautiful and timeless design elements are sure to be treasured for years to come!

**E1303** 5 Drawer Chest 36"w x 48"h x 17"d

**E1403**Mini
Armor
36"w x 48"h
x 17"d

**E1403**Mini
Armor
36"w x 48"h
x 17"d

**E1302** 5 Drawer Chest 36"w x 48"h x 17"d

**E1402**Mini
Armor
36"w x 48"h
x 17"d

E1402 Mini Armor 36"w x 48"h x 17"d

E1903 3 Drawer Narrower Chest 23"w x 30.5"h x 17"d

**E1603**6 Drawer Dresser
51"w x 30.5"h x 17"d

**E1703**3 Drawer 1 Door Dresser 51"w x 30.5"h x 17"d

**E1803**2 Door Low Cabinet
36"w x 30.5"h x 17"d

**E1503**2 Door Low Cabinet
36"w x 30.5"h x 17"d