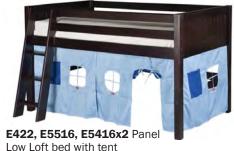

# NEED TO OPTIMIZE SPACE?

E5517x2, E5617 Arch SpindleLow Loft Bed with tent and Dome

E423, E1503, E1903 Panel Low Loft bed with Low Chests

E413L, E5213
Mission Low Loft Bed with
Retrackable Desk and Lateral Ladder

E523, E5516, E5416x2, E5616 Panel Low Loft Bed with Slide, Tent and Dome

E413L, E1603, E1903 Mission Low Loft Bed with Low Chests & Lateral Ladder

**E413L, E5213**Mission Low Loft Bed with
Retrackable Desk and Lateral Ladder

### Make if Fun...

Add our Under Bed Tent and/or Slide Kit and wow your children!