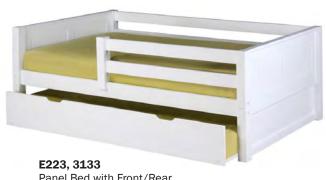

### Panel Bed with Front/Rear Safety Rail and Turdle

#### **But Wait, Don't Stop There...**

Add our Under Bed Trundle Kit for sleepovers, or our Under Bed Drawers Kit for extra storage.