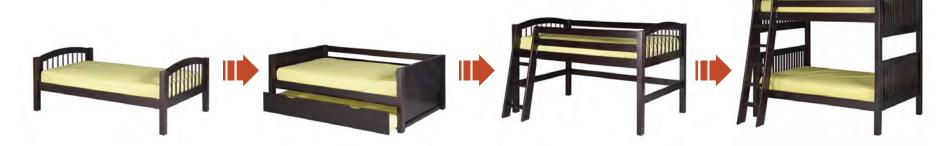

## One Bed, Many Options.

Camaflexi is a bedding system uniquely designed to adapt and change to the growing needs of children. At the base is our standard Twin Size Platform Bed which can be adapted into many different variations. Depending upon individual needs or tastes, by simply adding on additional parts or extension kits, your options grow. As illustrated, by adding a Back Guard Rail Kit, the bed is transformed into a Day Bed. Add on a Low Leg Extension Kit and it becomes a Low Loft Bed. Add a second Bed with the Bunk Bed Kit and you have a Bunk Bed. The transitional possibilities are virtually endless! At any stage, whatever your child's current bedding needs are, Camaflexi offers one of the most complete juvenile bedding lines in the US market. Our line offers many of the highest quality beds available, be it Twin Beds, Day Beds, Toddler Beds, Loft Beds, and Bunk Beds, etc.

# BUILD YOUR BED

THE CAMAFLEXI SYSTEM IS SO EASY.