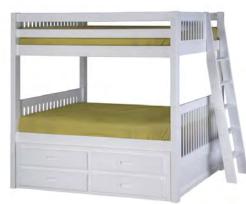

# NEED TO OPTIMIZE EVEN MORE SPACE?

E612, E112, E1302 - Mission Loft Bed with Twin Bed 5 Drawer Chest

Mission Loft Bed with Twin bed Lateral Ladder

E623, E5113, E2003, E1903 Panel Loft Bed with with Long Desk, Narrow chest Cabint

E623, E5113, E1503, E1903 Panel Loft Bed with Full Length Desk, 23"W Chest 36"W Dresser

E1302 - Mission Loft Bed with 5 Drawer Chest Lateral Ladder

E623, E5113, E1503 Panel Loft bed with Full Length Desk 36" Wide Chest

#### **Configure Your Space...**

Our ladders can be attached to all four sides of the Bunk Bed, to give more flexibility in setting up your child's room.

They separate into 2 Twin Beds when needed. Add our Under Bed Storage and/or trundle to make even better use of your space.