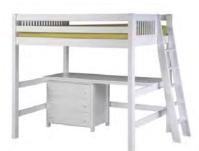

# NEED TO OPTIMIZE SPACE?

E5517x2, E5617 Arch SpindleLow Loft Bed with tent and Dome

E423, E1503, E1903 Panel Low Loft bed with Low Chests

E413L, E5213
Mission Low Loft Bed with
Retrackable Desk and Lateral Ladder

#### Make it functional...

Add our Retractable Desk and/or Storage Cabinet and your child has a neat study center!

**E413L, E5213, E1903**Mission Low Loft Bed
Retrackable Desk and Lateral Ladder

**E612**Mission
High
Loft Bed