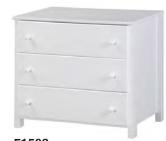

**E1303** 5 Drawer Chest 36"w x 48"h x 17"d

**E1403**Mini
Armor
36"w x 48"h
x 17"d

**E1403**Mini
Armor
36"w x 48"h
x 17"d

**E1302** 5 Drawer Chest 36"w x 48"h x 17"d

**E1402**Mini
Armor
36"w x 48"h
x 17"d

E1402 Mini Armor 36"w x 48"h x 17"d

E1903 3 Drawer Narrower Chest 23"w x 30.5"h x 17"d

**E1603**6 Drawer Dresser
51"w x 30.5"h x 17"d

**E1703**3 Drawer 1 Door Dresser 51"w x 30.5"h x 17"d

**E1803**2 Door Low Cabinet
36"w x 30.5"h x 17"d

**E1503**2 Door Low Cabinet
36"w x 30.5"h x 17"d