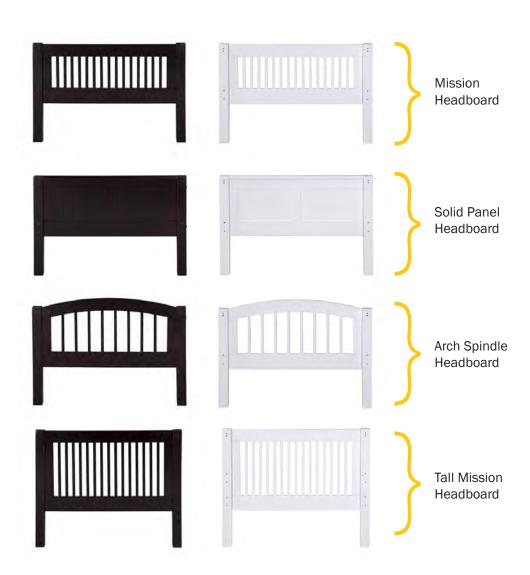

## At Camaflexi we do More...

Beyond offering the best in flexibility, safety, durability, and healthy living elements in our furniture, we offer designs that you and your children will fall in love with. Our beutiful product line easily combines with any home decore, with a choice of three of the most popular style headboards available - Arch Spindle, Mission and Solid Panel styles. Combine this with your choice of two beautiful finishes, Cappuccino and White, you have simply the best offering in juvenile furniture for your children today.