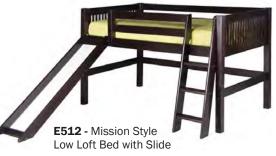

# NEED TO OPTIMIZE SPACE?

E5517x2, E5617 Arch SpindleLow Loft Bed with tent and Dome

E423, E1503, E1903 Panel Low Loft bed with Low Chests

E413L, E5213
Mission Low Loft Bed with
Retrackable Desk and Lateral Ladder

E523, E5516, E5416x2, E5616 Panel Low Loft Bed with Slide, Tent and Dome

E413L, E1603, E1903 Mission Low Loft Bed with Low Chests & Lateral Ladder

**E413L, E5213**Mission Low Loft Bed with
Retrackable Desk and Lateral Ladder

### Make if Fun...

Add our Under Bed Tent and/or Slide Kit and wow your children!