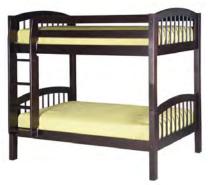

# BUNK BEDS TODAY, TWIN BEDS TOMORROW.

**E702** Arch Spindle Bunk Bed

**E712, E6302**Mission Bunk Bed with Modesty Panels

**E722, E3132, E6302**Panel Bunk Bed with Under Bed Drawers and Modesty Panels

**E703, 3033, E6303**Arch Spindle Bunk Bed with Under Bed Drawers, Modesty Panels

# Safety Above All!

All Camaflexi Bunk Beds are Certified to meet and/or exceed all US Government and Industry Safety Standards. Solid wood Construction together with our unique Hardware System make for a Bunk Bed that will last for years.