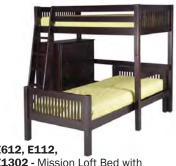

E612 E5112 Loft Bed with Full Leanth Desk

E612 E1302 High Loft Bed with 5 Drawer Chest

E612 E112 E1302 High Loft Bed with Twin Bed & Ladder

# NEED TO OPTIMIZE EVEN MORE SPACE?

E612, E112, E1302 - Mission Loft Bed with Twin Bed 5 Drawer Chest

Mission Loft Bed with Twin bed Lateral Ladder

E623, E5113, E2003, E1903 Panel Loft Bed with with Long Desk, Narrow chest Cabint