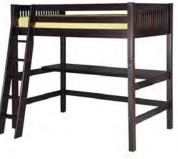

# NEED TO OPTIMIZE SPACE?

E5517x2, E5617 Arch SpindleLow Loft Bed with tent and Dome

E423, E1503, E1903 Panel Low Loft bed with Low Chests

E413L, E5213
Mission Low Loft Bed with
Retrackable Desk and Lateral Ladder

#### Make it functional...

Add our Retractable Desk and/or Storage Cabinet and your child has a neat study center!

**E413L, E5213, E1903**Mission Low Loft Bed
Retrackable Desk and Lateral Ladder

**E612**Mission
High
Loft Bed