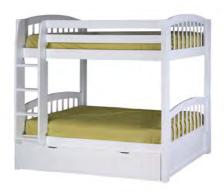

# BUNK BEDS TODAY, TWIN BEDS TOMORROW.

**E702** Arch Spindle Bunk Bed

**E712, E6302**Mission Bunk Bed with Modesty Panels

**E722, E3132, E6302**Panel Bunk Bed with Under Bed Drawers and Modesty Panels

**E703, 3033, E6303**Arch Spindle Bunk Bed with Under Bed Drawers, Modesty Panels