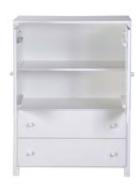

E1402 Mini Armor 36"w x 48"h x 17"d

E1903 3 Drawer Narrower Chest 23"w x 30.5"h x 17"d

**E1603**6 Drawer Dresser
51"w x 30.5"h x 17"d

**E1703**3 Drawer 1 Door Dresser 51"w x 30.5"h x 17"d

**E1803**2 Door Low Cabinet
36"w x 30.5"h x 17"d

**E1503**2 Door Low Cabinet
36"w x 30.5"h x 17"d