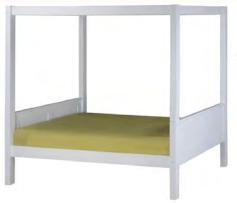

### Add on! It's really easy...

Transform any Twin Size Camaflexi Platform Bed by simply adding on our Canopy Bed Kit. Add extra storage with our Under Bed Drawers. Need a second bed for sleepovers? Add our Trundle Kit for sleeping for two and keep it neater looking with our Modesty Panel Kit. Add a touch of fabric and you've got the perfect princess bed!

# EASY DRESS UP BEDS

#### E823, 3033

Panel Canopy Bed with Under Bed Storage Drawers, Modesty Panels (Fabric not included)

E802 Arch Spindle Canopy Bed

E823 Panel Canopy Bed

E823, 3033, E6303

4 Panel Cano[y bed with Inder Bed Storage Drawers, Modesty Panels