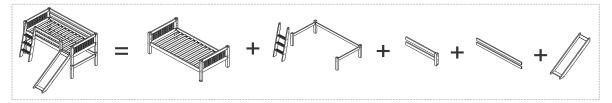

## One Bed, Many Options.

Camaflexi is a bedding system uniquely designed to adapt and change to the growing needs of children. At the base is our standard Twin Size Platform Bed which can be adapted into many different variations. Depending upon individual needs or tastes, by simply adding on additional parts or extension kits, your options grow. As illustrated, by adding a Back Guard Rail Kit, the bed is transformed into a Day Bed. Add on a Low Leg Extension Kit and it becomes a Low Loft Bed. Add a second Bed with the Bunk Bed Kit and you have a Bunk Bed. The transitional possibilities are virtually endless! At any stage, whatever your child's current bedding needs are, Camaflexi offers one of the most complete juvenile bedding lines in the US market. Our line offers many of the highest quality beds available, be it Twin Beds, Day Beds, Toddler Beds, Loft Beds, and Bunk Beds, etc.

# Time for a Change.

Looking for a bed for your child with a little more to offer? We have the best and most versatile Low Loft Bed lines on today's market. Offering a range of choices in styles and finishes, they are sure to be a hit with your child. Already have one of our twin beds? Just add on one of our many transitional kits for Low Loft Beds and transform your child's current bed into an adventure! Make the most sense out of your space - add storage. Its easy!

### Make if Fun...

Add our Under Bed Tent and/or Slide Kit and wow your children!