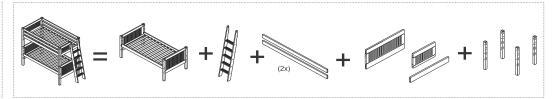

#### **Configure Your Space...**

Our ladders can be attached to all four sides of the Bunk Bed, to give more flexibility in setting up your child's room.

They separate into 2 Twin Beds when needed. Add our Under Bed Storage and/or trundle to make even better use of your space.

# BUILD YOUR BED

THE CAMAFLEXI SYSTEM IS SO EASY.