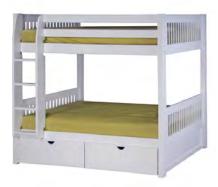

# BUNK BEDS TODAY, TWIN BEDS TOMORROW.

**E702** Arch Spindle Bunk Bed

**E712, E6302**Mission Bunk Bed with Modesty Panels

**E722, E3132, E6302**Panel Bunk Bed with Under Bed Drawers and Modesty Panels

**E703, 3033, E6303**Arch Spindle Bunk Bed with Under Bed Drawers, Modesty Panels

**E713**, **3033**, **E6303**Mission Bunk Bed with Under Bed Drawers, Modesty Panels

E723 Panel Bunk Bed