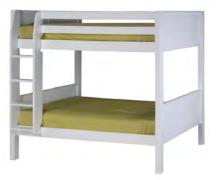

# BUNK BEDS TODAY, TWIN BEDS TOMORROW.

**E702** Arch Spindle Bunk Bed

**E712, E6302**Mission Bunk Bed with Modesty Panels

**E722, E3132, E6302**Panel Bunk Bed with Under Bed Drawers and Modesty Panels

**E703, 3033, E6303**Arch Spindle Bunk Bed with Under Bed Drawers, Modesty Panels

**E713**, **3033**, **E6303**Mission Bunk Bed with Under Bed Drawers, Modesty Panels

E723 Panel Bunk Bed