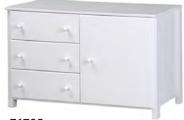

E1402 Mini Armor 36"w x 48"h x 17"d

E1903 3 Drawer Narrower Chest 23"w x 30.5"h x 17"d

**E1603**6 Drawer Dresser
51"w x 30.5"h x 17"d

**E1703**3 Drawer 1 Door Dresser 51"w x 30.5"h x 17"d

**E1803**2 Door Low Cabinet
36"w x 30.5"h x 17"d

**E1503**2 Door Low Cabinet
36"w x 30.5"h x 17"d