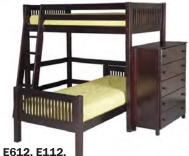

E612 E5112 Loft Bed with Full Leanth Desk

E612 E1302 High Loft Bed with 5 Drawer Chest

E612 E112 E1302 High Loft Bed with Twin Bed & Ladder

# NEED TO OPTIMIZE EVEN MORE SPACE?

E612, E112, E1302 - Mission Loft Bed with Twin Bed 5 Drawer Chest

Mission Loft Bed with Twin bed Lateral Ladder

E623, E5113, E2003, E1903 Panel Loft Bed with with Long Desk, Narrow chest Cabint