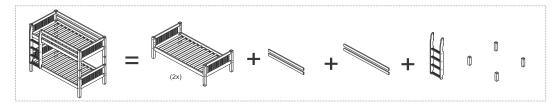

## One Bed, Many Options.

Camaflexi is a bedding system uniquely designed to adapt and change to the growing needs of children. At the base is our standard Twin Size Platform Bed which can be adapted into many different variations. Depending upon individual needs or tastes, by simply adding on additional parts or extension kits, your options grow. As illustrated, by adding a Back Guard Rail Kit, the bed is transformed into a Day Bed. Add on a Low Leg Extension Kit and it becomes a Low Loft Bed. Add a second Bed with the Bunk Bed Kit and you have a Bunk Bed. The transitional possibilities are virtually endless! At any stage, whatever your child's current bedding needs are, Camaflexi offers one of the most complete juvenile bedding lines in the US market. Our line offers many of the highest quality beds available, be it Twin Beds, Day Beds, Toddler Beds, Loft Beds, and Bunk Beds, etc.

# BUNK BEDS TODAY, TWIN BEDS TOMORROW.

**E702** Arch Spindle Bunk Bed

**E712, E6302**Mission Bunk Bed with Modesty Panels

**E722, E3132, E6302**Panel Bunk Bed with Under Bed Drawers and Modesty Panels

**E703, 3033, E6303**Arch Spindle Bunk Bed with Under Bed Drawers, Modesty Panels

#### **Configure Your Space...**

Our ladders can be attached to all four sides of the Bunk Bed, to give more flexibility in setting up your child's room.

They separate into 2 Twin Beds when needed. Add our Under Bed Storage and/or trundle to make even better use of your space.