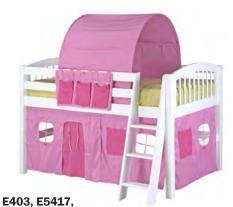

# NEED TO OPTIMIZE SPACE?

E5517x2, E5617 Arch SpindleLow Loft Bed with tent and Dome

E423, E1503, E1903 Panel Low Loft bed with Low Chests

E413L, E5213
Mission Low Loft Bed with
Retrackable Desk and Lateral Ladder

E523, E5516, E5416x2, E5616 Panel Low Loft Bed with Slide, Tent and Dome

E413L, E1603, E1903 Mission Low Loft Bed with Low Chests & Lateral Ladder

**E413L, E5213**Mission Low Loft Bed with
Retrackable Desk and Lateral Ladder