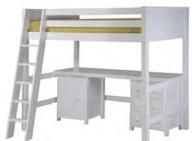

# NEED TO OPTIMIZE SPACE?

E5517x2, E5617 Arch SpindleLow Loft Bed with tent and Dome

E423, E1503, E1903 Panel Low Loft bed with Low Chests

E413L, E5213
Mission Low Loft Bed with
Retrackable Desk and Lateral Ladder

#### Make it functional...

Add our Retractable Desk and/or Storage Cabinet and your child has a neat study center!

**E413L, E5213, E1903**Mission Low Loft Bed
Retrackable Desk and Lateral Ladder

**E612**Mission
High
Loft Bed