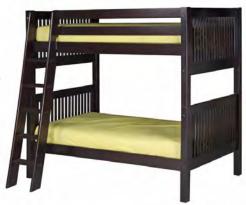

# BUNK BEDS TODAY, TWIN BEDS TOMORROW.

**E702** Arch Spindle Bunk Bed

**E712, E6302**Mission Bunk Bed with Modesty Panels

**E722, E3132, E6302**Panel Bunk Bed with Under Bed Drawers and Modesty Panels

**E703, 3033, E6303**Arch Spindle Bunk Bed with Under Bed Drawers, Modesty Panels

# Safety Above All!

All Camaflexi Bunk Beds are Certified to meet and/or exceed all US Government and Industry Safety Standards. Solid wood Construction together with our unique Hardware System make for a Bunk Bed that will last for years.

#### **Configure Your Space...**

Our ladders can be attached to all four sides of the Bunk Bed, to give more flexibility in setting up your child's room.

They separate into 2 Twin Beds when needed. Add our Under Bed Storage and/or trundle to make even better use of your space.