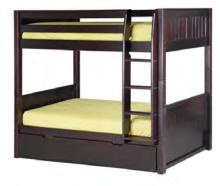

# BUNK BEDS TODAY, TWIN BEDS TOMORROW.

**E702** Arch Spindle Bunk Bed

**E712, E6302**Mission Bunk Bed with Modesty Panels

**E722, E3132, E6302**Panel Bunk Bed with Under Bed Drawers and Modesty Panels

**E703, 3033, E6303**Arch Spindle Bunk Bed with Under Bed Drawers, Modesty Panels

#### **Configure Your Space...**

Our ladders can be attached to all four sides of the Bunk Bed, to give more flexibility in setting up your child's room.

They separate into 2 Twin Beds when needed. Add our Under Bed Storage and/or trundle to make even better use of your space.