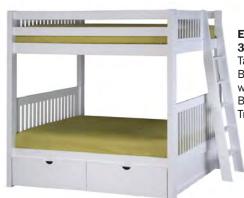

# BUNK BEDS TODAY, TWIN BEDS TOMORROW.

**E702** Arch Spindle Bunk Bed

**E712, E6302**Mission Bunk Bed with Modesty Panels

**E722, E3132, E6302**Panel Bunk Bed with Under Bed Drawers and Modesty Panels

**E703, 3033, E6303**Arch Spindle Bunk Bed with Under Bed Drawers, Modesty Panels

#### **Configure Your Space...**

Our ladders can be attached to all four sides of the Bunk Bed, to give more flexibility in setting up your child's room.

They separate into 2 Twin Beds when needed. Add our Under Bed Storage and/or trundle to make even better use of your space.