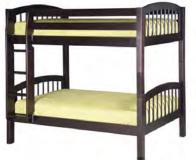

# BUNK BEDS TODAY, TWIN BEDS TOMORROW.

**E702** Arch Spindle Bunk Bed

**E712, E6302**Mission Bunk Bed with Modesty Panels

**E722, E3132, E6302**Panel Bunk Bed with Under Bed Drawers and Modesty Panels

**E703, 3033, E6303**Arch Spindle Bunk Bed with Under Bed Drawers, Modesty Panels

**E713**, **3033**, **E6303**Mission Bunk Bed with Under Bed Drawers, Modesty Panels

E723 Panel Bunk Bed