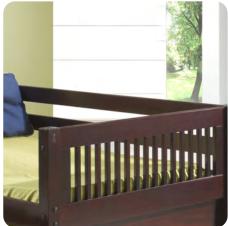

### **Need a Day Bed?**

Just add on one our Full Length Guard Rail Kits to the back of your Camaflexi Twin Bed and your new Day Bed is ready to go!

#### **How about a Toddler Bed?**

Need a little more security for your little one, add on our Half Front Guard Rail Kit and you have the perfect toddler bed for present and future use.