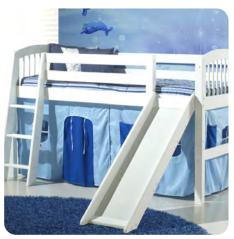

### **Need a Day Bed?**

Just add on one our Full Length Guard Rail Kits to the back of your Camaflexi Twin Bed and your new Day Bed is ready to go!

#### **How about a Toddler Bed?**

Need a little more security for your little one, add on our Half Front Guard Rail Kit and you have the perfect toddler bed for present and future use.

#### **But Wait, Don't Stop There...**

Add our Under Bed Trundle Kit for sleepovers, or our Under Bed Drawers Kit for extra storage.