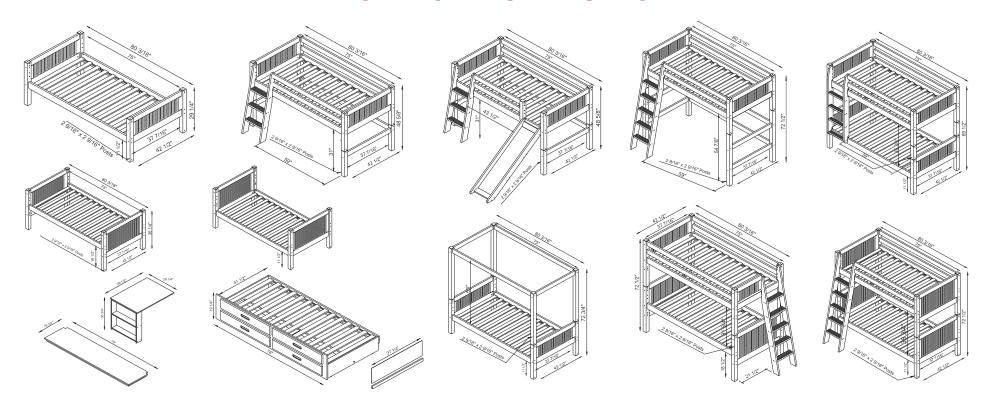

ither as under bed storage together with our Loft Beds, or used separately. Either way their beautiful and timeless design elements are sure to be treasured for years to come!



**E1303** 5 Drawer Chest 36"w x 48"h x 17"d



**E1403**Mini
Armor
36"w x 48"h
x 17"d



**E1403**Mini
Armor
36"w x 48"h
x 17"d



**E1302** 5 Drawer Chest 36"w x 48"h x 17"d



**E1402**Mini
Armor
36"w x 48"h
x 17"d



E1402 Mini Armor 36"w x 48"h x 17"d



E1903 3 Drawer Narrower Chest 23"w x 30.5"h x 17"d



**E1603**6 Drawer Dresser
51"w x 30.5"h x 17"d



**E1703**3 Drawer 1 Door Dresser 51"w x 30.5"h x 17"d



**E1803**2 Door Low Cabinet
36"w x 30.5"h x 17"d



**E1503**2 Door Low Cabinet
36"w x 30.5"h x 17"d

# BUILD YOUR BED

THE CAMAFLEXI SYSTEM IS SO EASY.

















# DIMENTIONS & SPECIFICATIONS





## THINKING OUT OF THE BED.



Double Barrell Steel Connector System