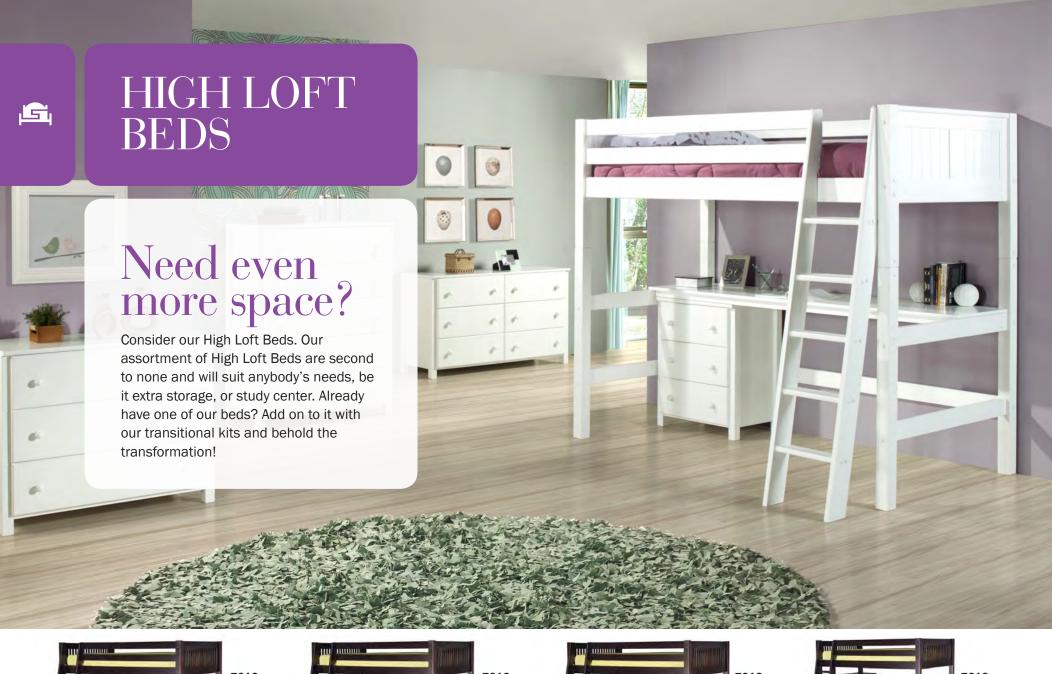

# NEED TO OPTIMIZE EVEN MORE SPACE?

E612, E112, E1302 - Mission Loft Bed with Twin Bed 5 Drawer Chest

Mission Loft Bed with Twin bed Lateral Ladder

E623, E5113, E2003, E1903 Panel Loft Bed with with Long Desk, Narrow chest Cabint

# HIGH BUNK BED

ADJUSTABLE, FLEXABLE & ROOMY

## Three Beds Plus Storage -Oh My!

Camaflexi Tall Bunk Beds are designed to give extra height and the flexibility which that offers. Adjust the lower bed to accommodate our Under Bed Captain's Trundle Bed, giving 3 beds plus storage. Don't need three beds? Adjust bed to standard height and add our traditional Under Bed Storage Drawers and/or Under Bed Tumble. Our Tall Bunks are designed for Lateral or Front Ladders.

E913L, 3033 Tall Mission Bunk Bed with Under Bed Storage Trundle

New!

E1213L,
Tall Mission
Bunk Bed
with Storage
Drawers &
Lateral
Ladder

E912
Tall
Mission
Bunk Bed
with Front
Ladder