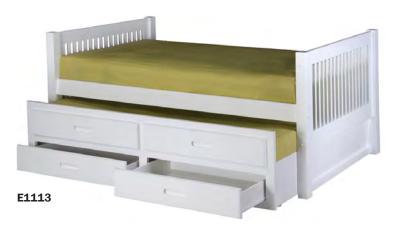

### Panel Bed with Front/Rear Safety Rail and Turdle

#### **But Wait, Don't Stop There...**

Add our Under Bed Trundle Kit for sleepovers, or our Under Bed Drawers Kit for extra storage.

# CAPTAIN'S 7Vew! TRUNDLE BED

TWO BEDS WITH STORAGE

Camaflexi Captain's Trundle Beds offers flexibility of design to adapt to your child's needs. The taller headboards allow you to adjust the bed lower to traditional bed height and add on our traditional under bed trundle or set of storage drawers. Raise the bed higher to accommodate our unique 2 in 1 Trundle Storage Bed, providing both a second bed and storage drawers in the same unit! Add the modesty panels for a neater side view. Add a Twin Bed Up top and you transform it into a Bunk Bed!