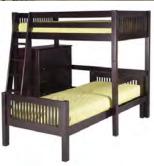

# BUNK BEDS TODAY, TWIN BEDS TOMORROW.

**E702** Arch Spindle Bunk Bed

**E712, E6302**Mission Bunk Bed with Modesty Panels

**E722, E3132, E6302**Panel Bunk Bed with Under Bed Drawers and Modesty Panels

**E703, 3033, E6303**Arch Spindle Bunk Bed with Under Bed Drawers, Modesty Panels

**E713**, **3033**, **E6303**Mission Bunk Bed with Under Bed Drawers, Modesty Panels

E723 Panel Bunk Bed