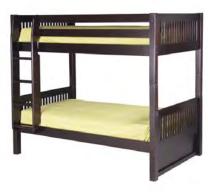

# BUNK BEDS TODAY, TWIN BEDS TOMORROW.

**E702** Arch Spindle Bunk Bed

**E712, E6302**Mission Bunk Bed with Modesty Panels

**E722, E3132, E6302**Panel Bunk Bed with Under Bed Drawers and Modesty Panels

**E703, 3033, E6303**Arch Spindle Bunk Bed with Under Bed Drawers, Modesty Panels

#### **Configure Your Space...**

Our ladders can be attached to all four sides of the Bunk Bed, to give more flexibility in setting up your child's room.

They separate into 2 Twin Beds when needed. Add our Under Bed Storage and/or trundle to make even better use of your space.