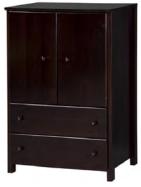

**E1303** 5 Drawer Chest 36"w x 48"h x 17"d

**E1403**Mini
Armor
36"w x 48"h
x 17"d

**E1403**Mini
Armor
36"w x 48"h
x 17"d

**E1302** 5 Drawer Chest 36"w x 48"h x 17"d

**E1402**Mini
Armor
36"w x 48"h
x 17"d

E1402 Mini Armor 36"w x 48"h x 17"d

E1903 3 Drawer Narrower Chest 23"w x 30.5"h x 17"d

**E1603**6 Drawer Dresser
51"w x 30.5"h x 17"d

**E1703**3 Drawer 1 Door Dresser 51"w x 30.5"h x 17"d

**E1803**2 Door Low Cabinet
36"w x 30.5"h x 17"d