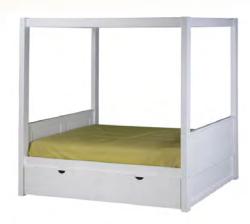

### Add on! It's really easy...

Transform any Twin Size Camaflexi Platform Bed by simply adding on our Canopy Bed Kit. Add extra storage with our Under Bed Drawers. Need a second bed for sleepovers? Add our Trundle Kit for sleeping for two and keep it neater looking with our Modesty Panel Kit. Add a touch of fabric and you've got the perfect princess bed!

# EASY DRESS UP BEDS

#### E823, 3033

Panel Canopy Bed with Under Bed Storage Drawers, Modesty Panels (Fabric not included)

E802 Arch Spindle Canopy Bed

E823 Panel Canopy Bed

E823, 3033, E6303

4 Panel Cano[y bed with Inder Bed Storage Drawers, Modesty Panels