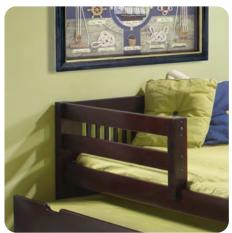

### **Need a Day Bed?**

Just add on one our Full Length Guard Rail Kits to the back of your Camaflexi Twin Bed and your new Day Bed is ready to go!

#### **How about a Toddler Bed?**

Need a little more security for your little one, add on our Half Front Guard Rail Kit and you have the perfect toddler bed for present and future use.