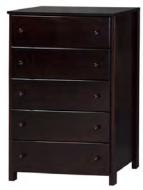

**E1303** 5 Drawer Chest 36"w x 48"h x 17"d

**E1403**Mini
Armor
36"w x 48"h
x 17"d

**E1403**Mini
Armor
36"w x 48"h
x 17"d

**E1302** 5 Drawer Chest 36"w x 48"h x 17"d

**E1402**Mini
Armor
36"w x 48"h
x 17"d