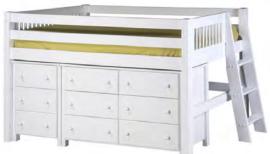

# NEED TO OPTIMIZE SPACE?

E5517x2, E5617 Arch SpindleLow Loft Bed with tent and Dome

E423, E1503, E1903 Panel Low Loft bed with Low Chests

E413L, E5213
Mission Low Loft Bed with
Retrackable Desk and Lateral Ladder

E523, E5516, E5416x2, E5616 Panel Low Loft Bed with Slide, Tent and Dome

E413L, E1603, E1903 Mission Low Loft Bed with Low Chests & Lateral Ladder

**E413L, E5213**Mission Low Loft Bed with
Retrackable Desk and Lateral Ladder