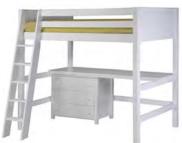

# NEED TO OPTIMIZE SPACE?

E5517x2, E5617 Arch SpindleLow Loft Bed with tent and Dome

E423, E1503, E1903 Panel Low Loft bed with Low Chests

E413L, E5213
Mission Low Loft Bed with
Retrackable Desk and Lateral Ladder

#### Make it functional...

Add our Retractable Desk and/or Storage Cabinet and your child has a neat study center!

**E413L, E5213, E1903**Mission Low Loft Bed
Retrackable Desk and Lateral Ladder

**E612**Mission
High
Loft Bed