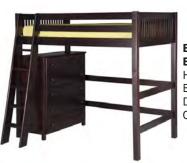

E612 E5112 Loft Bed with Full Leanth Desk

E612 E1302 High Loft Bed with 5 Drawer Chest

E612 E112 E1302 High Loft Bed with Twin Bed & Ladder

# NEED TO OPTIMIZE EVEN MORE SPACE?

E612, E112, E1302 - Mission Loft Bed with Twin Bed 5 Drawer Chest

Mission Loft Bed with Twin bed Lateral Ladder

E623, E5113, E2003, E1903 Panel Loft Bed with with Long Desk, Narrow chest Cabint

E623, E5113, E1503, E1903 Panel Loft Bed with Full Length Desk, 23"W Chest 36"W Dresser

E1302 - Mission Loft Bed with 5 Drawer Chest Lateral Ladder

E623, E5113, E1503 Panel Loft bed with Full Length Desk 36" Wide Chest

E613L, E5113, E1503 Mission loft bed with Full Length Desk 36" W West Leateral Ladder

E1302 - Mission Loft Bed with Twin Bed 5 Drawer Chest

E613L, E1303, E5213 Mission Loft Bed with Desk 5 Drawer Chest and Ladder

E623, E5113, E1903 Panel Loft Bed with Full length Desk and narrow Chest

**E702**Arch Spindle
Bunk Bed

E722, 3132, 6302

Panel Bunk Bed with Ttrundle and Modesty Panels