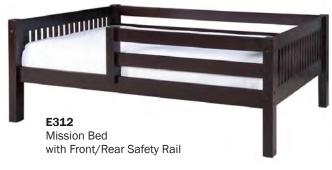

ure for your children today.



# OUR HIGHEST PRIORITY

Camaflexi beds are all made of solid wood construction and are built to stand the test of time. All of our beds are tested and certified to meet all Government and/or Industry Safety Standards - CPSC/ASTM. Camaflexi takes seriously it's responsability of ensuring that all finishings and coatings used on our products are compliant with US Federal Hazardous Subsances Act (All CPSC Regulations), as well as, Independent Industry Standards (ASTM F-963). The construction of our ladders and steps are designed to be extra wide to add to the safety and durability of the steps. The wider the steps the safer the steps. All components of the Camaflexi line are designed with your child's safety in mind.











## ينكي

# TO YOUR CHII















### Panel Bed with Front/Rear Safety Rail and Turdle

## Here today, Here tomorrow.

Our Twin Beds, made of solid, superior thick wood construction, using extra sturdy steel hardware, are the secrets to our beds longevity. They are designed with the present and future in mind!

### **Need a Day Bed?**

Just add on one our Full Length Guard Rail Kits to the back of your Camaflexi Twin Bed and your new Day Bed is ready to go!

#### **How about a Toddler Bed?**

Need a little more security for your little one, add on our Half Front Guard Rail Kit and you have the perfect toddler bed for present and future use.

#### **But Wait, Don't Stop There...**

Add our Under Bed Trundle Kit for sleepovers, or our Under Bed Drawers Kit for extra storage.

# LOW LOFT BEDS

بتكر

# Time for a Change.