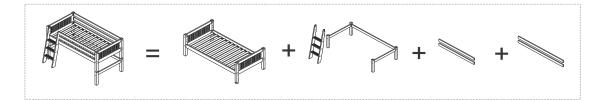

## One Bed, Many Options.

Camaflexi is a bedding system uniquely designed to adapt and change to the growing needs of children. At the base is our standard Twin Size Platform Bed which can be adapted into many different variations. Depending upon individual needs or tastes, by simply adding on additional parts or extension kits, your options grow. As illustrated, by adding a Back Guard Rail Kit, the bed is transformed into a Day Bed. Add on a Low Leg Extension Kit and it becomes a Low Loft Bed. Add a second Bed with the Bunk Bed Kit and you have a Bunk Bed. The transitional possibilities are virtually endless! At any stage, whatever your child's current bedding needs are, Camaflexi offers one of the most complete juvenile bedding lines in the US market. Our line offers many of the highest quality beds available, be it Twin Beds, Day Beds, Toddler Beds, Loft Beds, and Bunk Beds, etc.

### **Need a Day Bed?**

Just add on one our Full Length Guard Rail Kits to the back of your Camaflexi Twin Bed and your new Day Bed is ready to go!

# Time for a Change.

Looking for a bed for your child with a little more to offer? We have the best and most versatile Low Loft Bed lines on today's market. Offering a range of choices in styles and finishes, they are sure to be a hit with your child. Already have one of our twin beds? Just add on one of our many transitional kits for Low Loft Beds and transform your child's current bed into an adventure! Make the most sense out of your space - add storage. Its easy!