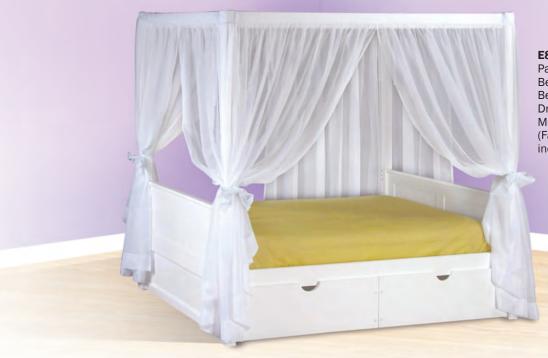

### Add on! It's really easy...

Transform any Twin Size Camaflexi Platform Bed by simply adding on our Canopy Bed Kit. Add extra storage with our Under Bed Drawers. Need a second bed for sleepovers? Add our Trundle Kit for sleeping for two and keep it neater looking with our Modesty Panel Kit. Add a touch of fabric and you've got the perfect princess bed!

# EASY DRESS UP BEDS

#### E823, 3033

Panel Canopy Bed with Under Bed Storage Drawers, Modesty Panels (Fabric not included)

E802 Arch Spindle Canopy Bed

E823 Panel Canopy Bed

E823, 3033, E6303

4 Panel Cano[y bed with Inder Bed Storage Drawers, Modesty Panels