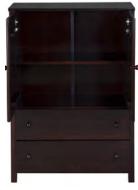

E1402 Mini Armor 36"w x 48"h x 17"d

E1903 3 Drawer Narrower Chest 23"w x 30.5"h x 17"d

**E1603**6 Drawer Dresser
51"w x 30.5"h x 17"d

**E1703**3 Drawer 1 Door Dresser 51"w x 30.5"h x 17"d

**E1803**2 Door Low Cabinet
36"w x 30.5"h x 17"d

**E1503**2 Door Low Cabinet
36"w x 30.5"h x 17"d