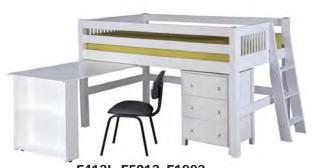

# NEED TO OPTIMIZE SPACE?

E5517x2, E5617 Arch SpindleLow Loft Bed with tent and Dome

E423, E1503, E1903 Panel Low Loft bed with Low Chests

E413L, E5213
Mission Low Loft Bed with
Retrackable Desk and Lateral Ladder

#### Make it functional...

Add our Retractable Desk and/or Storage Cabinet and your child has a neat study center!

**E413L, E5213, E1903**Mission Low Loft Bed
Retrackable Desk and Lateral Ladder

**E612**Mission
High
Loft Bed