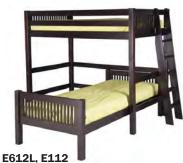

E612 E5112 Loft Bed with Full Leanth Desk

E612 E1302 High Loft Bed with 5 Drawer Chest

E612 E112 E1302 High Loft Bed with Twin Bed & Ladder