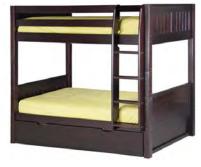

# BUNK BEDS TODAY, TWIN BEDS TOMORROW.

**E702** Arch Spindle Bunk Bed

**E712, E6302**Mission Bunk Bed with Modesty Panels

**E722, E3132, E6302**Panel Bunk Bed with Under Bed Drawers and Modesty Panels

**E703, 3033, E6303**Arch Spindle Bunk Bed with Under Bed Drawers, Modesty Panels

#### **Configure Your Space...**

Our ladders can be attached to all four sides of the Bunk Bed, to give more flexibility in setting up your child's room.

They separate into 2 Twin Beds when needed. Add our Under Bed Storage and/or trundle to make even better use of your space.