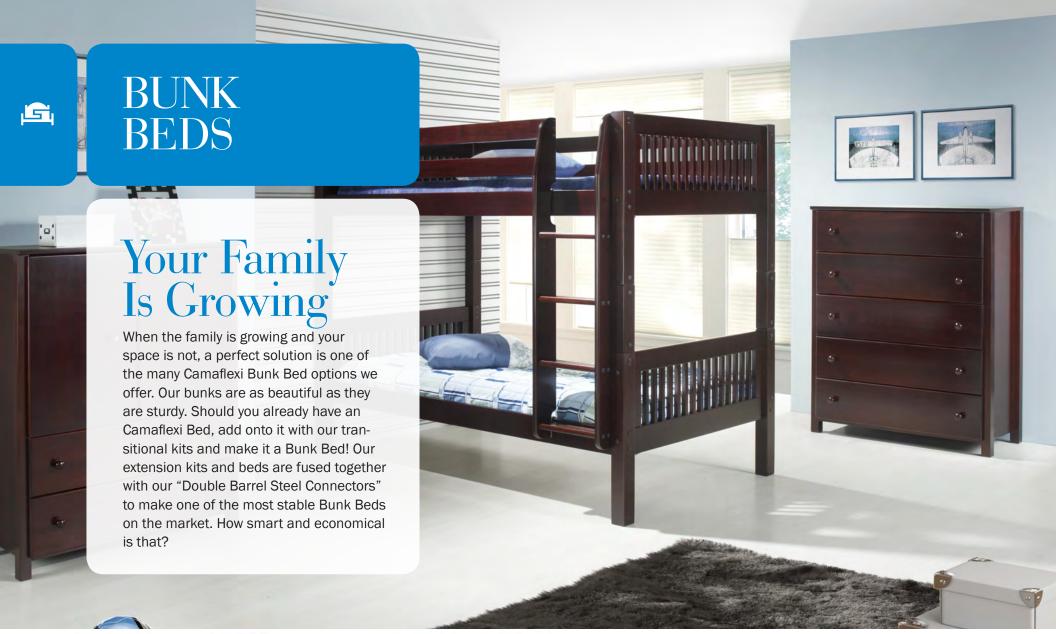

# BUNK BEDS TODAY, TWIN BEDS TOMORROW.

**E702** Arch Spindle Bunk Bed

**E712, E6302**Mission Bunk Bed with Modesty Panels

**E722, E3132, E6302**Panel Bunk Bed with Under Bed Drawers and Modesty Panels

**E703, 3033, E6303**Arch Spindle Bunk Bed with Under Bed Drawers, Modesty Panels

# Safety Above All!

All Camaflexi Bunk Beds are Certified to meet and/or exceed all US Government and Industry Safety Standards. Solid wood Construction together with our unique Hardware System make for a Bunk Bed that will last for years.