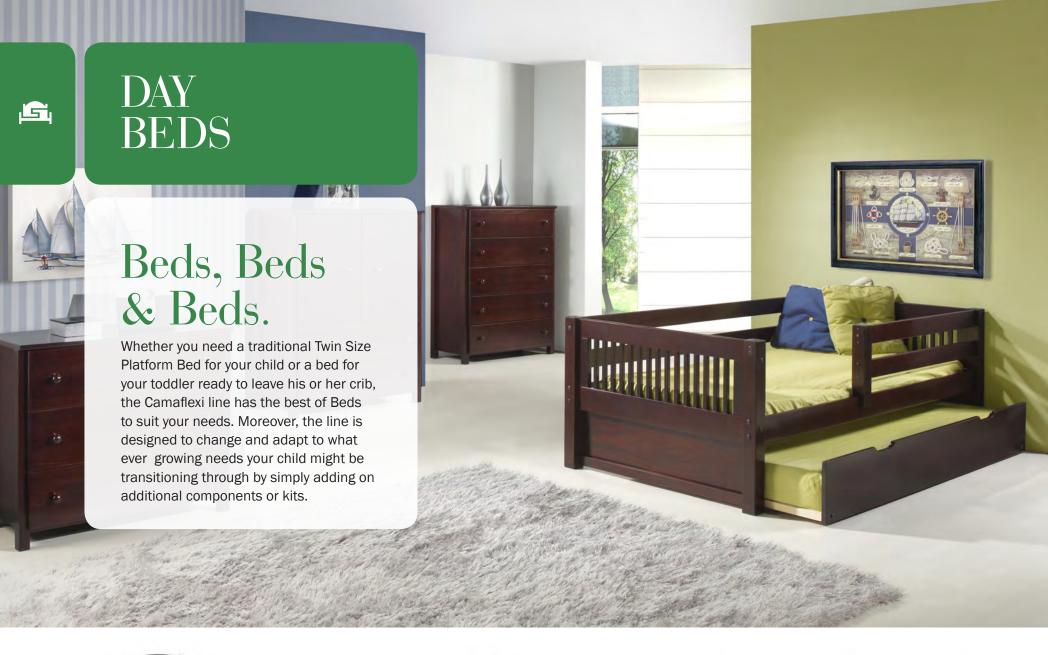

## One Bed, Many Options.

Camaflexi is a bedding system uniquely designed to adapt and change to the growing needs of children. At the base is our standard Twin Size Platform Bed which can be adapted into many different variations. Depending upon individual needs or tastes, by simply adding on additional parts or extension kits, your options grow. As illustrated, by adding a Back Guard Rail Kit, the bed is transformed into a Day Bed. Add on a Low Leg Extension Kit and it becomes a Low Loft Bed. Add a second Bed with the Bunk Bed Kit and you have a Bunk Bed. The transitional possibilities are virtually endless! At any stage, whatever your child's current bedding needs are, Camaflexi offers one of the most complete juvenile bedding lines in the US market. Our line offers many of the highest quality beds available, be it Twin Beds, Day Beds, Toddler Beds, Loft Beds, and Bunk Beds, etc.

### **Need a Day Bed?**

Just add on one our Full Length Guard Rail Kits to the back of your Camaflexi Twin Bed and your new Day Bed is ready to go!