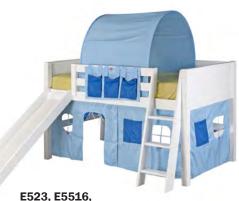

E523, E5516, E5416x2, E5616 Panel Low Loft Bed with Slide, Tent and Dome

E413L, E1603, E1903 Mission Low Loft Bed with Low Chests & Lateral Ladder

**E413L, E5213**Mission Low Loft Bed with
Retrackable Desk and Lateral Ladder