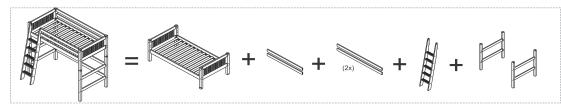

## One Bed, Many Options.

Camaflexi is a bedding system uniquely designed to adapt and change to the growing needs of children. At the base is our standard Twin Size Platform Bed which can be adapted into many different variations. Depending upon individual needs or tastes, by simply adding on additional parts or extension kits, your options grow. As illustrated, by adding a Back Guard Rail Kit, the bed is transformed into a Day Bed. Add on a Low Leg Extension Kit and it becomes a Low Loft Bed. Add a second Bed with the Bunk Bed Kit and you have a Bunk Bed. The transitional possibilities are virtually endless! At any stage, whatever your child's current bedding needs are, Camaflexi offers one of the most complete juvenile bedding lines in the US market. Our line offers many of the highest quality beds available, be it Twin Beds, Day Beds, Toddler Beds, Loft Beds, and Bunk Beds, etc.

# Time for a Change.

Looking for a bed for your child with a little more to offer? We have the best and most versatile Low Loft Bed lines on today's market. Offering a range of choices in styles and finishes, they are sure to be a hit with your child. Already have one of our twin beds? Just add on one of our many transitional kits for Low Loft Beds and transform your child's current bed into an adventure! Make the most sense out of your space - add storage. Its easy!

# NEED TO OPTIMIZE EVEN MORE SPACE?

E612, E112, E1302 - Mission Loft Bed with Twin Bed 5 Drawer Chest

Mission Loft Bed with Twin bed Lateral Ladder

E623, E5113, E2003, E1903 Panel Loft Bed with with Long Desk, Narrow chest Cabint