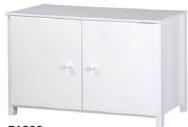

E1402 Mini Armor 36"w x 48"h x 17"d

E1903 3 Drawer Narrower Chest 23"w x 30.5"h x 17"d

**E1603**6 Drawer Dresser
51"w x 30.5"h x 17"d

**E1703**3 Drawer 1 Door Dresser 51"w x 30.5"h x 17"d

**E1803**2 Door Low Cabinet
36"w x 30.5"h x 17"d

**E1503**2 Door Low Cabinet
36"w x 30.5"h x 17"d