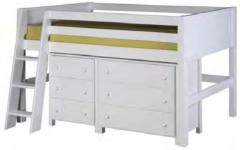

# NEED TO OPTIMIZE SPACE?

E5517x2, E5617 Arch SpindleLow Loft Bed with tent and Dome

E423, E1503, E1903 Panel Low Loft bed with Low Chests

E413L, E5213
Mission Low Loft Bed with
Retrackable Desk and Lateral Ladder

E523, E5516, E5416x2, E5616 Panel Low Loft Bed with Slide, Tent and Dome

E413L, E1603, E1903 Mission Low Loft Bed with Low Chests & Lateral Ladder

**E413L, E5213**Mission Low Loft Bed with
Retrackable Desk and Lateral Ladder