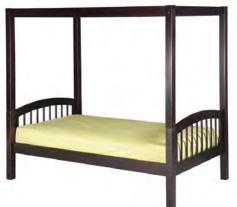

### Add on! It's really easy...

Transform any Twin Size Camaflexi Platform Bed by simply adding on our Canopy Bed Kit. Add extra storage with our Under Bed Drawers. Need a second bed for sleepovers? Add our Trundle Kit for sleeping for two and keep it neater looking with our Modesty Panel Kit. Add a touch of fabric and you've got the perfect princess bed!

# EASY DRESS UP BEDS

#### E823, 3033

Panel Canopy Bed with Under Bed Storage Drawers, Modesty Panels (Fabric not included)

E802 Arch Spindle Canopy Bed

E823 Panel Canopy Bed

E823, 3033, E6303

4 Panel Cano[y bed with Inder Bed Storage Drawers, Modesty Panels