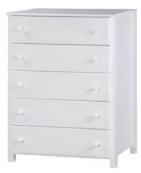

**E1303** 5 Drawer Chest 36"w x 48"h x 17"d

**E1403**Mini
Armor
36"w x 48"h
x 17"d

**E1403**Mini
Armor
36"w x 48"h
x 17"d

**E1302** 5 Drawer Chest 36"w x 48"h x 17"d

**E1402**Mini
Armor
36"w x 48"h
x 17"d