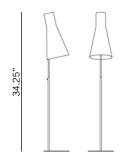

The Secto 4210 is the only floor lamp in the company's product line, featuring a powder-painted steel base and stem of adjustable height. Minimalist lines enhance both its beauty and versatility.