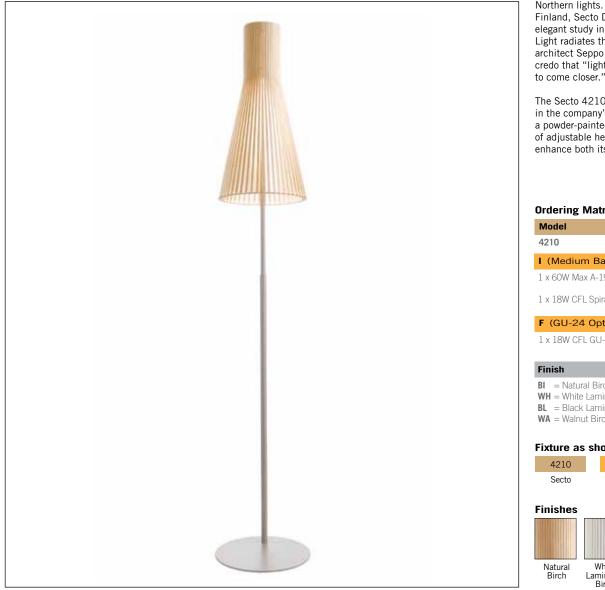

# Secto Design

4210

Northern lights. Crafted by hand in Finland, Secto Design Oy lamps are an elegant study in Scandinavian simplicity. Light radiates through slats of birch in architect Seppo Koho's designs, true to his credo that "light should softly invite people

The Secto 4210 is the only floor lamp in the company's product line, featuring a powder-painted steel base and stem of adjustable height. Minimalist lines enhance both its beauty and versatility.