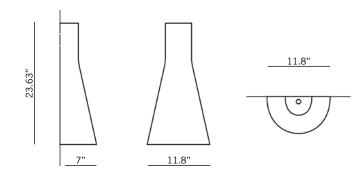

The Secto 4230 is a sconce-like fixture that can be mounted directly on the wall. Line several along a corridor or use them to call attention to beautiful molding and ceiling details.