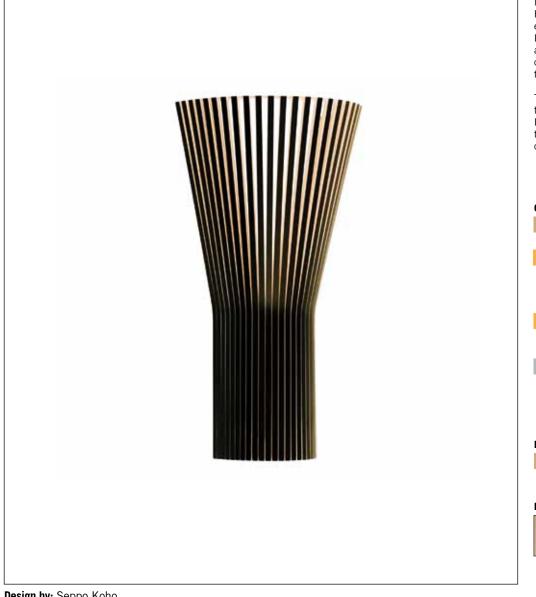

## Secto Design 4230

Design by: Seppo Koho

## Secto Design

Northern lights. Crafted by hand in Finland, Secto Design Oy lamps are an elegant study in Scandinavian simplicity. Light radiates through slats of birch in architect Seppo Koho's designs, true to his credo that "light should softly invite people to come closer."

The Secto 4230 is a sconce-like fixture that can be mounted directly on the wall. Line several along a corridor or use them to call attention to beautiful molding and ceiling details.