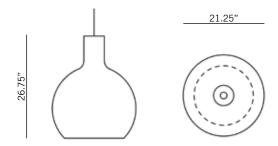

#### **Ordering Matrix**

Model

I (Medium Base Option)

### 1 x 60W Max A-19

1 x 18W CFL Spiral

#### F (GU-24 Option)

1 x 18W CFL GU-2