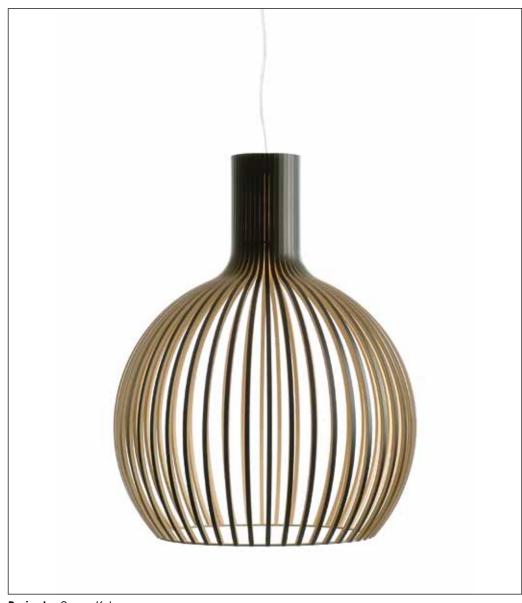

## Octo 4240

Light radiates through slats of birch in architect Seppo Koho's designs, true to his credo that "light should softly invite people to come closer."

With a shape reminiscent of the gilded

With a shape reminiscent of the gilder onion domes of decades past, the Octo 4240 pendant lamp emanates a lantern-like glow.

Northern lights. Crafted by hand in Finland, Secto Design Oy lamps are an elegant study in Scandinavian simplicity.