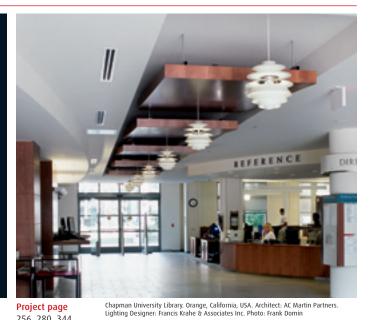

Info notes:

256, 280, 344

I. The comparable EU version has the following classification: Ingress Protection Code: IP20.