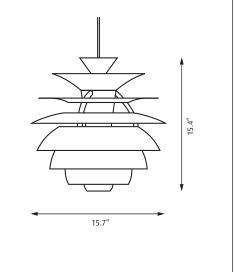

#### Label

cUL, Dry location. IBEW.

|       | •        |
|-------|----------|
|       | 15.4"    |
|       | <b>V</b> |
| 15.7″ |          |

| Product code | Light source          | Voltage | Finish |
|--------------|-----------------------|---------|--------|
| PHS          | 1/200W/A-23/IF medium | 120V    | WHT    |