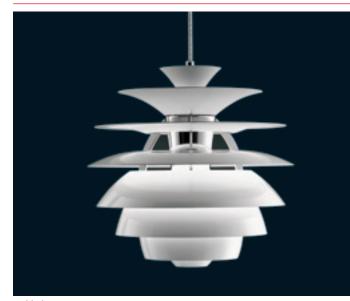

#### Concept

PH Snowball (1924) is a 360-degree glare free luminaire. The geometry of the PH Snowball is designed to ensure all the illuminated surfaces of the shades are struck by the rays of light in the same angle, creating an even illumination.

#### Finish

White, wet painted.

#### Material

Shades: Spun aluminum. Frame: High lustre chrome plated, die cast aluminum. Housing: High lustre chrome plated, spun aluminum.