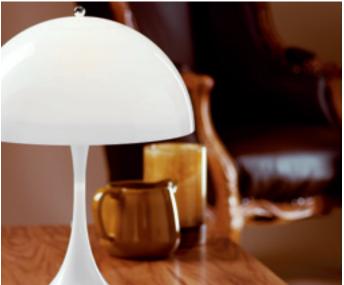

Private residence. Photo: Kaslov Studio

Weblink

0

### Concept

Panthella Table creates soft and diffuse illumination. The lighting characteristics makes it suitable for providing the space with general illumination, as well as fulfilling the task illumination requirements needed for reading.