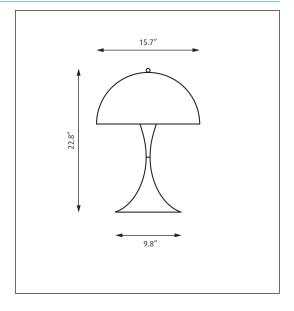

### Concept

Panthella Table creates soft and diffuse illumination. The lighting characteristics makes it suitable for providing the space with general illumination, as well as fulfilling the task illumination requirements needed for reading.

## Finish

White opal acrylic.