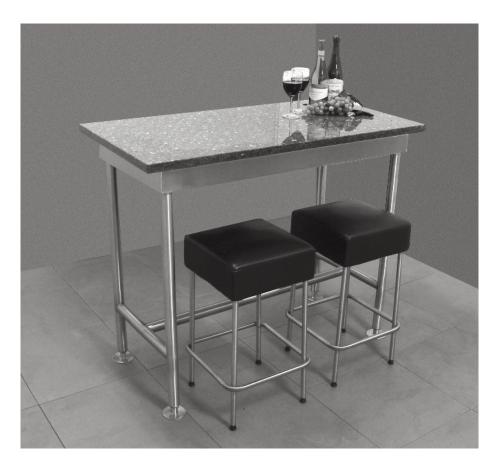

# STAINLESS STEEL SOLID SURFACE TABLE BASES

#### Features:

- 12 Gauge, Type 304 Stainless Steel
- Unit allows any solid surface material to be mounted to base (Top supplied by others)
- 3" stainless steel apron on all four sides
- 1-5/8" dia. tubular stainless steel legs with cross-bracing & adjustable flange feet\*
- \* Tables 96" in length or larger include center legs