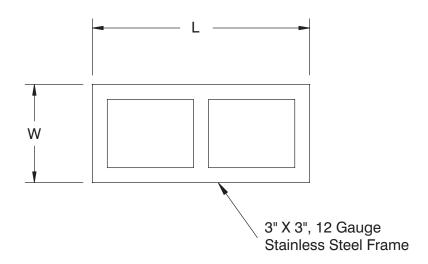

#### Features:

- 12 Gauge, Type 304 Stainless Steel
- Unit allows any solid surface material to be mounted to base (Top supplied by others)
- 3" stainless steel apron on all four sides
- 1-5/8" dia. tubular stainless steel legs with cross-bracing & adjustable flange feet\*
- \* Tables 96" in length or larger include center legs

\*NOTE: L x W Dimensions are Finished Base Size (Not Top Size). Verify Top Size (Supplied By Others) When Ordering. Minimum of a 1" Overhang is Recommended.

Professional Stainless Steel Products For Your Home