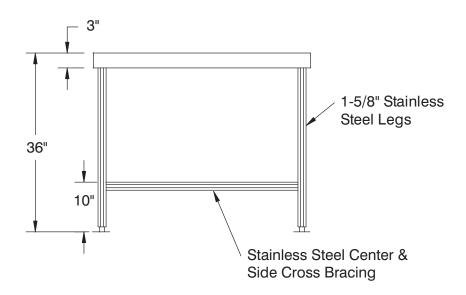

#### Features:

- 12 Gauge, Type 304 Stainless Steel
- Unit allows any solid surface material to be mounted to base (Top supplied by others)
- 3" stainless steel apron on all four sides
- 1-5/8" dia. tubular stainless steel legs with cross-bracing & adjustable flange feet\*
- \* Tables 96" in length or larger include center legs

All Table Bases are welded and set-up before shipping.

Adjustable Stainless Steel Flanged Feet