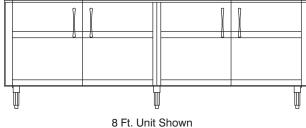

\*4 Ft. & 5 Ft. Models Come with Two Hinged Doors

- 6 Ft. Models Come with Four Hinged Doors
- 8 Ft. Models Come with Four Hinged Doors & 3 Sets of Legs

# Professional Stainless Steel Chef Island Bases

8 Ft. Models Provided with Four Hinged Doors & 3 Sets of Legs

Toll Free Phone: 866-799-0106 • Toll Free Fax: 866-799-0249

www.alinebyadvancetabco.com