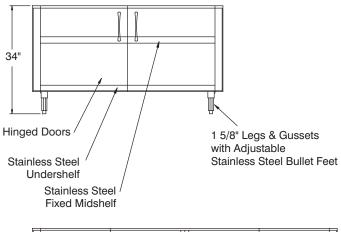

#### Features:

- 18 Gauge, Type 304 Stainless Steel Base
- Unit allows any solid surface material to be mounted to base (Top supplied by others)
- Hinged doors\*
- Fixed stainless steel midshelf<sup>†</sup>
- Stainless steel legs & adjustable bullet feet
- Custom Sizes Available

\*4 Ft. & 5 Ft. Models Come with Two Hinged Doors

- 6 Ft. Models Come with Four Hinged Doors
- 8 Ft. Models Come with Four Hinged Doors & 3 Sets of Legs