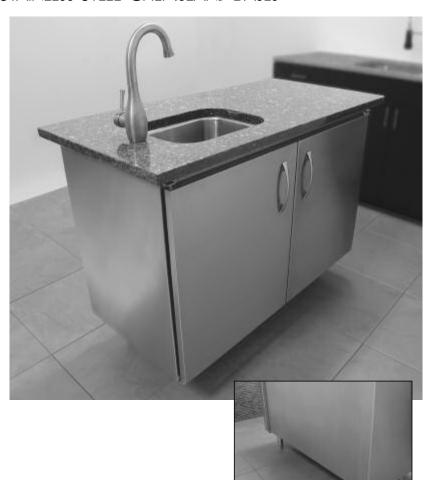

# Professional Stainless Steel Chef Island Bases

#### Features:

- 18 Gauge, Type 304 Stainless Steel Base
- Unit allows any solid surface material to be mounted to base (Top supplied by others)
- Hinged doors\*
- Fixed stainless steel midshelf<sup>†</sup>
- Stainless steel legs & adjustable bullet feet
- Custom Sizes Available

\*4 Ft. & 5 Ft. Models Come with Two Hinged Doors

- 6 Ft. Models Come with Four Hinged Doors
- 8 Ft. Models Come with Four Hinged Doors & 3 Sets of Legs