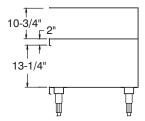

|
| IB-SS-365MRE | 370 lbs. | 60"x36"      |
| IB-SS-366MRE | 415 lbs. | 72"x36"      |
| IB-SS-368MRE | 500 lbs. | 96"x36"      |



Rear View of Unit Shown

### OPTIONAL PASS-THRU DOORS

This option will add a set of additional doors, allowing access from both sides of the island

|         | # of  |                           |
|---------|-------|---------------------------|
| Model   | Doors | Chef Island Length        |
| PTD-4RE | 2     | For 48" Long Chef Islands |
| PTD-5RE | 2     | For 60" Long Chef Islands |
| PTD-6RE | 4     | For 72" Long Chef Islands |
| PTD-8RE | 4     | For 96" Long Chef Islands |

Professional Stainless Steel Products For Your Home

Toll Free Phone: 866-799-0106 • Toll Free Fax: 866-799-0249





# Professional Stainless Steel Chef Island Bases











8 Ft. Models Provided with Four Hinged Doors & 3 Sets of Legs

Toll Free Phone: 866-799-0106 • Toll Free Fax: 866-799-0249

www.alinebyadvancetabco.com