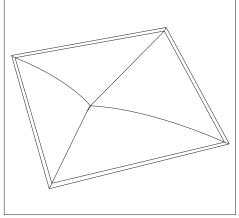

STEP 6 Secure tab by inserting into the second slot and fold over edge.

Tile is ready to install!