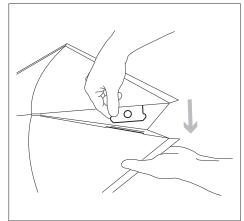

STEP 7 Gently fold inward to release tension in the creases. This will allow the tile to sit flat in the drop ceiling grid.

STEP 5 Insert tab into the edge slot.

STEP 8-11 Fold edge over on all four sides.

STEP 6 Secure tab by inserting into the second slot and fold over edge.

Tile is ready to install!