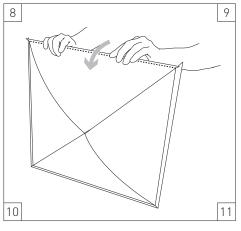

STEP 7 Gently fold inward to release tension in the creases. This will allow the tile to sit flat in the drop ceiling grid.

STEP 5 Insert tab into the edge slot.

STEP 8-11 Fold edge over on all four sides.