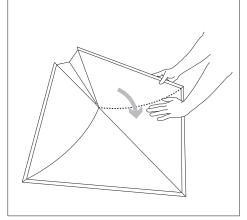

STEP 2 Carefully fold side flap as shown to prevent wrinkling or damage to tile.

STEP 3 Repeat step 2 on other side to fold side flap.

down), then gently fold in half.

STEP 4 Gently fold as shown to bring tab to slot