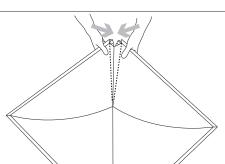

STEP 2 Carefully fold side flap as shown to prevent wrinkling or damage to tile.

STEP 3 Repeat step 2 on other side to fold side flap.

down), then gently fold in half.

STEP 4 Gently fold as shown to bring tab to slot