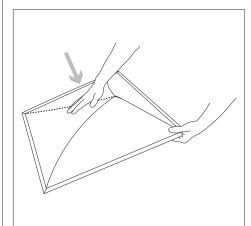

STEP 2 Carefully fold side flap as shown to prevent wrinkling or damage to tile.

STEP 3 Repeat step 2 on other side to fold side flap.

down), then gently fold in half.

STEP 4 Gently fold as shown to bring tab to slot