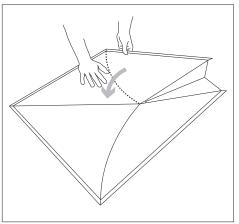

STEP 2 Carefully fold side flap as shown to prevent wrinkling or damage to tile.

STEP 3 Repeat step 2 on other side to fold side flap.

down), then gently fold in half.

STEP 4 Gently fold as shown to bring tab to slot