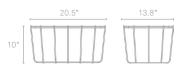

## **SCAMP SMALL TABLE**

Three sizes, three base finishes and two tops to choose from to scatter or cluster. Mix and match our little Scamp to form your own landscape of beauty and utility.

## SCAMP SMALL TABLE

| WB1-SMTBLE-CP | COPPER BASE - GLASS TOP  | \$179 |
|---------------|--------------------------|-------|
| WB1-SMTBLE-CP | COPPER BASE - MARBLE TOP | \$249 |
| WB1-SMTBLE-WH | WHITE BASE - GLASS TOP   | \$179 |
| WB1-SMTBLE-WH | WHITE BASE - MARBLE TOP  | \$249 |
| WB1-SMTBLE-YL | YELLOW BASE - GLASS TOP  | \$179 |
| WB1-SMTBLE-YL | YELLOW BASE - MARBLE TOP | \$249 |
|               |                          |       |