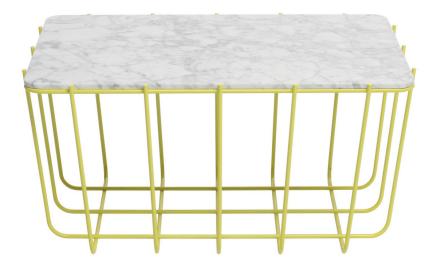

## **SCAMP SMALL TABLE**

Three sizes, three base finishes and two tops to choose from to scatter or cluster. Mix and match our little Scamp to form your own landscape of beauty and utility.

## SCAMP SMALL TABLE

| WB1-SMTBLE-CP | COPPER BASE - GLASS TOP  | \$179 |
|---------------|--------------------------|-------|
| WB1-SMTBLE-CP | COPPER BASE - MARBLE TOP | \$249 |
| WB1-SMTBLE-WH | WHITE BASE - GLASS TOP   | \$179 |
| WB1-SMTBLE-WH | WHITE BASE - MARBLE TOP  | \$249 |
| WB1-SMTBLE-YL | YELLOW BASE - GLASS TOP  | \$179 |
| WB1-SMTBLE-YL | YELLOW BASE - MARBLE TOP | \$249 |
|               |                          |       |