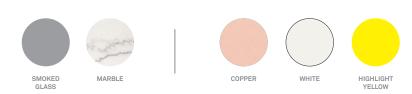

## SCAMP SMALL TABLE

| WB1-SMTBLE-CP | COPPER BASE - GLASS TOP  | \$179 |
|---------------|--------------------------|-------|
| WB1-SMTBLE-CP | COPPER BASE - MARBLE TOP | \$249 |
| WB1-SMTBLE-WH | WHITE BASE - GLASS TOP   | \$179 |
| WB1-SMTBLE-WH | WHITE BASE - MARBLE TOP  | \$249 |
| WB1-SMTBLE-YL | YELLOW BASE - GLASS TOP  | \$179 |
| WB1-SMTBLE-YL | YELLOW BASE - MARBLE TOP | \$249 |
|               |                          |       |