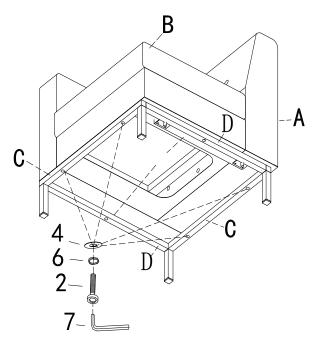

#### Step 3

Attach Back (A) to Armrest (B) using Short Bolts (1), Spring Washer (5) and Flat Washer (3).

Tighten using Allen Wrench (7).

Notice: The narrow space, please be careful your hand.

Attach Bottom Rail (C) to the bottom of Seat by Long Bolts (2), Spring Washer (6) and Flat Washer (4).

Tighten them using Allen Wrench (7) as shown in Figure 3.

#### Step 4

Insert Metal Legs (C) into Bottom Rails (D). Please make sure Legs (C) go into Bottom Rails (D) end.

Connect Metal Leg (C) to preassembled unit on Figure 3 with Long Bolts (2), Spring Washer (6) and Flat Washer (4).

Tighten using Allen Wrench (7) as shown in Figure 4.

Close the black dust cover then pull the zipper on the bottom of the seat.