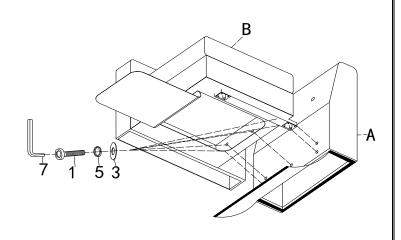

#### Step 2

Attach Seat & Armrest (B) to Back (A) using Short Bolts (1), Spring Washer (5) and Flat Washer (3).

Tighten using Allen Wrench as shown on Figure 2.

Open the black dust cover from Back (A) as shown.

Figure 2