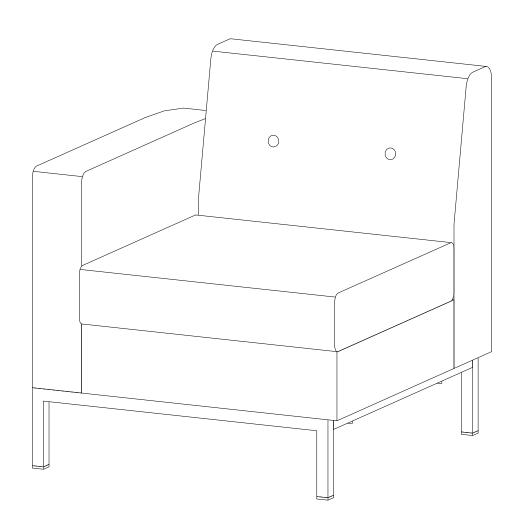

## DD1123-1-BR / DD1123-2-BK Left Facing Club Chair

#### DD1123-1-BR / DD1123-2-BK Left Facing Club Chair

Before beginning assembly, separate all parts and carefully study the parts diagrams below. Review all parts and hardware before disposing of any packaging. You may receive extra hardware with your unit. Call Customer Service for missing hardware.