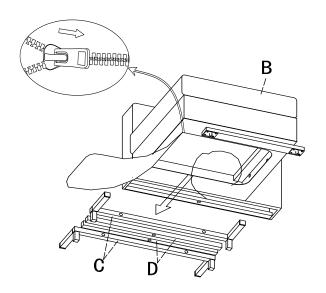

#### Step 1

Unpack and lay parts on clean, padded surface.

Open the zipper and take out Metal Leg (C) and Bottom Rail (D) From Seat &Armrest (B)

Figure 1