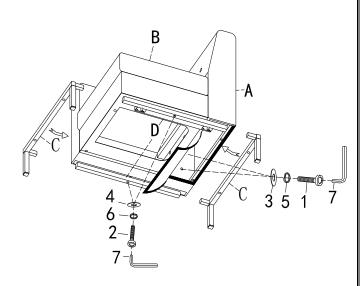

#### Step 3

Attach Back (A) to Armrest (B) using Short Bolts (1), Spring Washer (5) and Flat Washer (3).

Tighten using Allen Wrench (7).

Notice: The narrow space, please be careful your hand.

Attach Bottom Rail (C) to the bottom of Seat by Long Bolts (2), Spring Washer (6) and Flat Washer (4).

Tighten them using Allen Wrench (7) as shown in Figure 3.

# Figure 3

#### Step 4

Insert Metal Legs (C) into Bottom Rails (D). Please make sure Legs (C) go into Bottom Rails (D) end.

Connect Metal Leg (C) to preassembled unit on Figure 3 with Long Bolts (2), Spring Washer (6) and Flat Washer (4).

Tighten using Allen Wrench (7) as shown in Figure 4.

Close the black dust cover then pull the zipper on the bottom of the seat.