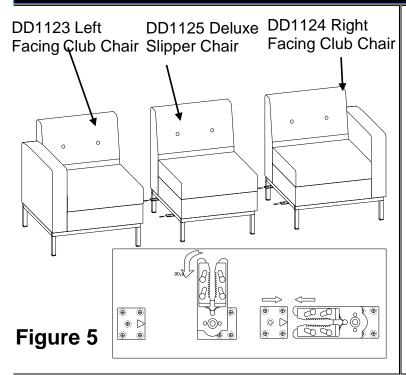

#### Step 5

When you need to assemble DD1123 Left Facing Club Chair, DD1124 Right Facing Club Chair and DD1125 Deluxe Slipper Chair

Please twist the connector on bottom of DD1124/DD1125 first, then you can put DD1123/ DD1124/DD1125 together as shown in Figure 5.