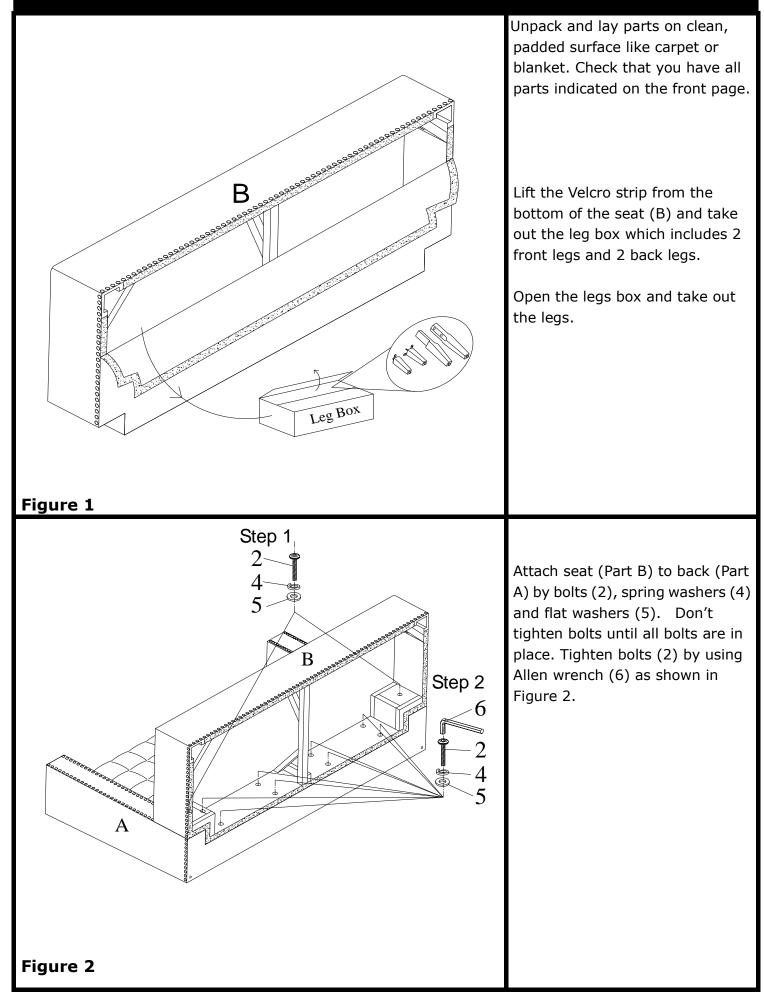

Flat washer                                                                                                |                   | Allen wrench                                                                                         |                   |
| Care and Cleaning Instructions:<br>Please see care and cleaning label attached to<br>bottom of chair seat. |                   | For replacement parts or questions, please<br>call Customer Service at 877-WAYFAIR<br>(877-929-3247) |                   |
| Assembly Tool Required No.2<br>Screwdriver (Not included)                                                  | Phillips          |                                                                                                      |                   |

## ZH2023 Bench Assembly Instructions