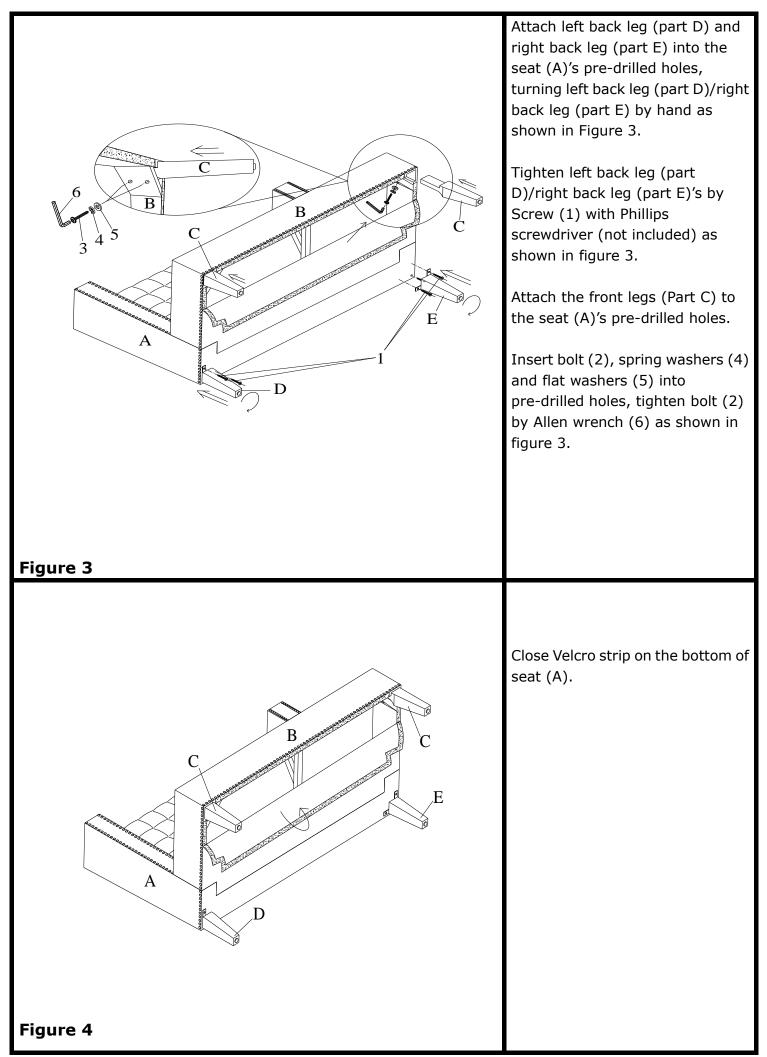

at washer                                                                                                |                   | Allen wrench                                                                                         |                   |
| Care and Cleaning Instructions:<br>Please see care and cleaning label attached to<br>bottom of chair seat. |                   | For replacement parts or questions, please<br>call Customer Service at 877-WAYFAIR<br>(877-929-3247) |                   |
| Assembly Tool Required No.2<br>Screwdriver (Not included)                                                  | Phillips          |                                                                                                      |                   |

## ZH2023 Bench Assembly Instructions