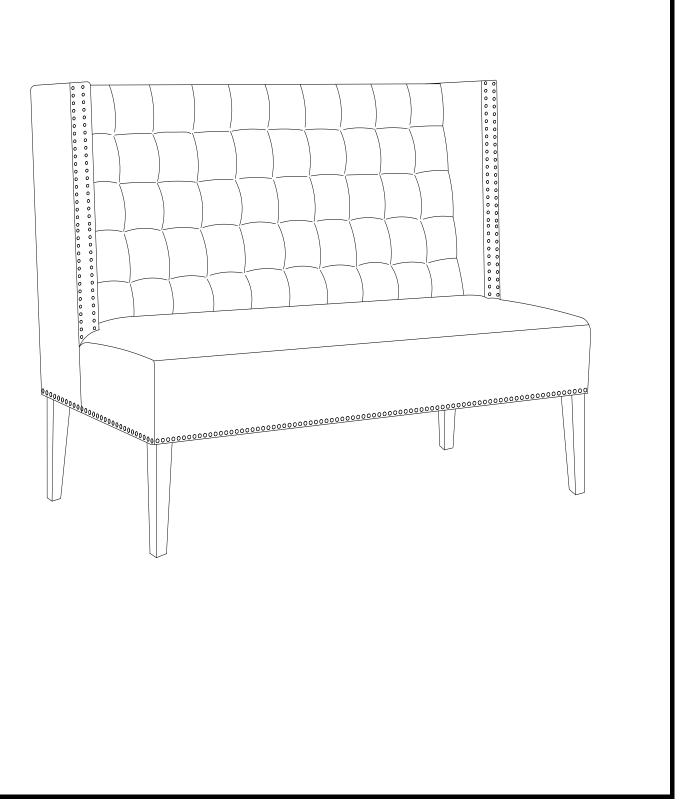

ZH2023 Bench – Grey linen ZH2023 Bench – Oatmeal linen ZH2023 Bench – White linen Assembly Instructions

For assistance with assembly contact: Wayfair Customer Service, 877-WAYFAIR (877-929-3247) www.wayfair.com

Call Customer Service for missing hardware.

|                                                                                                            | Quantity<br>of 1  | B                                                                                                    | Quantity<br>of 1  |
|------------------------------------------------------------------------------------------------------------|-------------------|------------------------------------------------------------------------------------------------------|-------------------|
| Back panel                                                                                                 |                   | Seat                                                                                                 |                   |
| c                                                                                                          | Quantity<br>of 2  | D                                                                                                    | Quantity<br>of 1  |
| Front legs                                                                                                 |                   | Left back leg                                                                                        |                   |
| E<br>Right back leg                                                                                        | Quantity<br>of 1  |                                                                                                      |                   |
| 1                                                                                                          | Quantity          | 2                                                                                                    | Quantity          |
| -<br>Acaccecece, (%)                                                                                       | of 4              |                                                                                                      | of 10             |
| Screw Dia 8mm*1″L                                                                                          |                   | Bolt: Dia 5/16" * 2" L                                                                               |                   |
| 3                                                                                                          | Quantity<br>of 4  | 4                                                                                                    | Quantity<br>of 14 |
| Bolt: Dia 5/16" * 2-1/2" L                                                                                 |                   | Spring washer                                                                                        |                   |
| 5                                                                                                          | Quantity<br>of 14 | 6                                                                                                    | Quantity<br>of 1  |
| Flat washer                                                                                                |                   | Allen wrench                                                                                         |                   |
| Care and Cleaning Instructions:<br>Please see care and cleaning label attached to<br>bottom of chair seat. |                   | For replacement parts or questions, please<br>call Customer Service at 877-WAYFAIR<br>(877-929-3247) |                   |
| Assembly Tool Required No.2<br>Screwdriver (Not included)                                                  | Phillips          |                                                                                                      |                   |