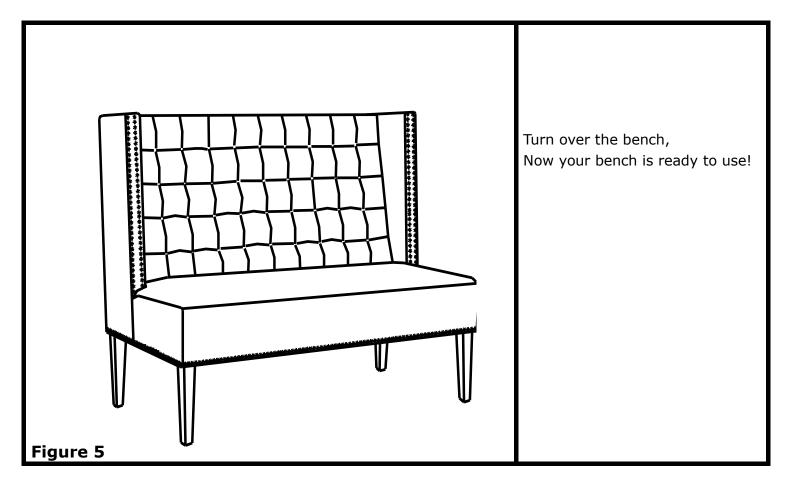

washer                                                                                                |                   | Allen wrench                                                                                         |                   |
| Care and Cleaning Instructions:<br>Please see care and cleaning label attached to<br>bottom of chair seat. |                   | For replacement parts or questions, please<br>call Customer Service at 877-WAYFAIR<br>(877-929-3247) |                   |
| Assembly Tool Required No.2<br>Screwdriver (Not included)                                                  | Phillips          |                                                                                                      |                   |

## ZH2023 Bench Assembly Instructions