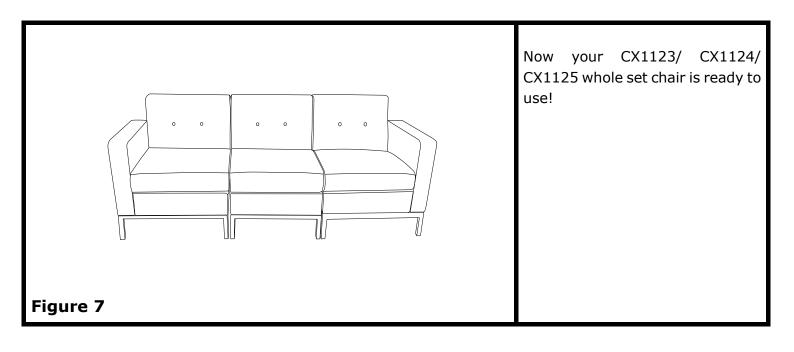

When you need to assemble CX1123 left facing club chair and CX1124 right facing club and CX1125 slipper chair

Please swirl the connector on bottom of CX1124/ CX1125 firstly, then you can put CX1123/ CX1124/ CX1125 together as shown in Figure 6.