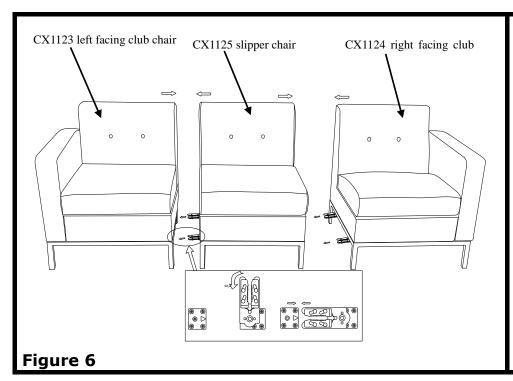

When you need to assemble CX1123 left facing club chair and CX1124 right facing club and CX1125 slipper chair

Please swirl the connector on bottom of CX1124/ CX1125 firstly, then you can put CX1123/ CX1124/ CX1125 together as shown in Figure 6.