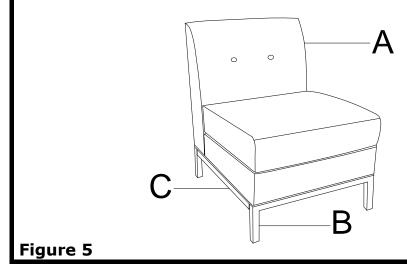

## Assembly Instructions

Use 4 bolts (1) to connect legs (**B**) to the bottom of Back & Seat (A)

Tighten bolts (1) by using Allen wrench (5) as shown on Figure 4.

Tighten all bolts.

Turn over the chair.

Now your slipper chair is ready to use!