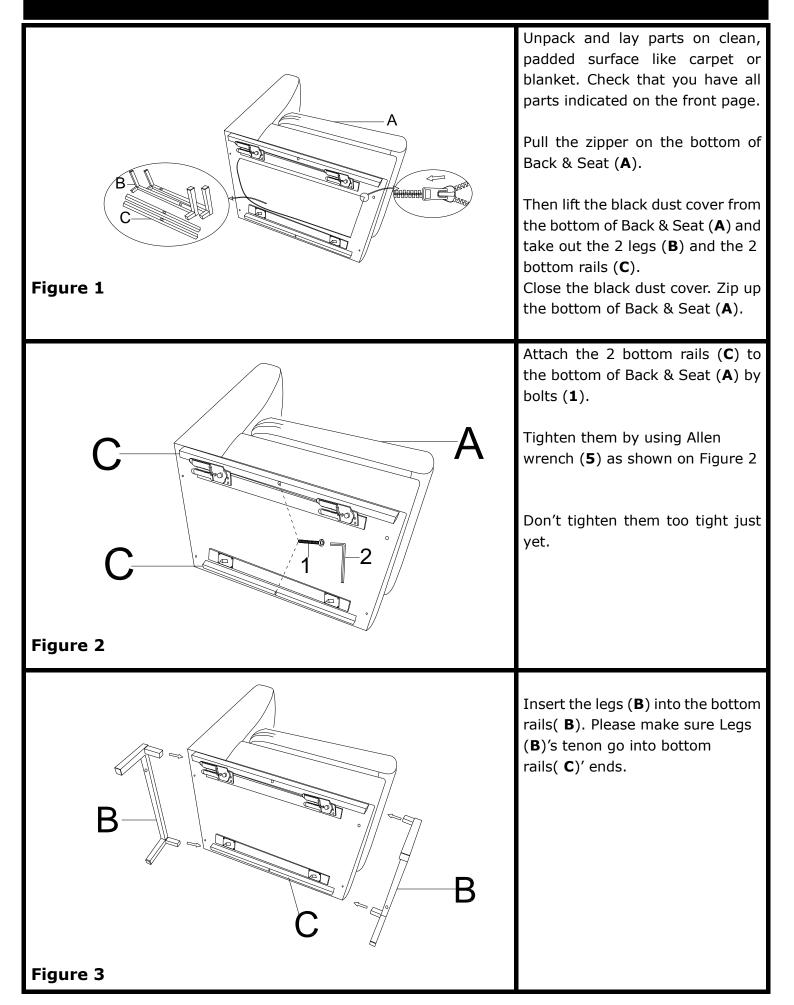

## Parts List

Before beginning assembly, separate all parts and carefully study the parts diagrams below.

Review all parts and hardware before disposing of any packaging.

You may receive extra hardware with your unit.

Call Customer Service for missing hardware.

| A Quantity of 1                                                                                      | B Quantity of 2                                                                                |
|------------------------------------------------------------------------------------------------------|------------------------------------------------------------------------------------------------|
|                                                                                                      |                                                                                                |
| Back & Seat                                                                                          | Metal Leg                                                                                      |
| C Quantity of 2                                                                                      | 1 Quantity of 6                                                                                |
|                                                                                                      |                                                                                                |
| Bottom Rail                                                                                          | Bolt                                                                                           |
| 2 Quantity of 1                                                                                      |                                                                                                |
|                                                                                                      |                                                                                                |
| Allen Wrench                                                                                         |                                                                                                |
| Care and Cleaning Instructions: Please see care and cleaning label attached to bottom of chair seat. | For replacement parts or questions, please call Customer Service at 877-WAYFAIR (877-929-3247) |