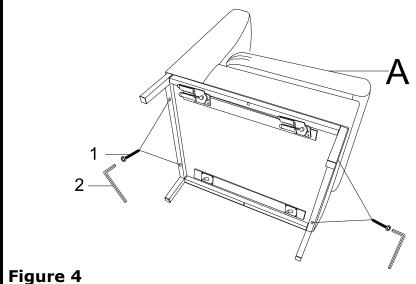

## Assembly Instructions

Use 4 bolts (1) to connect legs (**B**) to the bottom of Back & Seat (A)

Tighten bolts (1) by using Allen wrench (5) as shown on Figure 4.

Tighten all bolts.

Turn over the chair.

Now your slipper chair is ready to use!