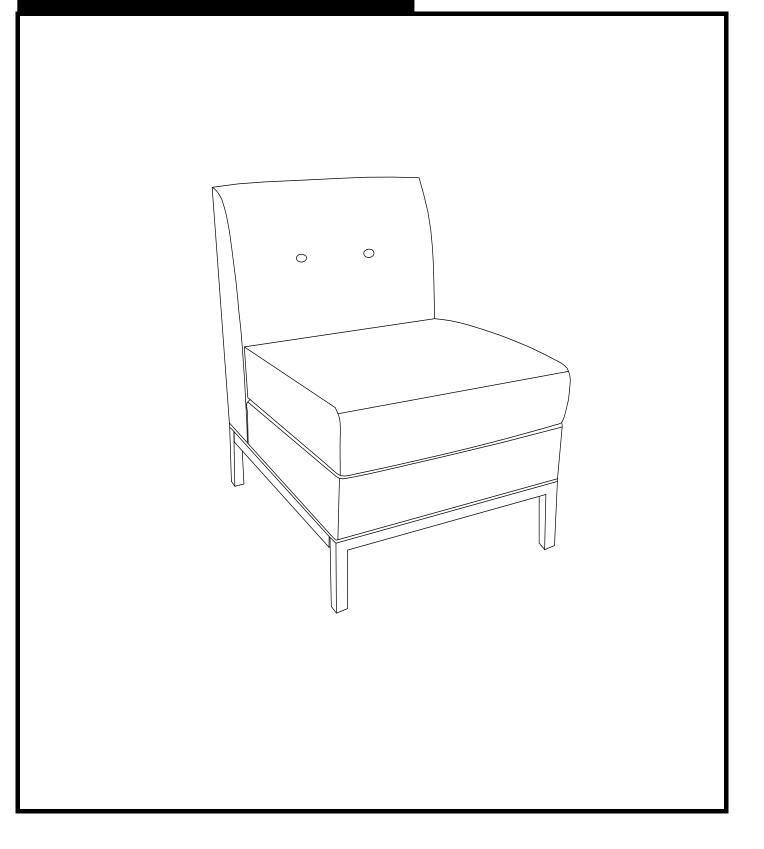

CX1125 slipper chair – brown PU leather

CX1125 slipper chair - black PU leather

**Assembly Instructions** 

For assistance with assembly contact: Wayfair Customer Service, 877-WAYFAIR (877-929-3247) www.wayfair.com

## **SLIPPER CHAIR**