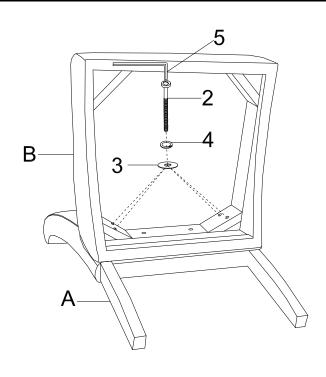

Figure 1

Attach Seat (B) to Back Panel (A) with short blots (1), spring washers (4) and flat washers (3). Tighten them by using Allen wrench (5) as shown in Figure 2.

Figure 2

Insert long bolts (2), flat washers (3) and spring washers (4) into seat (B) inner corner pre-drilled holes.

Tighten long bolts (2) using Allen wrench (6) as shown in Figure 3.

Figure 3