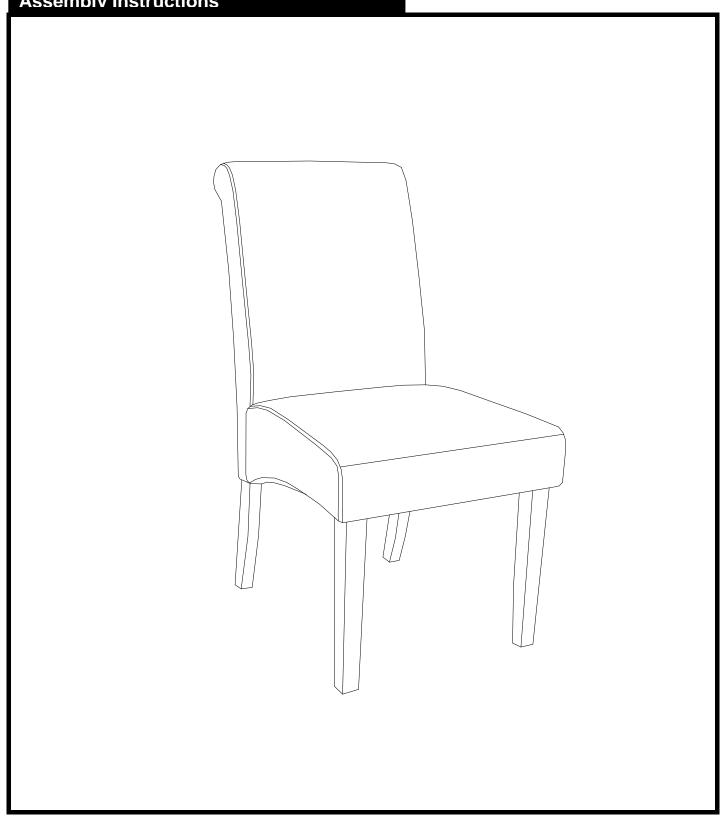

**Assembly Instructions** 

## PARSONS DINNING CHAIR Assembly Instructions

Unpack and lay parts on clean, padded surface like carpet or blanket. Check that you have all parts indicated on the front page.

Lift the Velcro strip from the bottom of the Seat (B).