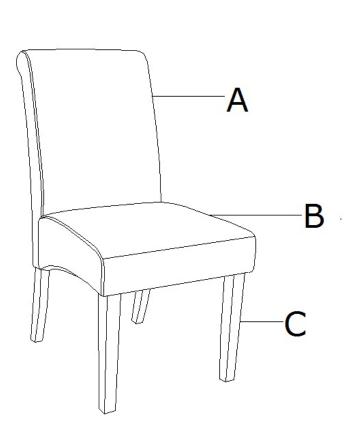

## PARSONS DINNING CHAIR Parts List

Before beginning assembly, separate all parts and carefully study the parts diagrams below.

Review all parts and hardware before disposing of any packaging.

You may receive extra hardware with your unit.

Call Customer Service for missing hardware.

| A                                                            | Quantity             | В                              | Q                          | uantity |
|--------------------------------------------------------------|----------------------|--------------------------------|----------------------------|---------|
|                                                              | of 1                 |                                |                            | of 1    |
|                                                              |                      |                                |                            |         |
|                                                              |                      |                                |                            |         |
|                                                              |                      |                                |                            |         |
| Back panel                                                   |                      | Seat                           |                            |         |
| С                                                            | Quantity             |                                |                            |         |
|                                                              | of 2                 |                                |                            |         |
|                                                              |                      |                                |                            |         |
| • •                                                          |                      |                                |                            |         |
| Leg                                                          |                      |                                |                            |         |
| 1                                                            | Quantity             | 2                              | Q                          | uantity |
|                                                              | of 6                 |                                |                            | of 4    |
|                                                              |                      |                                |                            |         |
|                                                              |                      | 6                              |                            |         |
|                                                              |                      |                                | )                          |         |
| Short Bolt ∅ 5/16*2"L                                        |                      | Long Bolt Ø 5                  | 5/16*3-3/4" L              |         |
| 3                                                            | Quantity             | 4                              | 0                          | uantity |
|                                                              | Qualitity            | 4                              | Y                          | uantity |
|                                                              | of 6                 | 4                              |                            | of 10   |
|                                                              |                      | 4                              |                            |         |
|                                                              |                      | 4                              |                            |         |
|                                                              |                      | 4                              |                            |         |
| Flat Washer                                                  |                      | Spring Washer                  |                            |         |
|                                                              | of 6  Quantity       |                                |                            |         |
| Flat Washer                                                  | of 6                 |                                |                            |         |
| Flat Washer                                                  | of 6  Quantity       |                                |                            |         |
| Flat Washer                                                  | of 6  Quantity       |                                |                            |         |
| Flat Washer                                                  | of 6  Quantity       |                                |                            |         |
| Flat Washer 5                                                | of 6  Quantity       | Spring Washer                  |                            | of 10   |
| Flat Washer  5  Allen Wrench                                 | Of 6  Quantity  of 1 | Spring Washer  For replacement |                            | of 10   |
| Flat Washer  5  Allen Wrench Care and Cleaning Instructions: | Of 6  Quantity  of 1 | Spring Washer  For replacement | parts or questions, please | of 10   |