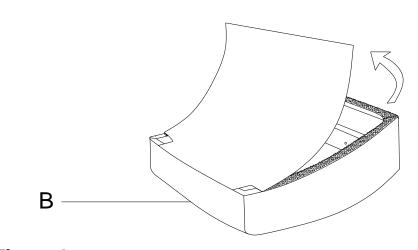

## PARSONS DINNING CHAIR Assembly Instructions

Unpack and lay parts on clean, padded surface like carpet or blanket. Check that you have all parts indicated on the front page.

Lift the Velcro strip from the bottom of the Seat (B).