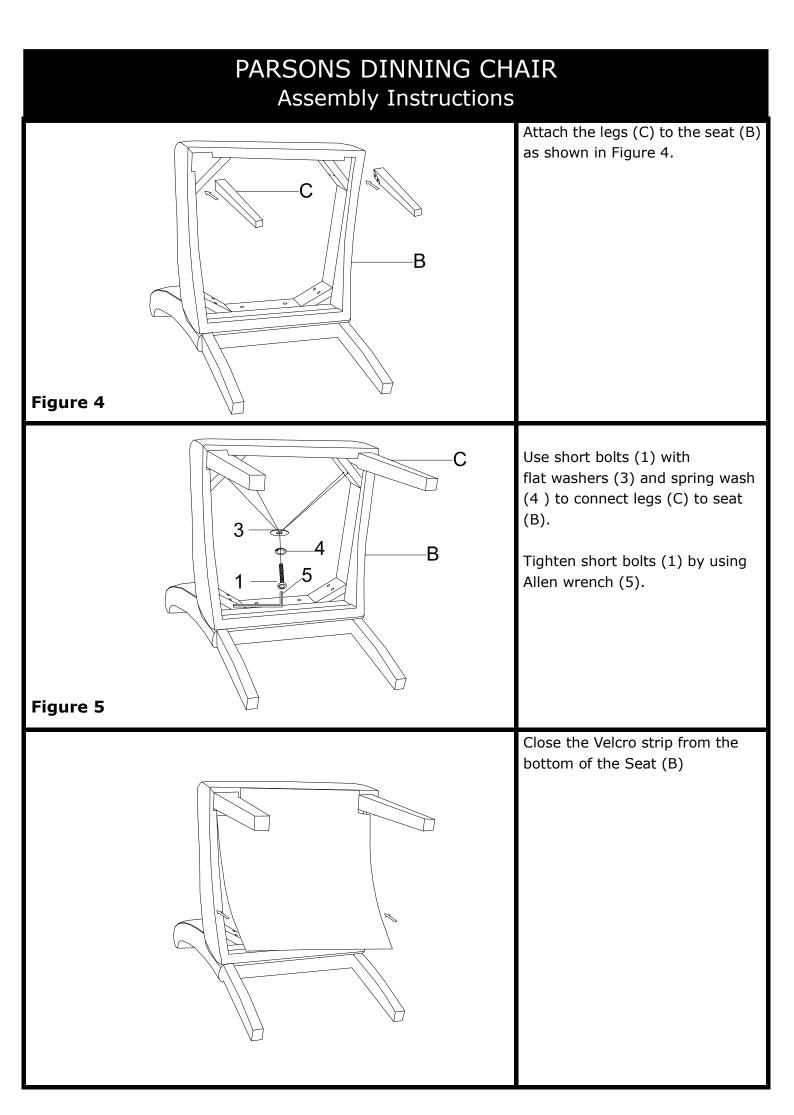

## PARSONS DINNING CHAIR Assembly Instructions

Unpack and lay parts on clean, padded surface like carpet or blanket. Check that you have all parts indicated on the front page.

Lift the Velcro strip from the bottom of the Seat (B).

Figure 1

Attach Seat (B) to Back Panel (A) with short blots (1), spring washers (4) and flat washers (3). Tighten them by using Allen wrench (5) as shown in Figure 2.

Figure 2

Insert long bolts (2), flat washers (3) and spring washers (4) into seat (B) inner corner pre-drilled holes.

Tighten long bolts (2) using Allen wrench (6) as shown in Figure 3.

Figure 3

## PARSONS DINNING CHAIR Assembly Instructions

Re-check all bolts are securely tightened.

Turn over the dining chair.

Now your dining chair is ready to use!

Figure 7