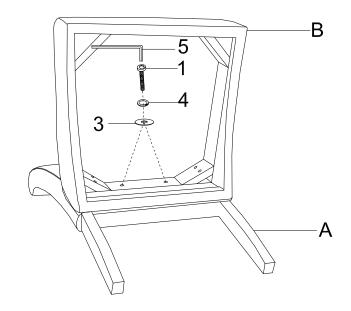

Figure 1

Attach Seat (B) to Back Panel (A) with short blots (1), spring washers (4) and flat washers (3). Tighten them by using Allen wrench (5) as shown in Figure 2.

Figure 2

Insert long bolts (2), flat washers (3) and spring washers (4) into seat (B) inner corner pre-drilled holes.