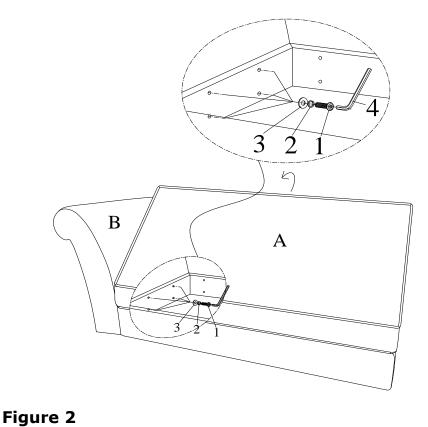

Figure 1

Attach Back panel (Part B) to Seat (Part A) by bolts (1), spring washers (2) and flat washers (3). Tighten them by using Allen wrench (4) as shown in Figure 2.

Page 3