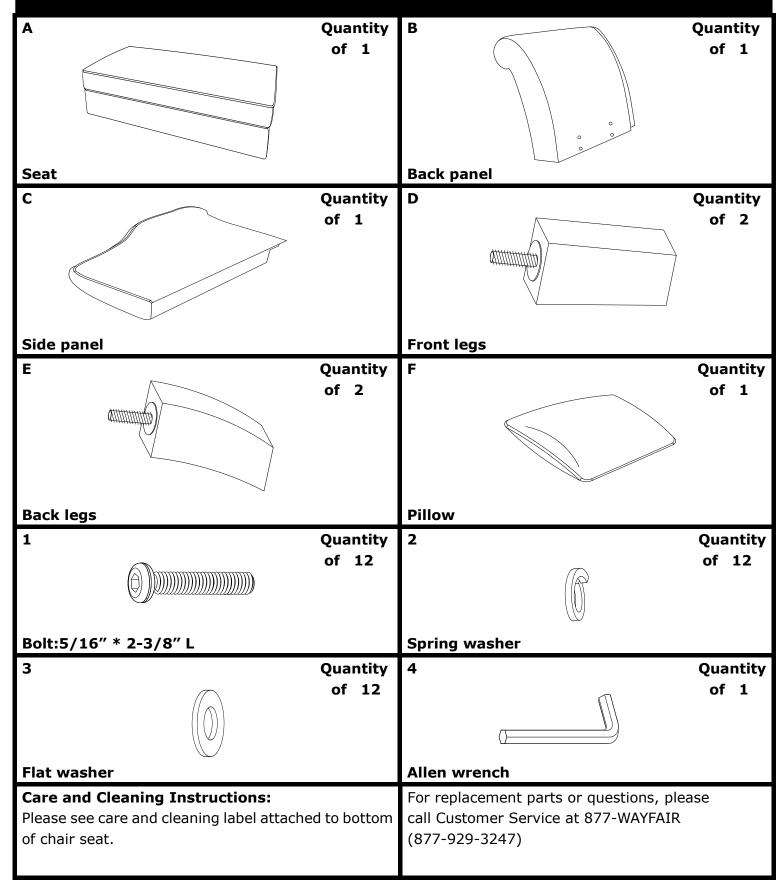

## ZH1292 STORAGE LOUNGE Parts List

Before beginning assembly, separate all parts and carefully study the parts diagrams below.

Review all parts and hardware before disposing of any packaging.

You may receive extra hardware with your unit.

Call Customer Service for missing hardware.