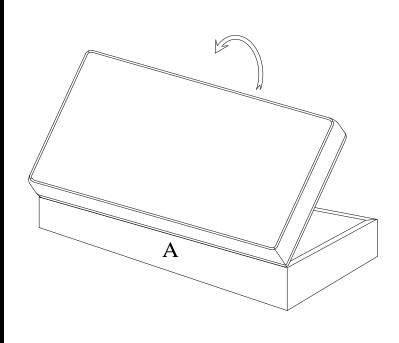

## **ZH1292 STORAGE LOUNGE**Assembly Instructions

Unpack and lay parts on clean, padded surface like carpet or blanket. Check that you have all parts indicated on the front page.

Open the Seat's (Part A) cover and keep the Seat's (Part A) cover open.