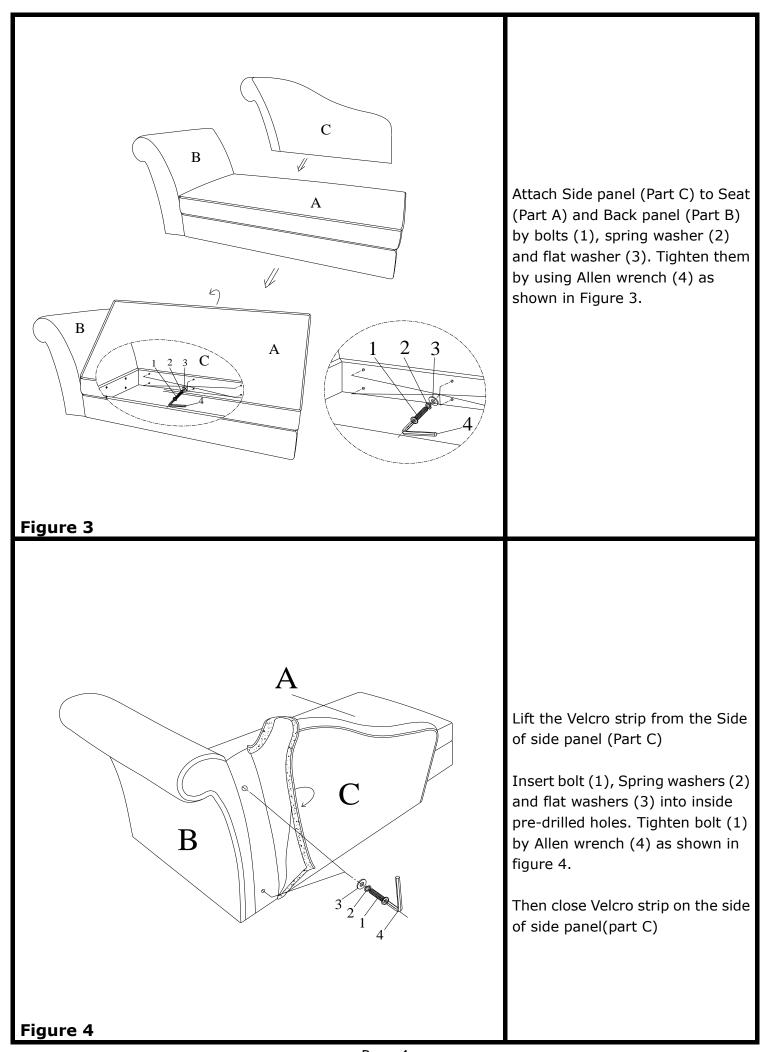

Figure 1

Attach Back panel (Part B) to Seat (Part A) by bolts (1), spring washers (2) and flat washers (3). Tighten them by using Allen wrench (4) as shown in Figure 2.

Page 3