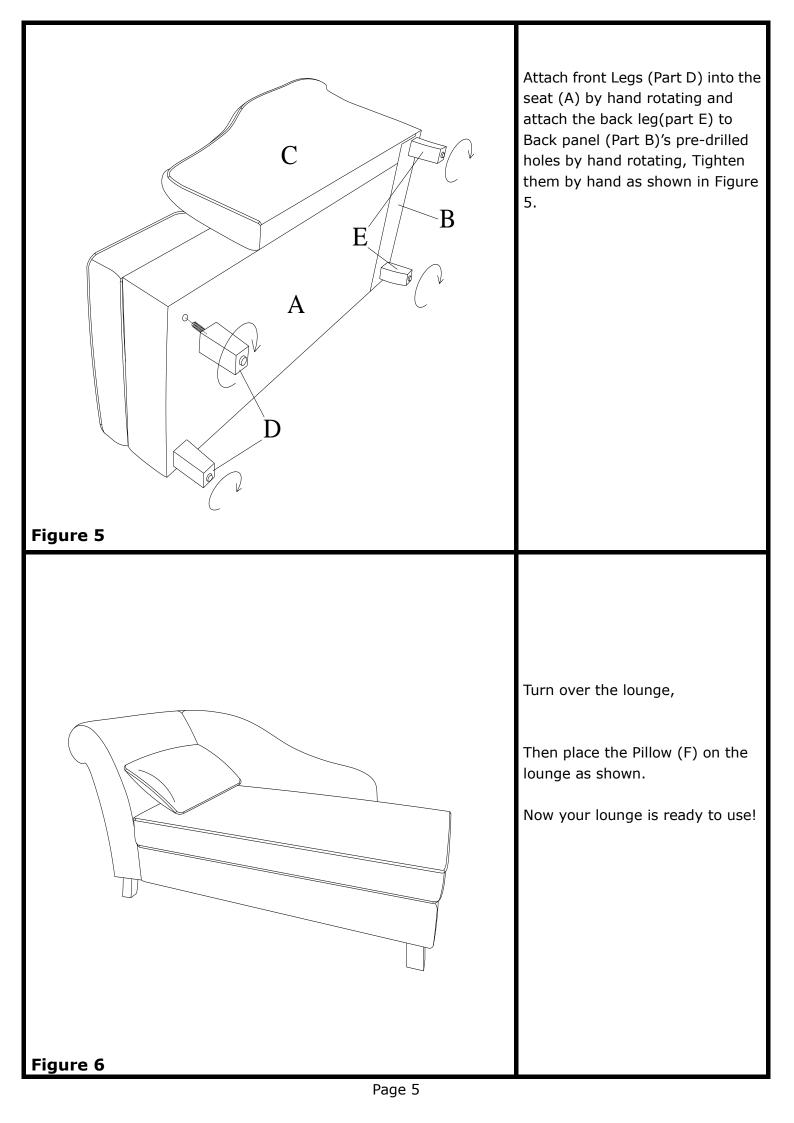

## **ZH1292 STORAGE LOUNGE**Assembly Instructions

Unpack and lay parts on clean, padded surface like carpet or blanket. Check that you have all parts indicated on the front page.

Open the Seat's (Part A) cover and keep the Seat's (Part A) cover open.