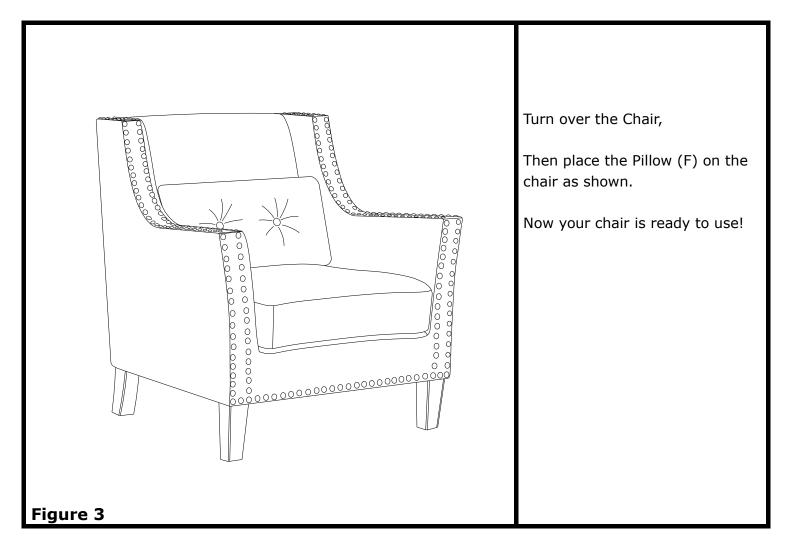

are and cleaning label attached to bottom of chair seat. |                  | Allen wrench  For replacement parts or questions, please call Customer Service at 877-WAYFAIR (877-929-3247) |

## ZH2688 Club Chair Assembly Instructions



Unpack and lay parts on clean, padded surface like carpet or blanket. Check that you have all parts indicated on the front page.

Open the legs box and take out the legs.

Attach left front Leg (Part B), right front leg (Part C), left back leg (Part D) and right back leg (Part E) into the seat (A)'s pre-drilled holes by hand rotating. Tighten them by hand as shown in Figure 1.

Figure 1



Insert bolts (1) and Spring washers (2) and flat washers (3) into leg's metal plate pre-drilled holes. Tighten bolts (1) by Allen wrench (4) as shown Figure 2.

Figure 2