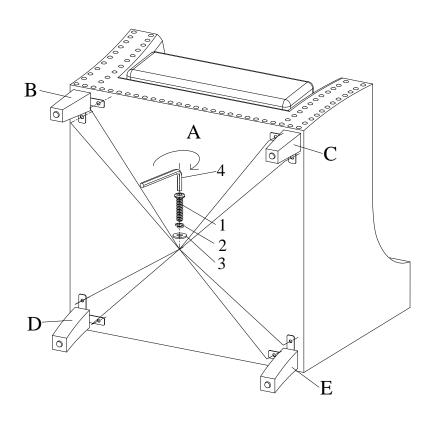

Figure 1

Insert bolts (1) and Spring washers (2) and flat washers (3) into leg's metal plate pre-drilled holes. Tighten bolts (1) by Allen wrench (4) as shown Figure 2.

Figure 2