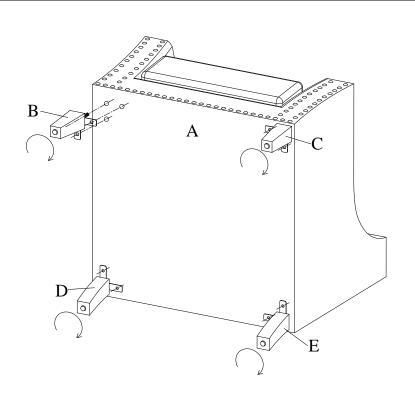

Attach left front Leg (Part B), right front leg (Part C), left back leg (Part D) and right back leg (Part E) into the seat (A)'s pre-drilled holes by hand rotating. Tighten them by hand as shown in Figure 1.