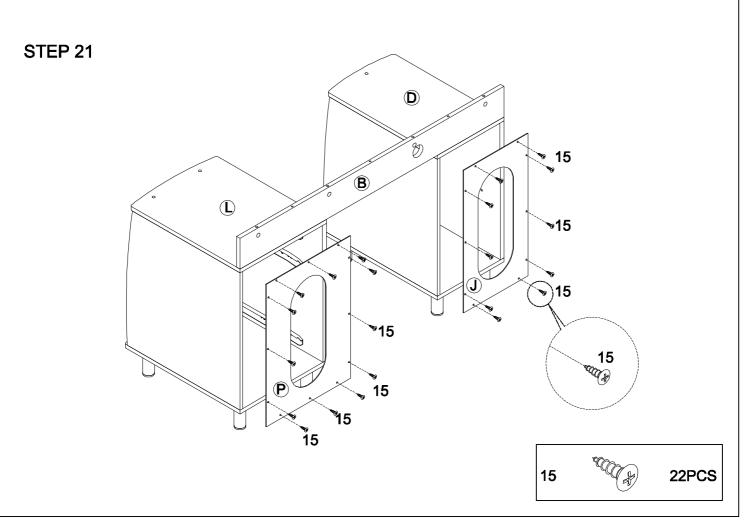

| Hardware |            | Qty. | Hardware |                 | Qty. |
|----------|------------|------|----------|-----------------|------|
| 1        | 9          | 12   | 14       | (%) Intribution | 12   |
| 2        |            | 12   | 15       |                 | 26   |
| 3        | 2          | 12   | 16       |                 | 1    |
| 4        | 5          | 12   | 17       |                 | 1    |
| 5        |            | 23   | 18       | •               | 3    |
| 6        | * Immunity | 12   | 19       |                 | 8    |
| 7        |            | 4    |          |                 |      |
| 8        |            | 52   | 20       |                 | 3    |
| 9        |            | 3    | 21       |                 | 1    |
| 10       |            | 4    |          |                 |      |
| 11       | •          | 8    | 22       |                 | 1    |
| 12       |            | 2    | 23       |                 | 2    |
| 13       |            | 8    | 24       |                 | 1    |