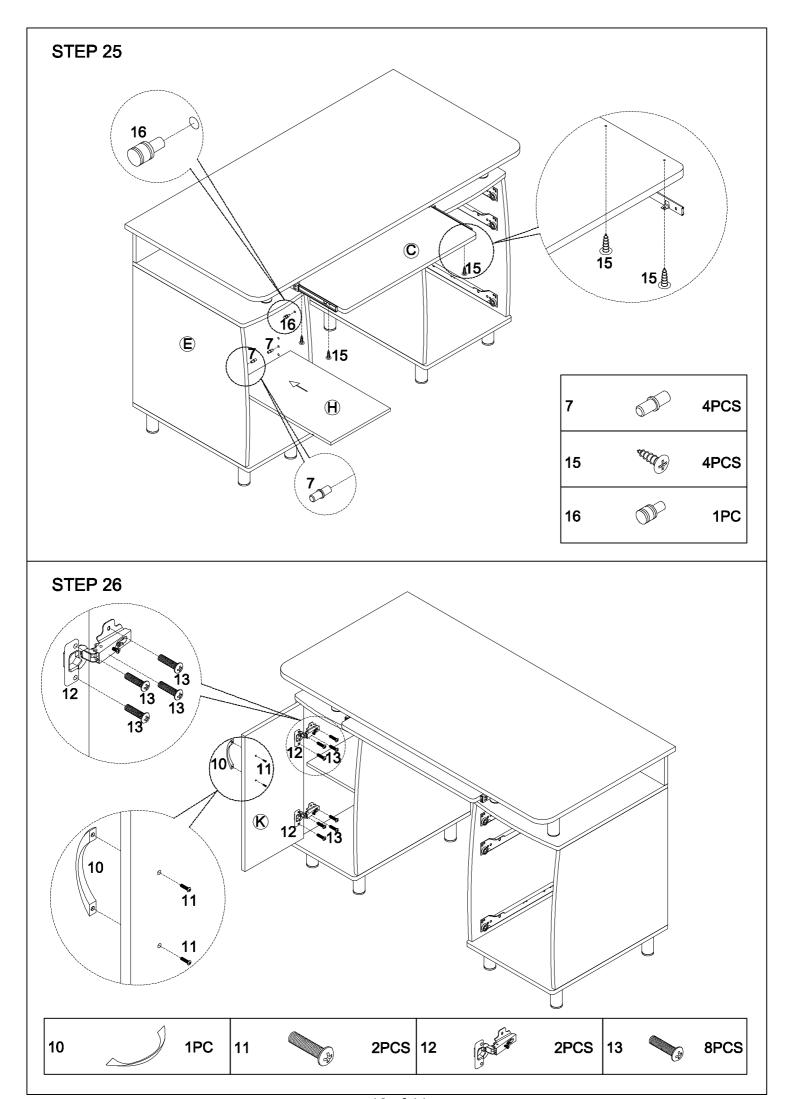

| 3        | 2          | 12   | 16       |                 | 1    |
| 4        | 5          | 12   | 17       |                 | 1    |
| 5        |            | 23   | 18       | •               | 3    |
| 6        | * Immunity | 12   | 19       |                 | 8    |
| 7        |            | 4    |          |                 |      |
| 8        |            | 52   | 20       |                 | 3    |
| 9        |            | 3    | 21       |                 | 1    |
| 10       |            | 4    |          |                 |      |
| 11       | •          | 8    | 22       |                 | 1    |
| 12       |            | 2    | 23       |                 | 2    |
| 13       |            | 8    | 24       |                 | 1    |



5 of 11



6 of 11









9 of 11



## STEP 27



## OK