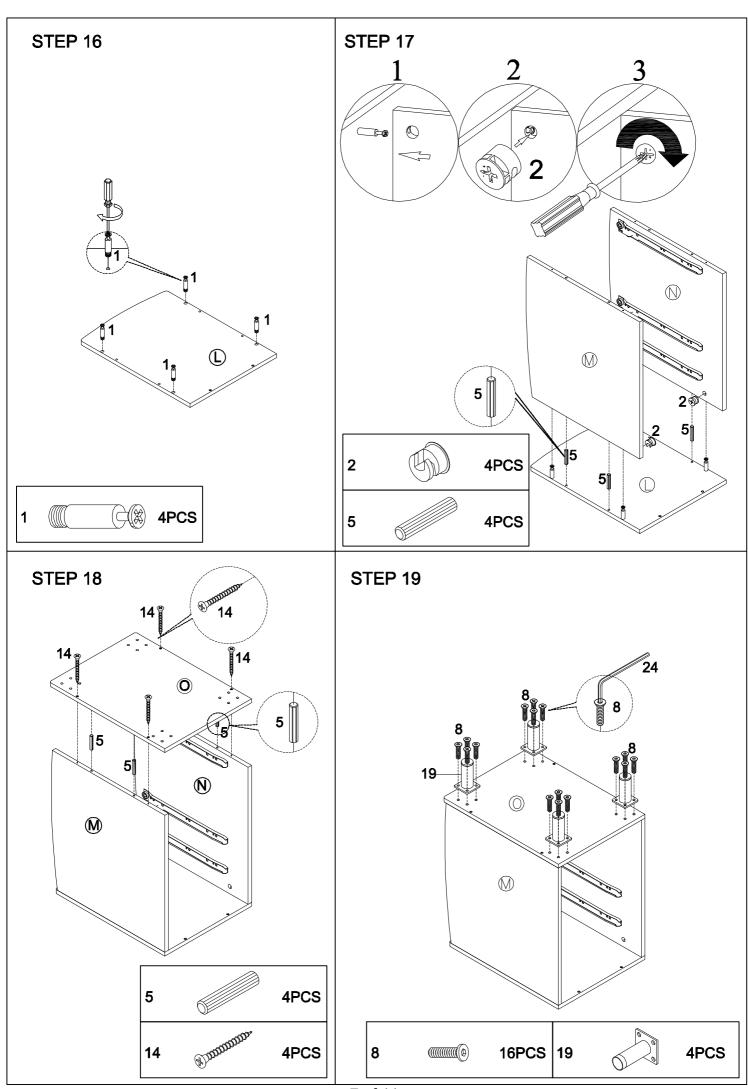

| Hardware |            | Qty. | Hardware |                 | Qty. |
|----------|------------|------|----------|-----------------|------|
| 1        | 9          | 12   | 14       | (%) Intribution | 12   |
| 2        |            | 12   | 15       |                 | 26   |
| 3        | 2          | 12   | 16       |                 | 1    |
| 4        | 5          | 12   | 17       |                 | 1    |
| 5        |            | 23   | 18       | •               | 3    |
| 6        | * Immunity | 12   | 19       |                 | 8    |
| 7        |            | 4    |          |                 |      |
| 8        |            | 52   | 20       |                 | 3    |
| 9        |            | 3    | 21       |                 | 1    |
| 10       |            | 4    |          |                 |      |
| 11       | •          | 8    | 22       |                 | 1    |
| 12       |            | 2    | 23       |                 | 2    |
| 13       |            | 8    | 24       |                 | 1    |