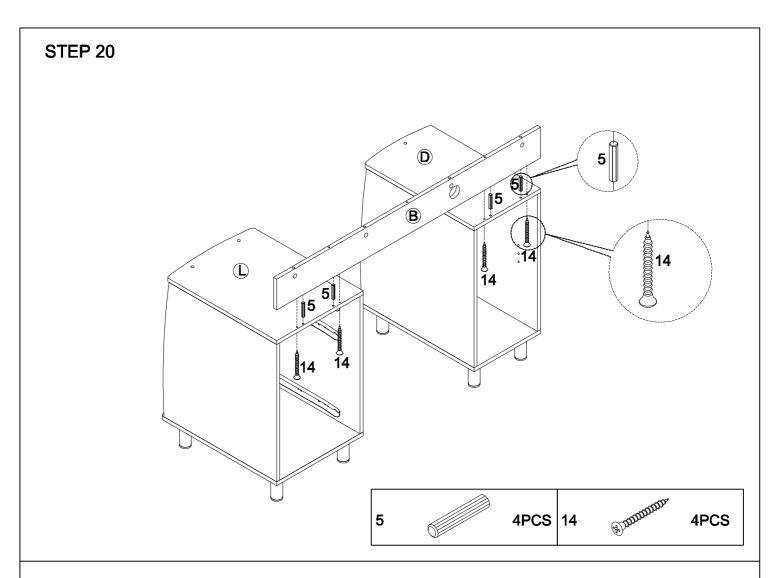

| Hardware |            | Qty. | Hardware |                 | Qty. |
|----------|------------|------|----------|-----------------|------|
| 1        | 9          | 12   | 14       | (%) Intribution | 12   |
| 2        |            | 12   | 15       |                 | 26   |
| 3        | 2          | 12   | 16       |                 | 1    |
| 4        | 5          | 12   | 17       |                 | 1    |
| 5        |            | 23   | 18       | •               | 3    |
| 6        | * Immunity | 12   | 19       |                 | 8    |
| 7        |            | 4    |          |                 |      |
| 8        |            | 52   | 20       |                 | 3    |
| 9        |            | 3    | 21       |                 | 1    |
| 10       |            | 4    |          |                 |      |
| 11       | •          | 8    | 22       |                 | 1    |
| 12       |            | 2    | 23       |                 | 2    |
| 13       |            | 8    | 24       |                 | 1    |