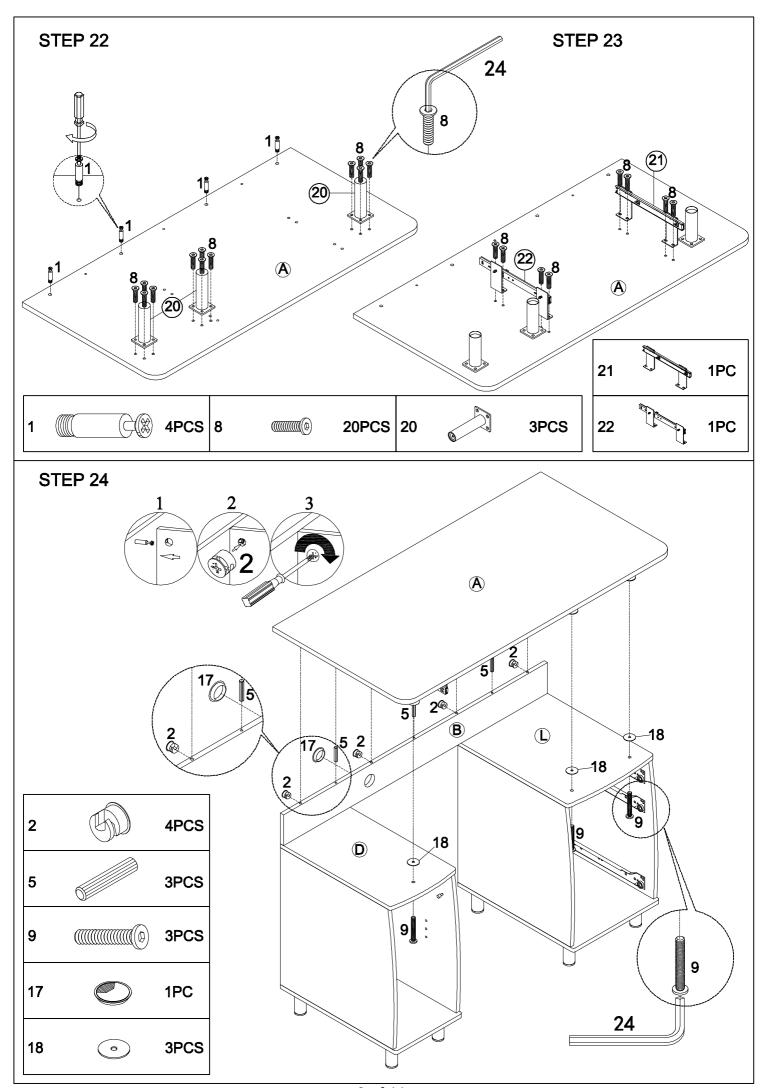

| Hardware |            | Qty. | Hardware |                 | Qty. |
|----------|------------|------|----------|-----------------|------|
| 1        | 9          | 12   | 14       | (%) Intribution | 12   |
| 2        |            | 12   | 15       |                 | 26   |
| 3        | 2          | 12   | 16       |                 | 1    |
| 4        | 5          | 12   | 17       |                 | 1    |
| 5        |            | 23   | 18       | •               | 3    |
| 6        | * Immunity | 12   | 19       |                 | 8    |
| 7        |            | 4    |          |                 |      |
| 8        |            | 52   | 20       |                 | 3    |
| 9        |            | 3    | 21       |                 | 1    |
| 10       |            | 4    |          |                 |      |
| 11       | •          | 8    | 22       |                 | 1    |
| 12       |            | 2    | 23       |                 | 2    |
| 13       |            | 8    | 24       |                 | 1    |