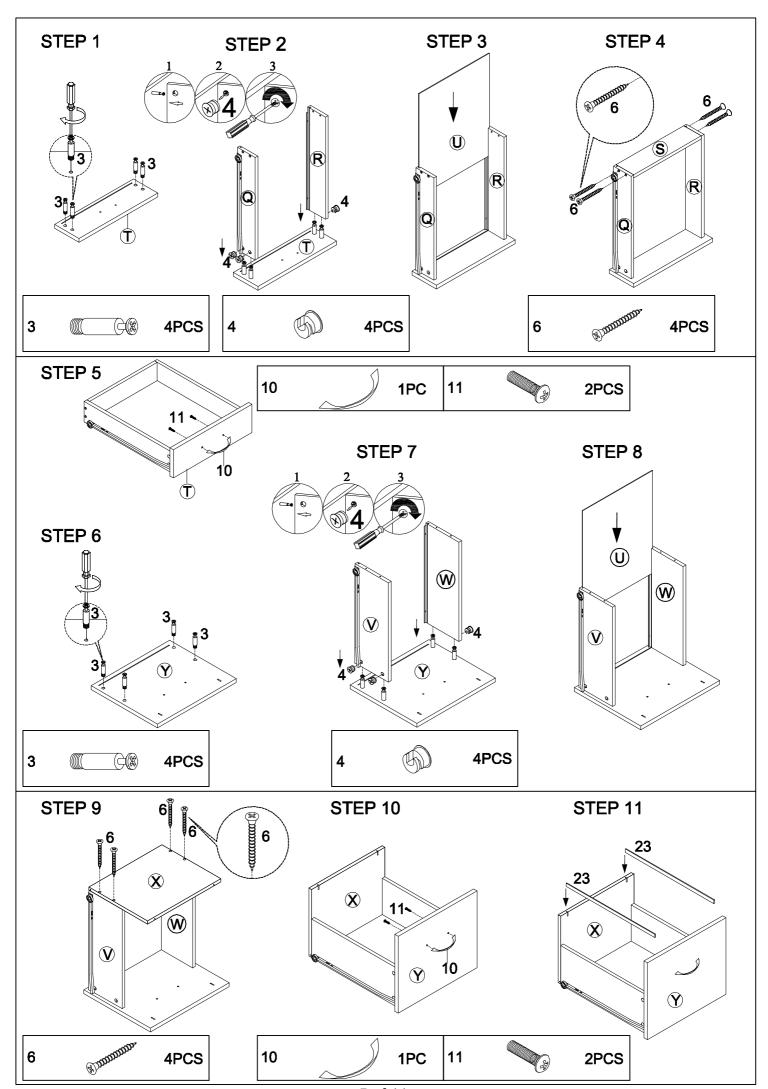

| 15       |                 | 26   |
| 3        | 2          | 12   | 16       |                 | 1    |
| 4        | 5          | 12   | 17       |                 | 1    |
| 5        |            | 23   | 18       | •               | 3    |
| 6        | * Immunity | 12   | 19       |                 | 8    |
| 7        |            | 4    |          |                 |      |
| 8        |            | 52   | 20       |                 | 3    |
| 9        |            | 3    | 21       |                 | 1    |
| 10       |            | 4    |          |                 |      |
| 11       | •          | 8    | 22       |                 | 1    |
| 12       |            | 2    | 23       |                 | 2    |
| 13       |            | 8    | 24       |                 | 1    |



5 of 11



6 of 11









9 of 11



## STEP 27



## OK