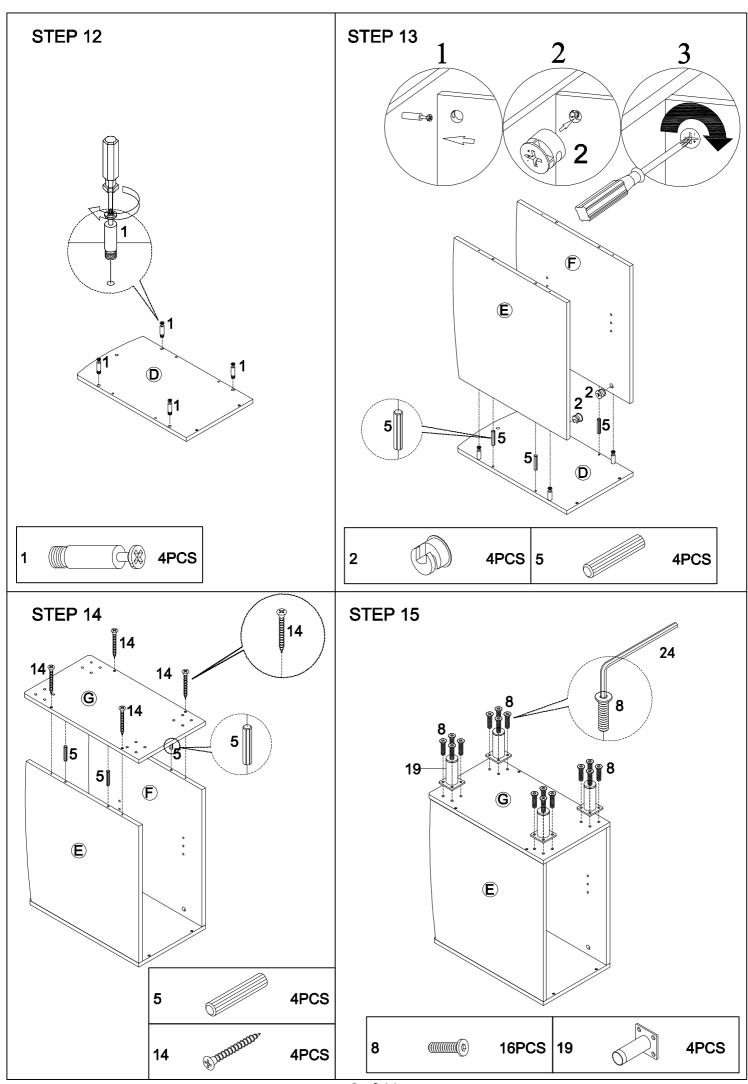

|                 | 26   |
| 3        | 2          | 12   | 16       |                 | 1    |
| 4        | 5          | 12   | 17       |                 | 1    |
| 5        |            | 23   | 18       | •               | 3    |
| 6        | * Immunity | 12   | 19       |                 | 8    |
| 7        |            | 4    |          |                 |      |
| 8        |            | 52   | 20       |                 | 3    |
| 9        |            | 3    | 21       |                 | 1    |
| 10       |            | 4    |          |                 |      |
| 11       | •          | 8    | 22       |                 | 1    |
| 12       |            | 2    | 23       |                 | 2    |
| 13       |            | 8    | 24       |                 | 1    |



5 of 11



6 of 11









9 of 11



## STEP 27



## OK