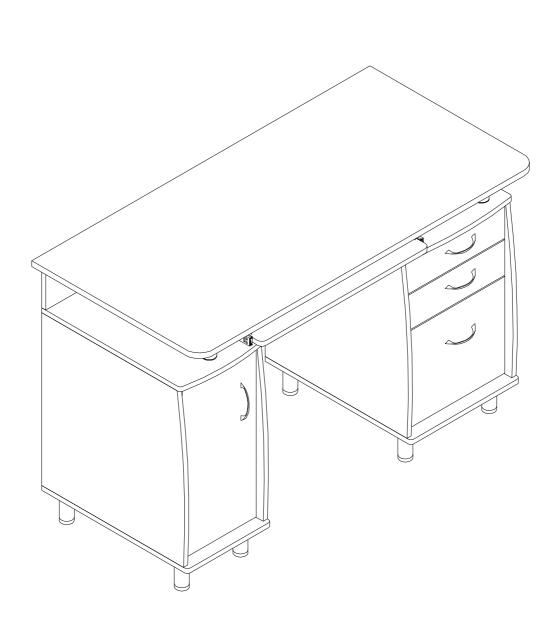

## ASSEMBLE INSTRUCTION ITEM: FD20132CP

**DES: DESK** 

If you have any question for product or assembly, Please call Wayfair.com toll free number : 1-877-929-3247.

| Parts List |  | Qty. | Parts List |  | Qty. |
|------------|--|------|------------|--|------|
| Α          |  | 1    | L          |  | 1    |
|            |  |      | M          |  | 1    |
| В          |  | 1    | N          |  | 1    |
| С          |  | 1    | N          |  | I    |
| D          |  | 1    | 0          |  | 1    |
| E          |  | 1    | Р          |  | 1    |
|            |  |      | Q          |  | 2    |
| F          |  | 1    | R          |  | 2    |
|            |  |      | S          |  | 2    |
|            |  | 1    | T          |  | 2    |
| G          |  |      | U          |  | 3    |
| Н          |  | 1    | V          |  | 1    |
| J          |  | 1    | W          |  | 1    |
| K          |  | 1    | X          |  | 1    |
|            |  |      | Υ          |  | 1    |