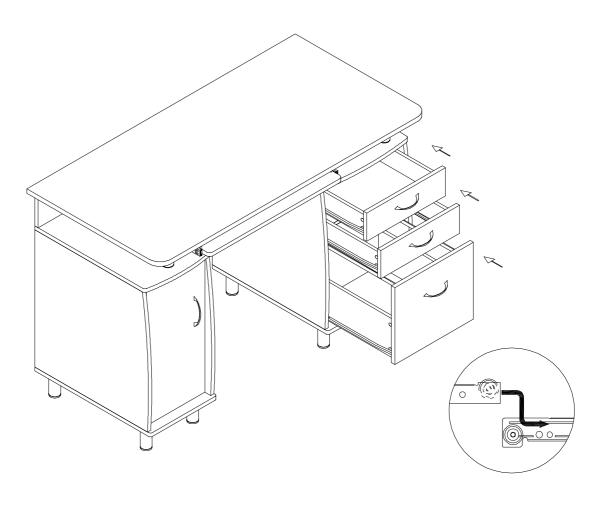

2          | 12   | 16       |                 | 1    |
| 4        | 5          | 12   | 17       |                 | 1    |
| 5        |            | 23   | 18       | •               | 3    |
| 6        | * Immunity | 12   | 19       |                 | 8    |
| 7        |            | 4    |          |                 |      |
| 8        |            | 52   | 20       |                 | 3    |
| 9        |            | 3    | 21       |                 | 1    |
| 10       |            | 4    |          |                 |      |
| 11       | •          | 8    | 22       |                 | 1    |
| 12       |            | 2    | 23       |                 | 2    |
| 13       |            | 8    | 24       |                 | 1    |



5 of 11



6 of 11









9 of 11



## STEP 27



## OK