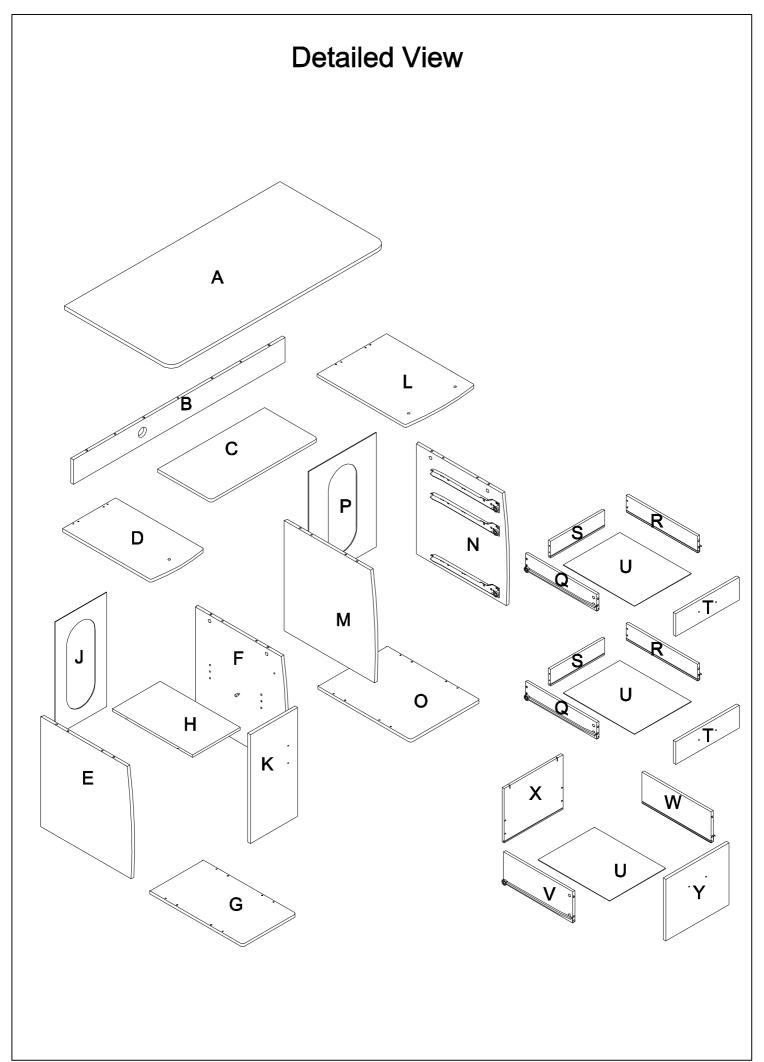

## ASSEMBLE INSTRUCTION ITEM: FD20132CP

**DES: DESK** 

If you have any question for product or assembly, Please call Wayfair.com toll free number : 1-877-929-3247.

| Parts List |  | Qty. | Parts List |  | Qty. |
|------------|--|------|------------|--|------|
| Α          |  | 1    | L          |  | 1    |
|            |  |      | M          |  | 1    |
| В          |  | 1    | N          |  | 1    |
| С          |  | 1    | N          |  | I    |
| D          |  | 1    | 0          |  | 1    |
| E          |  | 1    | Р          |  | 1    |
|            |  |      | Q          |  | 2    |
| F          |  | 1    | R          |  | 2    |
|            |  |      | S          |  | 2    |
|            |  | 1    | T          |  | 2    |
| G          |  |      | U          |  | 3    |
| Н          |  | 1    | V          |  | 1    |
| J          |  | 1    | W          |  | 1    |
| K          |  | 1    | X          |  | 1    |
|            |  |      | Υ          |  | 1    |