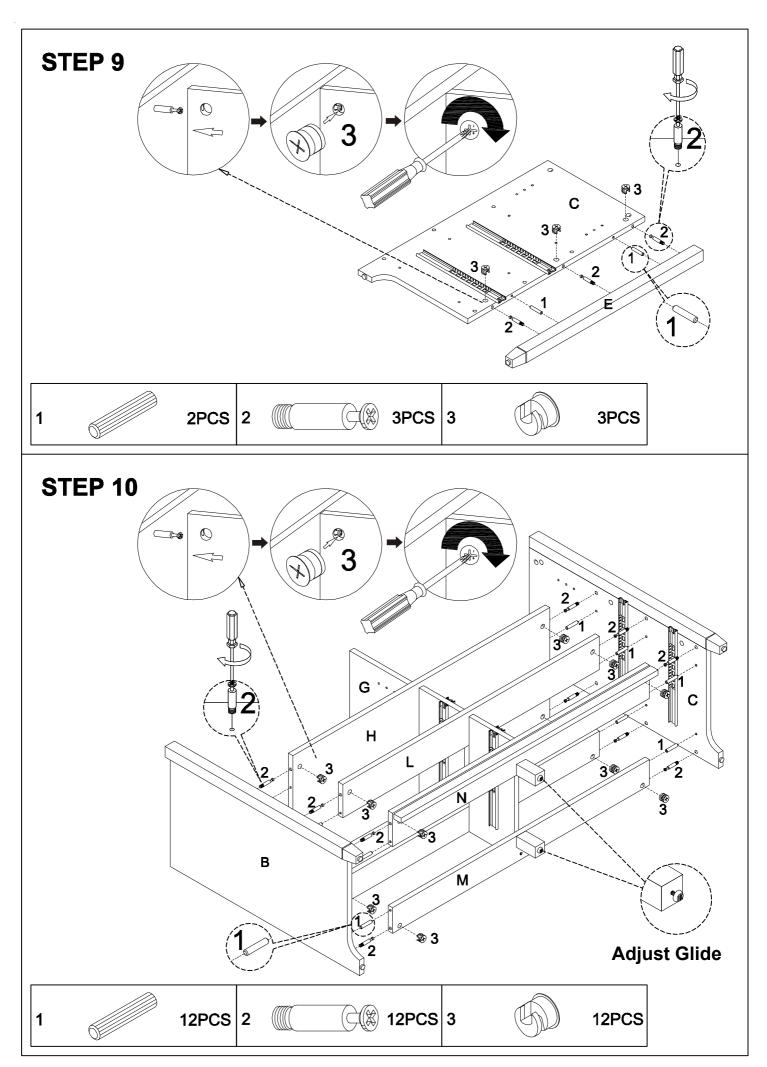

|        |     |
| V |            | 4   |       |        |     |
| W |            | 4   |       |        |     |
| X |            | 4   |       |        |     |
|   |            |     |       |        |     |
|   |            |     |       |        |     |

|   | Hardware | Qty |    | Hardware   | Qty |
|---|----------|-----|----|------------|-----|
| 1 |          | 39  | 9  |            | 8   |
| 2 |          | 28  | 10 |            | 8   |
| 3 |          | 28  | 11 |            | 8   |
| 4 |          | 16  | 12 |            | 30  |
| 5 |          | 16  | 13 |            | 4   |
| 6 |          | 24  | 14 | * Innover  | 4   |
| 7 |          | 12  | 15 | ® Innumum. | 4   |
| 8 |          | 3   | 16 |            | 2   |



1 2PCS 6 2PCS

# STEP 2



1 2PCS 6 2PCS









# STEP 6















## **STEP 14**





9 8PCS

### **STEP 16**

#### **COMPLETED**