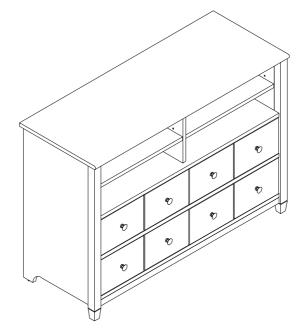

# ASSEMBLY INSTRUCTIONS ITEM: FV21037

DES: SOUTH CREEK 45" TV STAND

If you have any questions about the product or assembly, please call Wayfair.com at 1-877-929-3247.

#### **COMPLETED**