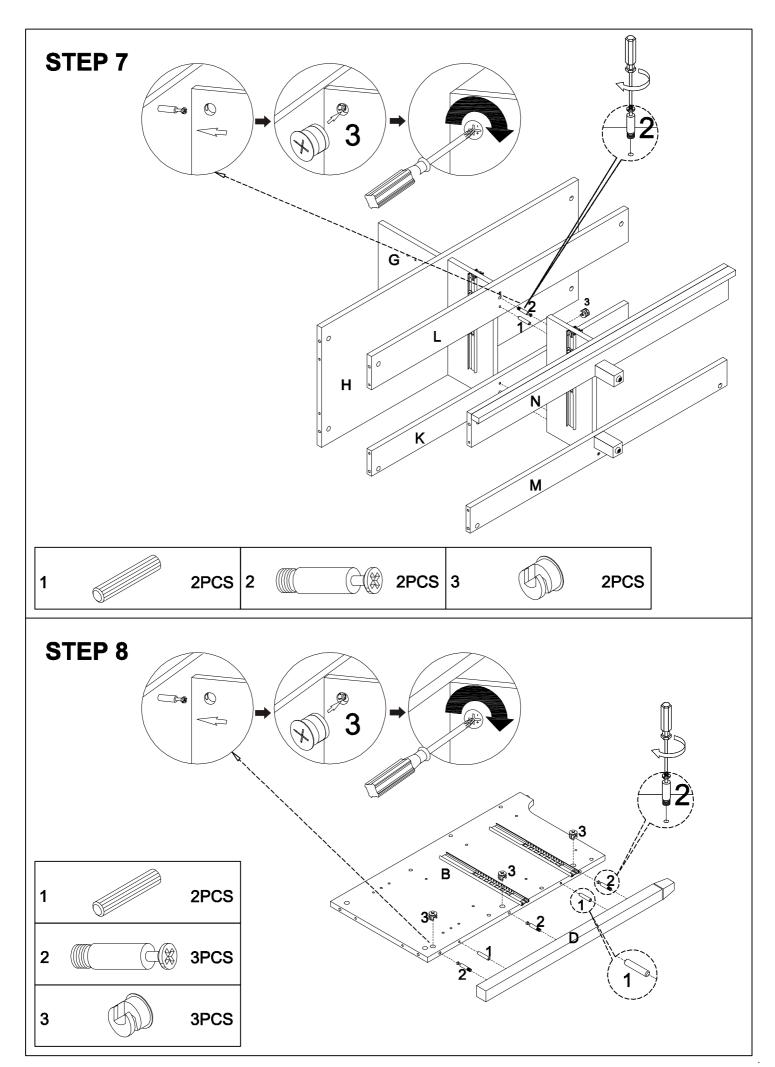

|        |     |
| V |            | 4   |       |        |     |
| W |            | 4   |       |        |     |
| X |            | 4   |       |        |     |
|   |            |     |       |        |     |
|   |            |     |       |        |     |

|   | Hardware | Qty |    | Hardware   | Qty |
|---|----------|-----|----|------------|-----|
| 1 |          | 39  | 9  |            | 8   |
| 2 |          | 28  | 10 |            | 8   |
| 3 |          | 28  | 11 |            | 8   |
| 4 |          | 16  | 12 |            | 30  |
| 5 |          | 16  | 13 |            | 4   |
| 6 |          | 24  | 14 | * Innover  | 4   |
| 7 |          | 12  | 15 | ® Innumum. | 4   |
| 8 |          | 3   | 16 |            | 2   |



1 2PCS 6 2PCS

# STEP 2



1 2PCS 6 2PCS









# STEP 6















## **STEP 14**





9 8PCS

### **STEP 16**

#### **COMPLETED**