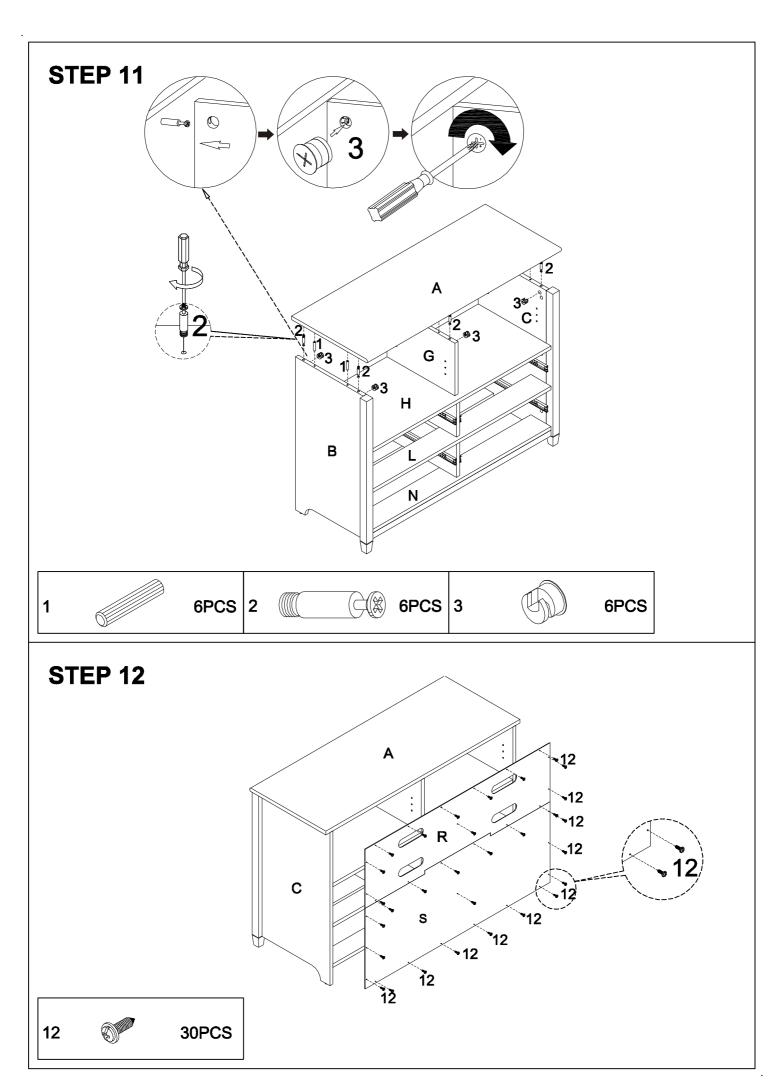

|   | Hardware | Qty |    | Hardware   | Qty |
|---|----------|-----|----|------------|-----|
| 1 |          | 39  | 9  |            | 8   |
| 2 |          | 28  | 10 |            | 8   |
| 3 |          | 28  | 11 |            | 8   |
| 4 |          | 16  | 12 |            | 30  |
| 5 |          | 16  | 13 |            | 4   |
| 6 |          | 24  | 14 | * Innover  | 4   |
| 7 |          | 12  | 15 | ® Innumum. | 4   |
| 8 |          | 3   | 16 |            | 2   |