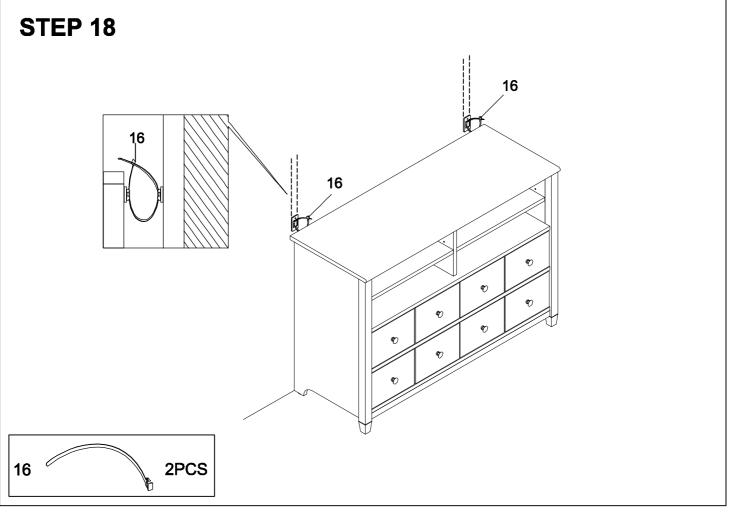

|   | Hardware | Qty |    | Hardware   | Qty |
|---|----------|-----|----|------------|-----|
| 1 |          | 39  | 9  |            | 8   |
| 2 |          | 28  | 10 |            | 8   |
| 3 |          | 28  | 11 |            | 8   |
| 4 |          | 16  | 12 |            | 30  |
| 5 |          | 16  | 13 |            | 4   |
| 6 |          | 24  | 14 | * Innover  | 4   |
| 7 |          | 12  | 15 | ® Innumum. | 4   |
| 8 |          | 3   | 16 |            | 2   |