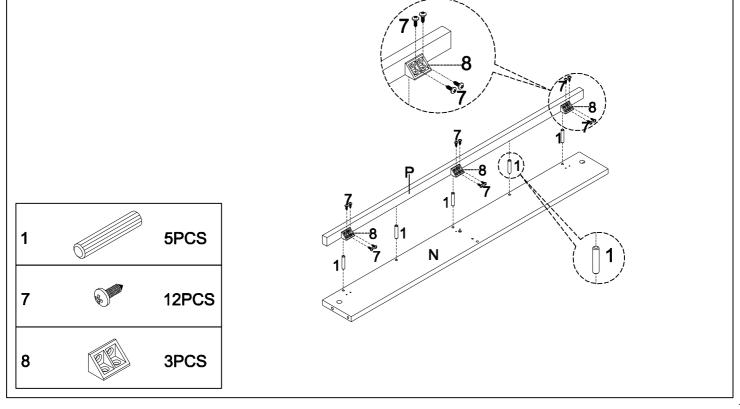

|   | Hardware | Qty |    | Hardware   | Qty |
|---|----------|-----|----|------------|-----|
| 1 |          | 39  | 9  |            | 8   |
| 2 |          | 28  | 10 |            | 8   |
| 3 |          | 28  | 11 |            | 8   |
| 4 |          | 16  | 12 |            | 30  |
| 5 |          | 16  | 13 |            | 4   |
| 6 |          | 24  | 14 | * Innover  | 4   |
| 7 |          | 12  | 15 | ® Innumum. | 4   |
| 8 |          | 3   | 16 |            | 2   |