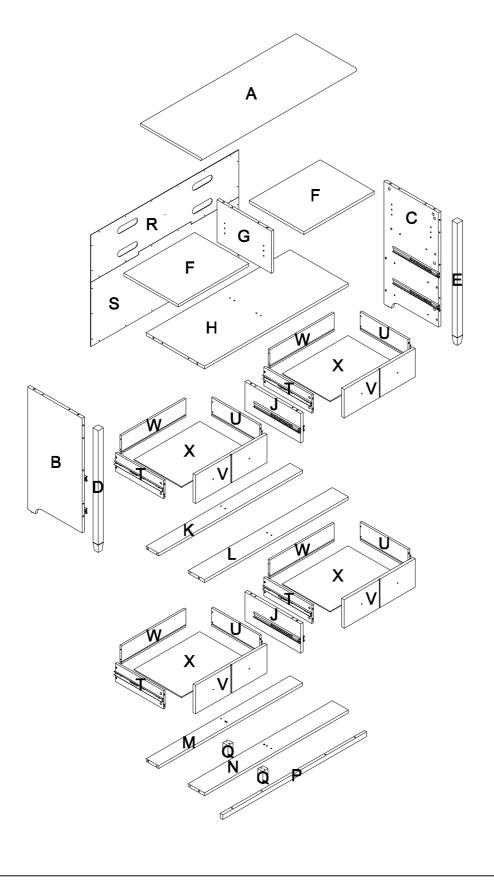

# **Detailed View**

|   | Parts List | Qty |   | Parts List | Qty |
|---|------------|-----|---|------------|-----|
| Α |            | 1   | J |            | 2   |
| В |            | 1   | K |            | 1   |
| С |            | 1   | L |            | 1   |
| D |            | 1   | М |            | 1   |
| E |            | 1   | N |            | 1   |
| F |            | 2   | Р |            | 1   |
| G |            | 1   | Q |            | 2   |
| Н |            | 1   | R |            | 1   |

|   | Parts List | Qty | Parts | s List | Qty |
|---|------------|-----|-------|--------|-----|
| S |            | 1   |       |        |     |
| Т |            | 4   |       |        |     |
| U |            | 4   |       |        |     |
| V |            | 4   |       |        |     |
| W |            | 4   |       |        |     |
| X |            | 4   |       |        |     |
|   |            |     |       |        |     |
|   |            |     |       |        |     |