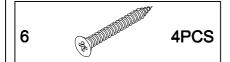

|   | Hardware | Qty |    | Hardware   | Qty |
|---|----------|-----|----|------------|-----|
| 1 |          | 39  | 9  |            | 8   |
| 2 |          | 28  | 10 |            | 8   |
| 3 |          | 28  | 11 |            | 8   |
| 4 |          | 16  | 12 |            | 30  |
| 5 |          | 16  | 13 |            | 4   |
| 6 |          | 24  | 14 | * Innover  | 4   |
| 7 |          | 12  | 15 | ® Innumum. | 4   |
| 8 |          | 3   | 16 |            | 2   |