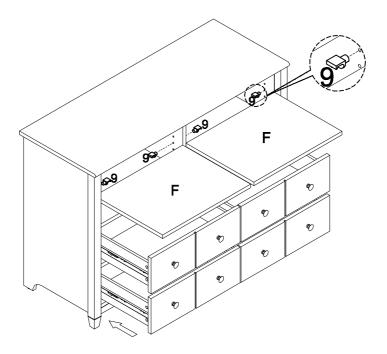

| 4   |       |        |     |
| W |            | 4   |       |        |     |
| X |            | 4   |       |        |     |
|   |            |     |       |        |     |
|   |            |     |       |        |     |

|   | Hardware | Qty |    | Hardware   | Qty |
|---|----------|-----|----|------------|-----|
| 1 |          | 39  | 9  |            | 8   |
| 2 |          | 28  | 10 |            | 8   |
| 3 |          | 28  | 11 |            | 8   |
| 4 |          | 16  | 12 |            | 30  |
| 5 |          | 16  | 13 |            | 4   |
| 6 |          | 24  | 14 | * Innover  | 4   |
| 7 |          | 12  | 15 | ® Innumum. | 4   |
| 8 |          | 3   | 16 |            | 2   |



1 2PCS 6 2PCS

# STEP 2



1 2PCS 6 2PCS









# STEP 6















## **STEP 14**





9 8PCS

### **STEP 16**

#### **COMPLETED**