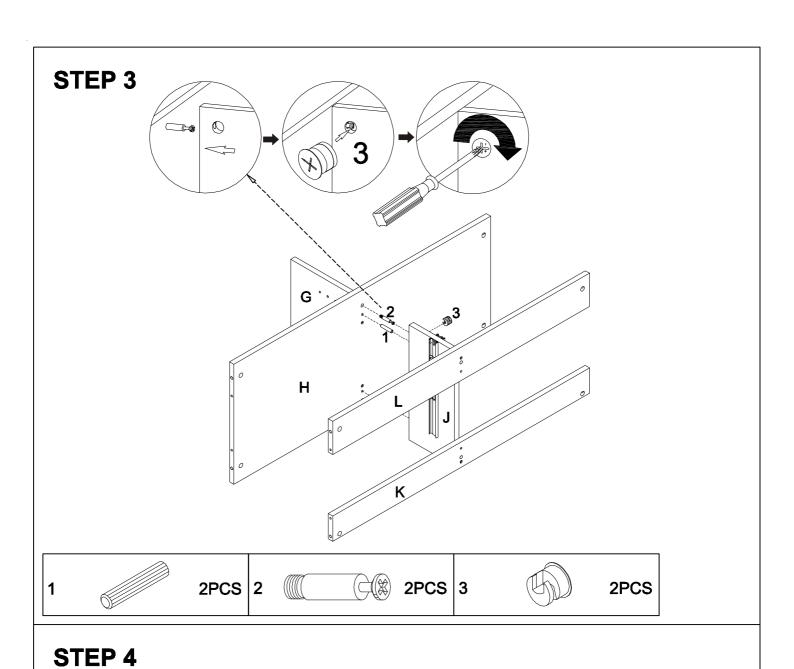

|   | Hardware | Qty |    | Hardware   | Qty |
|---|----------|-----|----|------------|-----|
| 1 |          | 39  | 9  |            | 8   |
| 2 |          | 28  | 10 |            | 8   |
| 3 |          | 28  | 11 |            | 8   |
| 4 |          | 16  | 12 |            | 30  |
| 5 |          | 16  | 13 |            | 4   |
| 6 |          | 24  | 14 | * Innover  | 4   |
| 7 |          | 12  | 15 | ® Innumum. | 4   |
| 8 |          | 3   | 16 |            | 2   |