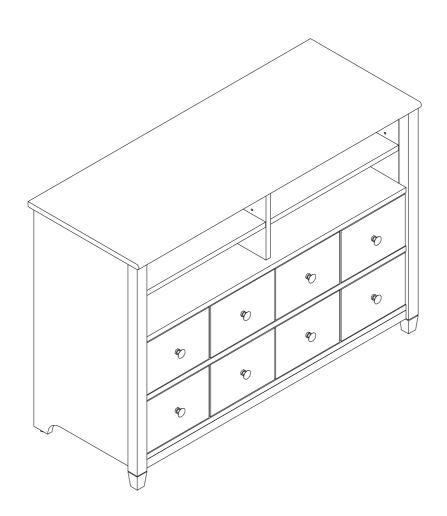

# ASSEMBLY INSTRUCTIONS ITEM: FV21037

DES: SOUTH CREEK 45" TV STAND

If you have any questions about the product or assembly, please call Wayfair.com at 1-877-929-3247.

#### **COMPLETED**