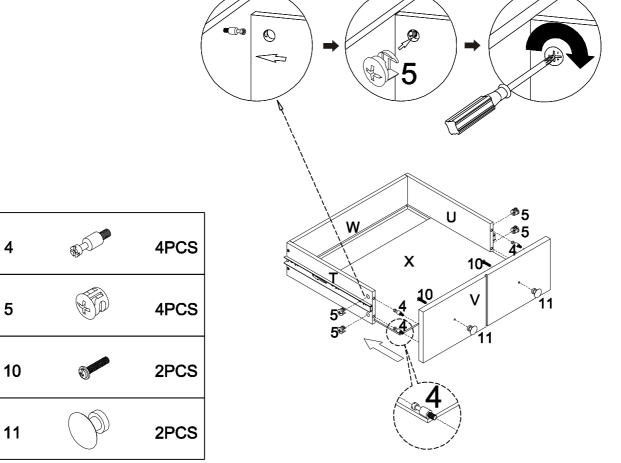

|   | Hardware | Qty |    | Hardware   | Qty |
|---|----------|-----|----|------------|-----|
| 1 |          | 39  | 9  |            | 8   |
| 2 |          | 28  | 10 |            | 8   |
| 3 |          | 28  | 11 |            | 8   |
| 4 |          | 16  | 12 |            | 30  |
| 5 |          | 16  | 13 |            | 4   |
| 6 |          | 24  | 14 | * Innover  | 4   |
| 7 |          | 12  | 15 | ® Innumum. | 4   |
| 8 |          | 3   | 16 |            | 2   |