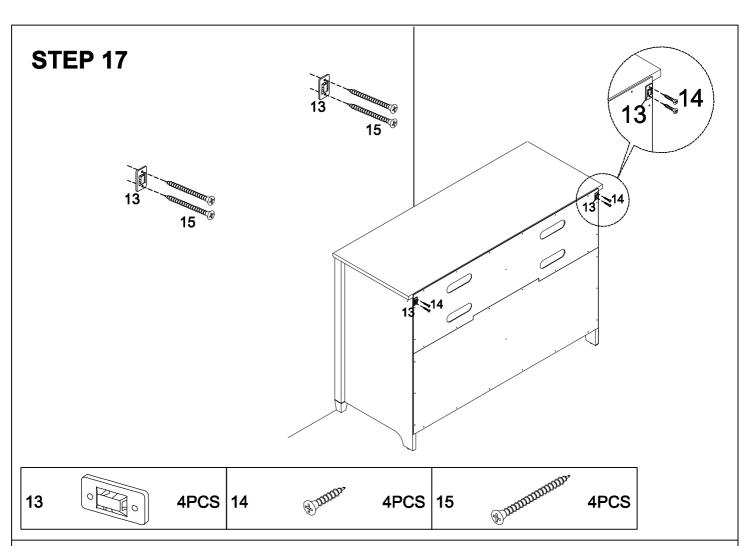

|   | Hardware | Qty |    | Hardware   | Qty |
|---|----------|-----|----|------------|-----|
| 1 |          | 39  | 9  |            | 8   |
| 2 |          | 28  | 10 |            | 8   |
| 3 |          | 28  | 11 |            | 8   |
| 4 |          | 16  | 12 |            | 30  |
| 5 |          | 16  | 13 |            | 4   |
| 6 |          | 24  | 14 | * Innover  | 4   |
| 7 |          | 12  | 15 | ® Innumum. | 4   |
| 8 |          | 3   | 16 |            | 2   |