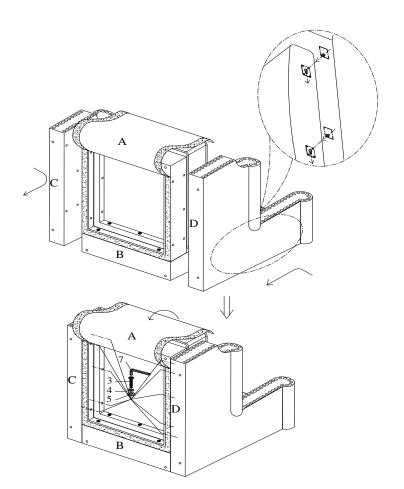

## Figure 1

Attached left Side panel (Part C) and right Side panel (D) into Back panel (Part B) by hand as shown. Please make sure male hook on side panel will exactly go into female hook on back panel.

Use Bolts (3) and Spring washer (4) and flat washer (5) to connect left Side panel (Part C) and right Side panel (D) to Seat (Part A), Tighten Blots (3) by using Allen wrench (7) as shown in Figure 3.

Then close Velcro strip on the bottom of Seat (Part A).

Figure 2