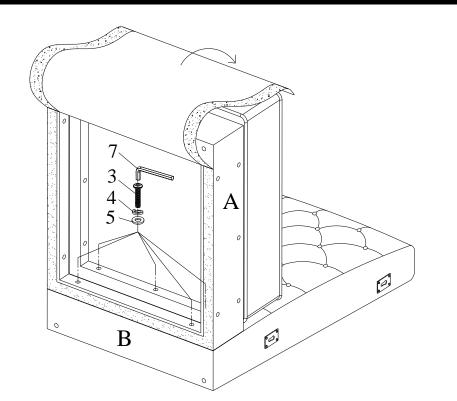

Attach Seat (Part A) to Back Panel (Part B) by Bolts (3) and Spring washer (4) and flat washer (5), Tighten them by using Allen wrench (7) as shown in Figure 1.