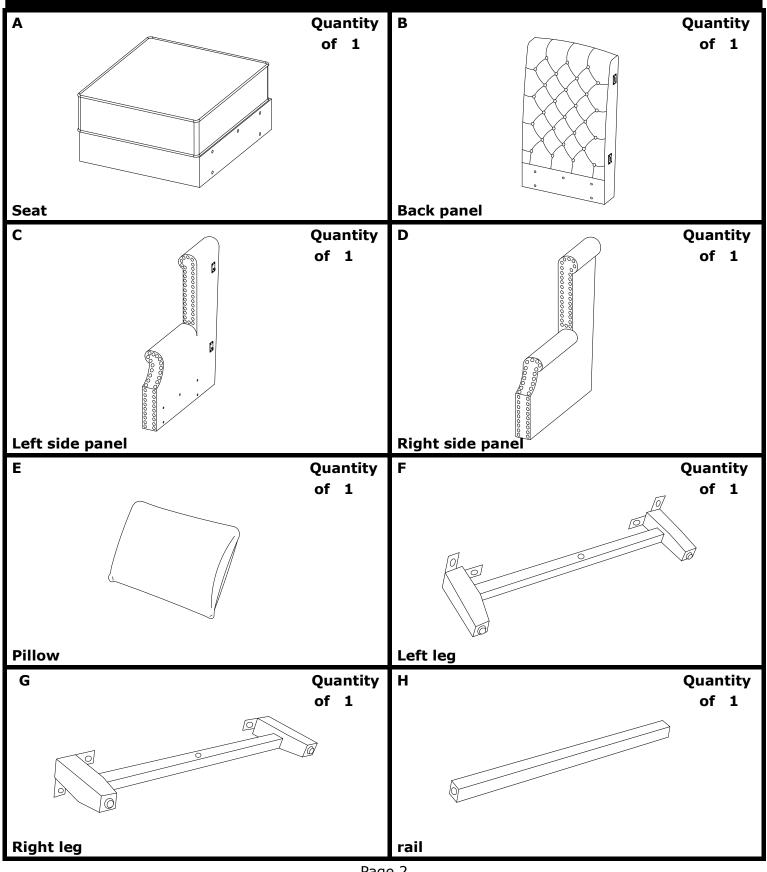

## ZH1825 Club Chair Parts List

Before beginning assembly, separate all parts and carefully study the parts diagrams below. Review all parts and hardware before disposing of any packaging.

You may receive extra hardware with your unit.

Call Customer Service for missing hardware.

| 1                                                                                                     | Quantity<br>of 8  | 2                                                                                                | Quantity<br>of 2  |
|-------------------------------------------------------------------------------------------------------|-------------------|--------------------------------------------------------------------------------------------------|-------------------|
|                                                                                                       |                   |                                                                                                  |                   |
| Bolt:5/16" * 1" L                                                                                     |                   | Bolt:5/16" * 1-3/8" L                                                                            |                   |
| 3                                                                                                     | Quantity<br>of 15 | 4                                                                                                | Quantity<br>of 23 |
|                                                                                                       |                   |                                                                                                  |                   |
| Bolt:5/16" * 2-1/2" L                                                                                 |                   | Spring washers                                                                                   |                   |
| 5                                                                                                     | Quantity<br>of 23 | 6                                                                                                | Quantity<br>of 2  |
|                                                                                                       |                   |                                                                                                  |                   |
| Flat washers                                                                                          |                   | Wood plugs                                                                                       |                   |
| 7                                                                                                     | Quantity<br>of 1  |                                                                                                  |                   |
| Allen wrench                                                                                          |                   |                                                                                                  |                   |
| <b>Care and Cleaning Instructions:</b><br>Please see care and cleaning label attach<br>of chair seat. | ed to bottom      | For replacement parts or questions, pl<br>call Customer Service at 877-WAYFAIR<br>(877-929-3247) |                   |