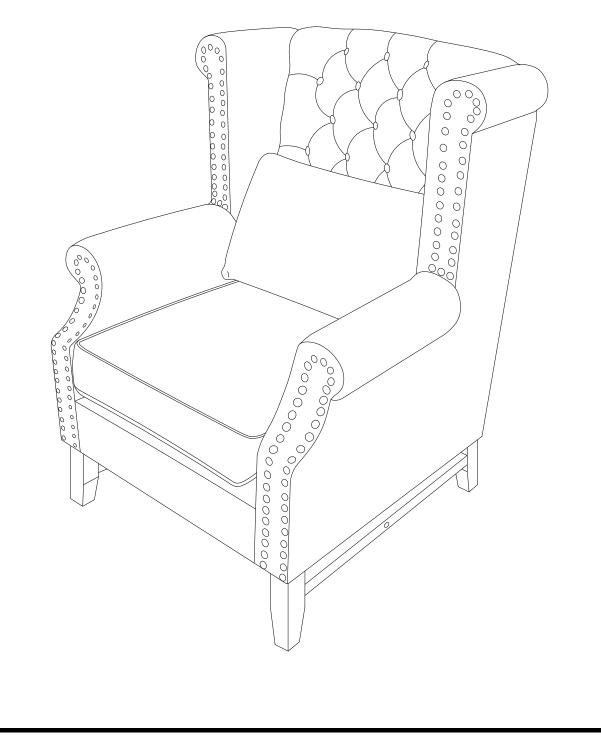

ZH1825 Club Chair-Grey white linen ZH1825 Club Chair- Oatmeal Linen ZH1825 Club Chair-White linen Assembly Instructions

For assistance with assembly contact: Wayfair Customer Service, 877-WAYFAIR (877-929-3247) www.wayfair.com