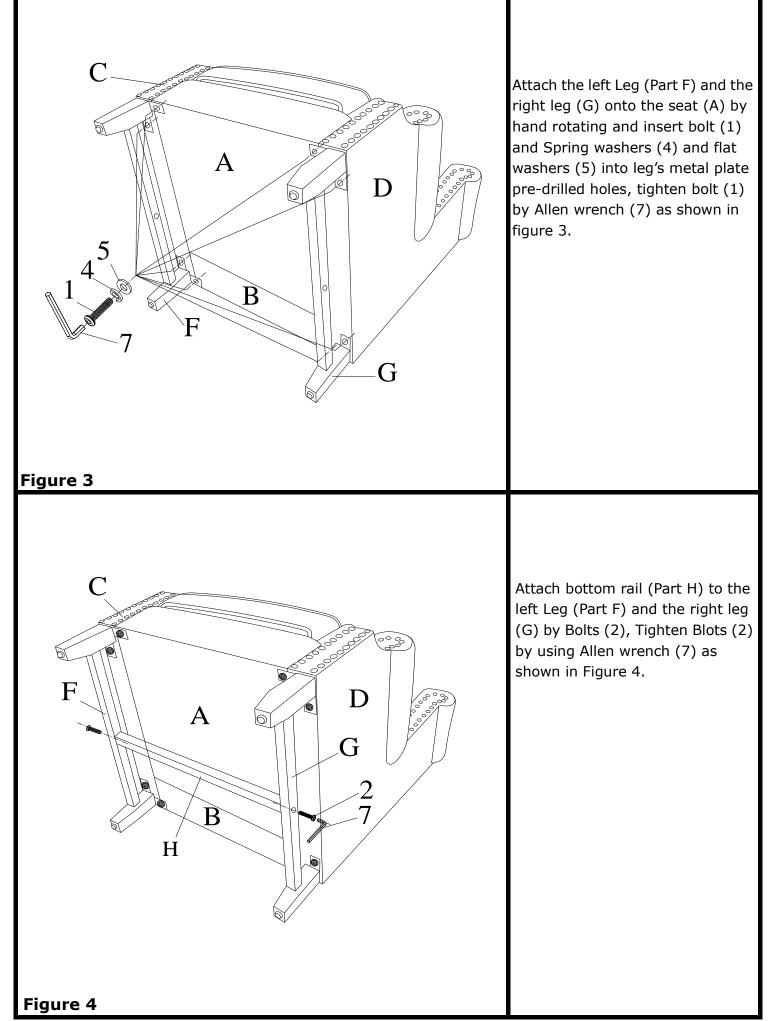

Use Bolts (3) and Spring washer (4) and flat washer (5) to connect left Side panel (Part C) and right Side panel (D) to Seat (Part A), Tighten Blots (3) by using Allen wrench (7) as shown in Figure 3.