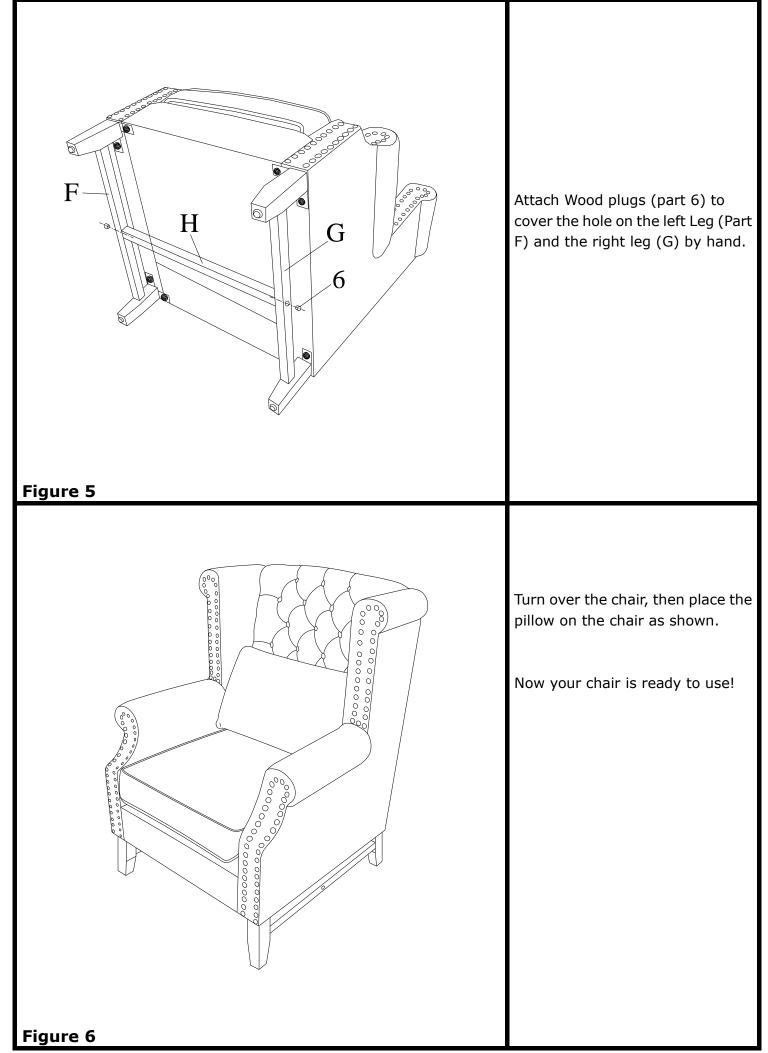

n clean, padded surface like carpet or blanket. Check that you have all parts indicated on the front page.

Lift the Velcro strip from bottom of the Seat (B).

Attach Seat (Part A) to Back Panel (Part B) by Bolts (3) and Spring washer (4) and flat washer (5), Tighten them by using Allen wrench (7) as shown in Figure 1.

## Figure 1



Attached left Side panel (Part C) and right Side panel (D) into Back panel (Part B) by hand as shown. Please make sure male hook on side panel will exactly go into female hook on back panel.

Use Bolts (3) and Spring washer (4) and flat washer (5) to connect left Side panel (Part C) and right Side panel (D) to Seat (Part A), Tighten Blots (3) by using Allen wrench (7) as shown in Figure 3.

Then close Velcro strip on the bottom of Seat (Part A).

Figure 2