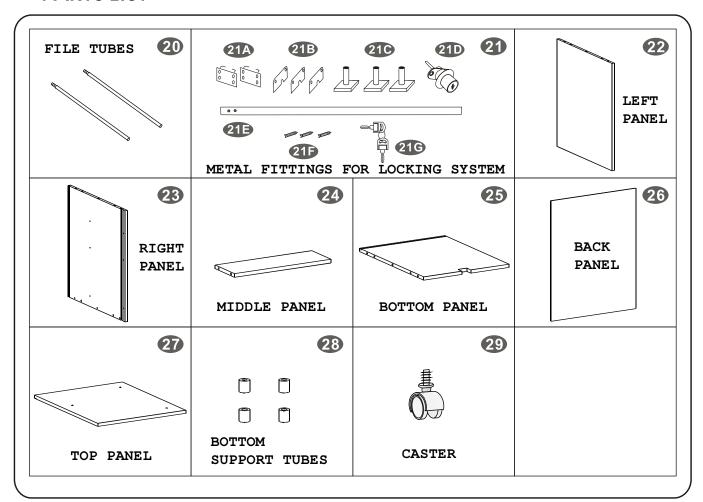

## English

# MULTI-FUNCTIONAL COMPUTER TABLE ASSEMBLY INSTRUCTION



IMPORTANT: Surfaces must be cleaned with a solution of a smooth soap and water, then cleared with a dry towel. Do not use solvents over surfaces or structural tubes.

Thanks for purchasing one of our products, please read carefully the assembly instructions before the installation (Attention: Do not tighten the screws before all screws are in place).



MODEL RTA-1565





#### **PARTS LIST**





#### **PARTS LIST**



### **-SCREWS LIST**

| PART | QTY. | ITEM    |          |
|------|------|---------|----------|
| Α    | 40   | 3X15 MM |          |
| В    | 28   | 6X40 MM |          |
| С    | 12   | 4X30 MM | 21111111 |
| D    | 6    | 4X20 MM | <b>@</b> |
| E    | 2    | 4X14 MM | <u> </u> |
| F    | 17   | 6X12MM  | 9        |

| PART | QTY. | ITEM    |                                                |
|------|------|---------|------------------------------------------------|
| G    | 4    | 8X30MM  | ()))))))))                                     |
| Н    | 2    | 6X25 MM | (0))))))))                                     |
|      | 3    | 6X35 MM | <b>(</b>                                       |
| J    | 4    | 6X30 MM | <b>(3</b> 111111111111111111111111111111111111 |
| K    | 3    |         | 0