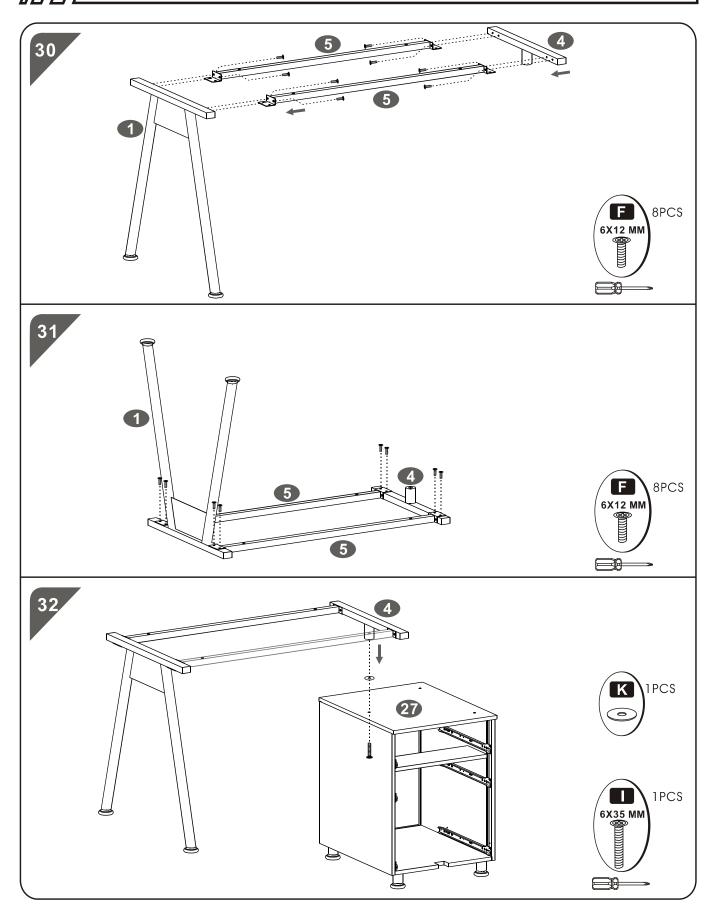

MM | 21111111 |
| D    | 6    | 4X20 MM | <b>@</b> |
| E    | 2    | 4X14 MM | <u> </u> |
| F    | 17   | 6X12MM  | 9        |

| PART | QTY. | ITEM    |                                                |
|------|------|---------|------------------------------------------------|
| G    | 4    | 8X30MM  | ()))))))))                                     |
| Н    | 2    | 6X25 MM | (0))))))))                                     |
|      | 3    | 6X35 MM | <b>(</b>                                       |
| J    | 4    | 6X30 MM | <b>(3</b> 111111111111111111111111111111111111 |
| K    | 3    |         | 0                                              |
|      | 1    | 5       |                                                |

## 6x40mm bolt installation as below:











/// RTA-1565 *P.8* 



//// RTA-1565 *P.*9