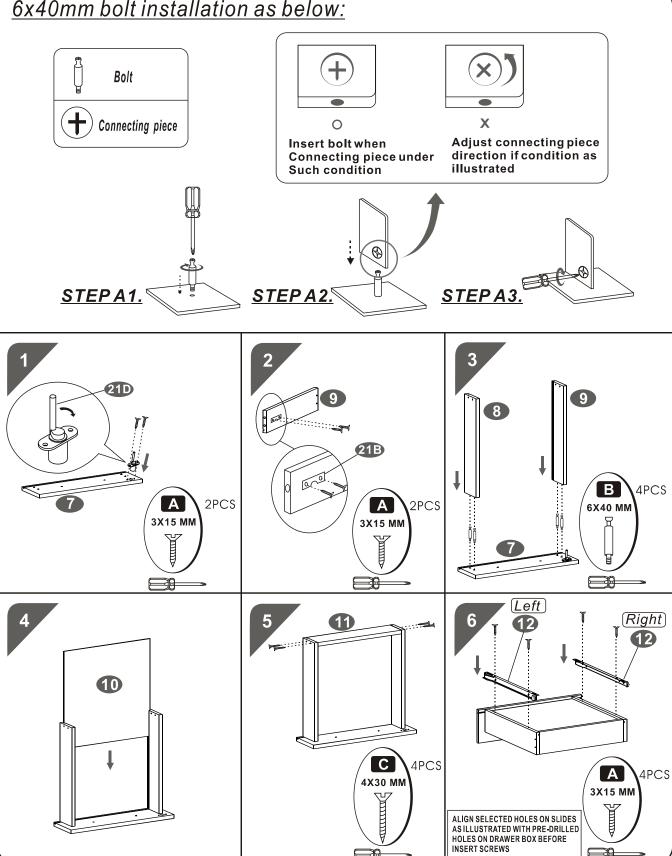

|
| С    | 12   | 4X30 MM | 21111111 |
| D    | 6    | 4X20 MM | <b>@</b> |
| E    | 2    | 4X14 MM | <u> </u> |
| F    | 17   | 6X12MM  | 9        |

| PART | QTY. | ITEM    |                                                |
|------|------|---------|------------------------------------------------|
| G    | 4    | 8X30MM  | ()))))))))                                     |
| Н    | 2    | 6X25 MM | (0))))))))                                     |
|      | 3    | 6X35 MM | <b>(</b>                                       |
| J    | 4    | 6X30 MM | <b>(3</b> 111111111111111111111111111111111111 |
| K    | 3    |         | 0                                              |
|      | 1    | 5       |                                                |

## 6x40mm bolt installation as below:











/// RTA-1565 *P.8* 



//// RTA-1565 *P.*9