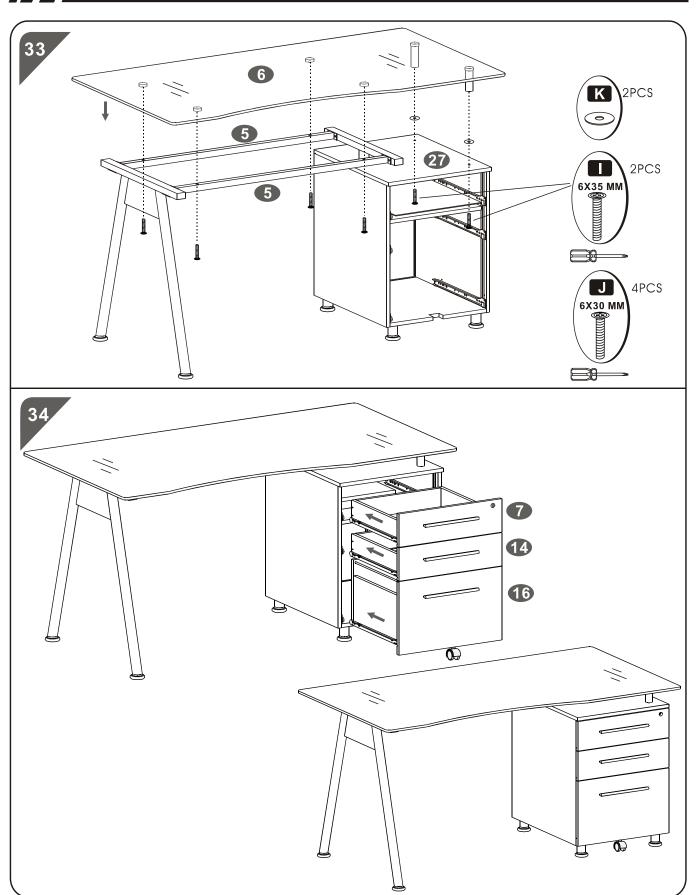

### **-SCREWS LIST**

| PART | QTY. | ITEM    |          |
|------|------|---------|----------|
| Α    | 40   | 3X15 MM |          |
| В    | 28   | 6X40 MM |          |
| С    | 12   | 4X30 MM | 21111111 |
| D    | 6    | 4X20 MM | <b>@</b> |
| E    | 2    | 4X14 MM | <u> </u> |
| F    | 17   | 6X12MM  | 9        |

| PART | QTY. | ITEM    |                                                |
|------|------|---------|------------------------------------------------|
| G    | 4    | 8X30MM  | ()))))))))                                     |
| Н    | 2    | 6X25 MM | (0))))))))                                     |
|      | 3    | 6X35 MM | <b>(</b>                                       |
| J    | 4    | 6X30 MM | <b>(3</b> 111111111111111111111111111111111111 |
| K    | 3    |         | 0                                              |
|      | 1    | 5       |                                                |