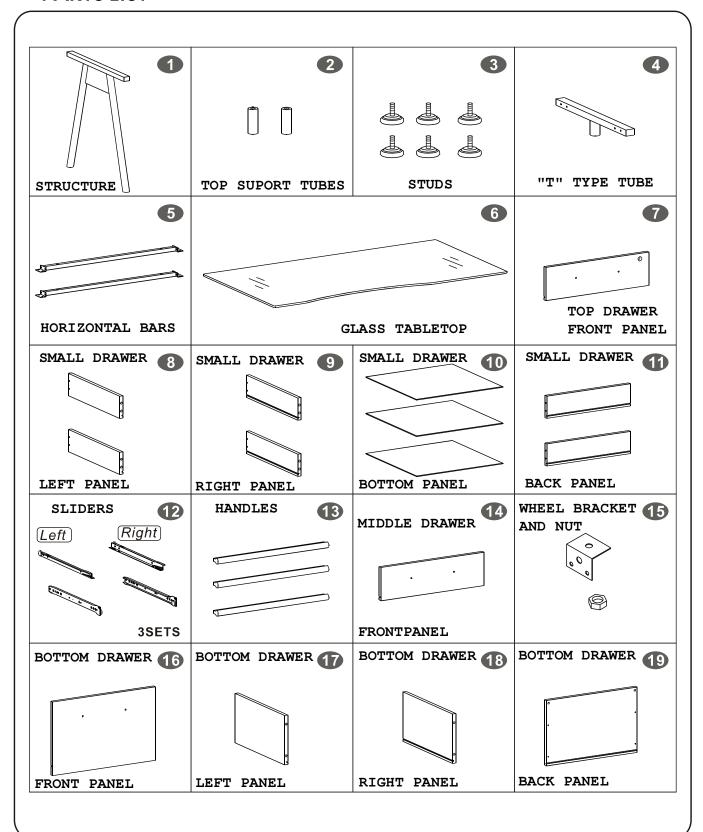

## English

# MULTI-FUNCTIONAL COMPUTER TABLE ASSEMBLY INSTRUCTION



IMPORTANT: Surfaces must be cleaned with a solution of a smooth soap and water, then cleared with a dry towel. Do not use solvents over surfaces or structural tubes.

Thanks for purchasing one of our products, please read carefully the assembly instructions before the installation (Attention: Do not tighten the screws before all screws are in place).



MODEL RTA-1565





#### **PARTS LIST**





#### **PARTS LIST**



### **-SCREWS LIST**

| PART | QTY. | ITEM    |          |
|------|------|---------|----------|
| Α    | 40   | 3X15 MM |          |
| В    | 28   | 6X40 MM |          |
| С    | 12   | 4X30 MM | 21111111 |
| D    | 6    | 4X20 MM | <b>@</b> |
| E    | 2    | 4X14 MM | <u> </u> |
| F    | 17   | 6X12MM  | 9        |

| PART | QTY. | ITEM    |                                                |
|------|------|---------|------------------------------------------------|
| G    | 4    | 8X30MM  | ()))))))))                                     |
| Н    | 2    | 6X25 MM | (0))))))))                                     |
|      | 3    | 6X35 MM | <b>(</b>                                       |
| J    | 4    | 6X30 MM | <b>(3</b> 111111111111111111111111111111111111 |
| K