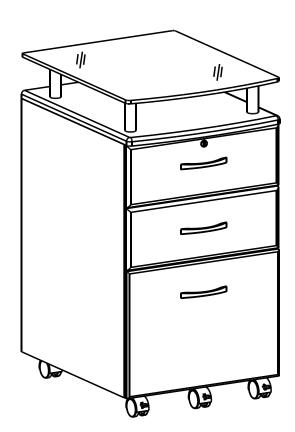

## FILING CABINET

## **ASSEMBLY INSTRUCTION**

IMPORTANT: Surfaces must be cleaned with a solution of a smooth soap and water, then cleared with a dry towel. Do not use solvents over surfaces or structural tubes.

Thanks for purchasing one of our products, please read carefully the assembly instructions before the installation (Attention: Do not tighten the screws before all screws are in place).

MODEL RTA-S06C

///// RTA-S06C P.2