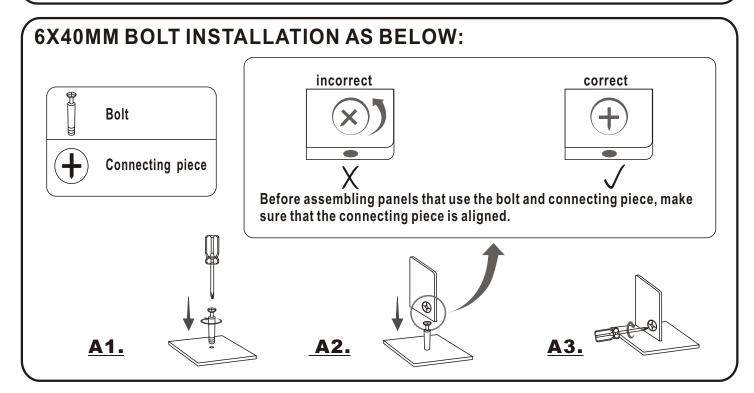

## **-**SCREWS LIST

| PART | QTY. | ITEM    |                                               | PART | QTY. | ITEM    |                                         |
|------|------|---------|-----------------------------------------------|------|------|---------|-----------------------------------------|
| Α    | 24   | 3X15 MM | (Panna)                                       | G    | 4    | 6X30 MM | <u> </u>                                |
| В    | 28   | 6X40 MM | <b>⊕</b> ⇒⊃                                   | H    | 4    | 6X20 MM | (מווווווווווווווווווווווווווווווווווווו |
| С    | 18   | 4X14 MM | Pinn                                          |      | 4    | 3X20 MM | Dunn-                                   |
| D    | 1    | 6X12 MM |                                               |      | 1    |         | 2-3                                     |
| Е    | 12   | 4X30 MM | Dannan-                                       |      | 1    |         |                                         |
| F    | 6    | 4X20 MM | <b>(</b> )))))))))))))))))))))))))))))))))))) |      |      |         |                                         |

#### **ASSEMBLY STEPS:**