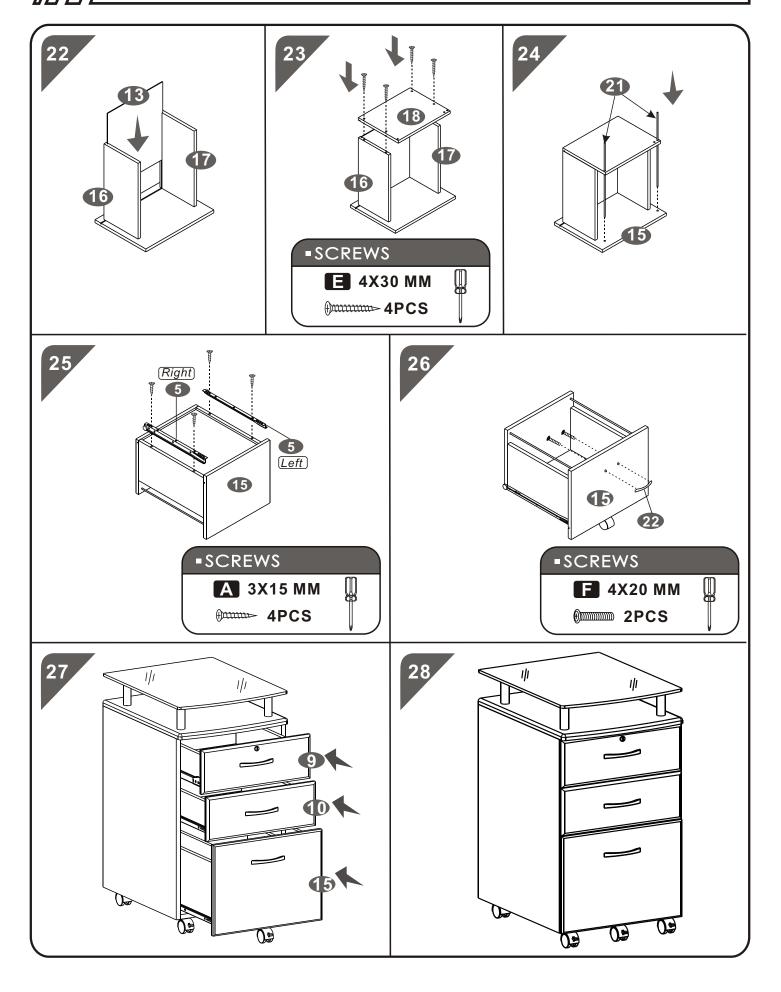

MM | <b>⊕</b> ⇒⊃                                   | H    | 4    | 6X20 MM | (מווווווווווווווווווווווווווווווווווווו |
| С    | 18   | 4X14 MM | Pinn                                          |      | 4    | 3X20 MM | Dunn-                                   |
| D    | 1    | 6X12 MM |                                               |      | 1    |         | 2-3                                     |
| Е    | 12   | 4X30 MM | Dannan-                                       |      | 1    |         |                                         |
| F    | 6    | 4X20 MM | <b>(</b> )))))))))))))))))))))))))))))))))))) |      |      |         |                                         |



P.4



## WARNING: HOLES ON PANELS MAY BE HIDDEN UNDERNEATH PVC LAMINATE!!!

#### **ASSEMBLY STEPS:**

















# RTA-S06C PRODUCT DIMENSIONS







#### **PRODUCT WARRANTY**

#### **TECHNI MOBILI DESK WARRANTY**

LIMITED 5-YEAR WARRANTY

RTA Products, LLC warrants to the Original Purchaser that this product will be free from defects in its workmanship and materials, under normal use and service conditions, as described herein. "Defects" as used in this warranty, is defined as any imperfections that impair the use of the furniture or product. RTA products will repair or replace, at is option, without charge to the original purchaser 'other than freight from purchaser to RTA Products, only the defective products or parts for a period of FIVE (5) Years.

Replacement parts can only be supplied if parts are available. Items out of production may be unavailable. This warranty will be effective for the