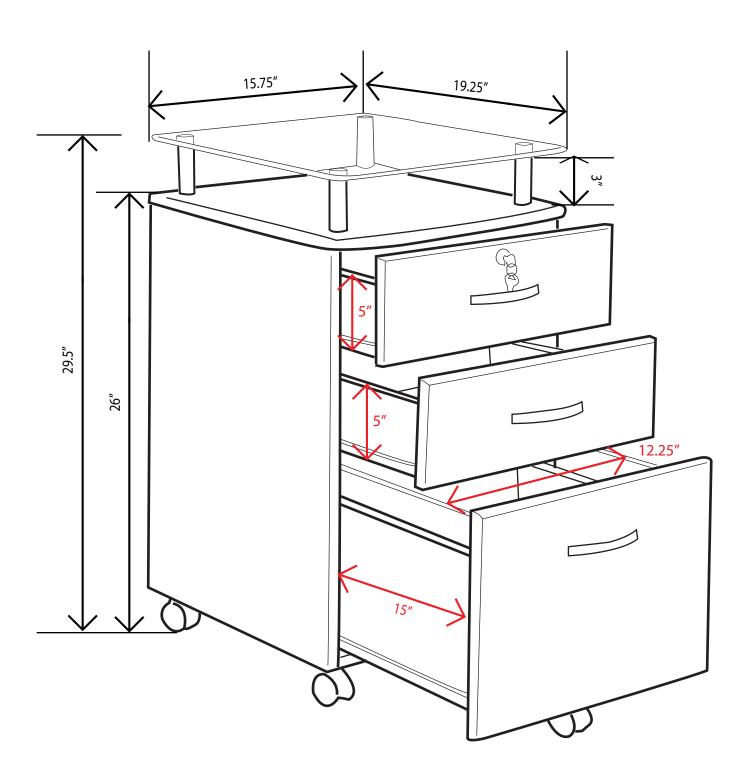

| H    | 4    | 6X20 MM | (מווווווווווווווווווווווווווווווווווווו |
| С    | 18   | 4X14 MM | Pinn                                          |      | 4    | 3X20 MM | Dunn-                                   |
| D    | 1    | 6X12 MM |                                               |      | 1    |         | 2-3                                     |
| Е    | 12   | 4X30 MM | Dannan-                                       |      | 1    |         |                                         |
| F    | 6    | 4X20 MM | <b>(</b> )))))))))))))))))))))))))))))))))))) |      |      |         |                                         |



P.4



## WARNING: HOLES ON PANELS MAY BE HIDDEN UNDERNEATH PVC LAMINATE!!!

#### **ASSEMBLY STEPS:**

















# RTA-S06C PRODUCT DIMENSIONS







#### **PRODUCT WARRANTY**

#### **TECHNI MOBILI DESK WARRANTY**

LIMITED 5-YEAR WARRANTY

RTA Products, LLC warrants to the Original Purchaser that this product will be free from defects in its workmanship and materials, under normal use and service conditions, as described herein. "Defects" as used in this warranty, is defined as any imperfections that impair the use of the furniture or product. RTA products will repair or replace, at is option, without charge to the original purchaser 'other than freight from purchaser to RTA Products, only the defective products or parts for a period of FIVE (5) Years.

Replacement parts can only be supplied if parts are available. Items out of production may be unavailable. This warranty will be effective for the applicable time period beginning