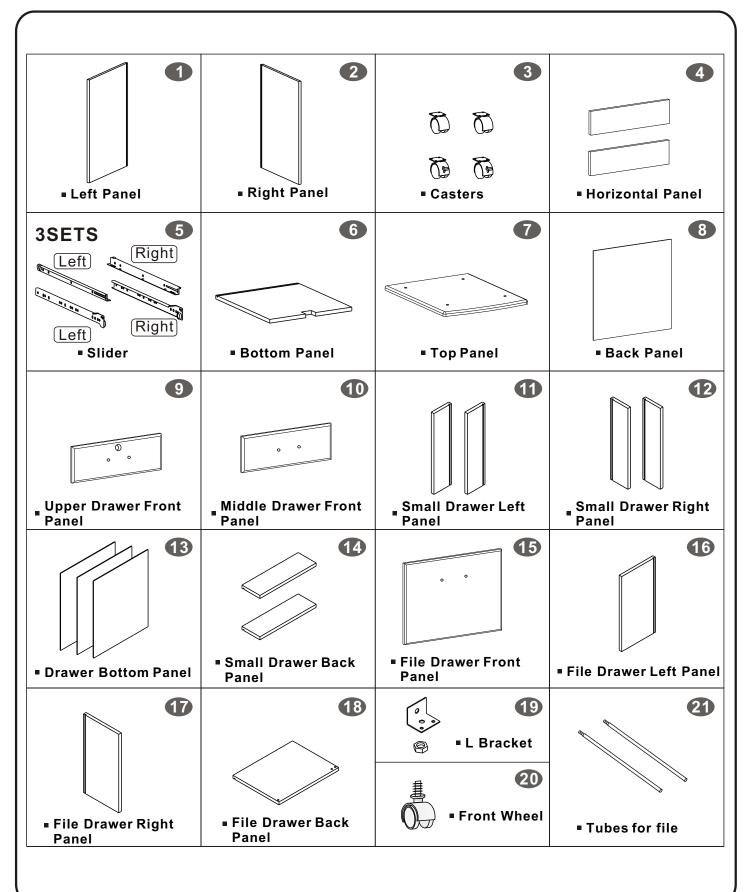

English

## FILING CABINET

## **ASSEMBLY INSTRUCTION**



IMPORTANT: Surfaces must be cleaned with a solution of a smooth soap and water, then cleared with a dry towel. Do not use solvents over surfaces or structural tubes.

Thanks for purchasing one of our products, please read carefully the assembly instructions before the installation (Attention: Do not tighten the screws before all screws are in place).



MODEL RTA-S06C



///// RTA-S06C P.2

## **■**PARTS LIST





## **■**PARTS LIST



## **-**SCREWS LIST

| PART | QTY. | ITEM    |                                               | PART | QTY. | ITEM    |                                         |
|------|------|---------|-----------------------------------------------|------|------|---------|-----------------------------------------|
| Α    | 24   | 3X15 MM | (Panna)                                       | G    | 4    | 6X30 MM | <u> </u>                                |
| В    | 28   | 6X40 MM | <b>⊕</b> ⇒⊃                                   | H    | 4    | 6X20 MM | (מווווווווווווווווווווווווווווווווווווו |
| С    | 18   | 4X14 MM | Pinn                                          |      | 4    | 3X20 MM | Dunn-                                   |
| D    | 1    | 6X12 MM |