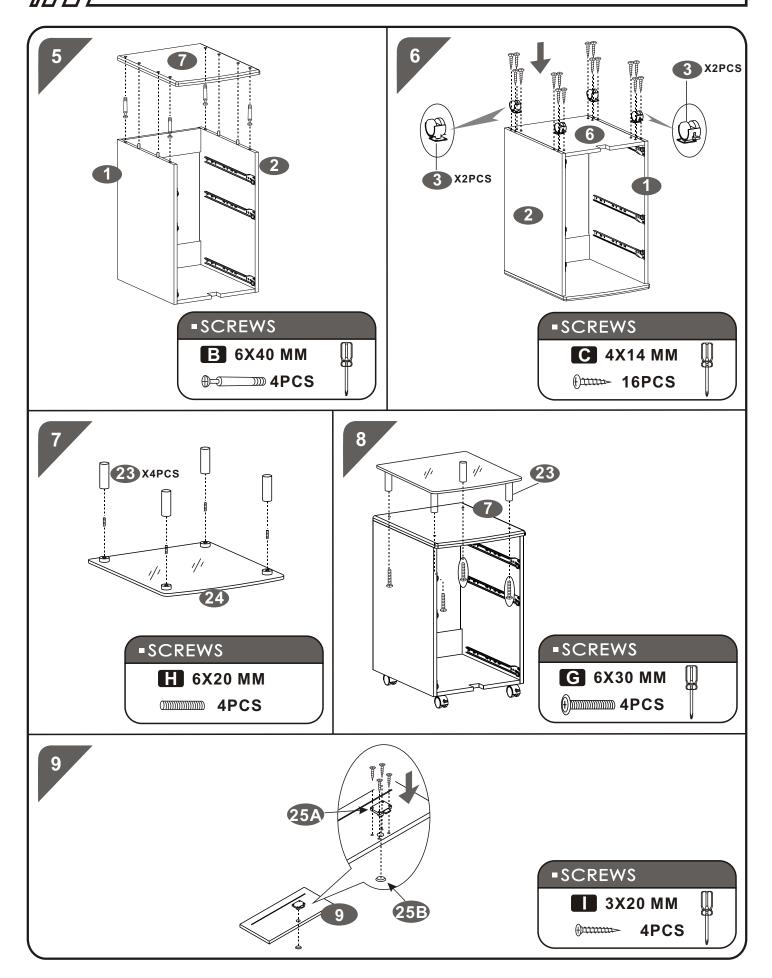

8   | 6X40 MM | <b>⊕</b> ⇒⊃                                   | H    | 4    | 6X20 MM | (מווווווווווווווווווווווווווווווווווווו |
| С    | 18   | 4X14 MM | Pinn                                          |      | 4    | 3X20 MM | Dunn-                                   |
| D    | 1    | 6X12 MM |                                               |      | 1    |         | 2-3                                     |
| Е    | 12   | 4X30 MM | Dannan-                                       |      | 1    |         |                                         |
| F    | 6    | 4X20 MM | <b>(</b> )))))))))))))))))))))))))))))))))))) |      |      |         |                                         |



P.4



## WARNING: HOLES ON PANELS MAY BE HIDDEN UNDERNEATH PVC LAMINATE!!!

#### **ASSEMBLY STEPS:**

















# RTA-S06C PRODUCT DIMENSIONS







#### **PRODUCT WARRANTY**

#### **TECHNI MOBILI DESK WARRANTY**

LIMITED 5-YEAR WARRANTY

RTA Products, LLC warrants to the Original Purchaser that this product will be free from defects in its workmanship and materials, under normal use and service conditions, as described herein. "Defects" as used in this warranty, is defined as any imperfections that impair the use of the furniture or product. RTA products will repair or replace, at is option, without charge to the original purchaser 'other than freight from purchaser to RTA Products, only the defective products or parts for a period of FIVE (5) Years.

Replacement parts can only be supplied if parts are available. Items out of production may be unavailable. This warranty will be effectiv