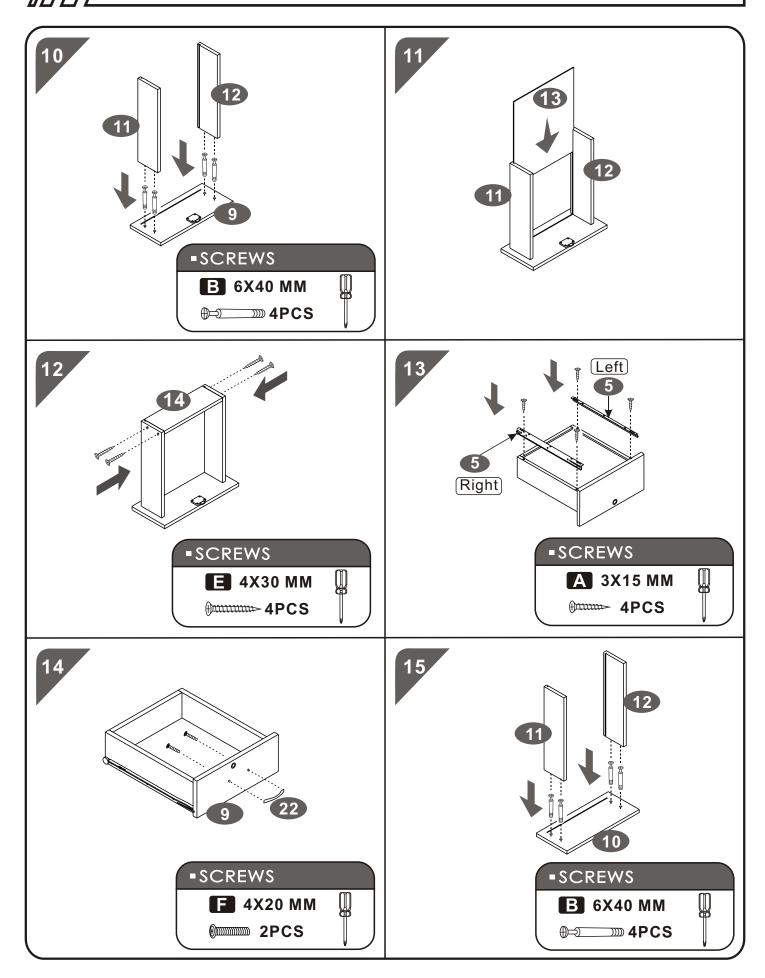

| 6X40 MM | <b>⊕</b> ⇒⊃                                   | H    | 4    | 6X20 MM | (מווווווווווווווווווווווווווווווווווווו |
| С    | 18   | 4X14 MM | Pinn                                          |      | 4    | 3X20 MM | Dunn-                                   |
| D    | 1    | 6X12 MM |                                               |      | 1    |         | 2-3                                     |
| Е    | 12   | 4X30 MM | Dannan-                                       |      | 1    |         |                                         |
| F    | 6    | 4X20 MM | <b>(</b> )))))))))))))))))))))))))))))))))))) |      |      |         |                                         |



P.4



## WARNING: HOLES ON PANELS MAY BE HIDDEN UNDERNEATH PVC LAMINATE!!!

#### **ASSEMBLY STEPS:**

















# RTA-S06C PRODUCT DIMENSIONS







#### **PRODUCT WARRANTY**

#### **TECHNI MOBILI DESK WARRANTY**

LIMITED 5-YEAR WARRANTY

RTA Products, LLC warrants to the Original Purchaser that this product will be free from defects in its workmanship and materials, under normal use and service conditions, as described herein. "Defects" as used in this warranty, is defined as any imperfections that impair the use of the furniture or product. RTA products will repair or replace, at is option, without charge to the original purchaser 'other than freight from purchaser to RTA Products, only the defective products or parts for a period of FIVE (5) Years.

Replacement parts can only be supplied if parts are available. Items out of production may be unavailable. This warranty will be effective