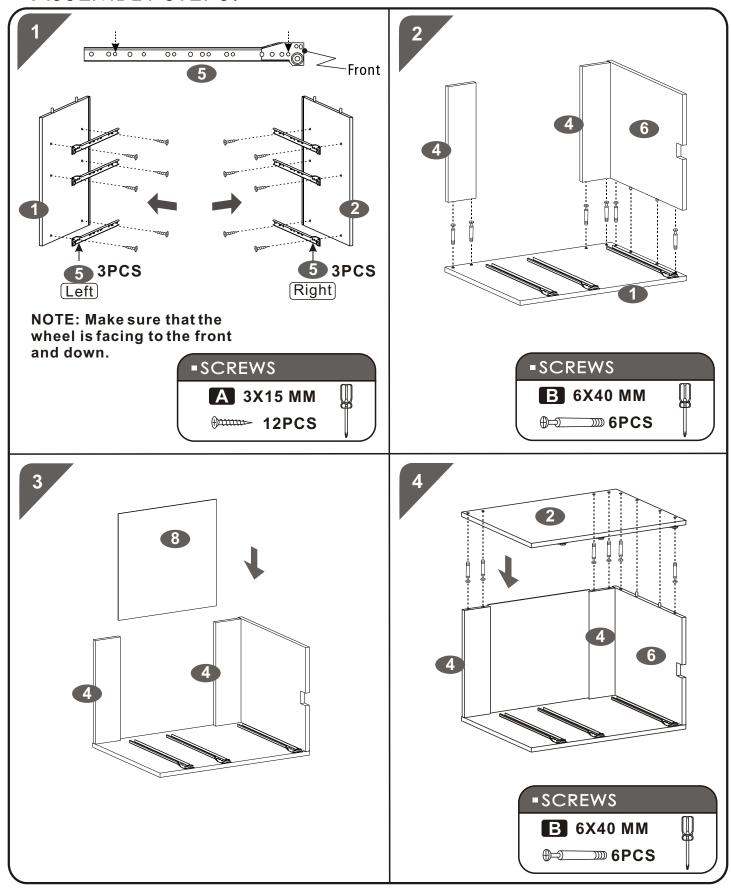

| 28   | 6X40 MM | <b>⊕</b> ⇒⊃                                   | H    | 4    | 6X20 MM | (מווווווווווווווווווווווווווווווווווווו |
| С    | 18   | 4X14 MM | Pinn                                          |      | 4    | 3X20 MM | Dunn-                                   |
| D    | 1    | 6X12 MM |                                               |      | 1    |         | 2-3                                     |
| Е    | 12   | 4X30 MM | Dannan-                                       |      | 1    |         |                                         |
| F    | 6    | 4X20 MM | <b>(</b> )))))))))))))))))))))))))))))))))))) |      |      |         |                                         |



P.4



## WARNING: HOLES ON PANELS MAY BE HIDDEN UNDERNEATH PVC LAMINATE!!!

#### **ASSEMBLY STEPS:**

















# RTA-S06C PRODUCT DIMENSIONS







#### **PRODUCT WARRANTY**

#### **TECHNI MOBILI DESK WARRANTY**

LIMITED 5-YEAR WARRANTY

RTA Products, LLC warrants to the Original Purchaser that this product will be free from defects in its workmanship and materials, under normal use and service conditions, as described herein. "Defects" as used in this warranty, is defined as any imperfections that impair the use of the furniture or product. RTA products will repair or replace, at is option, without charge to the original purchaser 'other than freight from purchaser to RTA Products, only the defective products or parts for a period of FIVE (5) Years.

Replacement parts can only be supplied if parts are available. Items out of production may be unavailable. This warranty will be effe