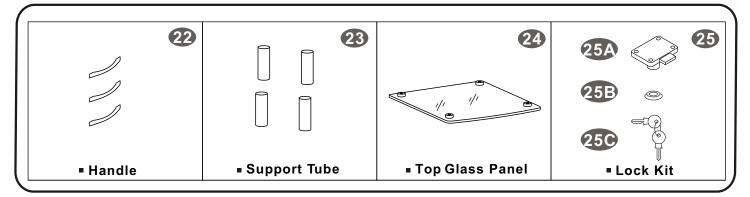

English

## FILING CABINET

## **ASSEMBLY INSTRUCTION**



IMPORTANT: Surfaces must be cleaned with a solution of a smooth soap and water, then cleared with a dry towel. Do not use solvents over surfaces or structural tubes.

Thanks for purchasing one of our products, please read carefully the assembly instructions before the installation (Attention: Do not tighten the screws before all screws are in place).



MODEL RTA-S06C



///// RTA-S06C P.2

## **■**PARTS LIST





## **■**PARTS LIST



## **-**SCREWS LIST

| PART | QTY. | ITEM    |                                               | PART | QTY. | ITEM    |                                         |
|------|------|---------|-----------------------------------------------|------|------|---------|-----------------------------------------|
| Α    | 24   | 3X15 MM | (Panna)                                       | G    | 4    | 6X30 MM | <u> </u>                                |
| В    | 28   | 6X40 MM | <b>⊕</b> ⇒⊃                                   | H    | 4    | 6X20 MM | (מווווווווווווווווווווווווווווווווווווו |
| С    | 18   | 4X14 MM | Pinn                                          |      | 4    | 3X20 MM | Dunn-                                   |
| D    | 1    | 6X12 MM |                                               |