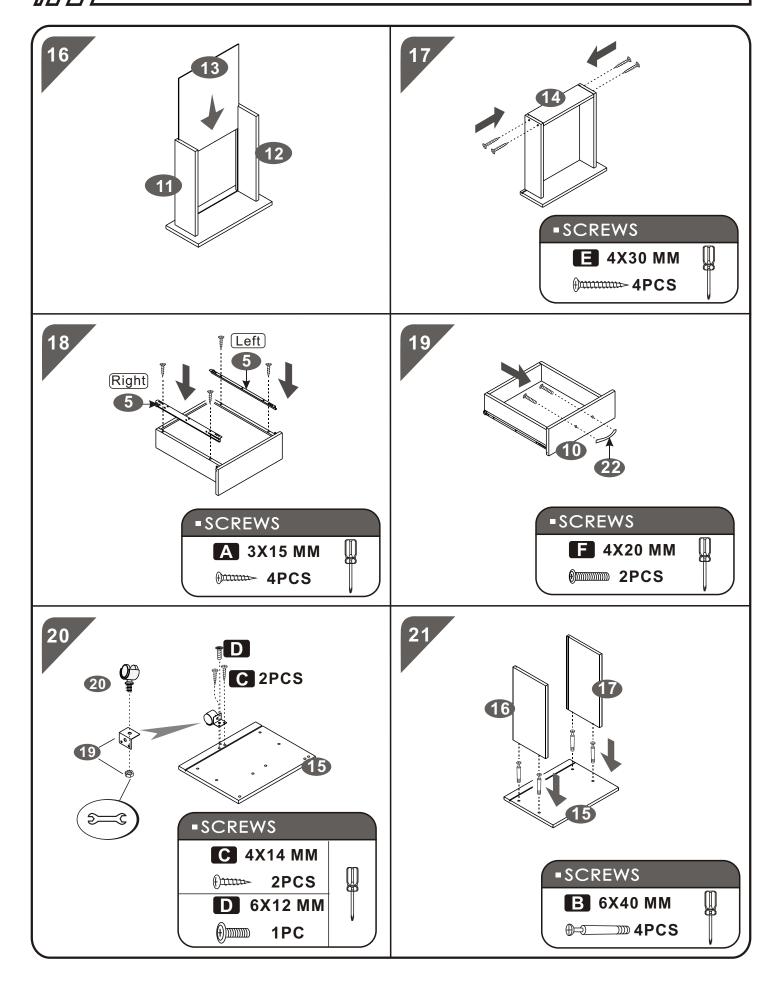

6X40 MM | <b>⊕</b> ⇒⊃                                   | H    | 4    | 6X20 MM | (מווווווווווווווווווווווווווווווווווווו |
| С    | 18   | 4X14 MM | Pinn                                          |      | 4    | 3X20 MM | Dunn-                                   |
| D    | 1    | 6X12 MM |                                               |      | 1    |         | 2-3                                     |
| Е    | 12   | 4X30 MM | Dannan-                                       |      | 1    |         |                                         |
| F    | 6    | 4X20 MM | <b>(</b> )))))))))))))))))))))))))))))))))))) |      |      |         |                                         |



P.4



## WARNING: HOLES ON PANELS MAY BE HIDDEN UNDERNEATH PVC LAMINATE!!!

#### **ASSEMBLY STEPS:**

















# RTA-S06C PRODUCT DIMENSIONS







#### **PRODUCT WARRANTY**

#### **TECHNI MOBILI DESK WARRANTY**

LIMITED 5-YEAR WARRANTY

RTA Products, LLC warrants to the Original Purchaser that this product will be free from defects in its workmanship and materials, under normal use and service conditions, as described herein. "Defects" as used in this warranty, is defined as any imperfections that impair the use of the furniture or product. RTA products will repair or replace, at is option, without charge to the original purchaser 'other than freight from purchaser to RTA Products, only the defective products or parts for a period of FIVE (5) Years.

Replacement parts can only be supplied if parts are available. Items out of production may be unavailable. This warranty will be effective for