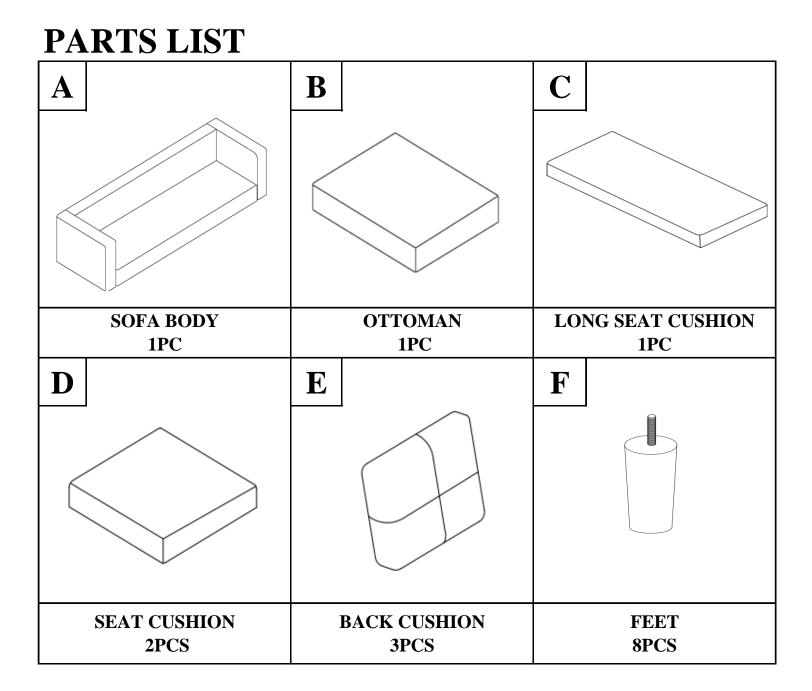

## **STEP 1**

With the help of another person, gently lay the sofa main body (A) upside down on a clean smooth surface. Back cushions (E) have been packaged underneath the sofa main body (A). Gently pull back the lining off the velcro strips to remove back cushions (E).

## **STEP 2**

Screw legs (F) into the ottoman (B) and sofa (A). Turn the sofa (A) and ottoman (B) upright.

## **STEP 3**

Place back cushions (E), seat cushions (D) and long cushion (C) on the sectional.

Ottoman (B) can be placed on either the left of right side of the sofa main body.

**CAUTION**: This unit is intended for use only with the products and/or maximum weights indicated. Use with other products and/or products heavier than the maximum weights indicated may result in instability or cause possible injury.