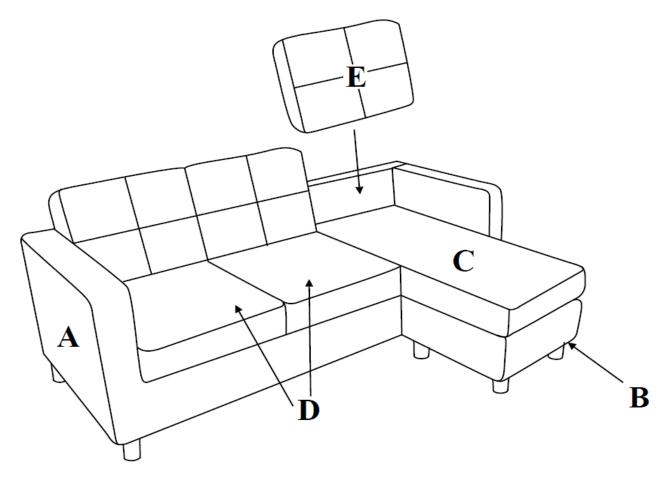

## **STEP 1**

With the help of another person, gently lay the sofa main body (A) upside down on a clean smooth surface. Back cushions (E) have been packaged underneath the sofa main body (A). Gently pull back the lining off the velcro strips to remove back cushions (E).

## **STEP 2**

Screw legs (F) into the ottoman (B) and sofa (A). Turn the sofa (A) and ottoman (B) upright.

## **STEP 3**

Place back cushions (E), seat cushions (D) and long cushion (C) on the sectional.

Ottoman (B) can be placed on either the left of right side of the sofa main body.

**CAUTION**: This unit is intended for use only with the products and/or maximum weights indicated. Use with other products and/or products heavier than the maximum weights indicated may result in instability or cause possible injury.