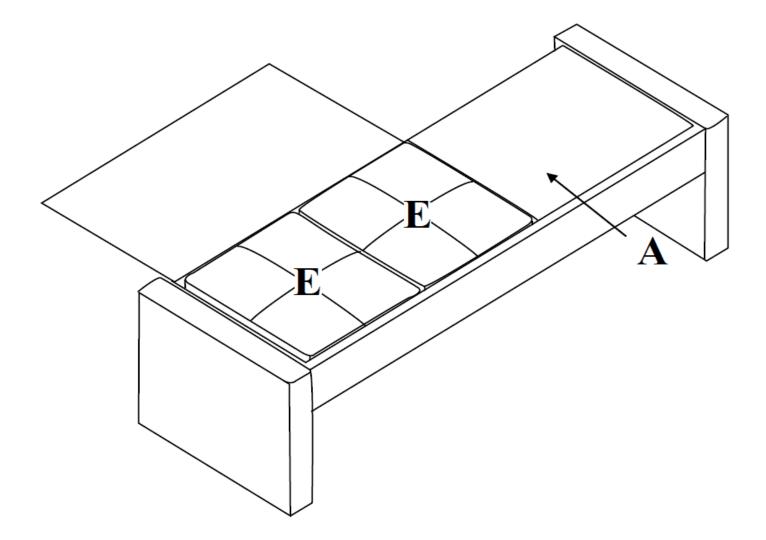

## **STEP 1**

With the help of another person, gently lay the sofa main body (A) upside down on a clean smooth surface. Back cushions (E) have been packaged underneath the sofa main body (A). Gently pull back the lining off the velcro strips to remove back cushions (E).