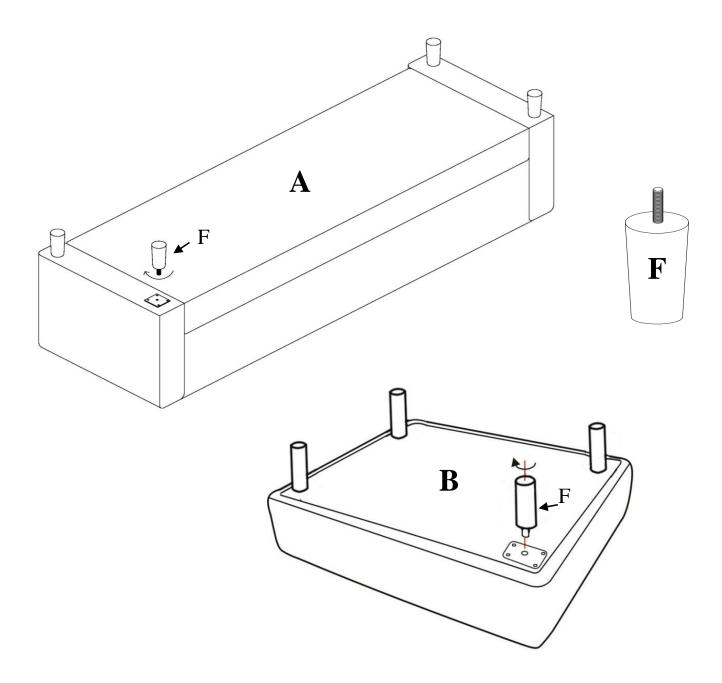

## **STEP 2**

Screw legs (F) into the ottoman (B) and sofa (A). Turn the sofa (A) and ottoman (B) upright.