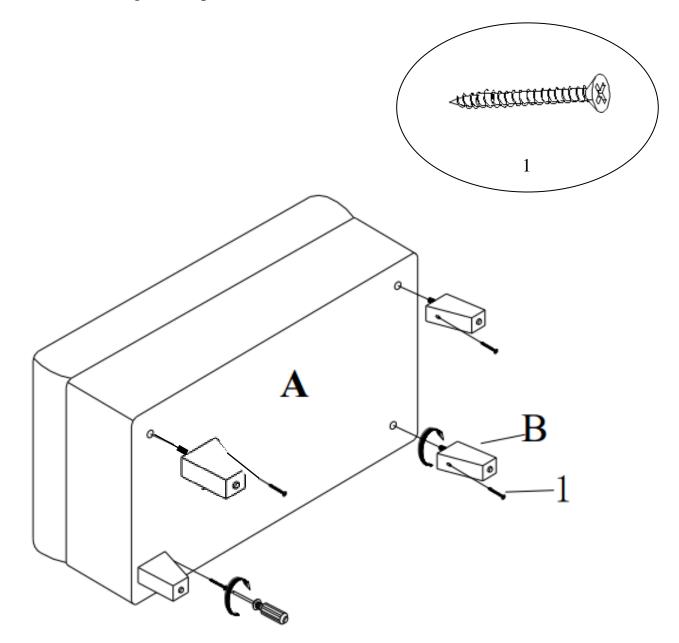

#### **STEP 1:**

Attach feet (B) to ottoman body (A) and secure using screws (1). Tighten screws (1) using a Phillips head screw driver (not included).