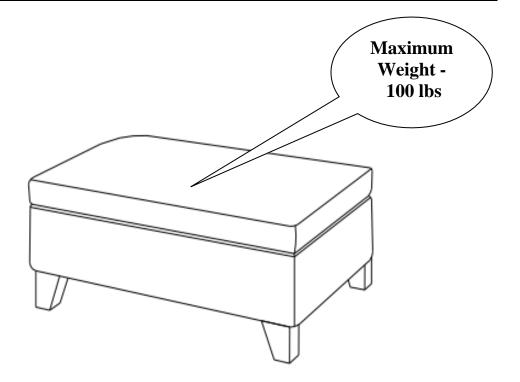

## STORAGE OTTOMAN WM4044

**CAUTION:**This unit is intended for use only with the products and/or maximum weights indicated. Use with other products and/or products heavier than the maximum weights indicated may result in instability or cause possible injury.