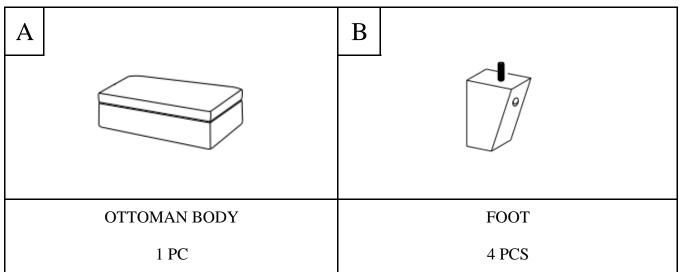

#### **PARTS LIST**

# **NOTE:** THE OTTOMAN FEET AND SCREWS ARE PACKED INSIDE THE OTTOMAN.