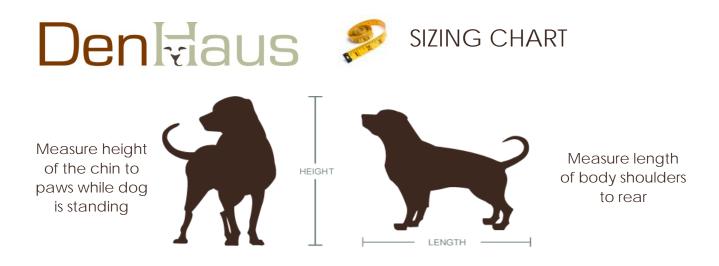

Use the sizing chart below to determine which size is right for you. We recommend these sizes based on our experience. You may purchase a larger size, but beware if you buy a size too small your dog may feel cramped. If your dog is close to the top of the measurement range provided, go for the larger size. If you have a puppy, go with the measurements of a full sized breed or largest breed in your mix.