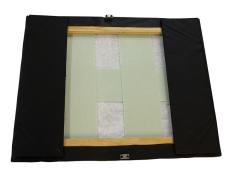

4 Support Rods - #5

Ottoman Frame Base -#6

Ottoman Frame Top with Webbing -#7

4 Wooden Legs - #8

Caution: This product is built using quality materials and craftsmanship. It is intended to give years of use when used properly.

Never push or drag your furniture across the floor (especially carpet).

4

Place the Ottoman Frame top and attached sides (#7) on the floor. Screw in 4 support Rods (#5) into the holes in each corner of the Ottoman Frame top.