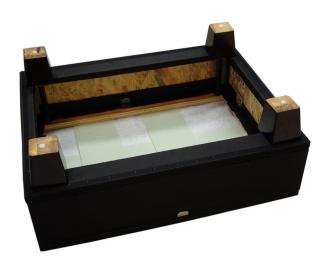

5

Slide the Ottoman Frame bottom and attached sides (#6) into the "U" clips on the Ottoman Frame top.

6

Attach four wood legs(#8) by placing their bolts into the embedded T - nuts on the base on the ottoman frame bottom(#6). Twist the legs until secure and straight.