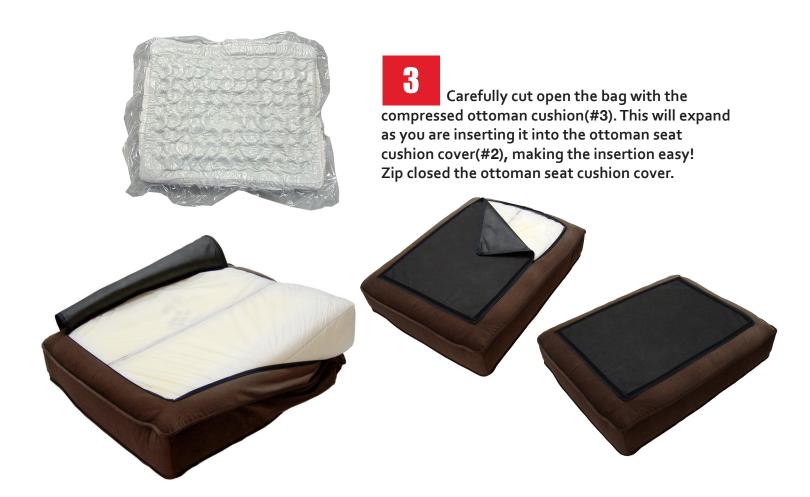

1 Car

Carefully open your box and lay all of the parts on a flat surface.

Verify that all parts are included for your item.

Ottoman Liner - #1

Ottoman Cushion Cover - #2

Compressed Seat Cushion -#3

Ottoman Base Cover - #4

Carefully attach Ottoman Liner (#1) over the assembled ottoman.

Attach Ottoman cushion to ottoman with Velcro strips.