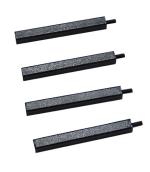

4 Support Rods - #5

Ottoman Frame Base -#6

Ottoman Frame Top with Webbing -#7

4 Wooden Legs - #8

Caution: This product is built using quality materials and craftsmanship. It is intended to give years of use when used properly.

Never push or drag your furniture across the floor (especially carpet).

4

Place the Ottoman Frame top and attached sides (#7) on the floor. Screw in 4 support Rods (#5) into the holes in each corner of the Ottoman Frame top.