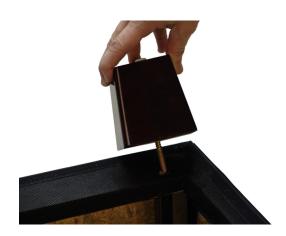

Never push or drag your furniture across the floor (especially carpet).

4

Place the Ottoman Frame top and attached sides (#7) on the floor. Screw in 4 support Rods (#5) into the holes in each corner of the Ottoman Frame top.