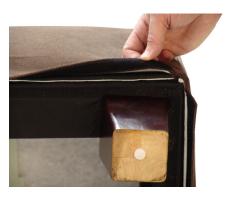

Carefully attach Ottoman Liner (#1) over the assembled ottoman.

Attach Ottoman cushion to ottoman with Velcro strips.