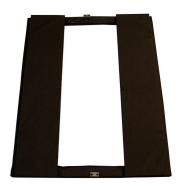

4 Support Rods - #5

Ottoman Frame Base -#6

Ottoman Frame Top with Webbing -#7

4 Wooden Legs - #8

Caution: This product is built using quality materials and craftsmanship. It is intended to give years of use when used properly.

5

Slide the Ottoman Frame bottom and attached sides (#6) into the "U" clips on the Ottoman Frame top.

6

Attach four wood legs(#8) by placing their bolts into the embedded T - nuts on the base on the ottoman frame bottom(#6). Twist the legs until secure and straight.