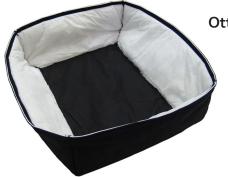

1 Car

Carefully open your box and lay all of the parts on a flat surface.

Verify that all parts are included for your item.

Ottoman Liner - #1

Ottoman Cushion Cover - #2

Compressed Seat Cushion -#3

Ottoman Base Cover - #4

Carefully attach Ottoman Liner (#1) over the assembled ottoman.

Attach Ottoman cushion to ottoman with Velcro strips.