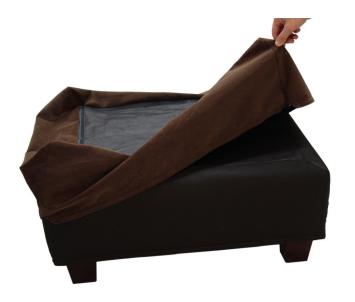

Carefully attach Ottoman Liner (#1) over the assembled ottoman.

Attach Ottoman cushion to ottoman with Velcro strips.