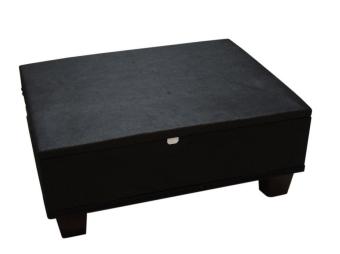

Carefully attach Ottoman Liner (#1) over the assembled ottoman.

Attach Ottoman cushion to ottoman with Velcro strips.