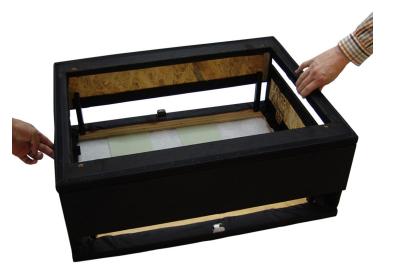

5

Slide the Ottoman Frame bottom and attached sides (#6) into the "U" clips on the Ottoman Frame top.

6

Attach four wood legs(#8) by placing their bolts into the embedded T - nuts on the base on the ottoman frame bottom(#6). Twist the legs until secure and straight.