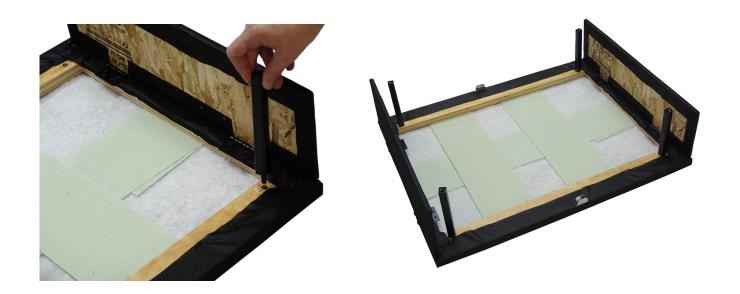

Never push or drag your furniture across the floor (especially carpet).

4

Place the Ottoman Frame top and attached sides (#7) on the floor. Screw in 4 support Rods (#5) into the holes in each corner of the Ottoman Frame top.

5

Slide the Ottoman Frame bottom and attached sides (#6) into the "U" clips on the Ottoman Frame top.

6

Attach four wood legs(#8) by placing their bolts into the embedded T - nuts on the base on the ottoman frame bottom(#6). Twist the legs until secure and straight.