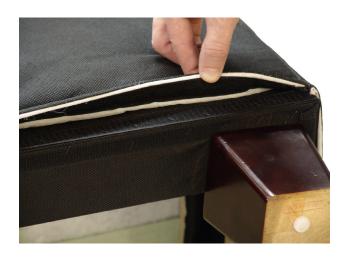

Carefully attach Ottoman Liner (#1) over the assembled ottoman.

Attach Ottoman cushion to ottoman with Velcro strips.