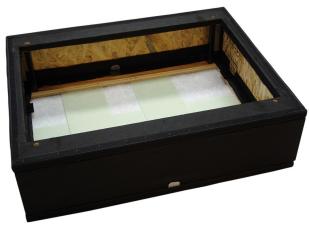

4 Support Rods - #5

Ottoman Frame Base -#6

Ottoman Frame Top with Webbing -#7

4 Wooden Legs - #8

Caution: This product is built using quality materials and craftsmanship. It is intended to give years of use when used properly.

Never push or drag your furniture across the floor (especially carpet).

4

Place the Ottoman Frame top and attached sides (#7) on the floor. Screw in 4 support Rods (#5) into the holes in each corner of the Ottoman Frame top.