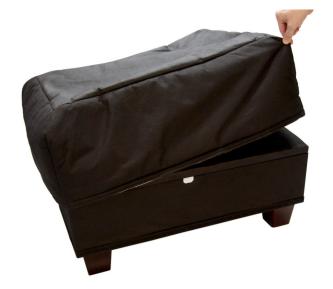

Carefully attach Ottoman Liner (#1) over the assembled ottoman.

Attach Ottoman cushion to ottoman with Velcro strips.