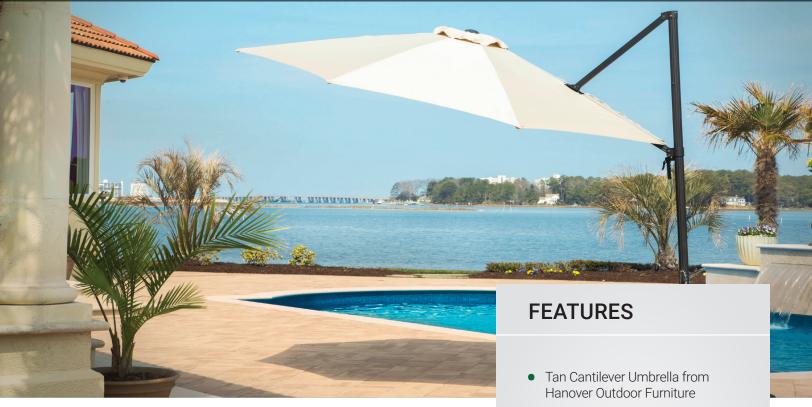

## Tan Cantilever Umbrella

## **TAN CANTILEVER UMBRELLA**

The CANTILEVER-TAN is a Tan Cantilever Umbrella that provides a unique shade option for your patio or deck area. Rather than placing the pole in the center of a table, this offset umbrella stands on its own with the help of the Cantilever base (sold separately). This umbrella features an 11 ft. canopy that provides up to 95 sq. ft. of shade. The deluxe, all-weather olefin fabric is both fade and water resistant. The aluminum pole and ribs are naturally rust-resistant and can easily reposition with two tilt pivots located on the pole. A crank lever is available for a seamless opening/closing operation. With this lever, the pole can raise the canopy up to 13 ft. high or can extend out to 12.6 ft. With the ability to offer a variety of configurations, this Cantilever is ideal for your outdoor living environment.

- 11 ft. canopy diameter provides
  95 sq. ft. of shade
- Crank lever and two tilt pivots offer seamless operation
- Made with deluxe weather and fade-resistant olefin fabric
- Rust-resistant aluminum ribs and pole
- Repositions easily into a variety of configurations
- Canopy can reach up to 13 ft. high or extend out 12.6 ft from the base
- Cantilever base sold separately: #CANTILEVERBASE