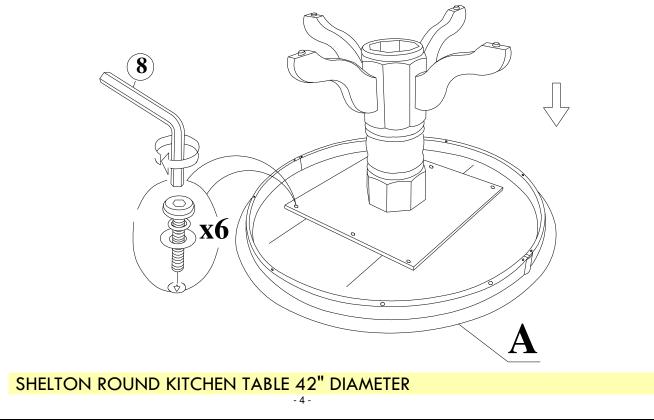

# STEP 2

Use the Allen key (8) to loosen the bolts, and take off the plate underneath of the table top.

#### **STEP 3**

Put the plates on top of the pedestals (B) with Bolts (7), washers 5) and (6) as shown below. Tighten with Allen key (8).