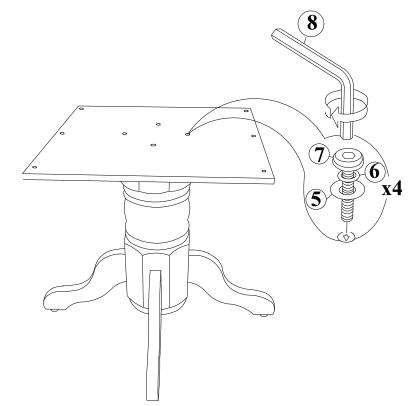

#### **STEP 3**

Put the plates on top of the pedestals (B) with Bolts (7), washers 5) and (6) as shown below. Tighten with Allen key (8).