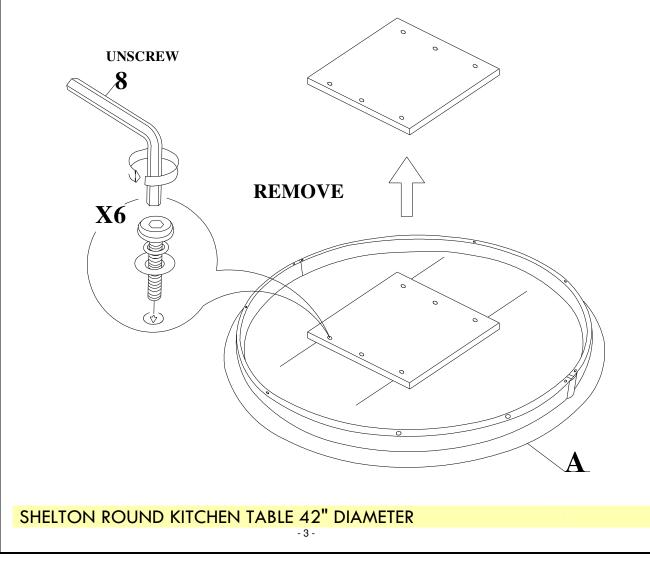

# STEP 2

Use the Allen key (8) to loosen the bolts, and take off the plate underneath of the table top.