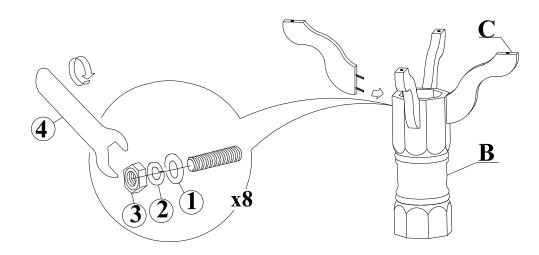

### STEP 1

Attach Legs (C) to column (B) by using Nuts (3), and Washers (2) and (1). Tighten with Wrench (4) as shown below.