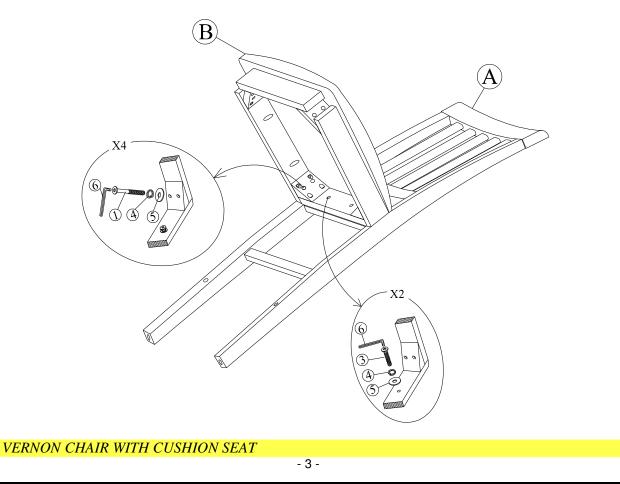

# **STEP 1**

Attach frame (B) to the back (A) by using bolts (3) and (1) and washers (4) and (5). Tighten with Allen Key (6).

Note: DO NOT tighten any of the bolts, until the chair is assembled, then put on a flat level surface to make sure the chair is level and then tighten the bolts.