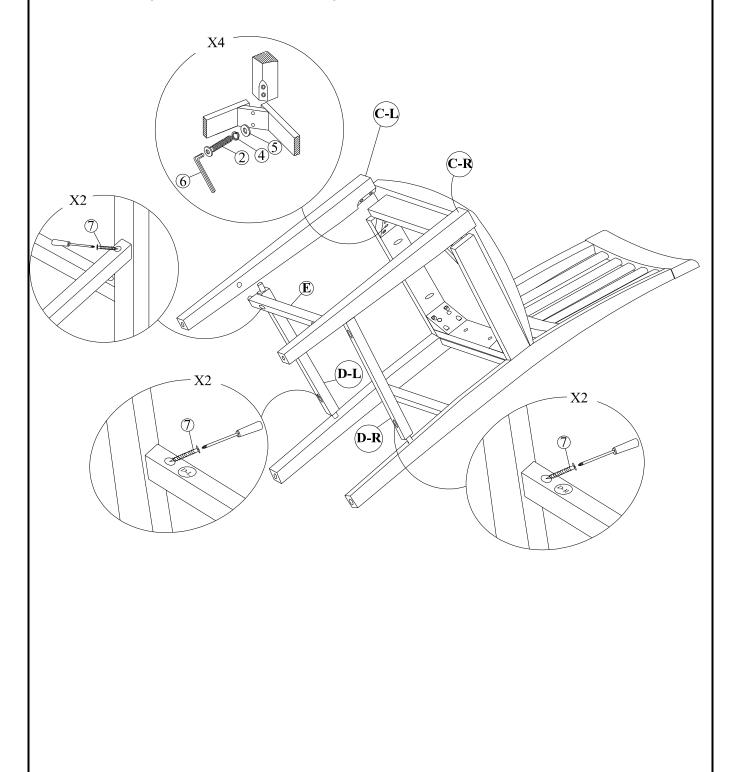

# **STEP 2**

Attach front legs ((C-L) and (C-R)) to the seat frame. Use bolts (2), washers (4) and (5) . Tighten with Allen Key (6).

Place front stretcher (E), side stretchers ((D-L) and (D-R)) between front and back legs, use the screw driver to tighten the screws (7) as shown below.

Note: DO NOT tighten any of the bolts, until Place front stretcher (E), side stretchers (D-L) and (D-R) between front and back legs the chair is assembled, then tighten the bolts and the screws.