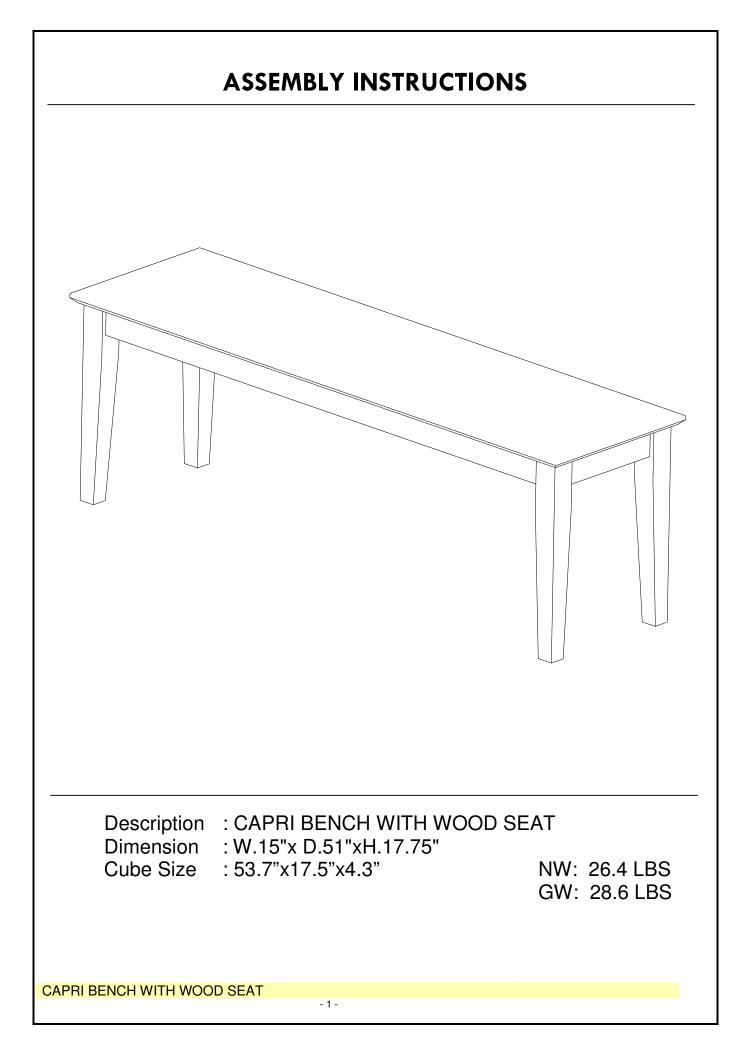

### **PART LIST**

When unpacking, please be careful not to discard any parts with the packaging. Before continuing, please make sure you have the following parts:

| NO | Description | Qty | Sketch | NO | Description | Qty | Sketch |
|----|-------------|-----|--------|----|-------------|-----|--------|
| A  | Тор         | 1   |        | в  | Table Leg   | 4   | e      |

#### HARDWARE LIST

When unpacking, please be careful not to discard any parts with the packaging. Before continuing, please make sure you have all of the following hardware:

| NO | Description                  | Qty | Sketch     | NO | Description                 | Qty | Sketch     |
|----|------------------------------|-----|------------|----|-----------------------------|-----|------------|
| 1  | Bolt<br>(M6x60)              | 8   |            | 2  | Lock washer<br>( Ф6.5xФ9mm) | 8   | $\bigcirc$ |
| 3  | Flat Washer<br>( Ф6.5xФ19mm) | 8   | $\bigcirc$ | 4  | Allen key<br>(M4mm)         | 1   |            |