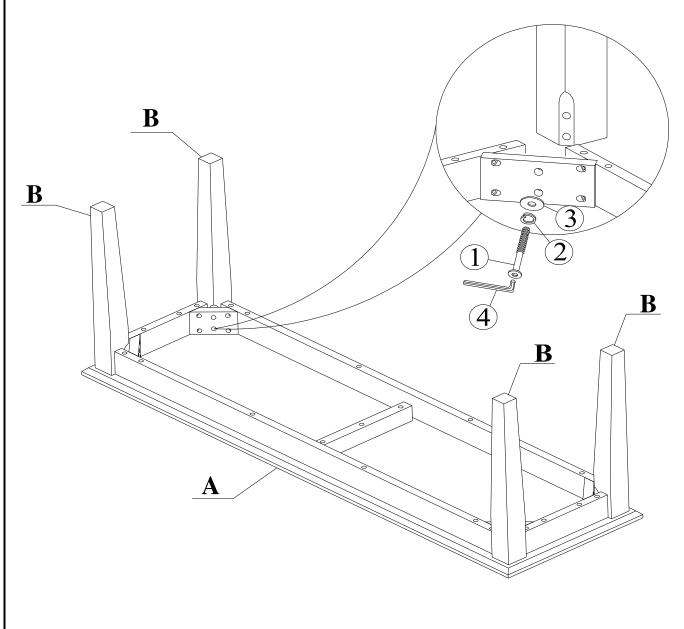

# STEP 1

Attach legs (B) to the top (A) with Bolts (1) and washers (2), (3). Tighten with the Allen Key (4).

CAPRI BENCH WITH WOOD SEAT