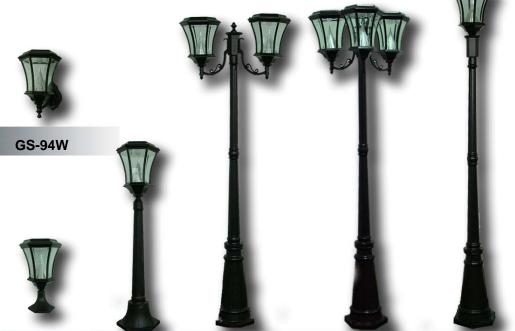

| Model # | LED<br>Color | Package<br>QTY. | Package Size (inch) | Packages in M.C. | M.C. Weight (lbs) | UPC#         |
|---------|--------------|-----------------|---------------------|------------------|-------------------|--------------|
| GS-94L  | White        | 1               | 10.03"X12.2"X25.19" | 1                | 8.81              | 854433001734 |
| GS-94S  | White        | 1               | 10.03"X12.2"X26.96" | 1                | 12.12             | 854433001703 |
| GS-94D  | White        | 1               | 10.03"X12.2"X40.55" | 1                | 18.73             | 854433001741 |
| GS-94T  | White        | 1               | 10.23"X12.2"X54.92" | 1                | 22.04             | 854433001758 |
| GS-94W  | White        | 1               | 9.06"X9.45"X14.17"  | 1                | 5.07              | 854433001840 |
| GS-94P  | White        | 1               | 9.06"X9.45"X15.56"  | 1                | 5.07              | 854433001857 |
|         |              |                 |                     |                  |                   |              |

**GS-94L** 

US Patent# 7172307

GAMA SONIC USA INC.

**GS-94P** 

> Phone:1-800-835-4113

**GS-94D** 

> Fax:1-800-835-4173

**GS-94T** 

**GS-94S** 

- > sales@gamasonic.com
- > www.gamasonic.com