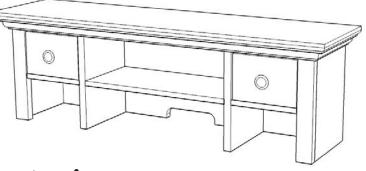

### STEP 1

Remove the Pull Handles that are installed on the inside of the drawers and re-install them on the outside of the drawer. (See figure 1)

Slide the drawers into position.

Place Hutch on the Front Slide-out Desk.