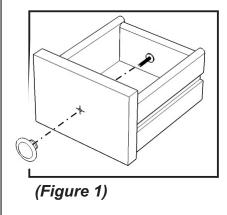

### STEP 1

Remove the Pull Handles that are installed on the inside of the drawers and re-install them on the outside of the drawer. (See figure 1)

Slide the drawers into position.

Place Hutch on the Front Slide-out Desk.