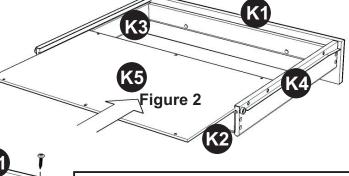

#### STEP 2

Slide K5 into the grooves in K3 and K4. Be sure to push K5 all the way forward so it meets K1. (see Figure 2)