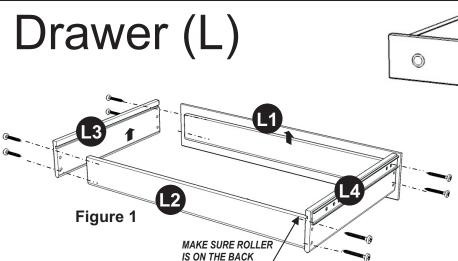

#### STEP 1

Attach L1 to L3 and L4, using a <u>Phillips</u> screwdriver and <u>long</u> wood screws (4X), tighten halfway.

Attach L2 to L3 and L4 using long wood screws (4X), tighten halfway. (see Figure 1)