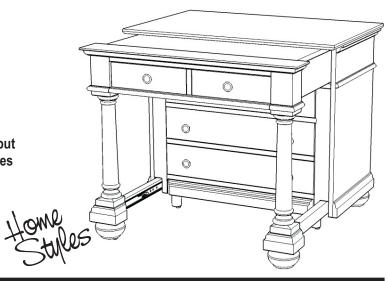

## 88 5901 51 **St. Croix**

Front Slide-out Desk

Carefully remove all the parts from the carton and put them individually on a soft cloth to prevent scratches or other damages occuring to the wood parts.