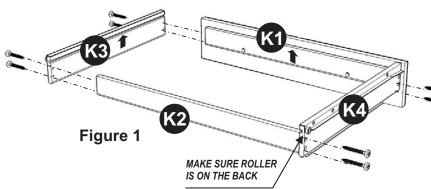

#### STEP 1

Attach K1 to K3 and K4, using a <u>Phillips</u> screwdriver and <u>long</u> wood screws (4X), tighten halfway.

Attach K2 to K3 and K4 using long wood screws (4X), tighten halfway. (see Figure 1)