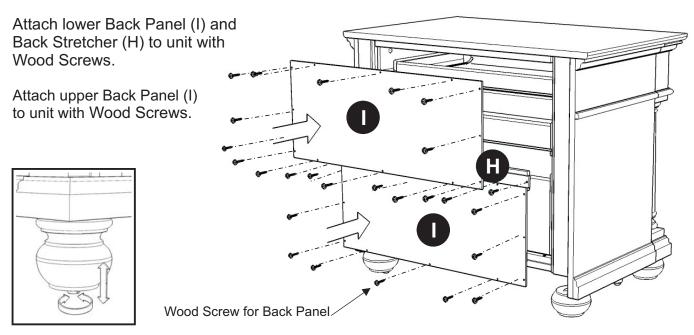

## 88 5901 51 **St. Croix**

Front Slide-out Desk

Carefully remove all the parts from the carton and put them individually on a soft cloth to prevent scratches or other damages occuring to the wood parts.

We have taken great care in the design of this product and request that you carefully and strictly follow our assembly instructions to ensure a completed product as it was designed.





Tools required for assembly: Phillips screwdriver

Tools recommended for assembly: Level

## Assembly Instructions 2/7



## Assembly Instructions 3/7





To level the unit, adjust the adjustable levelers on the bottom of unit. (See Figure 4)



Figure 4 Note: Please make sure unit is level before tightening these screws.

## Assembly Instructions 5/7

# Drawer (K)





#### STEP 1

Attach K1 to K3 and K4, using a <u>Phillips</u> screwdriver and <u>long</u> wood screws (4X), tighten halfway.

Attach K2 to K3 and K4 using long wood screws (4X), tighten halfway. (see Figure 1)

#### STEP 2

Slide K5 into the grooves in K3 and K4. Be sure to push K5 all the way forward so it meets K1. (see Figure 2)







### STEP 3

Insert short wood screws (6X) into the pre-drilled holes in K5, tighten screws. (see Figure 3)

#### STEP 4

Assemble Pull Handle with machine screws. (see Figure 4)

Tighten all screws used in drawer assembly.



Figure 4

## Assembly Instructions 6/7



#### STEP 1

Attach L1 to L3 and L4, using a <u>Phillips</u> sc