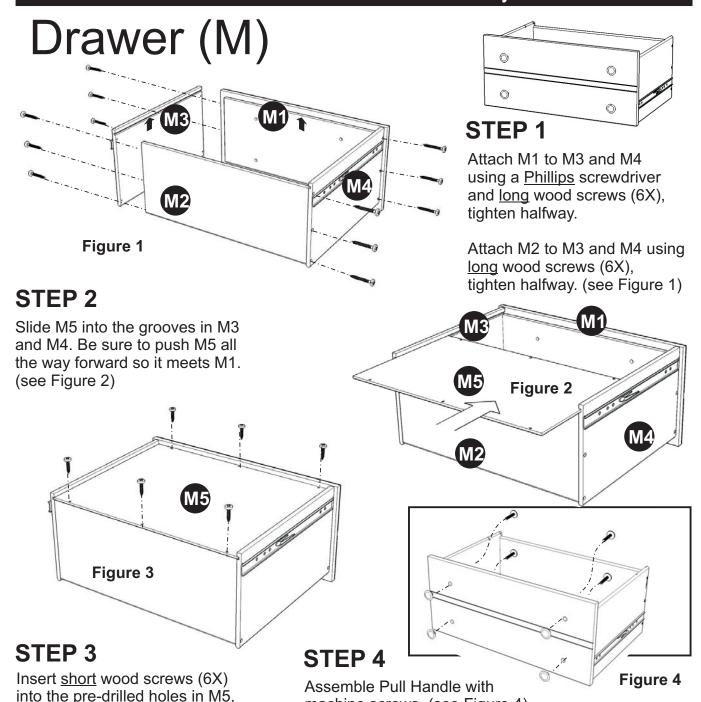

# Drawer (K)

#### STEP 1

Attach K1 to K3 and K4, using a <u>Phillips</u> screwdriver and <u>long</u> wood screws (4X), tighten halfway.

Attach K2 to K3 and K4 using long wood screws (4X), tighten halfway. (see Figure 1)

#### STEP 2

Slide K5 into the grooves in K3 and K4. Be sure to push K5 all the way forward so it meets K1. (see Figure 2)

### STEP 3

Insert short wood screws (6X) into the pre-drilled holes in K5, tighten screws. (see Figure 3)

#### STEP 4

Assemble Pull Handle with machine screws. (see Figure 4)

Tighten all screws used in drawer assembly.

Figure 4