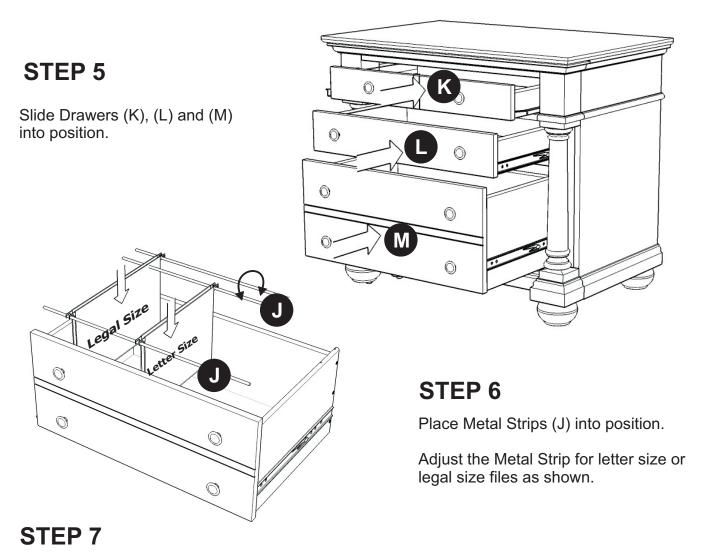

## 88 5901 51 **St. Croix**

Front Slide-out Desk

Carefully remove all the parts from the carton and put them individually on a soft cloth to prevent scratches or other damages occuring to the wood parts.

We have taken great care in the design of this product and request that you carefully and strictly follow our assembly instructions to ensure a completed product as it was designed.





Tools required for assembly: Phillips screwdriver

Tools recommended for assembly: Level

## Assembly Instructions 2/7



## Assembly Instructions 3/7





To level the unit, adjust the adjustable levelers on the bottom of unit. (See Figure 4)



Figure 4 Note: Please make sure unit is level before tightening these screws.

## Assembly Instructions 5/7

# Drawer (K)





#### STEP 1

Attach K1 to K3 and K4, using a <u>Phillips</u> screwdriver and <u>long</u> wood screws (4X), tighten halfway.

Attach K2 to K3 and K4 using long wood screws (4X), tighten halfway. (see Figure 1)

#### STEP 2

Slide K5 into the grooves in K3 and K4. Be sure to push K5 all the way forward so it meets K1. (see Figure 2)







### STEP 3

Insert short wood screws (6X) into the pre-drilled holes in K5, tighten screws. (see Figure 3)

#### STEP 4

Assemble Pull Handle with machine screws. (see Figure 4)

Tighten all screws used in drawer assembly.



Figure 4

## A