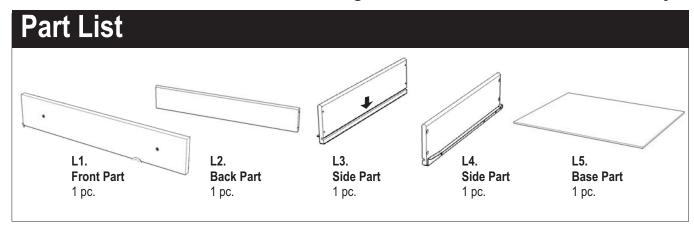

#### STEP 1

Attach L1 to L3 and L4, using a <u>Phillips</u> screwdriver and <u>long</u> wood screws (4X), tighten halfway.

Attach L2 to L3 and L4 using long wood screws (4X), tighten halfway. (see Figure 1)

#### STEP 2

Slide L5 into the grooves in L3 and L4. Be sure to push L5 all the way forward so it meets L1. (see Figure 2)

### STEP 3

Insert short wood screws (6X) into the pre-drilled holes in L5, tighten screws. (see Figure 3)

### STEP 4

Assemble Pull Handle with machine screws. (see Figure 4)

Figure 4

Tighten all screws used in drawer assembly.