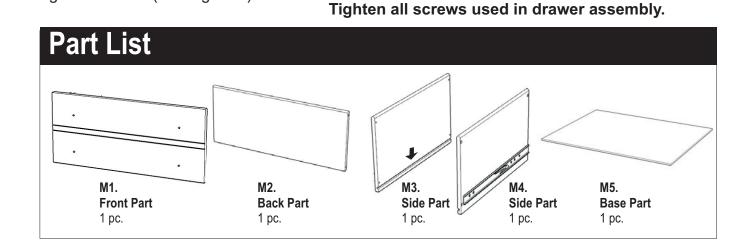

#### STEP 1

Attach L1 to L3 and L4, using a <u>Phillips</u> screwdriver and <u>long</u> wood screws (4X), tighten halfway.

Attach L2 to L3 and L4 using long wood screws (4X), tighten halfway. (see Figure 1)

#### STEP 2

Slide L5 into the grooves in L3 and L4. Be sure to push L5 all the way forward so it meets L1. (see Figure 2)

### STEP 3

Insert short wood screws (6X) into the pre-drilled holes in L5, tighten screws. (see Figure 3)

### STEP 4

Assemble Pull Handle with machine screws. (see Figure 4)

Figure 4

Tighten all screws used in drawer assembly.