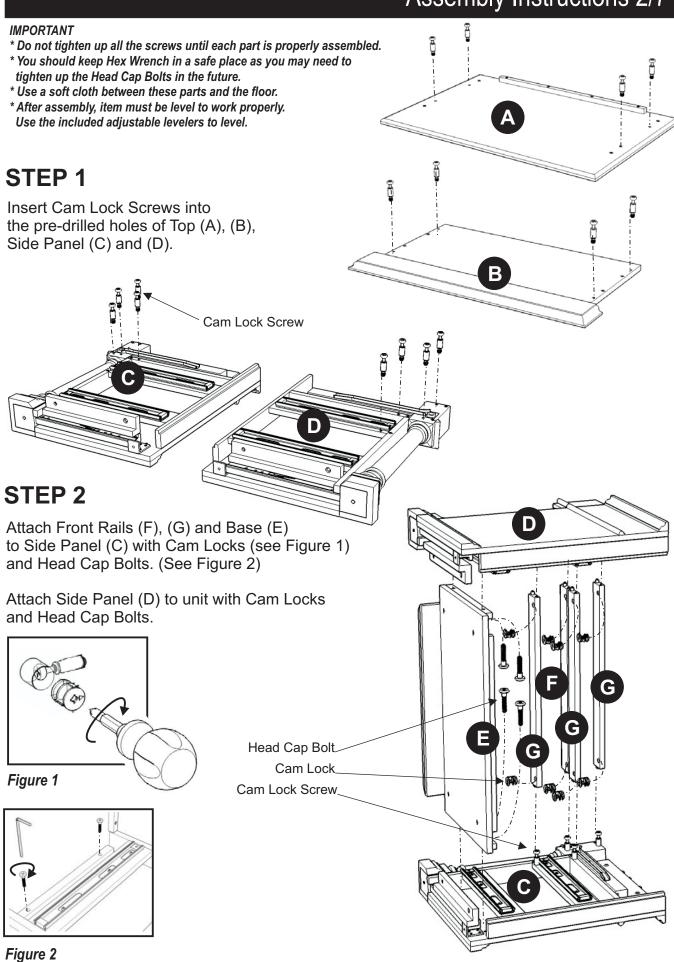

## 88 5901 51 **St. Croix**

Front Slide-out Desk

Carefully remove all the parts from the carton and put them individually on a soft cloth to prevent scratches or other damages occuring to the wood parts.

We have taken great care in the design of this product and request that you carefully and strictly follow our assembly instructions to ensure a completed product as it was designed.





Tools required for assembly: Phillips screwdriver

Tools recommended for assembly: Level

## Assembly Instructions 2/7



## Assembly Instructions 3/7





To level the unit, adjust the adjustable levelers on the bottom of unit. (See Figure 4)



Figure 4 Note: Please make sure unit is level before tightening these screws.

## Assembly Instructions 5/7

# Drawer (K)





#### STEP 1

Attach K1 to K3 and K4, using a <u>Phillips</u> screwdriver and <u>long</u> wood screws (4X), tighten halfway.

Attach K2 to K3 and K4 using long wood screws (4X), tighten halfway. (see Figure 1)

#### STEP 2

Slide K5 into the grooves in K3 and K4. Be sure to push K5 all the way forward so it meets K1. (see Figure 2)







### STEP 3

Insert short wood screws (6X) into the pre-drilled holes in K5, tighten screws. (see Figure 3)

#### STEP 4

Assemble Pull Handle with machine screws. (see Figure 4)

Tighten all screws used in