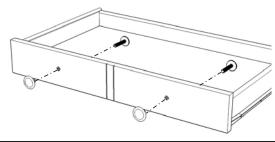

#### STEP 4

Assemble Pull Handle with machine screws. (see Figure 4)

Tighten all screws used in drawer assembly.

Figure 4

### STEP 4

Assemble Pull Handle with machine screws. (see Figure 4)

Figure 4

Tighten all screws used in drawer assembly.