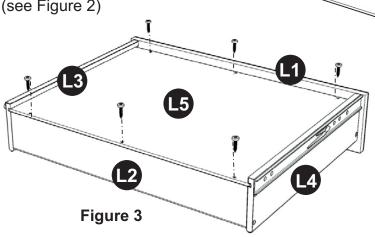

#### STEP 2

Slide L5 into the grooves in L3 and L4. Be sure to push L5 all the way forward so it meets L1. (see Figure 2)