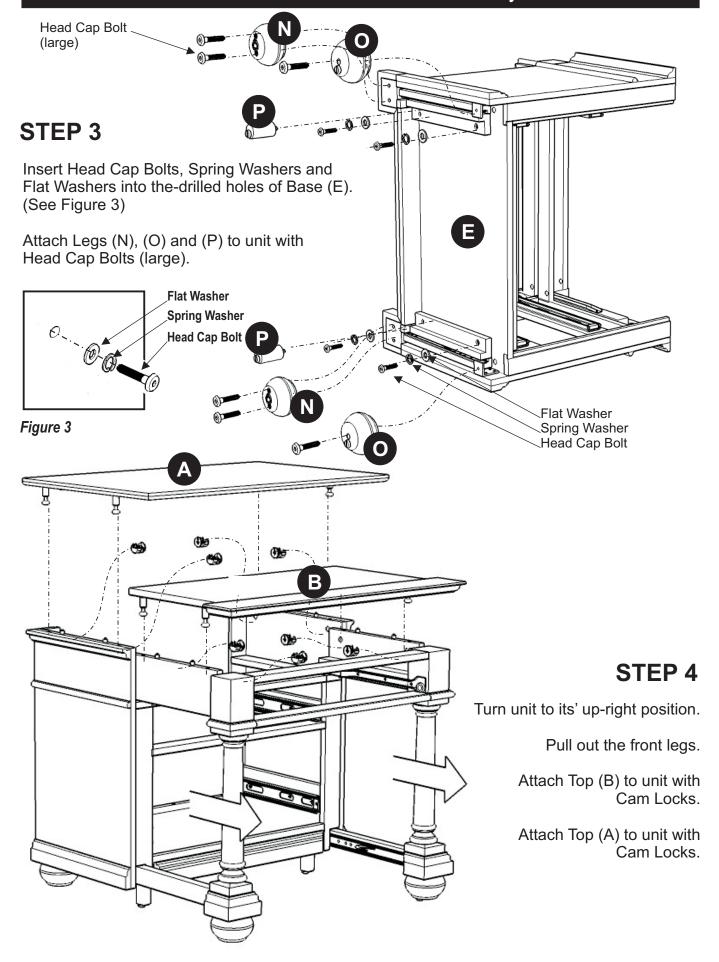

## Assembly Instructions 3/7

To level the unit, adjust the adjustable levelers on the bottom of unit. (See Figure 4)

Figure 4 Note: Please make sure unit is level before tightening these screws.