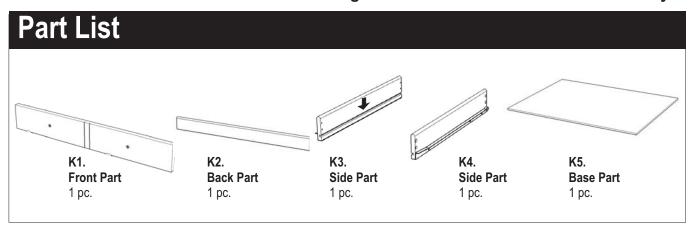

#### STEP 1

Attach K1 to K3 and K4, using a <u>Phillips</u> screwdriver and <u>long</u> wood screws (4X), tighten halfway.

Attach K2 to K3 and K4 using long wood screws (4X), tighten halfway. (see Figure 1)

#### STEP 2

Slide K5 into the grooves in K3 and K4. Be sure to push K5 all the way forward so it meets K1. (see Figure 2)

### STEP 3

Insert short wood screws (6X) into the pre-drilled holes in K5, tighten screws. (see Figure 3)

#### STEP 4

Assemble Pull Handle with machine screws. (see Figure 4)

Tighten all screws used in drawer assembly.

Figure 4