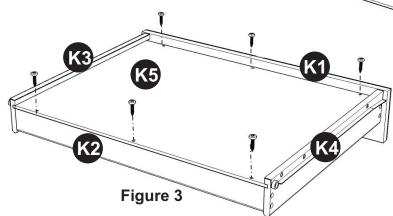

### STEP 3

Insert short wood screws (6X) into the pre-drilled holes in K5, tighten screws. (see Figure 3)