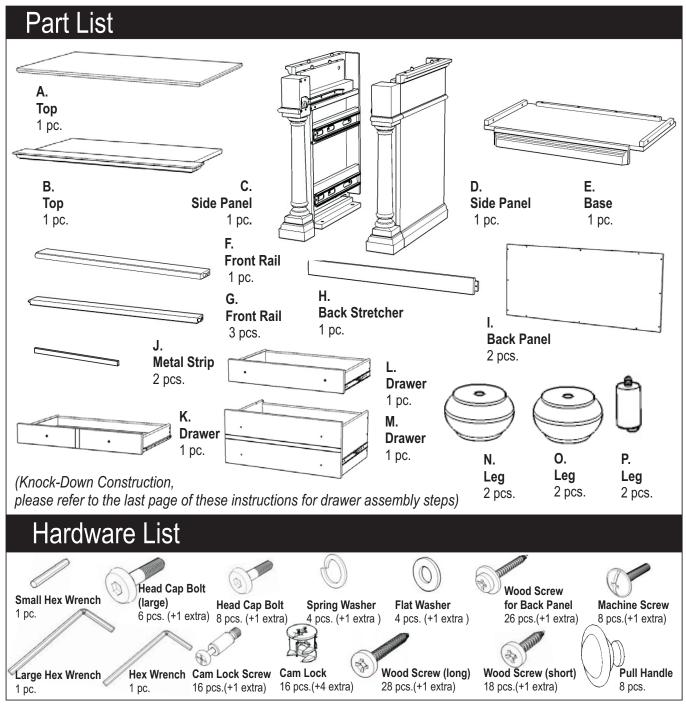

We have taken great care in the design of this product and request that you carefully and strictly follow our assembly instructions to ensure a completed product as it was designed.

Tools required for assembly: Phillips screwdriver

Tools recommended for assembly: Level