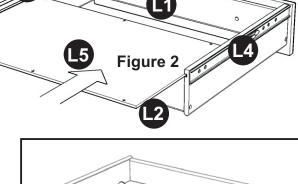

### STEP 3

Insert short wood screws (6X) into the pre-drilled holes in L5, tighten screws. (see Figure 3)