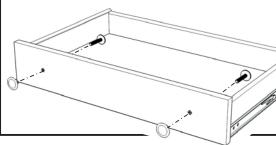

### STEP 4

Assemble Pull Handle with machine screws. (see Figure 4)

Figure 4

Tighten all screws used in drawer assembly.