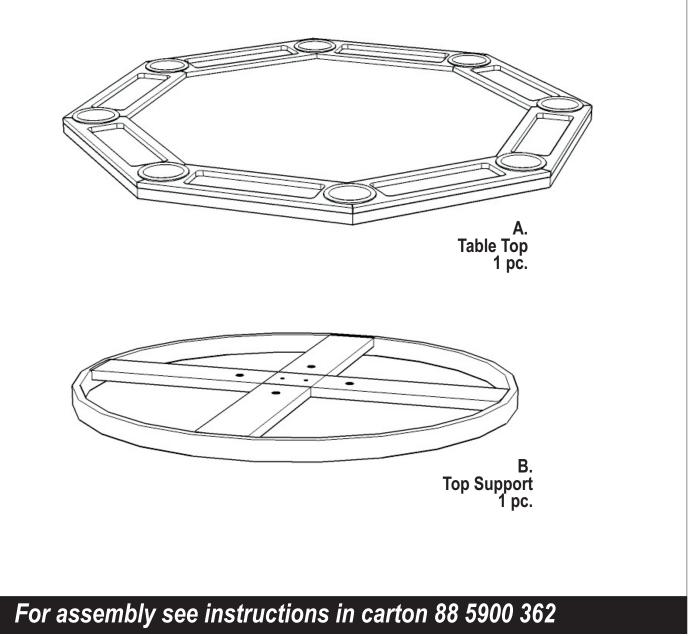

# 88 5900 362 Arts & Crafts Game Table

#### IMPORTANT NOTE

Carefully remove all the parts from the carton and put them individually on a soft cloth to prevent scratches or other damages occuring to the wood parts.

We have taken great care in the design of this product and request that you carefully and strictly follow our assembly instructions to ensure a completed product as it was designed.

Tools recommended for assembly : Level

Home Styles Consumer Assistance: www.homestyles-furniture.com, servicedesk@homestyles-furniture.com, 888-680-7460, 877-831-0319