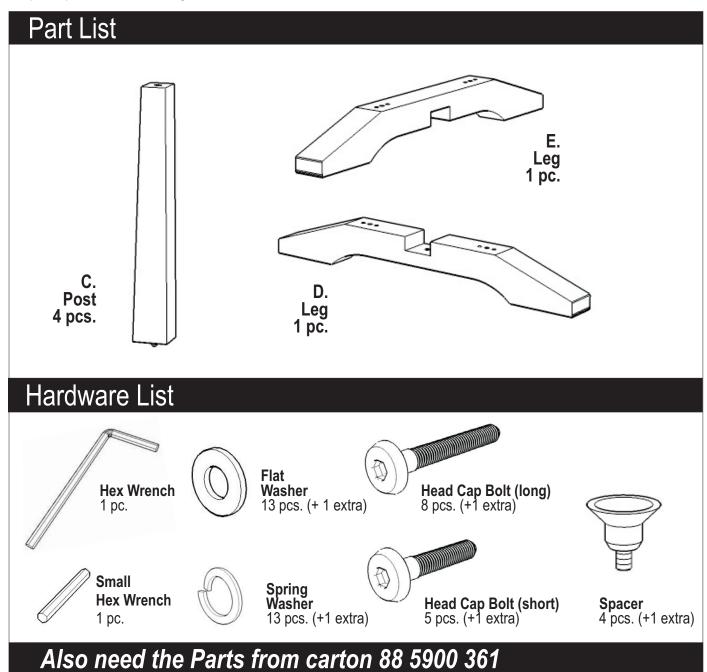

## Part List

Tools recommended for assembly : Level

Home Styles Consumer Assistance: www.homestyles-furniture.com, servicedesk@homestyles-furniture.com, 888-680-7460, 877-831-0319