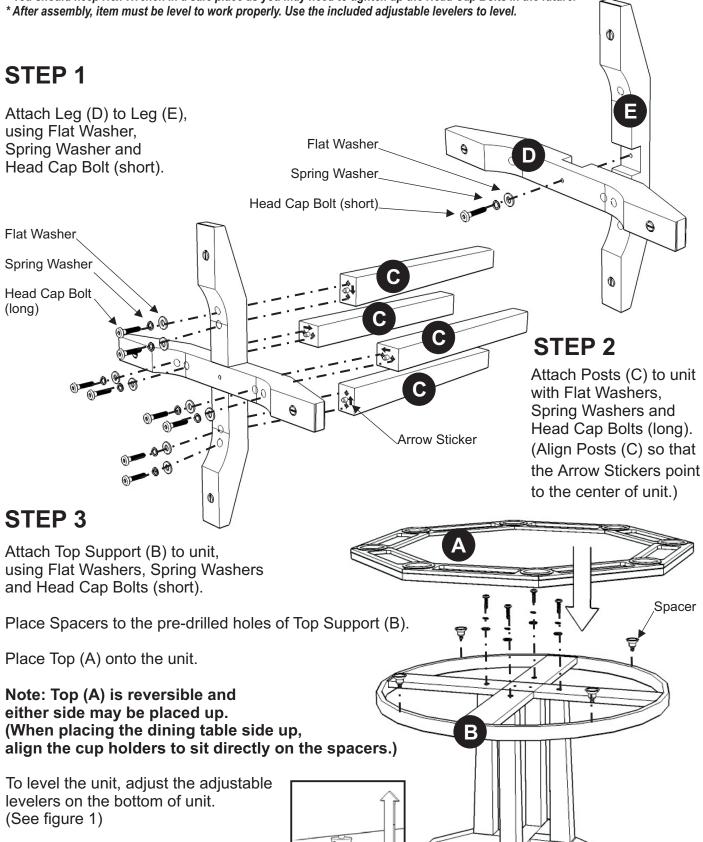

## Assembly Instructions

- \* Do not tighten up all the screws until each part is properly assembled.
- \* You should keep Hex Wrench in a safe place as you may need to tighten up the Head Cap Bolts in the future.

Figure 1