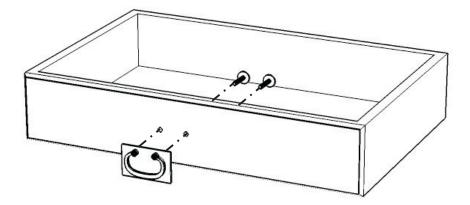

### **STEP 6**

Remove the Pull Handles that are installed on the inside of the drawers and re-install them on the outside of the drawer.

Figure 2