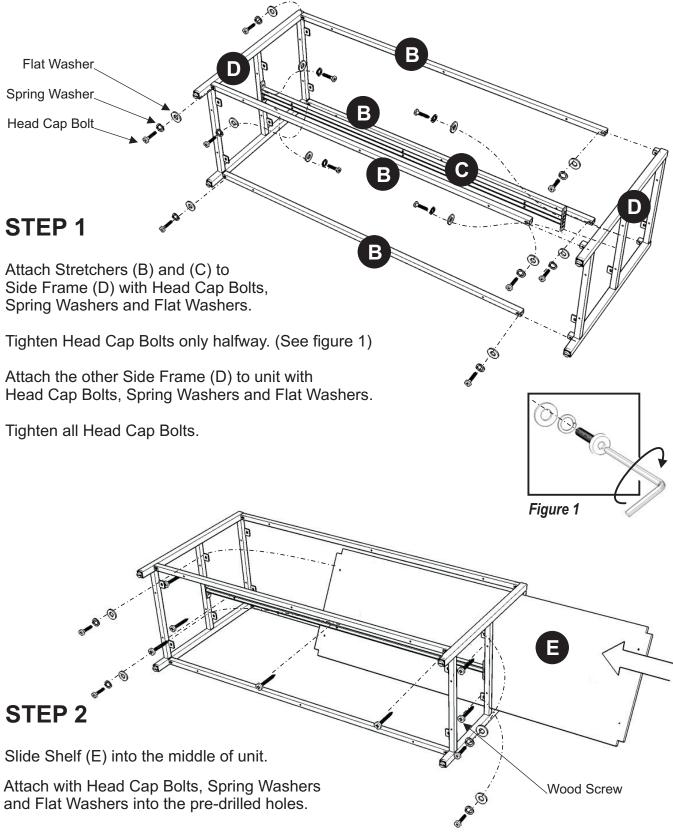

### Part List 0 0 Α. Β. Cabinet Stretcher 1 pc. 4 pcs. C. Stretcher 1 pc. D. Side Frame 2 pcs. Ε. Shelf 2 pcs. Hardware List **Spring Washer** 24 pcs. (+1 extra) Hex Wrench 1 pc. Small **Head Cap Bolt** Flat Washer Hex Wrench Wood Screw 24 pcs. (+1 extra) 24 pcs. (+1 extra ) 27 pcs.(+1 extra) 1 pc.

#### IMPORTANT

- \* Do not tighten up all the screws until each part is properly assembled.
- \* You should keep Hex Wrench in a safe place as you may need to tighten up the Head Cap Bolts in the future.
- \* Use a soft cloth between these parts and the floor.
- \* After assembly, item must be level to work properly. Use the included adjustable levelers to level.