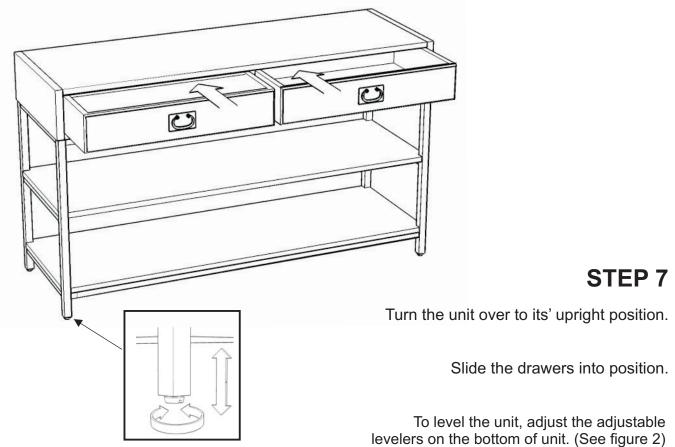

Phillips screwdriver

Tools recommended for assembly : Level

Home Styles Consumer Assistance Line 888-680-7460 and 877-831-0319 servicedesk@homestyles-furniture.com

## Assembly Instructions 2/4

#### IMPORTANT

- \* Do not tighten up all the screws until each part is properly assembled.
- \* You should keep Hex Wrench in a safe place as you may need to tighten up the Head Cap Bolts in the future.
- \* Use a soft cloth between these parts and the floor.
- \* After assembly, item must be level to work properly. Use the included adjustable levelers to level.



Attach with 7X Wood Screws.

### Assembly Instructions 3/4



# Assembly Instructions 4/4



### **STEP 6**

Remove the Pull Handles that are installed on the inside of the drawers and re-install them on the outside of the drawer.



Figure 2