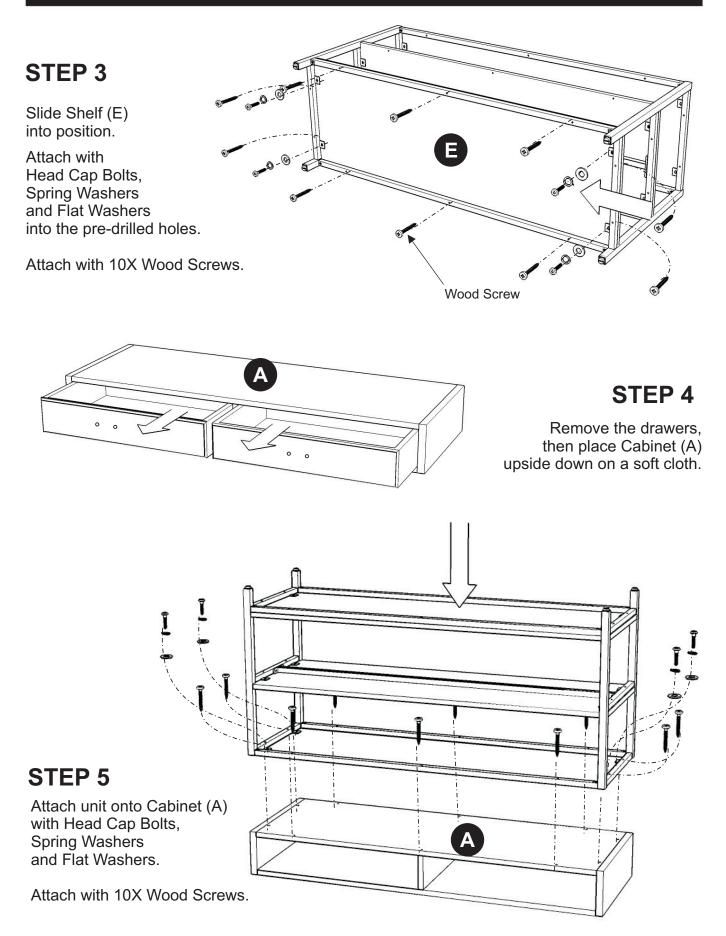

Attach with 7X Wood Screws.

### Assembly Instructions 3/4

# Assembly Instructions 4/4