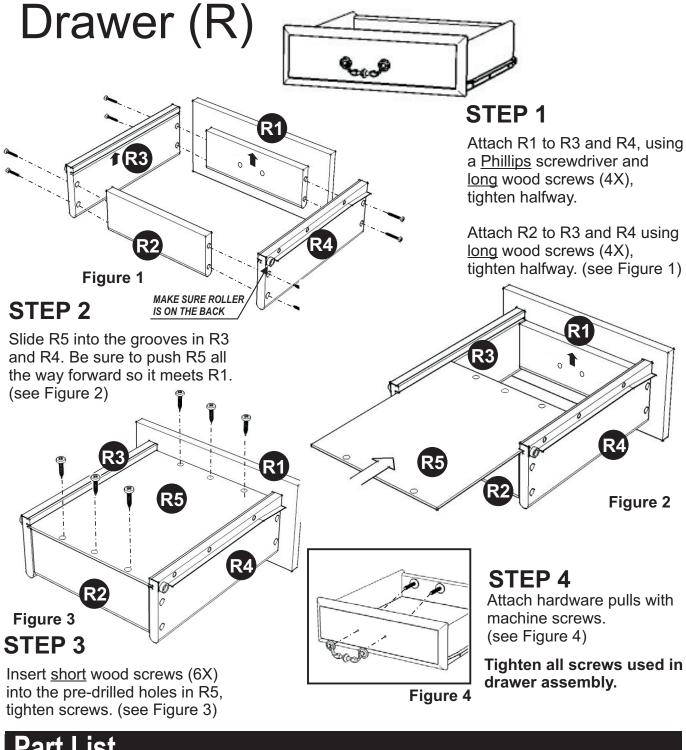

#### Assembly Instructions 4/5

Place Top (A) onto unit with Cam Locks.

Attach Doors (K) and (L) by sliding the door lift hinges into the side panels lift hinges. (see Figure 2)

Assemble Pull Handles to Doors (K) and (N) with Machine Screws. (see Figure 3)

Insert Adjustable Pins into side panels and middle panels at the desired level, then place Shelves (P) and (S) into position.

Slide the Drawers (R) into position.

STEP 6

To level the unit, adjust the adjustable levelers on the bottom of legs. (See figure 4)

Insert 16X Wood Screws from the back of the unit, tighten up all the Wood Screws. (see Figure 5)

Note: Please make sure unit is level before tightening these screws.