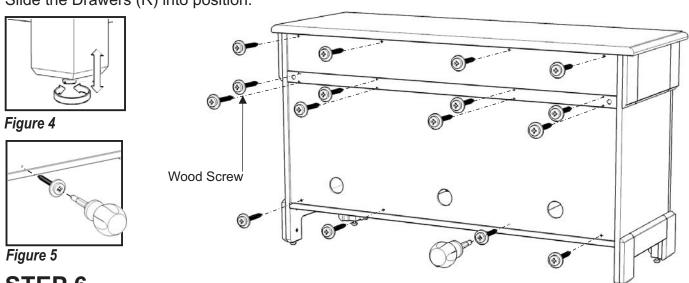

Insert Adjustable Pins into side panels and middle panels at the desired level, then place Shelves (P) and (S) into position.

Slide the Drawers (R) into position.

STEP 6

To level the unit, adjust the adjustable levelers on the bottom of legs. (See figure 4)

Insert 16X Wood Screws from the back of the unit, tighten up all the Wood Screws. (see Figure 5)

Note: Please make sure unit is level before tightening these screws.

## Assembly Instructions 5/5