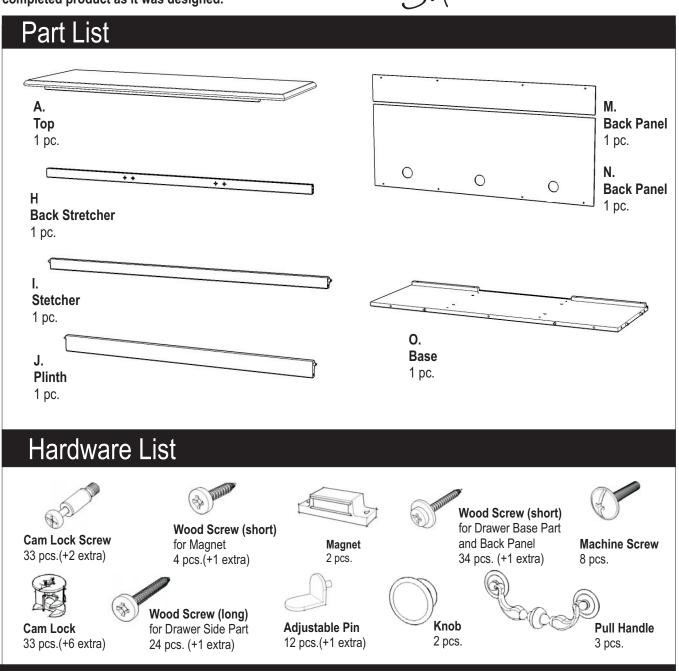

Tools required for assembly: Phillips screwdriver

Tools recommended for assembly: Level

2 pcs.

Magnet