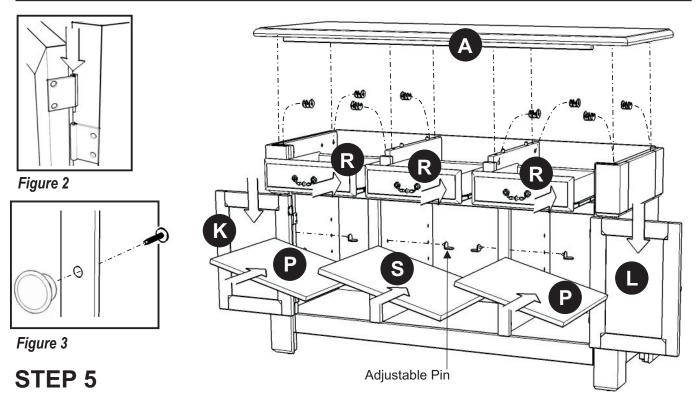

#### Assembly Instructions 4/5

Place Top (A) onto unit with Cam Locks.

Attach Doors (K) and (L) by sliding the door lift hinges into the side panels lift hinges. (see Figure 2)

Assemble Pull Handles to Doors (K) and (N) with Machine Screws. (see Figure 3)

Insert Adjustable Pins into side panels and middle panels at the desired level, then place Shelves (P) and (S) into position.

Slide the Drawers (R) into position.

STEP 6

To level the unit, adjust the adjustable levelers on the bottom of legs. (See figure 4)