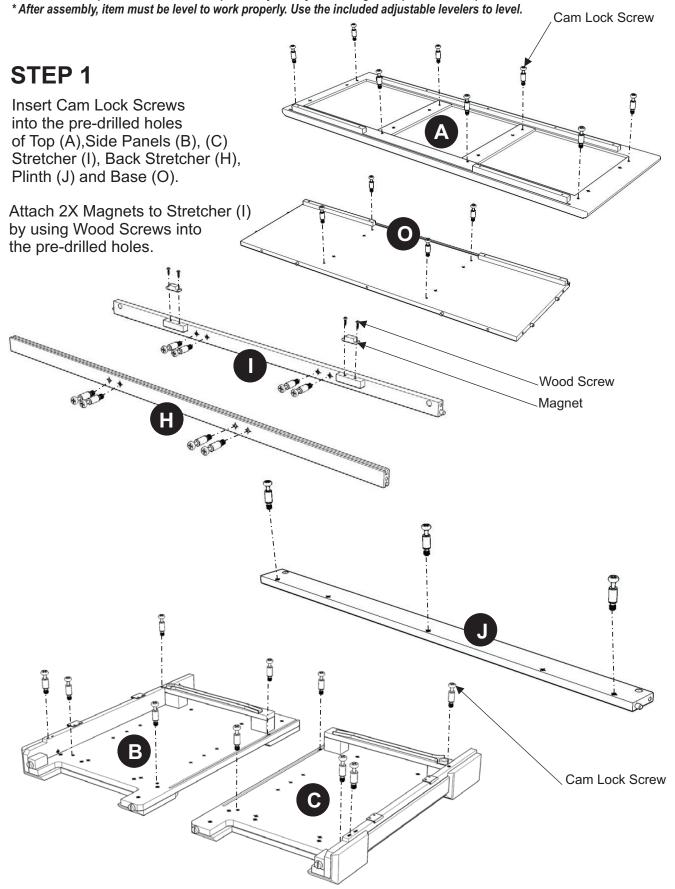

## Assembly Instructions 2/5

#### **IMPORTANT**

- \* Do not tighten up all the screws until each part is properly assembled.
- \* You should keep Hex Wrench in a safe place as you may need to tighten up the Head Cap Bolts in the future.