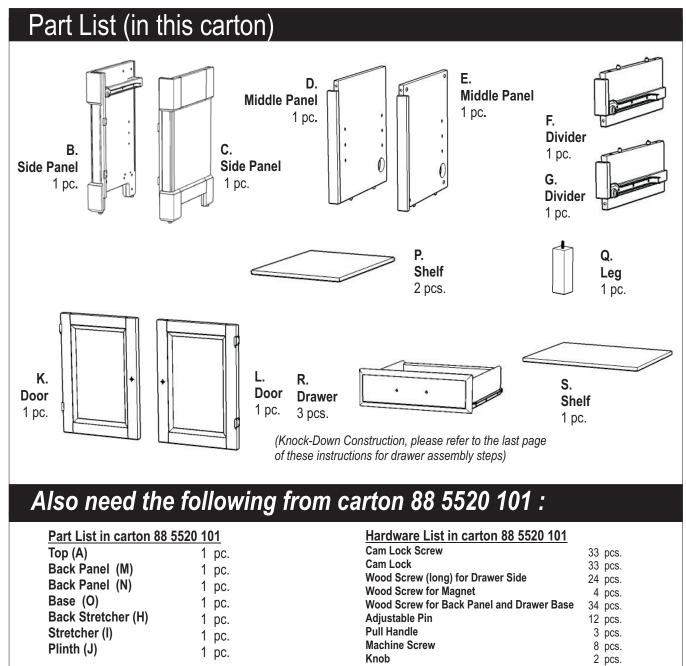

For assembly see instructions in carton 88 5520 102

Tools required for assembly: Phillips screwdriver

Tools recommended for assembly: Level