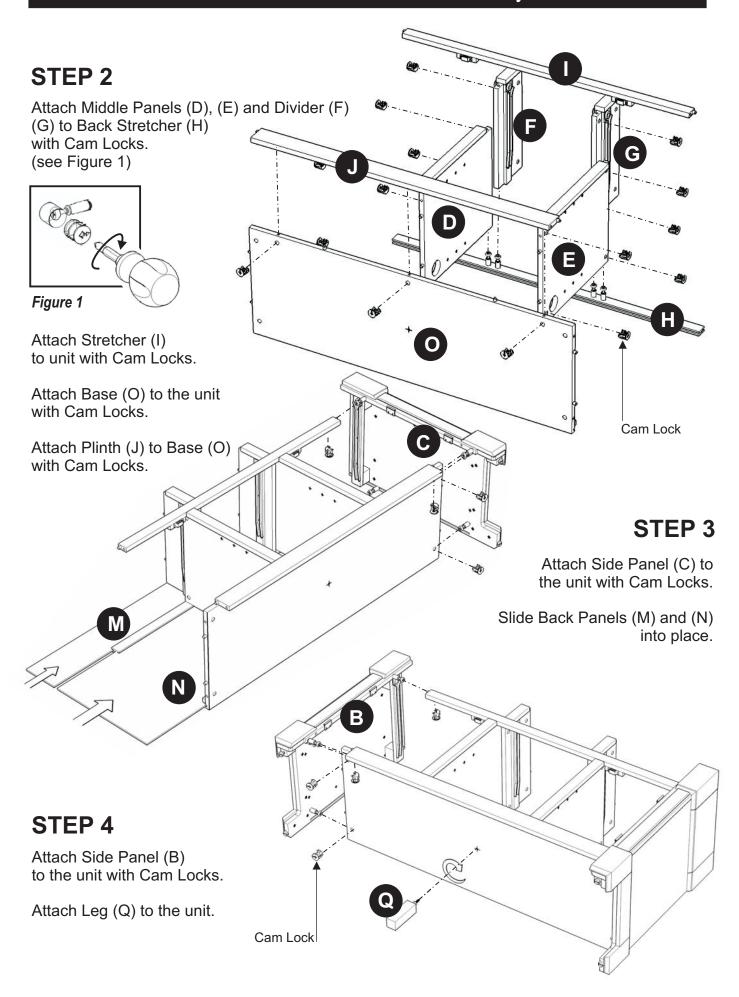

sembly: Level

# 88 5520 102 ASPEN Entertainment Credenza

#### **IMPORTANT NOTE**

Carefully remove all the parts from the carton and put them individually on a soft cloth to prevent scratches or other damages occuring to the parts.

We have taken great care in the design of this product and request that you carefully and strictly follow our assembly instructions to ensure a completed product as it was designed.





Tools required for assembly: Phillips screwdriver

Tools recommended for assembly: Level

2 pcs.

Magnet

## Assembly Instructions 2/5

#### **IMPORTANT**

- \* Do not tighten up all the screws until each part is properly assembled.
- \* You should keep Hex Wrench in a safe place as you may need to tighten up the Head Cap Bolts in the future.



## Assembly Instructions 3/5



#### Assembly Instructions 4/5



Place Top (A) onto unit with Cam Locks.

Attach Doors (K) and (L) by sliding the door lift hinges into the side panels lift hinges. (see Figure 2)

Assemble Pull Handles to Doors (K) and (N) with Machine Screws. (see Figure 3)

Insert Adjustable Pins into side panels and middle panels at the desired level, then place Shelves (P) and (S) into position.

Slide the Drawers (R) into position.



STEP 6

To level the unit, adjust the adjustable levelers on the bottom of legs. (See figure 4)

Insert 16X Wood Screws from the back of the unit, tighten up all the Wood Screws. (see Figure 5)

Note: Please make sure unit is level before tightening these screws.

## Assembly Instructions 5/5