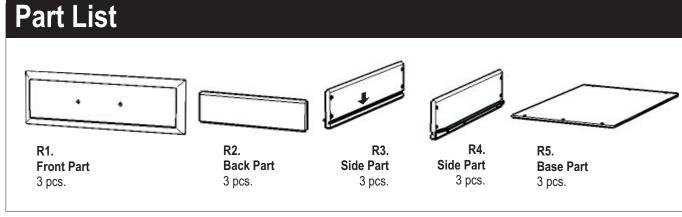

#### Assembly Instructions 4/5

Place Top (A) onto unit with Cam Locks.

Attach Doors (K) and (L) by sliding the door lift hinges into the side panels lift hinges. (see Figure 2)

Assemble Pull Handles to Doors (K) and (N) with Machine Screws. (see Figure 3)

Insert Adjustable Pins into side panels and middle panels at the desired level, then place Shelves (P) and (S) into position.

Slide the Drawers (R) into position.

STEP 6

To level the unit, adjust the adjustable levelers on the bottom of legs. (See figure 4)