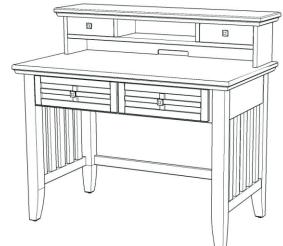

## 88 5180 164 Arts & Crafts Student Desk Hutch

**IMPORTANT NOTE** 

Carefully remove all the parts from the carton and put them individually on a soft cloth to prevent scratches or other damages occuring to the parts.