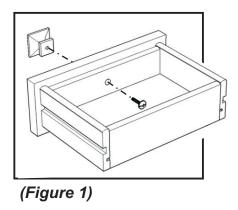

## STEP 1

Remove the Pull Handles that are installed on the inside of the drawers and re-install them on the outside of the drawer. (See figure 1)

Slide the drawers into position.

Place Hutch on the Student Desk.