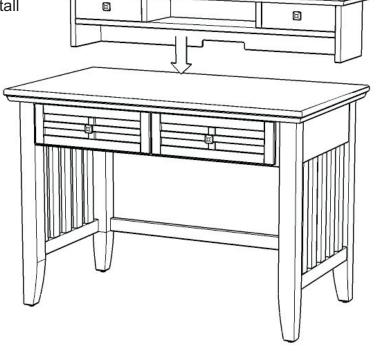

## STEP 1

Remove the Pull Handles that are installed on the inside of the drawers and re-install them on the outside of the drawer. (See figure 1)

Slide the drawers into position.

Place Hutch on the Student Desk.