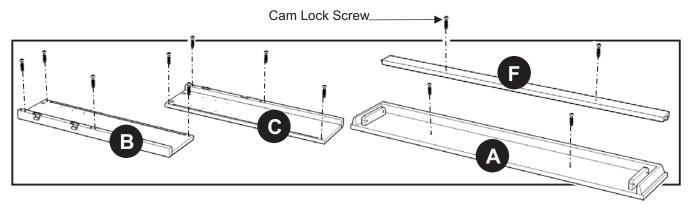

### STEP 1

Put Cam Lock Screws into the pre-drilled holes of Top (A) Side Panel (B),(C) Front Rail (I) and tighten.

Attach Back Stretcher (H) to Side Panel (B) using Cam Lock.

Attach Back Piece (K) to Back Stretcher (H) and slide Back Panel (L) into place.