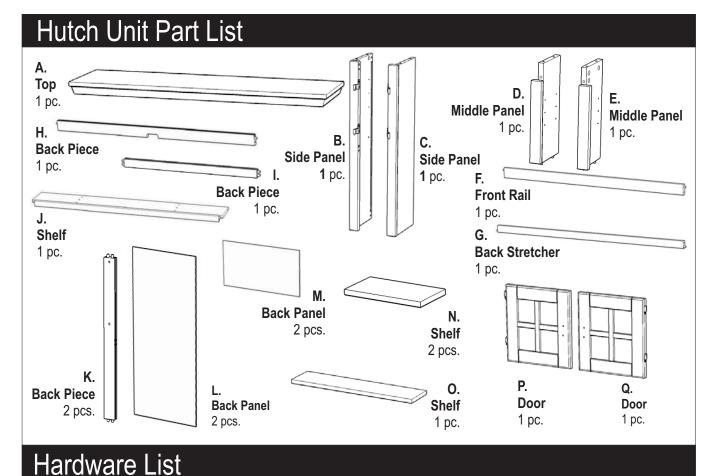

### STEP 1

Put Cam Lock Screws into the pre-drilled holes of Top (A) Side Panel (B),(C) Front Rail (I) and tighten.

Attach Back Stretcher (H) to Side Panel (B) using Cam Lock.

Attach Back Piece (K) to Back Stretcher (H) and slide Back Panel (L) into place.

Attach Back Piece (I) to the unit and slide Back Panel (M) into place.

Attach Back Piece (K) to the unit and slide Back Panel (L) into Place.

Attach Back Stretcher (G) to the unit using Cam Locks.

## Assembly Instructions 3/3

Insert Adjustable Pins into side panels and middle panels at the desired level

and Slide Shelf (N) and (O) into place.

Assemble Pull Handles to Door (P) and (Q) with Machine Screws. (see Figure 1)