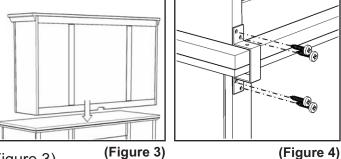

Attach Door (P) and (Q) to the side panels by sliding the door lift hinges into the side panel lift hinges. (see Figure 2)

Place the Hutch unit onto the Buffet unit. (see Figure 3)

Attach Steel Plate Connectors on the back of the units by inserting Wood Screws and tighten. (see Figure 4)