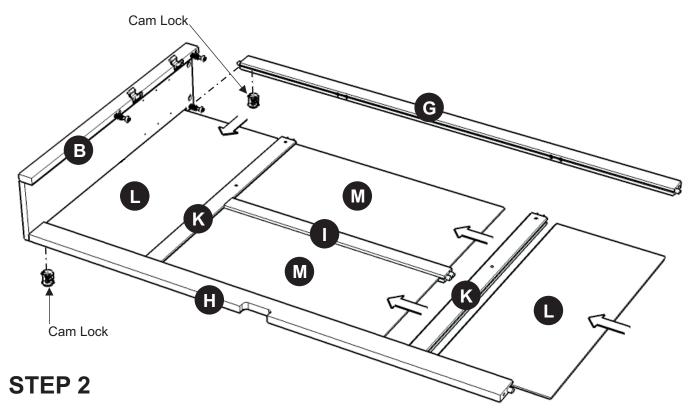

### STEP 1

Put Cam Lock Screws into the pre-drilled holes of Top (A) Side Panel (B),(C) Front Rail (I) and tighten.

Attach Back Stretcher (H) to Side Panel (B) using Cam Lock.

Attach Back Piece (K) to Back Stretcher (H) and slide Back Panel (L) into place.

Attach Back Piece (I) to the unit and slide Back Panel (M) into place.

Attach Back Piece (K) to the unit and slide Back Panel (L) into Place.

Attach Back Stretcher (G) to the unit using Cam Locks.