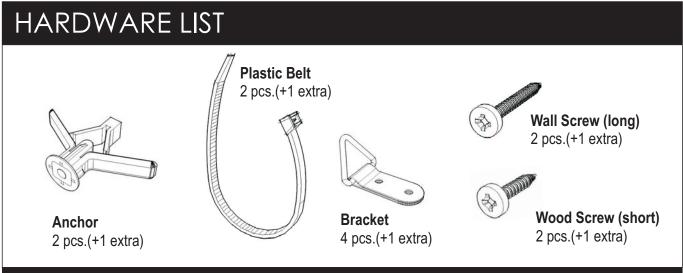

Panel (M) into place.

Attach Back Piece (K) to the unit and slide Back Panel (L) into Place.

Attach Back Stretcher (G) to the unit using Cam Locks.

## Assembly Instructions 3/3



Insert Adjustable Pins into side panels and middle panels at the desired level

and Slide Shelf (N) and (O) into place.

Assemble Pull Handles to Door (P) and (Q) with Machine Screws. (see Figure 1)

Attach Door (P) and (Q) to the side panels by sliding the door lift hinges into the side panel lift hinges. (see Figure 2)

Place the Hutch unit onto the Buffet unit. (see Figure 3)



Attach Steel Plate Connectors on the back of the units by inserting Wood Screws and tighten. (see Figure 4)

# **Attention!**

For safety reasons, please follow these additional instructions to prevent the unit from tipping over.



# Assembly Instructions

of the belt and pull until tight.