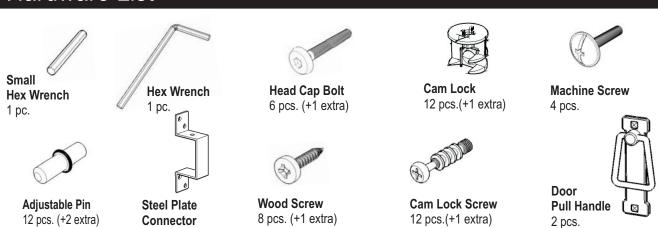

Tools required for assembly: Phillips screwdriver

2 pcs.

#### **IMPORTANT**

Do not tighten up all the screws until each part is properly assembled.

You should keep Hex Wrench in the safe place as you may need to tighten up the Head Cap Bolts in the future.