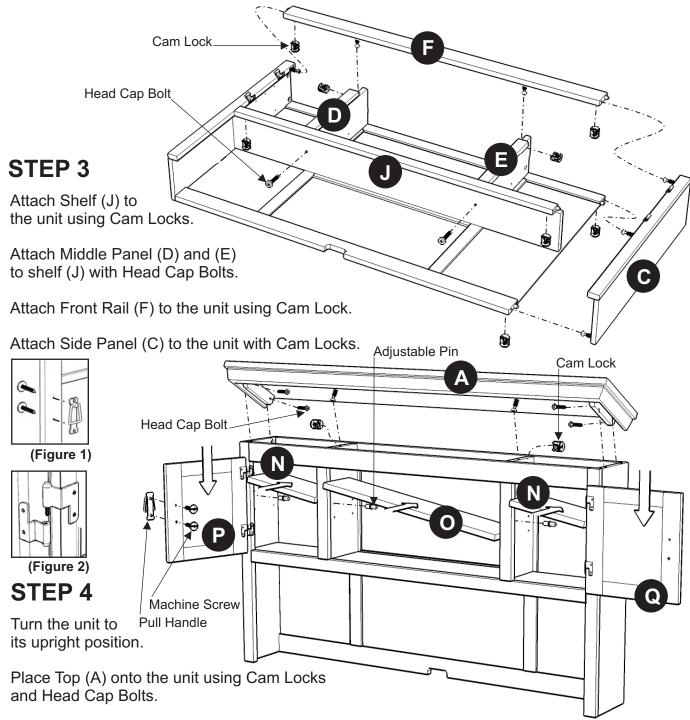

## Assembly Instructions 3/3

Insert Adjustable Pins into side panels and middle panels at the desired level

and Slide Shelf (N) and (O) into place.

Assemble Pull Handles to Door (P) and (Q) with Machine Screws. (see Figure 1)

Attach Door (P) and (Q) to the side panels by sliding the door lift hinges into the side panel lift hinges. (see Figure 2)

Place the Hutch unit onto the Buffet unit. (see Figure 3)

Attach Steel Plate Connectors on the back of the units by inserting Wood Screws and tighten. (see Figure 4)