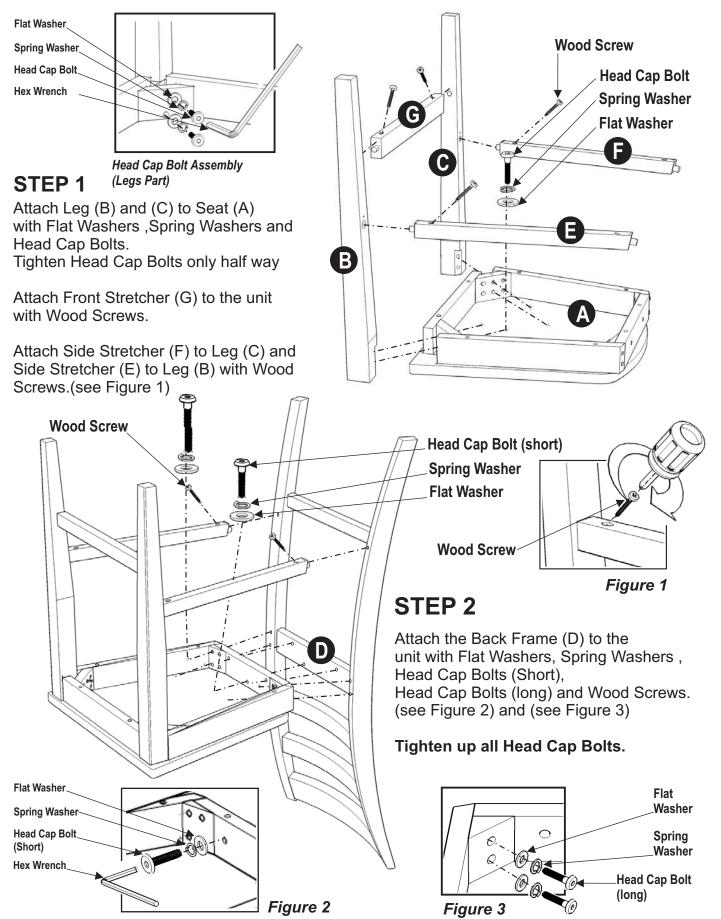

#### IMPORTANT

- \* Do not tighten up all the screws until each part is properly assembled.
- \* You should keep Hex Wrench in a safe place as you may need to tighten up the Head Cap Bolts in the future.