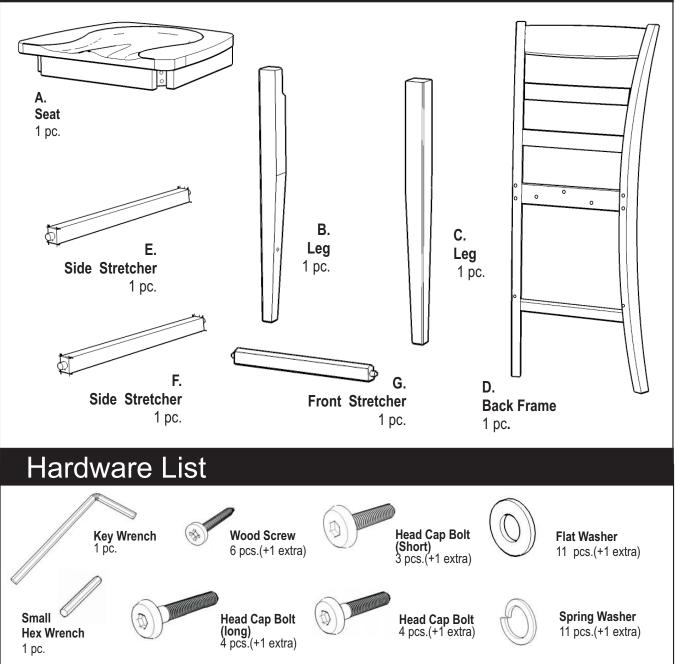

### Part List

 Tools required for assembly : <u>Phillips</u> screwdriver

 Home Styles Consumer Assistance Line 888-680-7460 and 877-831-0319

 servicedesk@homestyles-furniture.com