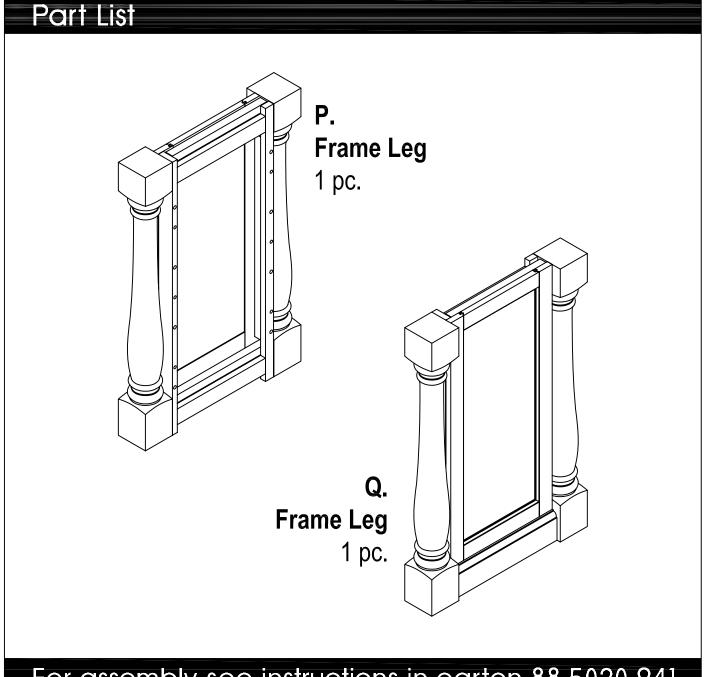

## For assembly see instructions in carton 88 5020 941

Tools Required For Assembly : Phillips screwdriver

Home Styles Consumer Assistance Line 888-680-7460 and 877-831-0319 servicedesk@homestyles-furniture.com