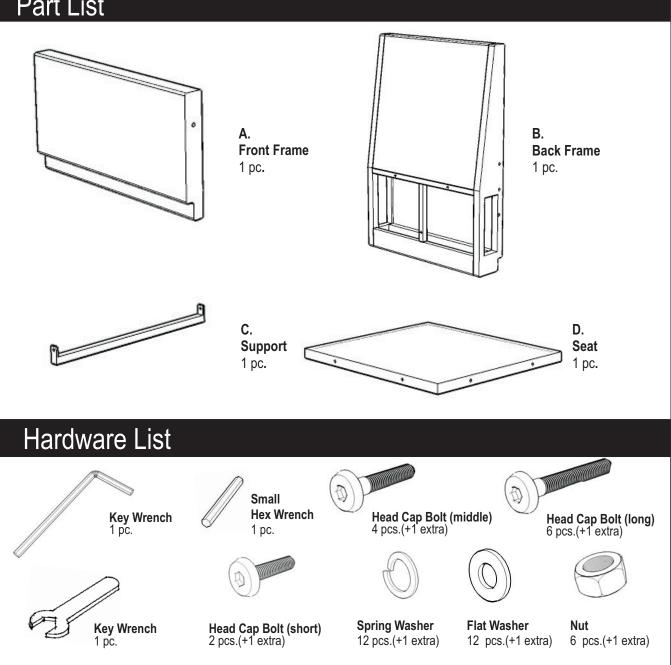

## Part List

Tools recommended for assembly : Level

Home Styles Consumer Assistance Line 888-680-7460 and 877-831-0319 servicedesk@homestyles-furniture.com