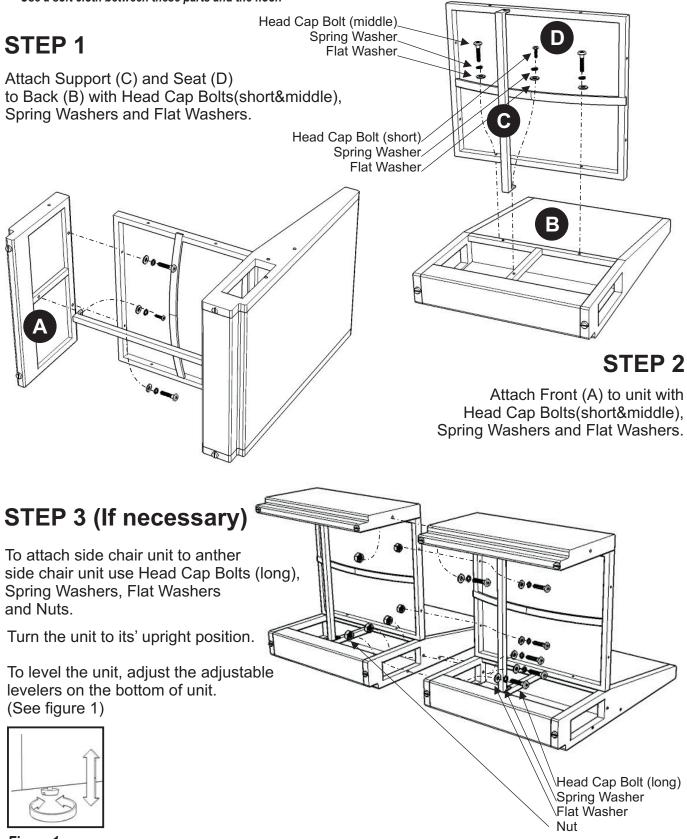

## IMPORTANT

- \* Do not tighten up all the bolts until each part is properly assembled.
- \* You should keep Hex Wrench in a safe place as you may need to tighten up the Head Cap Bolts in the future.
- \* After assembly, item must be level to work properly. Use the included adjustable levelers to level.
- \* Use a soft cloth between these parts and the floor.

<u>Figure 1</u> <u>Noted: Please keep any remaining hardware as it may be required to complete your unit.</u> <u>Noted: To attach Arms to unit please see instructions in 88 5800 01 Arm carton.</u>