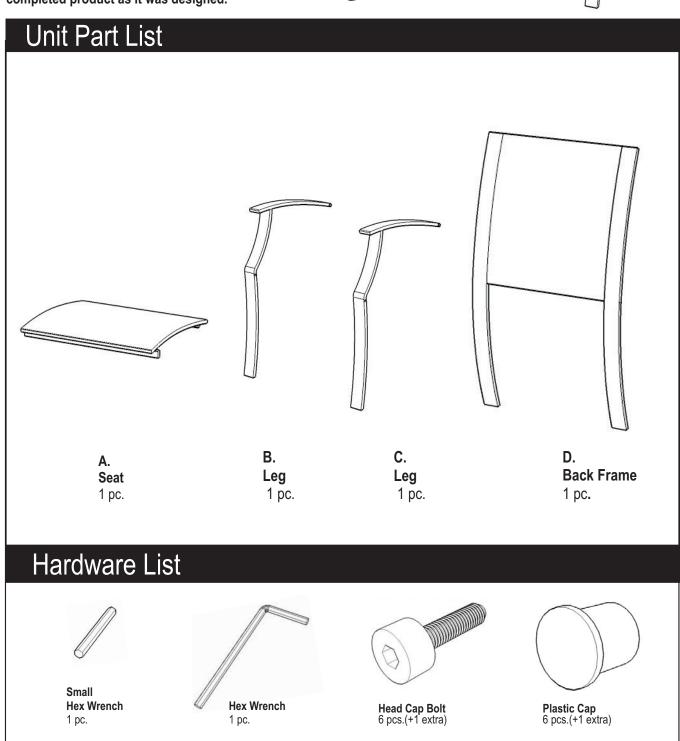

### **IMPORTANT NOTE**

Carefully remove all the parts from the carton and put them individually on a soft cloth to prevent scratches or other damages occuring to the parts.

We have taken great care in the design of this product and request that you carefully and strictly follow our assembly instructions to ensure a completed product as it was designed.