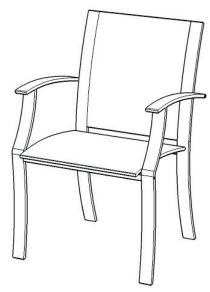

# 88 5600 81 Newport Chair (Walnut Brown Woven Vinyl)

### **IMPORTANT NOTE**

Carefully remove all the parts from the carton and put them individually on a soft cloth to prevent scratches or other damages occuring to the parts.

We have taken great care in the design of this product and request that you carefully and strictly follow our assembly instructions to ensure a completed product as it was designed.







## **Assembly Instructions**

#### **IMPORTANT**

- \* Do not tighten up all the screws until each part is properly assembled.
- \* You should keep Hex Wrench in a safe place as you may need to tighten up the Head Cap Bolts in the future.
- \* After assembly, item must be level to work properly. Use the included adjustable levelers to level.



### STEP 3

Cover all holes with Plastic Caps. (See figure 1)



Figure 1