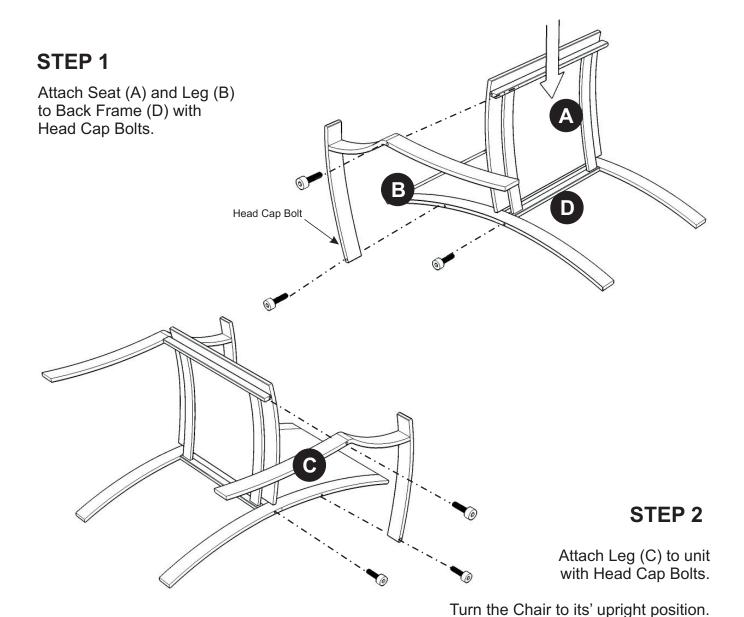

#### **IMPORTANT**

- \* Do not tighten up all the screws until each part is properly assembled.
- \* You should keep Hex Wrench in a safe place as you may need to tighten up the Head Cap Bolts in the future.
- \* After assembly, item must be level to work properly. Use the included adjustable levelers to level.