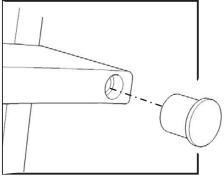

alnut Brown Woven Vinyl)

### **IMPORTANT NOTE**

Carefully remove all the parts from the carton and put them individually on a soft cloth to prevent scratches or other damages occuring to the parts.

We have taken great care in the design of this product and request that you carefully and strictly follow our assembly instructions to ensure a completed product as it was designed.







## **Assembly Instructions**

#### **IMPORTANT**

- \* Do not tighten up all the screws until each part is properly assembled.
- \* You should keep Hex Wrench in a safe place as you may need to tighten up the Head Cap Bolts in the future.
- \* After assembly, item must be level to work properly. Use the included adjustable levelers to level.



### STEP 3

Cover all holes with Plastic Caps. (See figure 1)



Figure 1