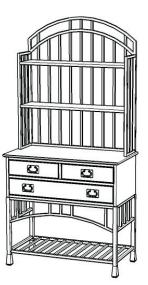

# 88 5050 61 Oak Hill Buffet

#### **IMPORTANT NOTE**

Carefully remove all the parts from the carton and put them individually on a soft cloth to prevent scratches or other damages occuring to the wood parts.

We have taken great care in the design of this product and request that you carefully and strictly follow our assembly instructions to ensure a completed product as it was designed.

## Part List









Tools required for assembly : Phillips screwdriver

Home Styles Consumer Assistance Line 888-680-7460 and 877-831-0319 servicedesk@homestyles-furniture.com

## Assembly Instructions

### IMPORTANT

You should keep Hex Wrench in a safe place as you may need to tighten up the Head Cap Bolts in the future.

### **STEP 1**