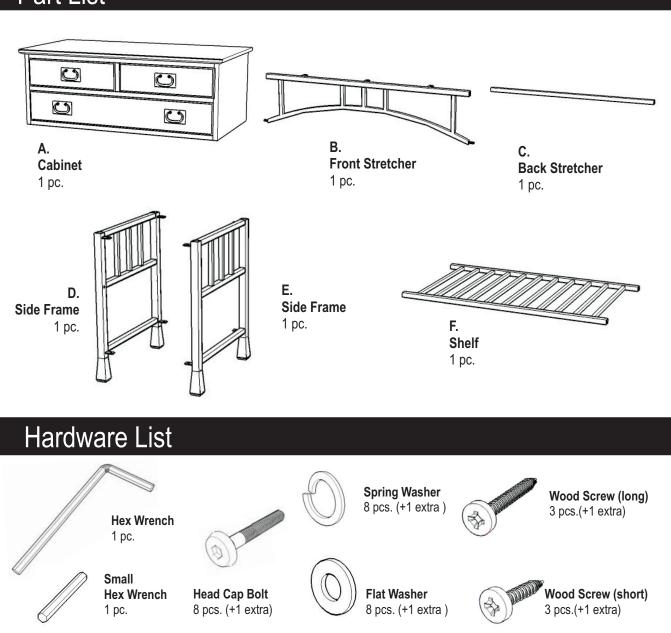

## Part List

Tools required for assembly : Phillips screwdriver

Home Styles Consumer Assistance Line 888-680-7460 and 877-831-0319 servicedesk@homestyles-furniture.com