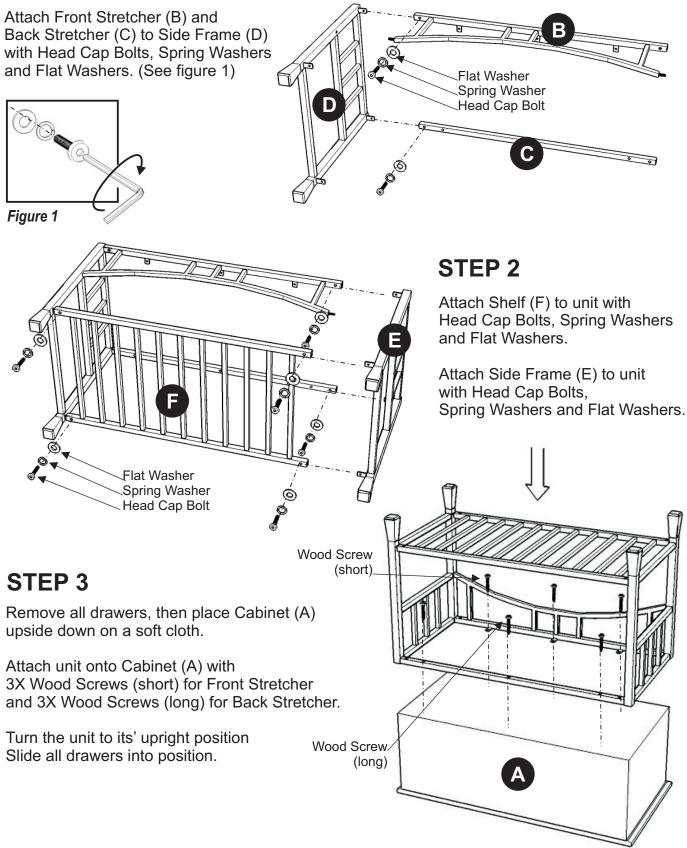

## Assembly Instructions

### IMPORTANT

You should keep Hex Wrench in a safe place as you may need to tighten up the Head Cap Bolts in the future.

### **STEP 1**