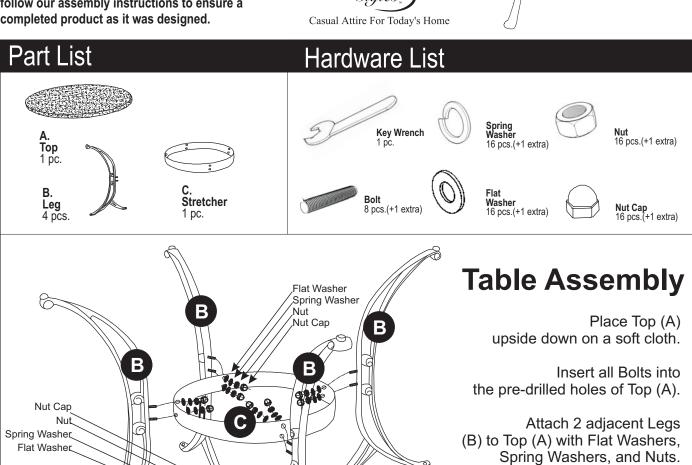

## **IMPORTANT NOTE**

Carefully remove all the parts from the carton and put them individually on a soft cloth to prevent scratches or other damages occuring to the wood parts.

We have taken great care in the design of this product and request that you carefully and strictly follow our assembly instructions to ensure a completed product as it was designed.

Please keep the Key Wrench as you may need to retighten the Bolts in the future.

Tighten all Nuts, only half way, with Key Wrench.

Attach Stretcher (C) to unit with Flat Washers, Spring Washers and Nuts, tighten half way.

> Attach 2X Legs (B) to unit with Flat Washers, Spring Washers and Nuts.

Tighten all Nuts completely with Key Wrench.

Cover all Nuts with Nut Caps.

Turn the table to it's upright position.