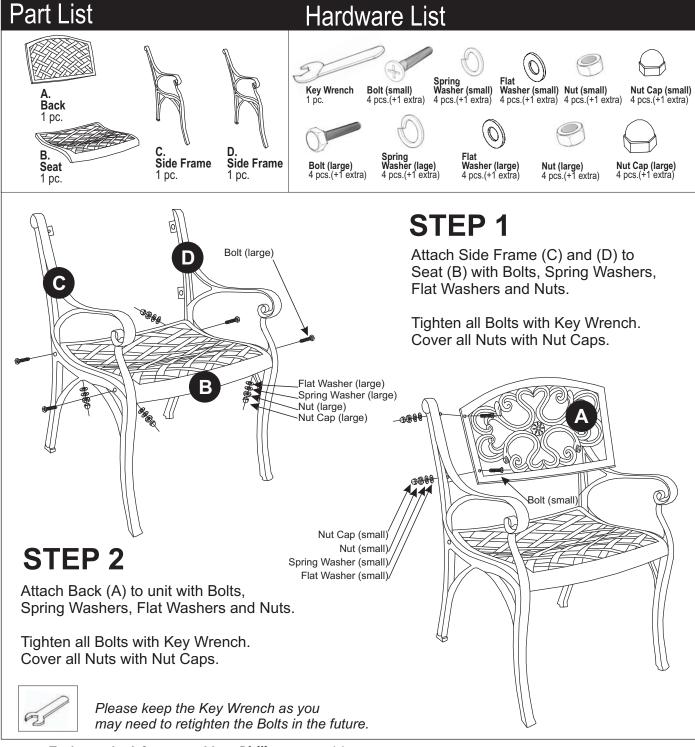

## 88 5554 80 Arm Chair (Black Finish)

## **IMPORTANT NOTE**

Carefully remove all the parts from the carton and put them individually on a soft cloth to prevent scratches or other damages occuring to the wood parts.

We have taken great care in the design of this product and request that you carefully and strictly follow our assembly instructions to ensure a completed product as it was designed.

Home, Styles.



Casual Attire For Today's Home



Tools required for assembly : Philips screwdriver

Home Styles Consumer Assistance Line 888-680-7460 and 877-831-0319 servicedesk@homestyles-furniture.com