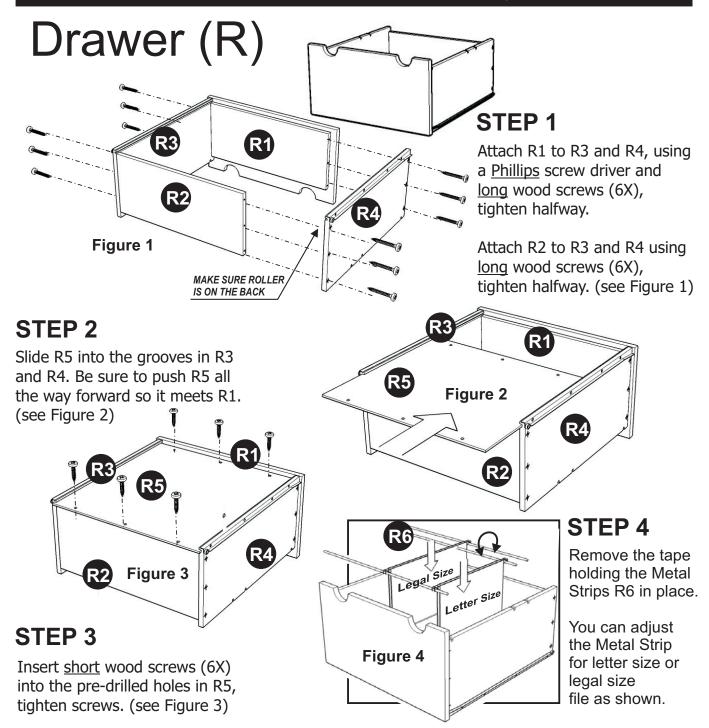

### **STEP 5**

Place Top (A) onto the unit, using Cam Locks.

Slide Keyboard Tray (K), Printer Tray (L), Drawer (Q) and (R) into position.

Insert Adjustable Pins into side panel and middle panel at the desired level (See figure 2), then place Shelf (J) into position.

#### Tighten all screws used in drawer assembly.