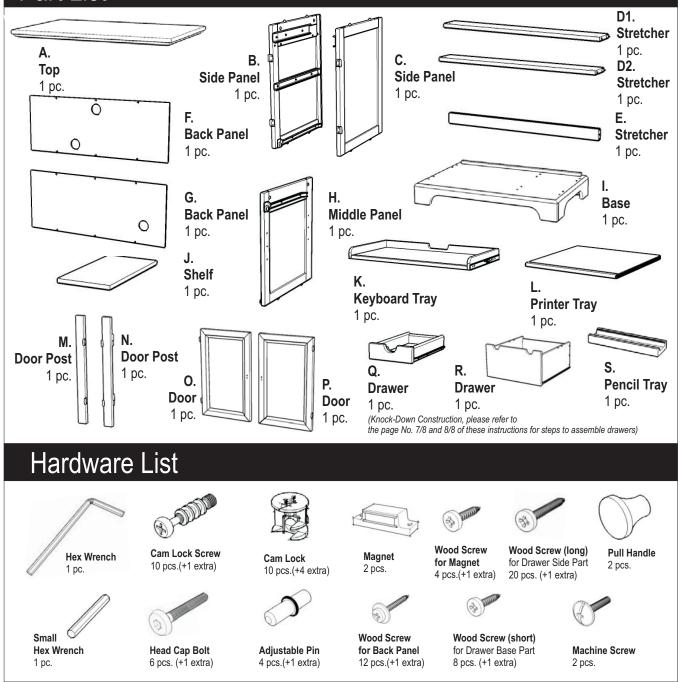

### Part List

Tools required for assembly: <u>Phillips</u> screwdriver Home Styles Consumer Assistance Line 888-680-7460 and 877-831-0319 servicedesk@homestyles-furniture.com