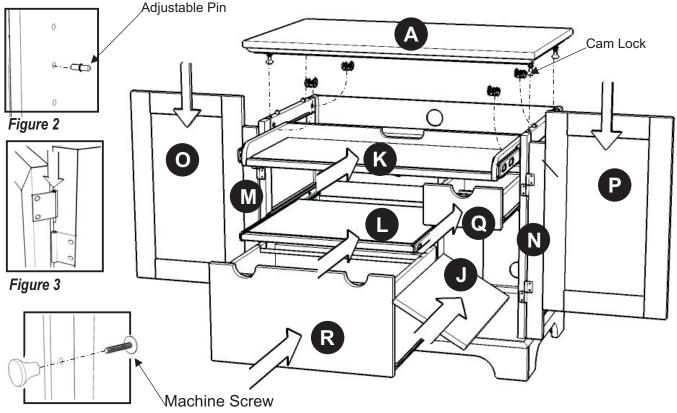

### **STEP 5**

Place Top (A) onto the unit, using Cam Locks.

Slide Keyboard Tray (K), Printer Tray (L), Drawer (Q) and (R) into position.

Insert Adjustable Pins into side panel and middle panel at the desired level (See figure 2), then place Shelf (J) into position.

Attach Door Post (M), (N), Doors (O) and (P) by sliding the door lift hinges into the side panels lift hinges (See figure 3).

Assemble Pull Handles to Doors (O) and (P) with Machine Screws. (See figure 4)

### **STEP 6**

Insert 12X Wood Screws from the back of the unit, tighten up all the Wood Screws.

Note: Please make sure unit is level before tightening these screws.