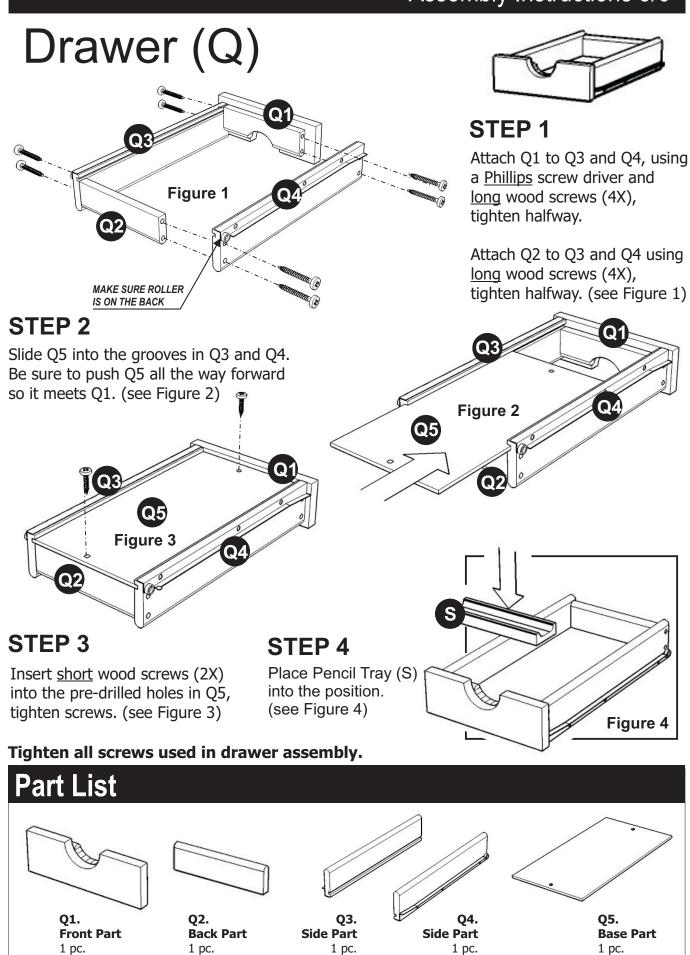

### **STEP 5**

Place Top (A) onto the unit, using Cam Locks.

Slide Keyboard Tray (K), Printer Tray (L), Drawer (Q) and (R) into position.

Insert Adjustable Pins into side panel and middle panel at the desired level (See figure 2), then place Shelf (J) into position.

#### Tighten all screws used in drawer assembly.