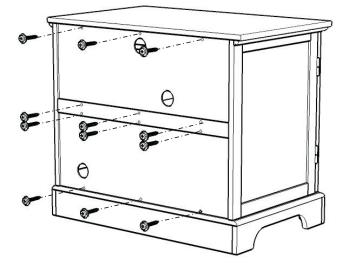

### **STEP 6**

Insert 12X Wood Screws from the back of the unit, tighten up all the Wood Screws.

Note: Please make sure unit is level before tightening these screws.