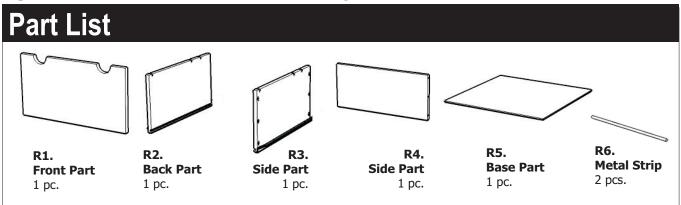

### Part List

Tools required for assembly: <u>Phillips</u> screwdriver Home Styles Consumer Assistance Line 888-680-7460 and 877-831-0319 servicedesk@homestyles-furniture.com