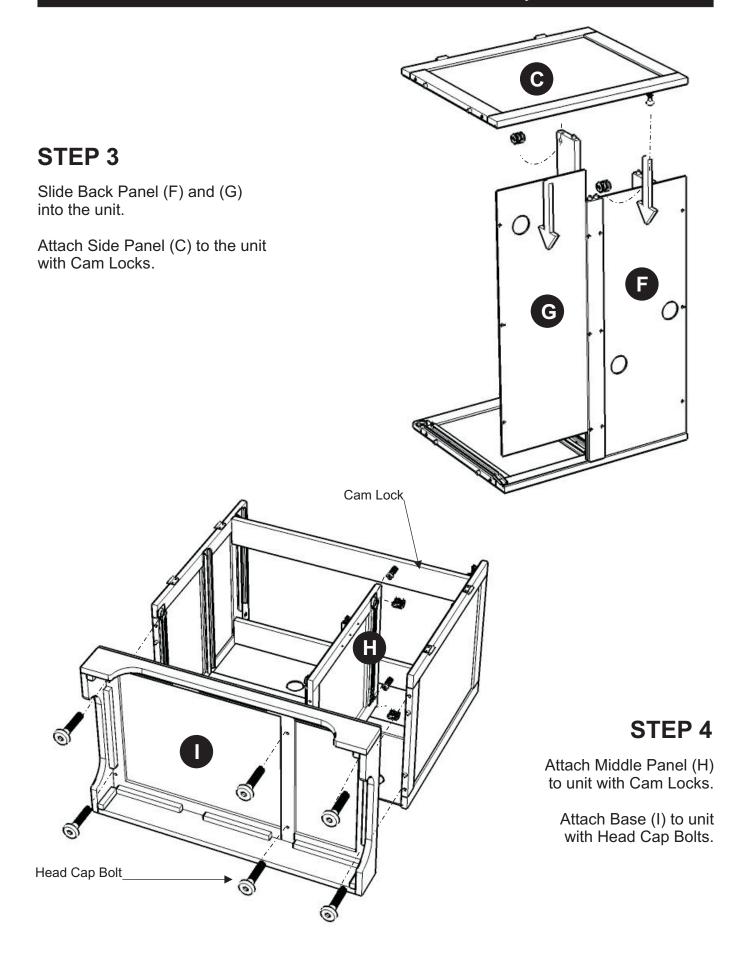

### **STEP 5**

Place Top (A) onto the unit, using Cam Locks.

Slide Keyboard Tray (K), Printer Tray (L), Drawer (Q) and (R) into position.

Insert Adjustable Pins into side panel and middle panel at the desired level (See figure 2), then place Shelf (J) into position.