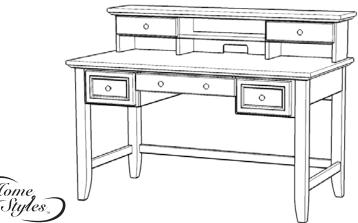

## 88 5531 04 The Bedford Executive **Desk Hutch IMPORTANT NOTE**

Carefully remove all the parts from the carton and put them individually on a soft cloth to prevent scratches or other damages occuring to the wood parts.

## **STEP 1**

Remove the Pull Handles that are installed on the inside of the drawers and re-install them on the outside of the drawer. (See figure 1)

Slide the drawers into position.

Place Hutch on the Desk.