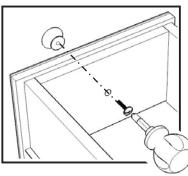

## **STEP 1**

Remove the Pull Handles that are installed on the inside of the drawers and re-install them on the outside of the drawer. (See figure 1)

Slide the drawers into position.

Place Hutch on the Desk.

(Figure 1)

Tools Required For Assembly : Phillips screwdriver

Home Styles Consumer Assistance Line 888-680-7460 and 877-831-0319 servicedesk@homestyles-furniture.com