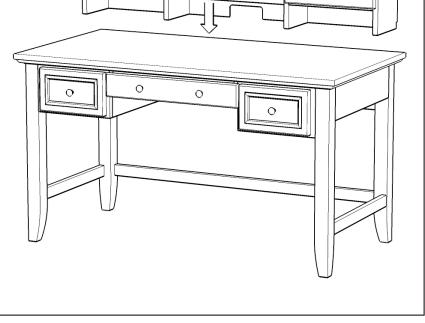

## **STEP 1**

Remove the Pull Handles that are installed on the inside of the drawers and re-install them on the outside of the drawer. (See figure 1)

Slide the drawers into position.

Place Hutch on the Desk.